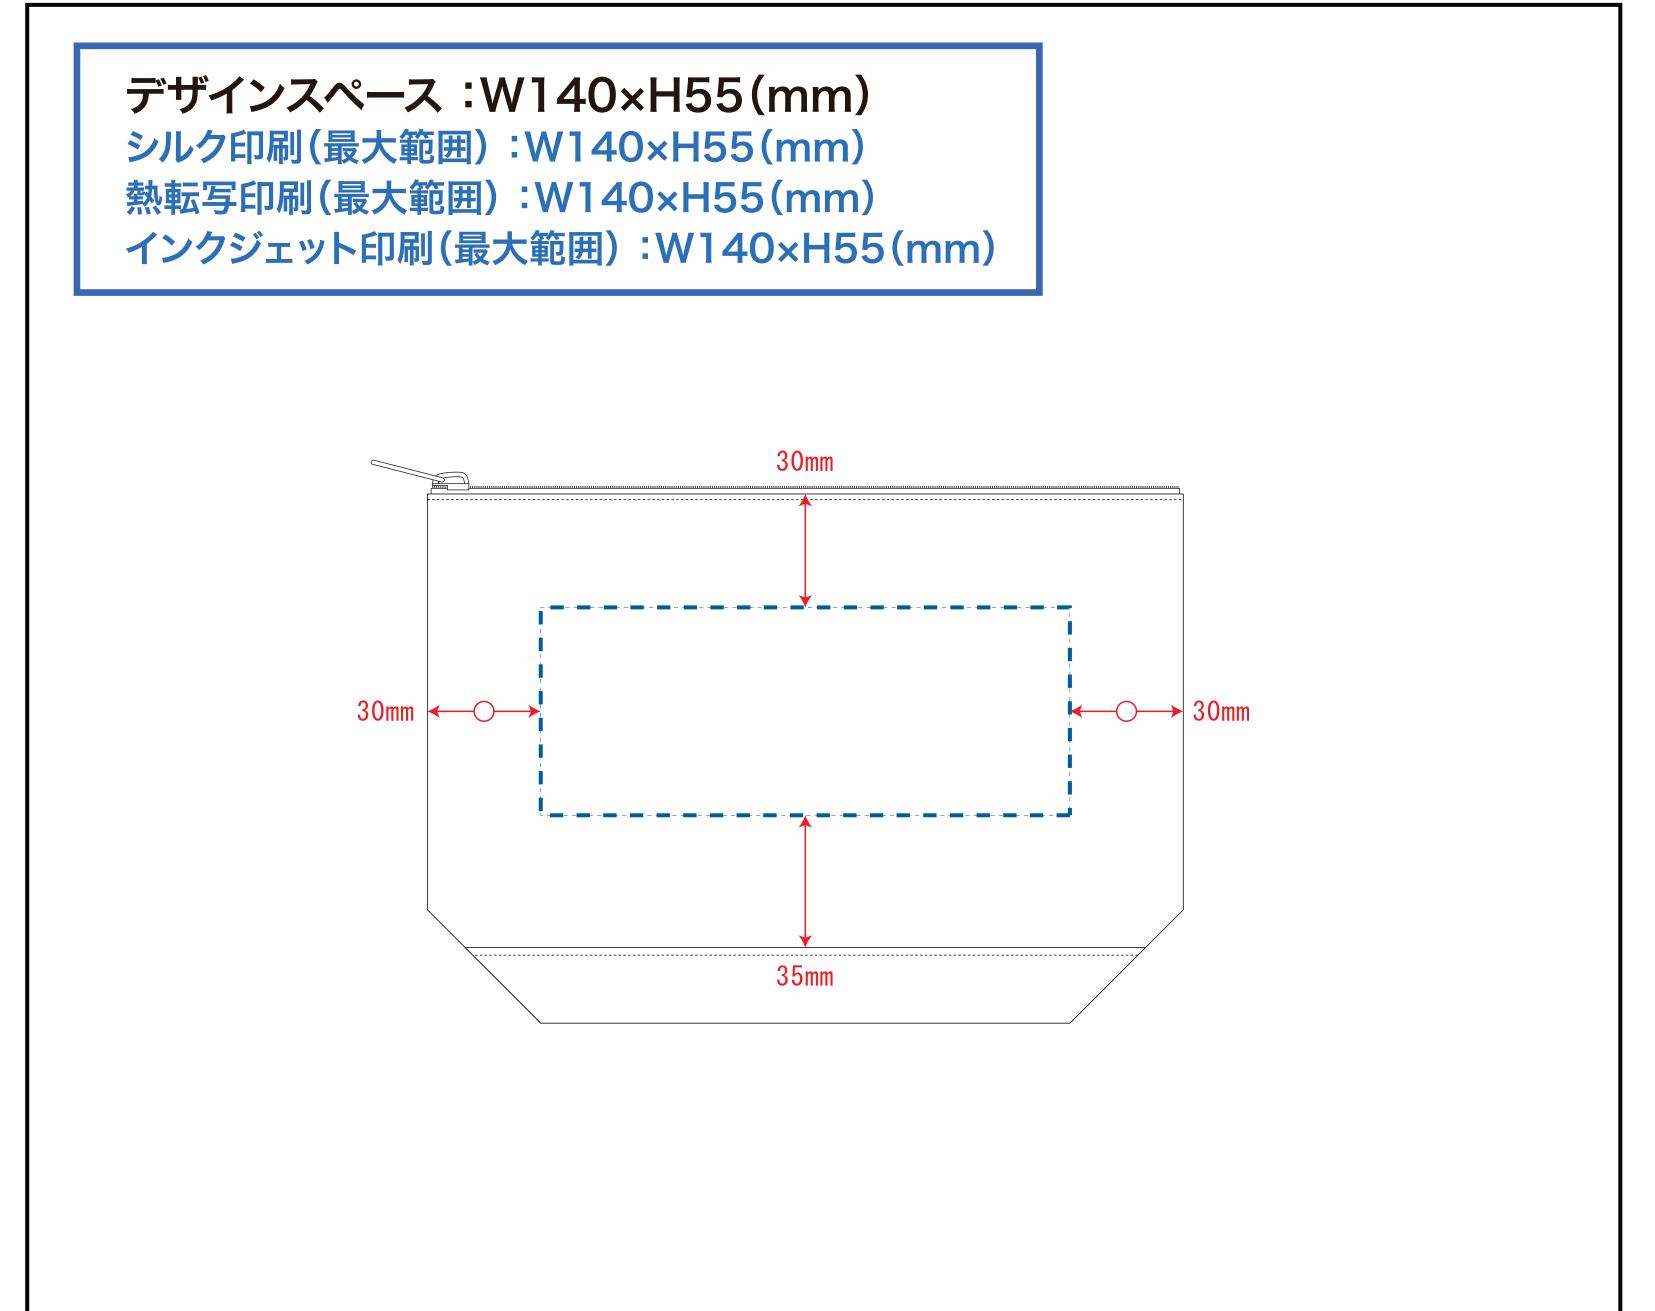

#### 黒線:本体サイズ

#### 青点線:デザインスペース

作成したデザインは、デザインスペース内に 配置してください。

## デザインスペース

**◆→** デザイン配置後、アイテムに対しての上下左右からの印刷位置の数値を記載してください。