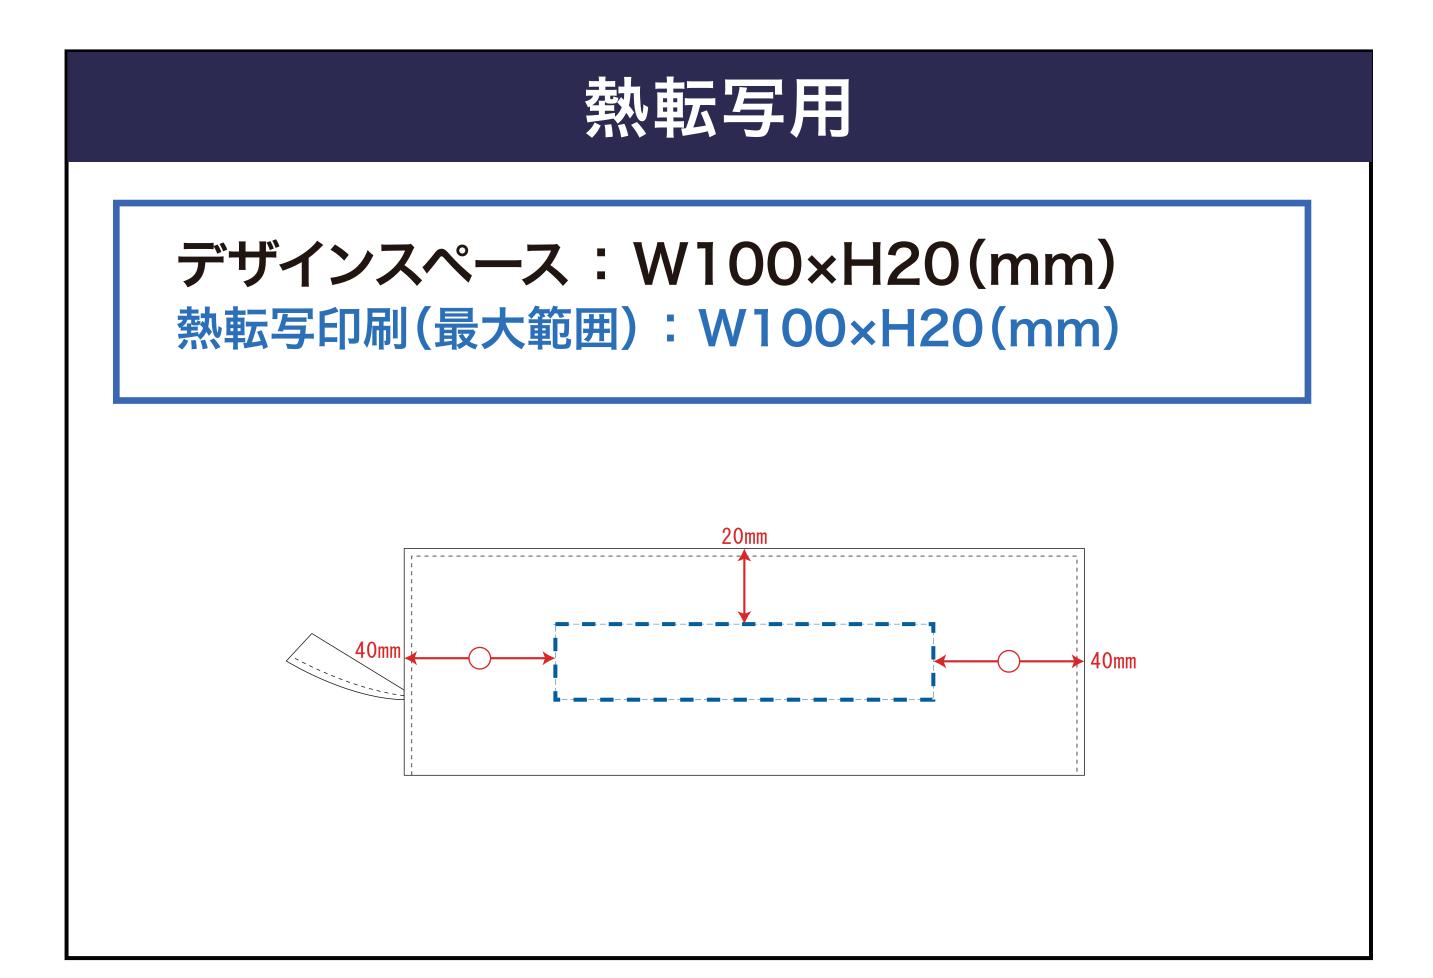

### 黒線:本体サイズ

#### 青点線:デザインスペース

作成したデザインは、デザインスペース内に 配置してください。

### 運営会社:株式会社 S-1

TEL 03-6380-1213 FAX 03-6380-1217 info@spgoods-oroshi.com

〒160-0022 東京都新宿区新宿1-13-11 シブヤビル5F

デザインスペース

**←→** デザイン配置後、アイテムに対しての上下左右からの印刷位置の数値を記載してください。