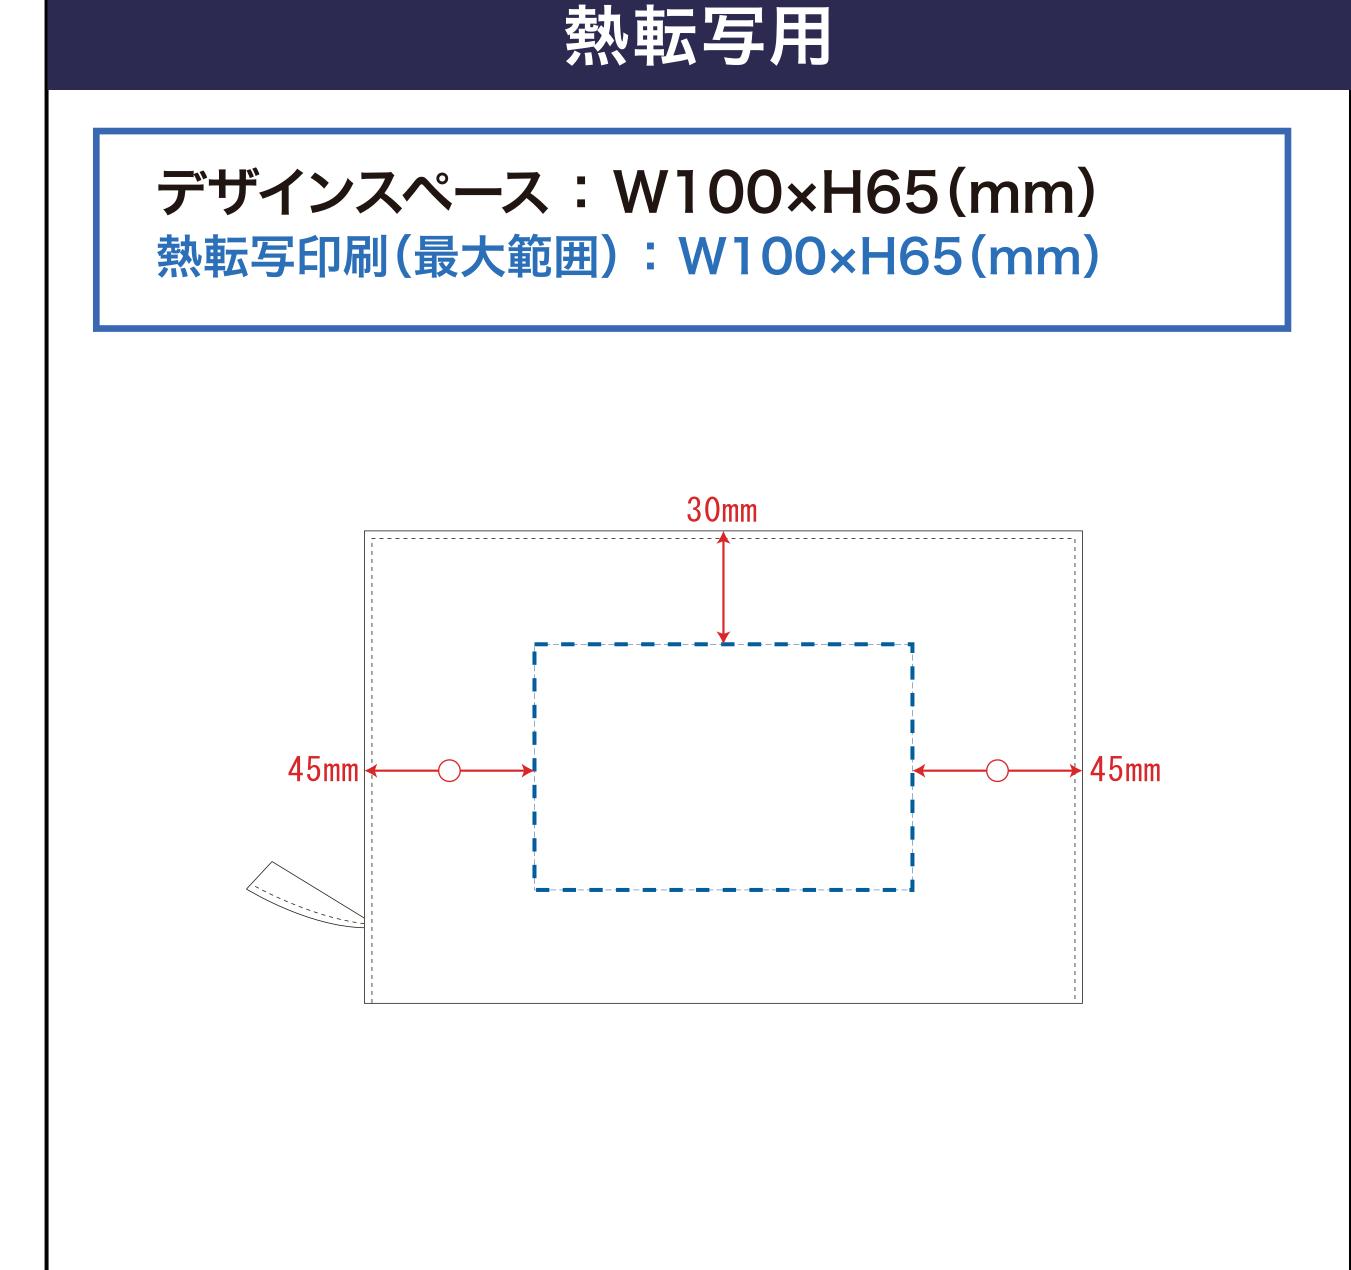

#### 黒線:本体サイズ

#### 青点線:デザインスペース

作成したデザインは、デザインスペース内に 配置してください。

### 運営会社:株式会社 S-1

TEL 03-6380-1213 FAX 03-6380-1217 info@spgoods-oroshi.com

〒160-0022 東京都新宿区新宿1-13-11 シブヤビル5F

デザインスペース

**←→** デザイン配置後、アイテムに対しての上下左右からの印刷位置の数値を記載してください。