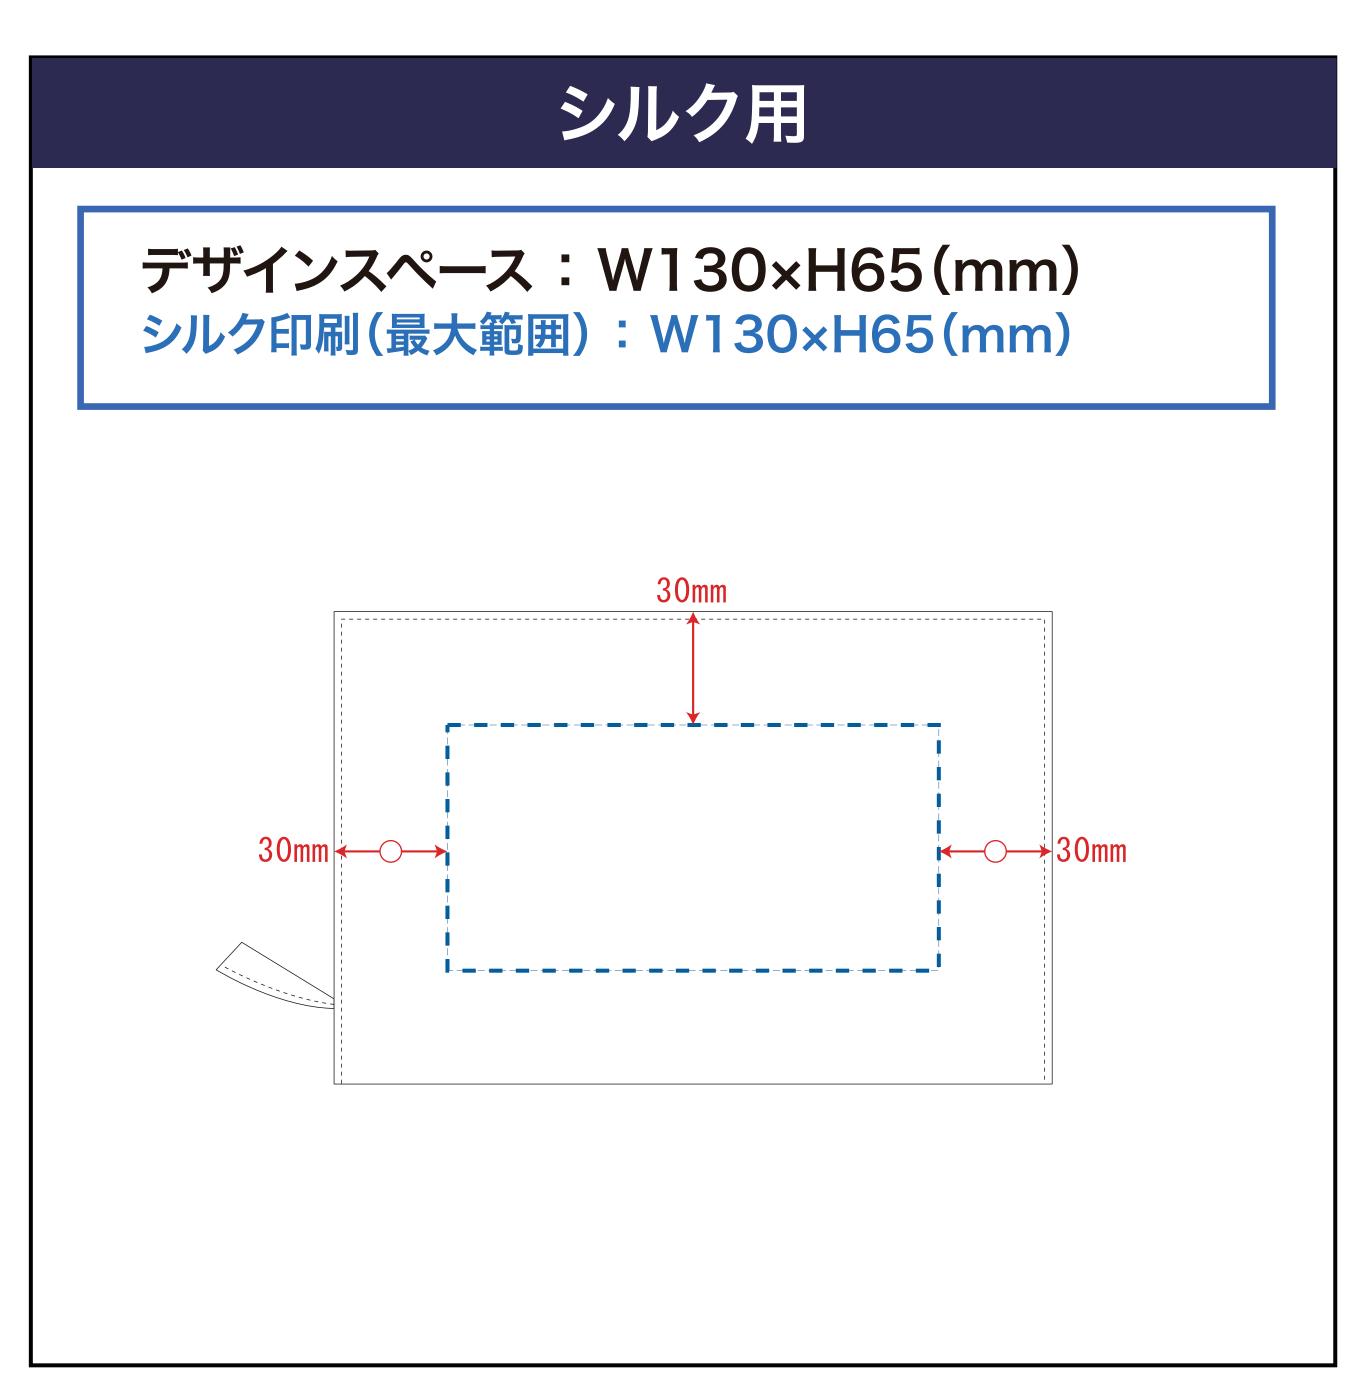

#### 黒線:本体サイズ

#### 青点線:デザインスペース

作成したデザインは、デザインスペース内に 配置してください。

### 運営会社:株式会社 S-1

TEL 03-6380-1213 FAX 03-6380-1217 info@spgoods-oroshi.com

〒160-0022 東京都新宿区新宿1-13-11 シブヤビル5F

デザインスペース

**←→** デザイン配置後、アイテムに対しての上下左右からの印刷位置の数値を記載してください。