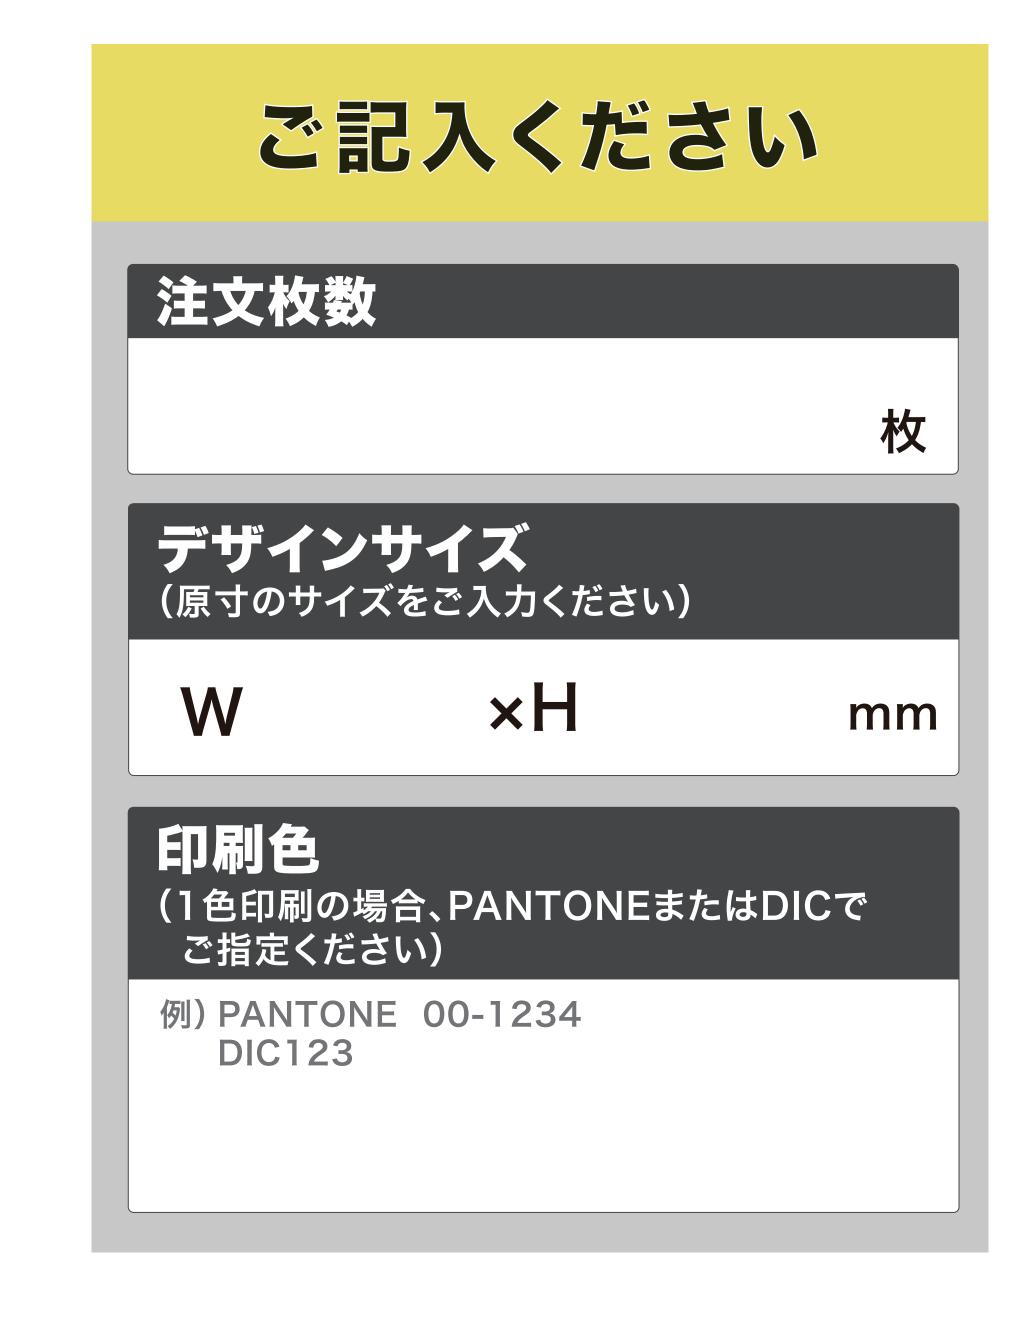

#### ■データについて

データは原寸サイズで制作して下さい。 文字はアウトライン化して下さい。 色はCMYKモードで制作して下さい。(RBGは使用しないで下さい。)