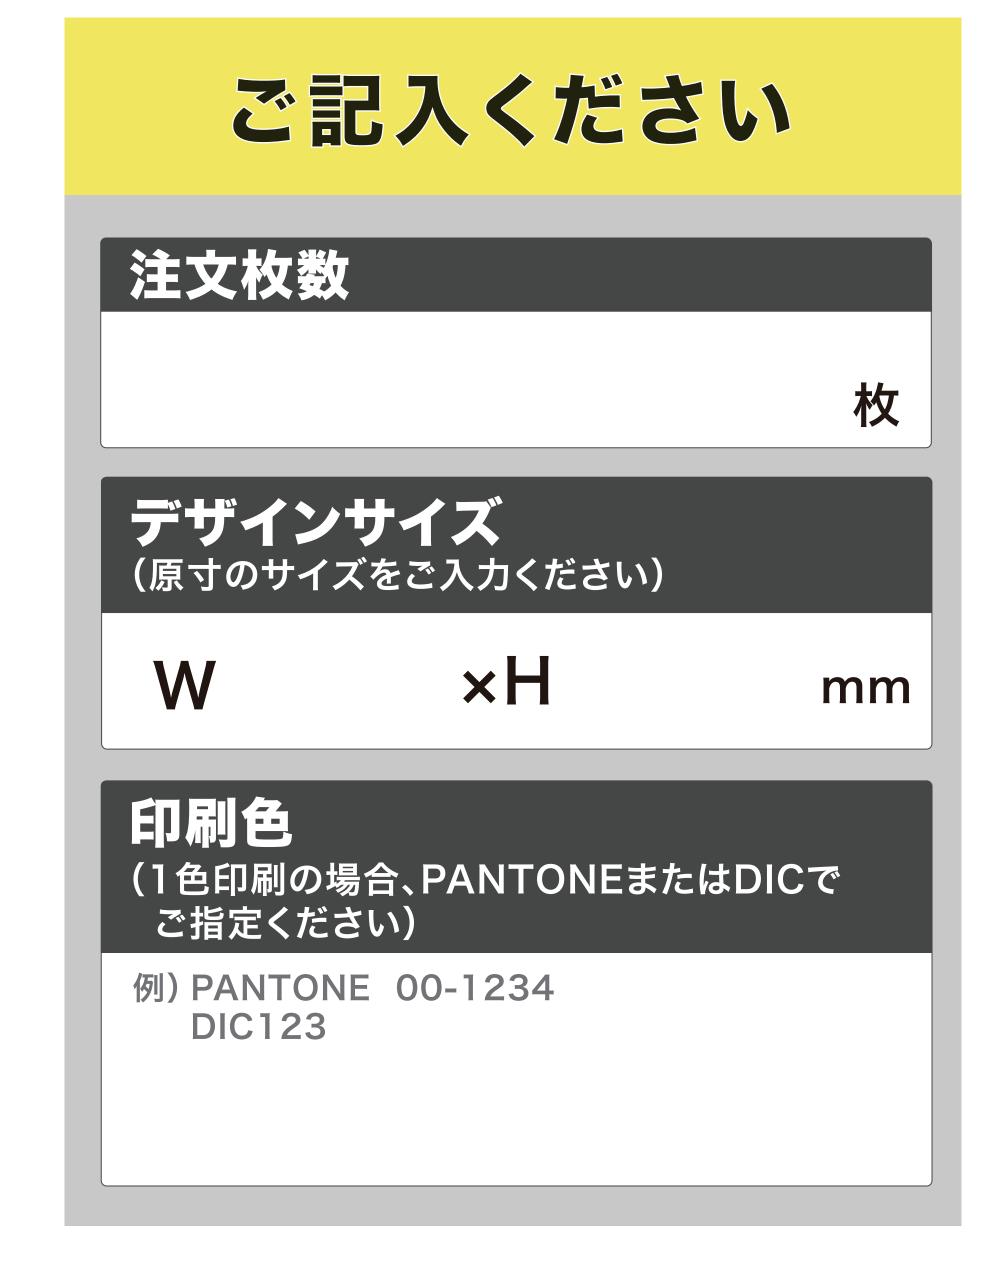

#### ■データについて

データは原寸サイズで制作して下さい。 文字はアウトライン化して下さい。 色はCMYKモードで制作して下さい。(RBGは使用しないで下さい。)