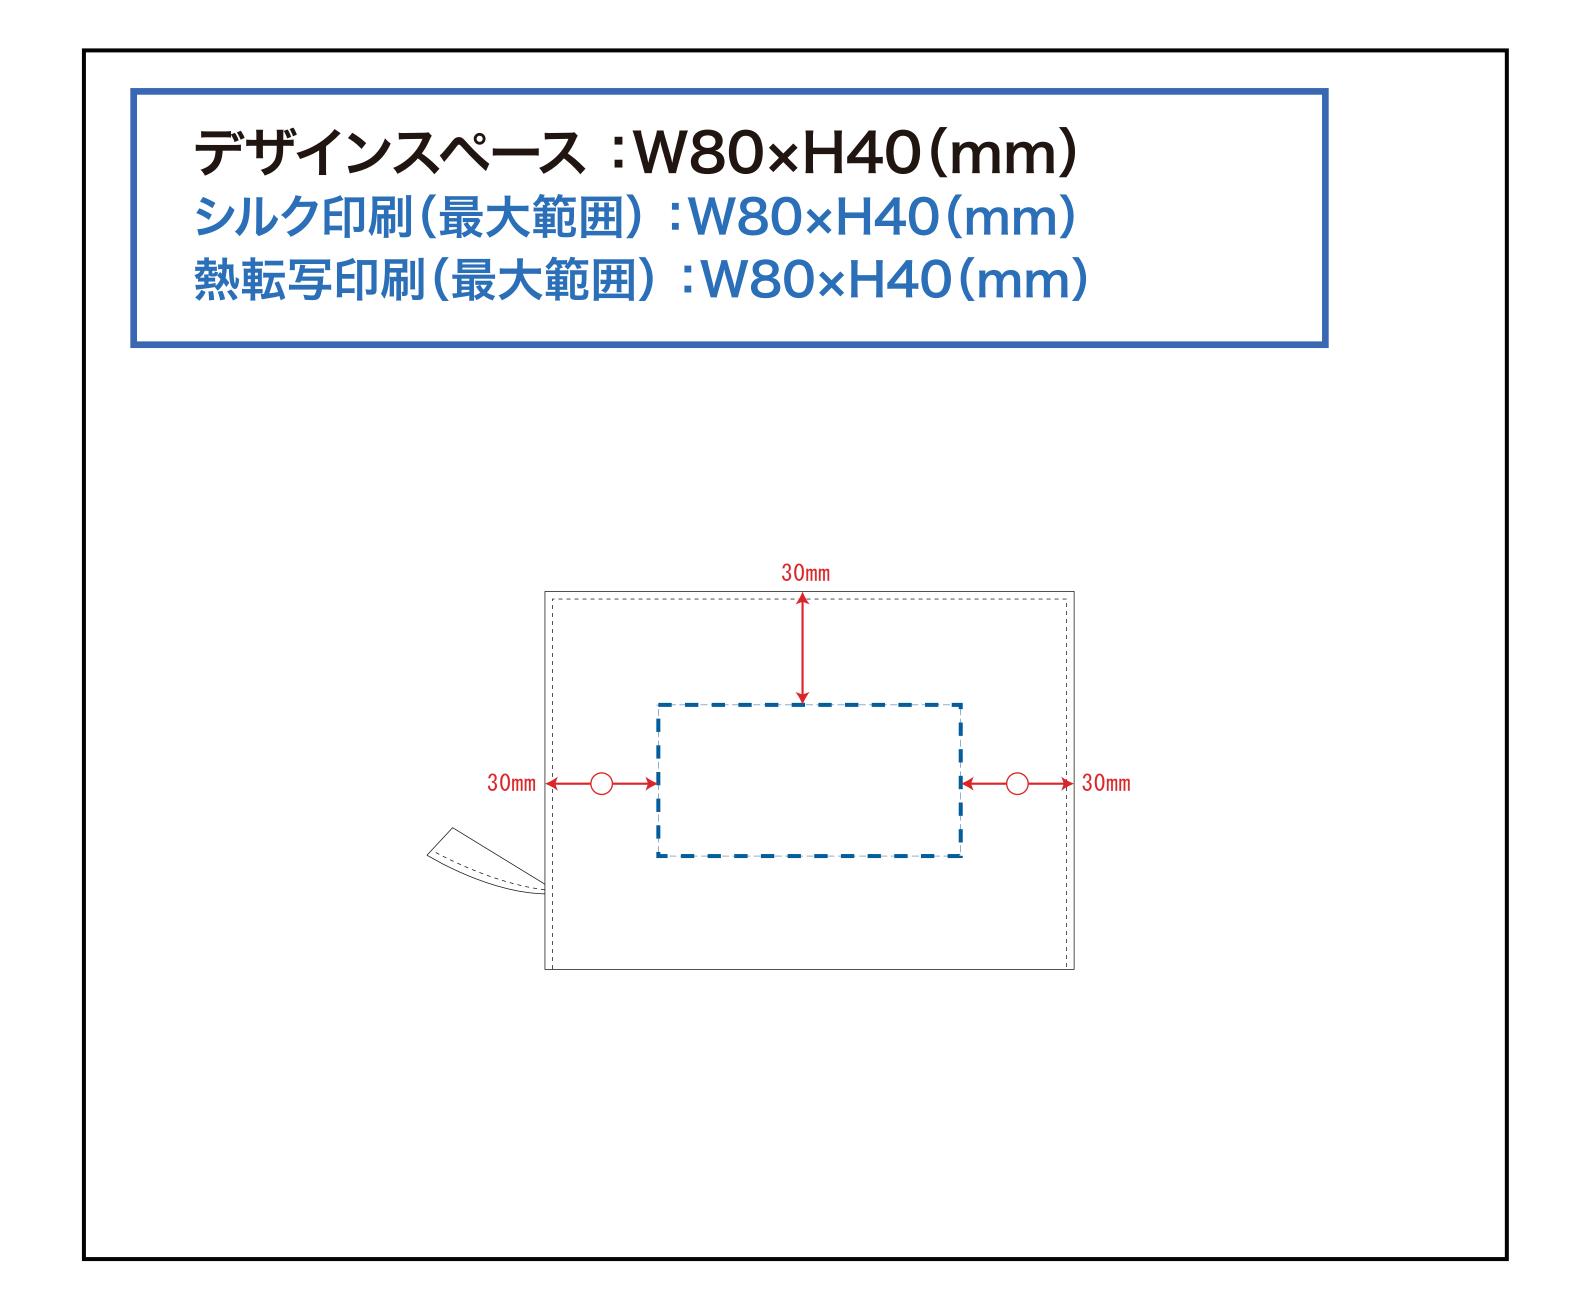

#### 黒線:本体サイズ

#### 青点線:デザインスペース

作成したデザインは、デザインスペース内に 配置してください。

### デザインスペース

**←→** デザイン配置後、アイテムに対しての上下左右からの印刷位置の数値を記載してください。