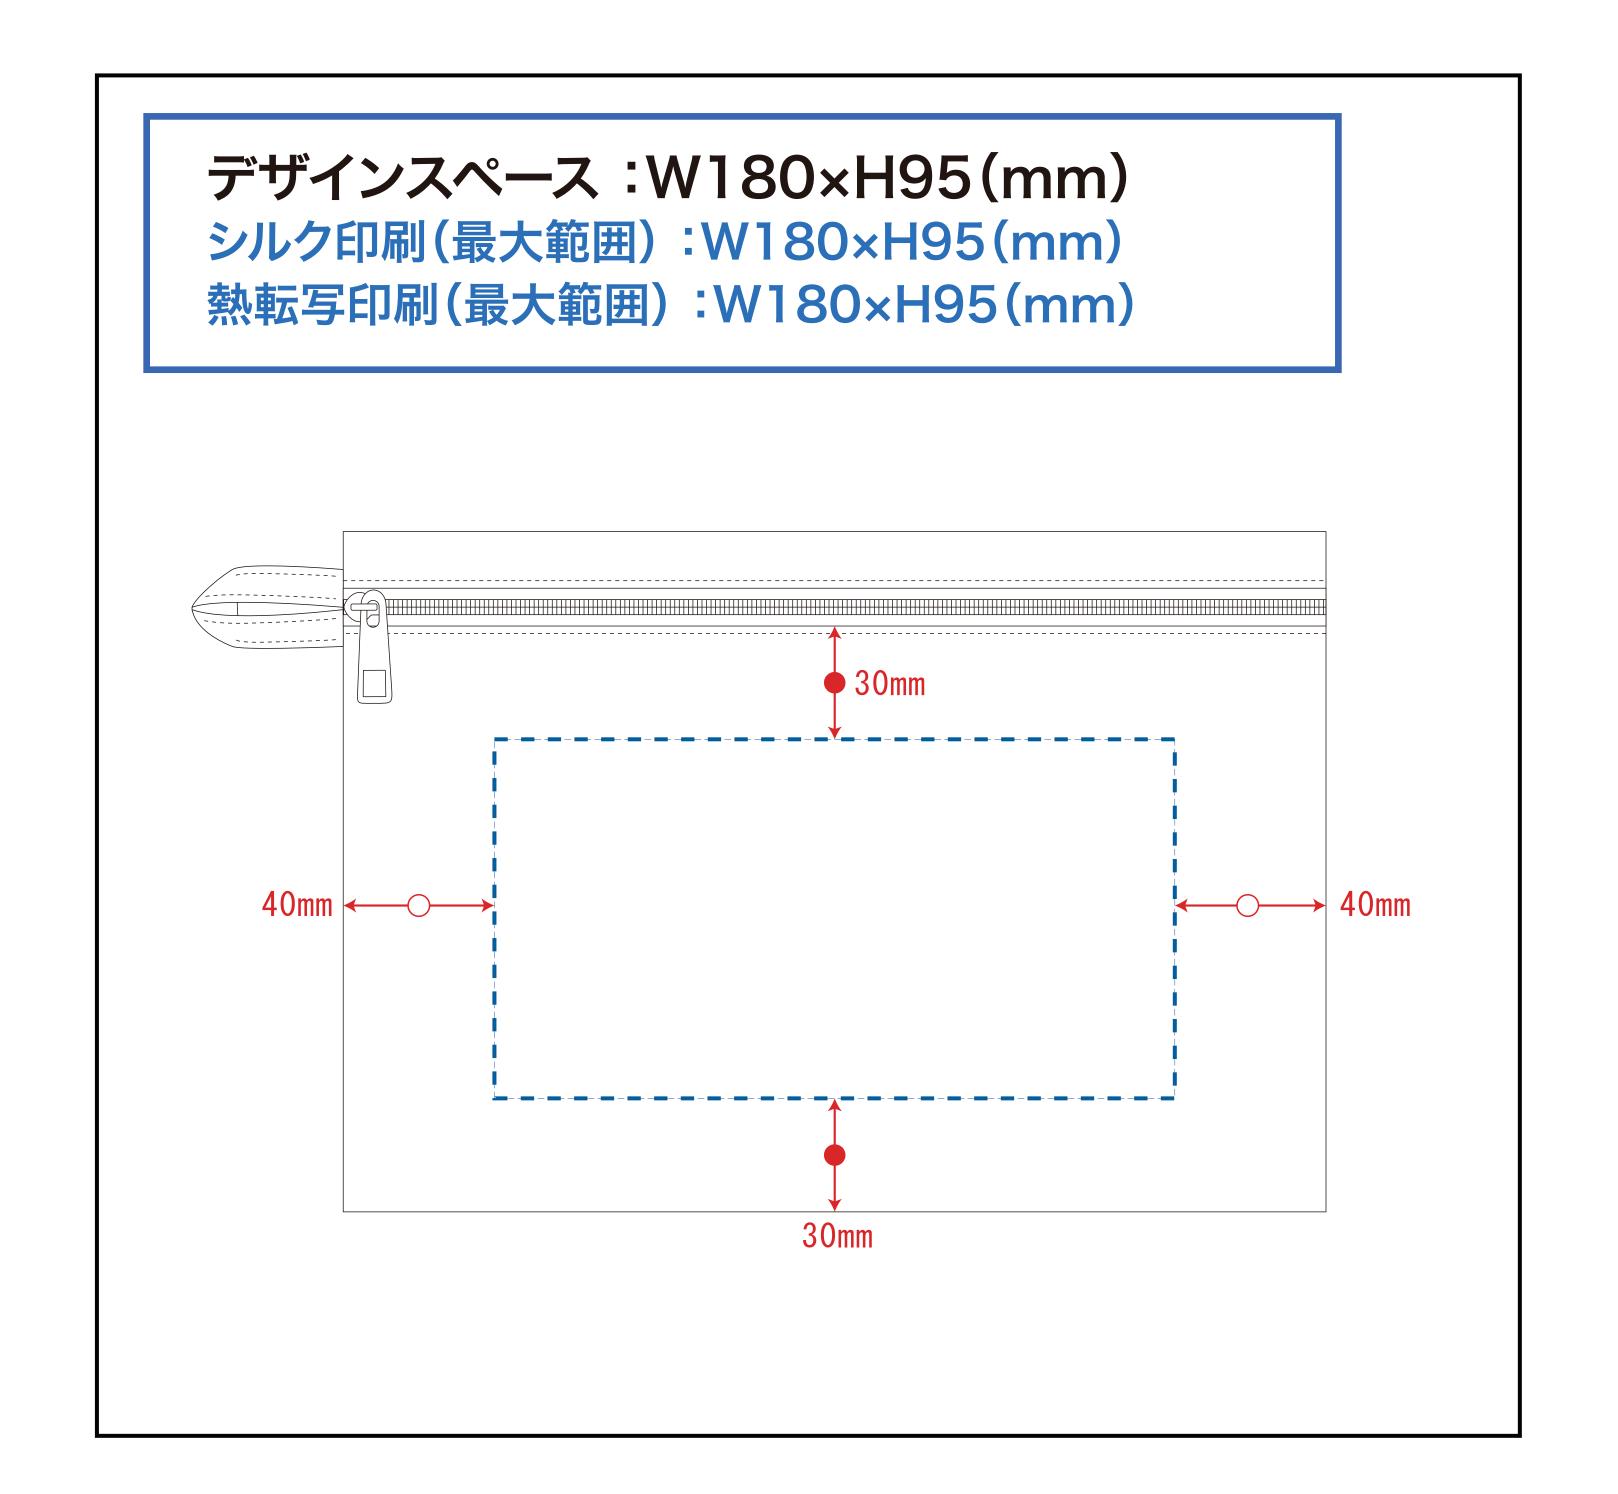

#### 黒線:本体サイズ

#### 青点線:デザインスペース

作成したデザインは、デザインスペース内に 配置してください。

### デザインスペース

**←→** デザイン配置後、アイテムに対しての上下左右からの印刷位置の数値を記載してください。