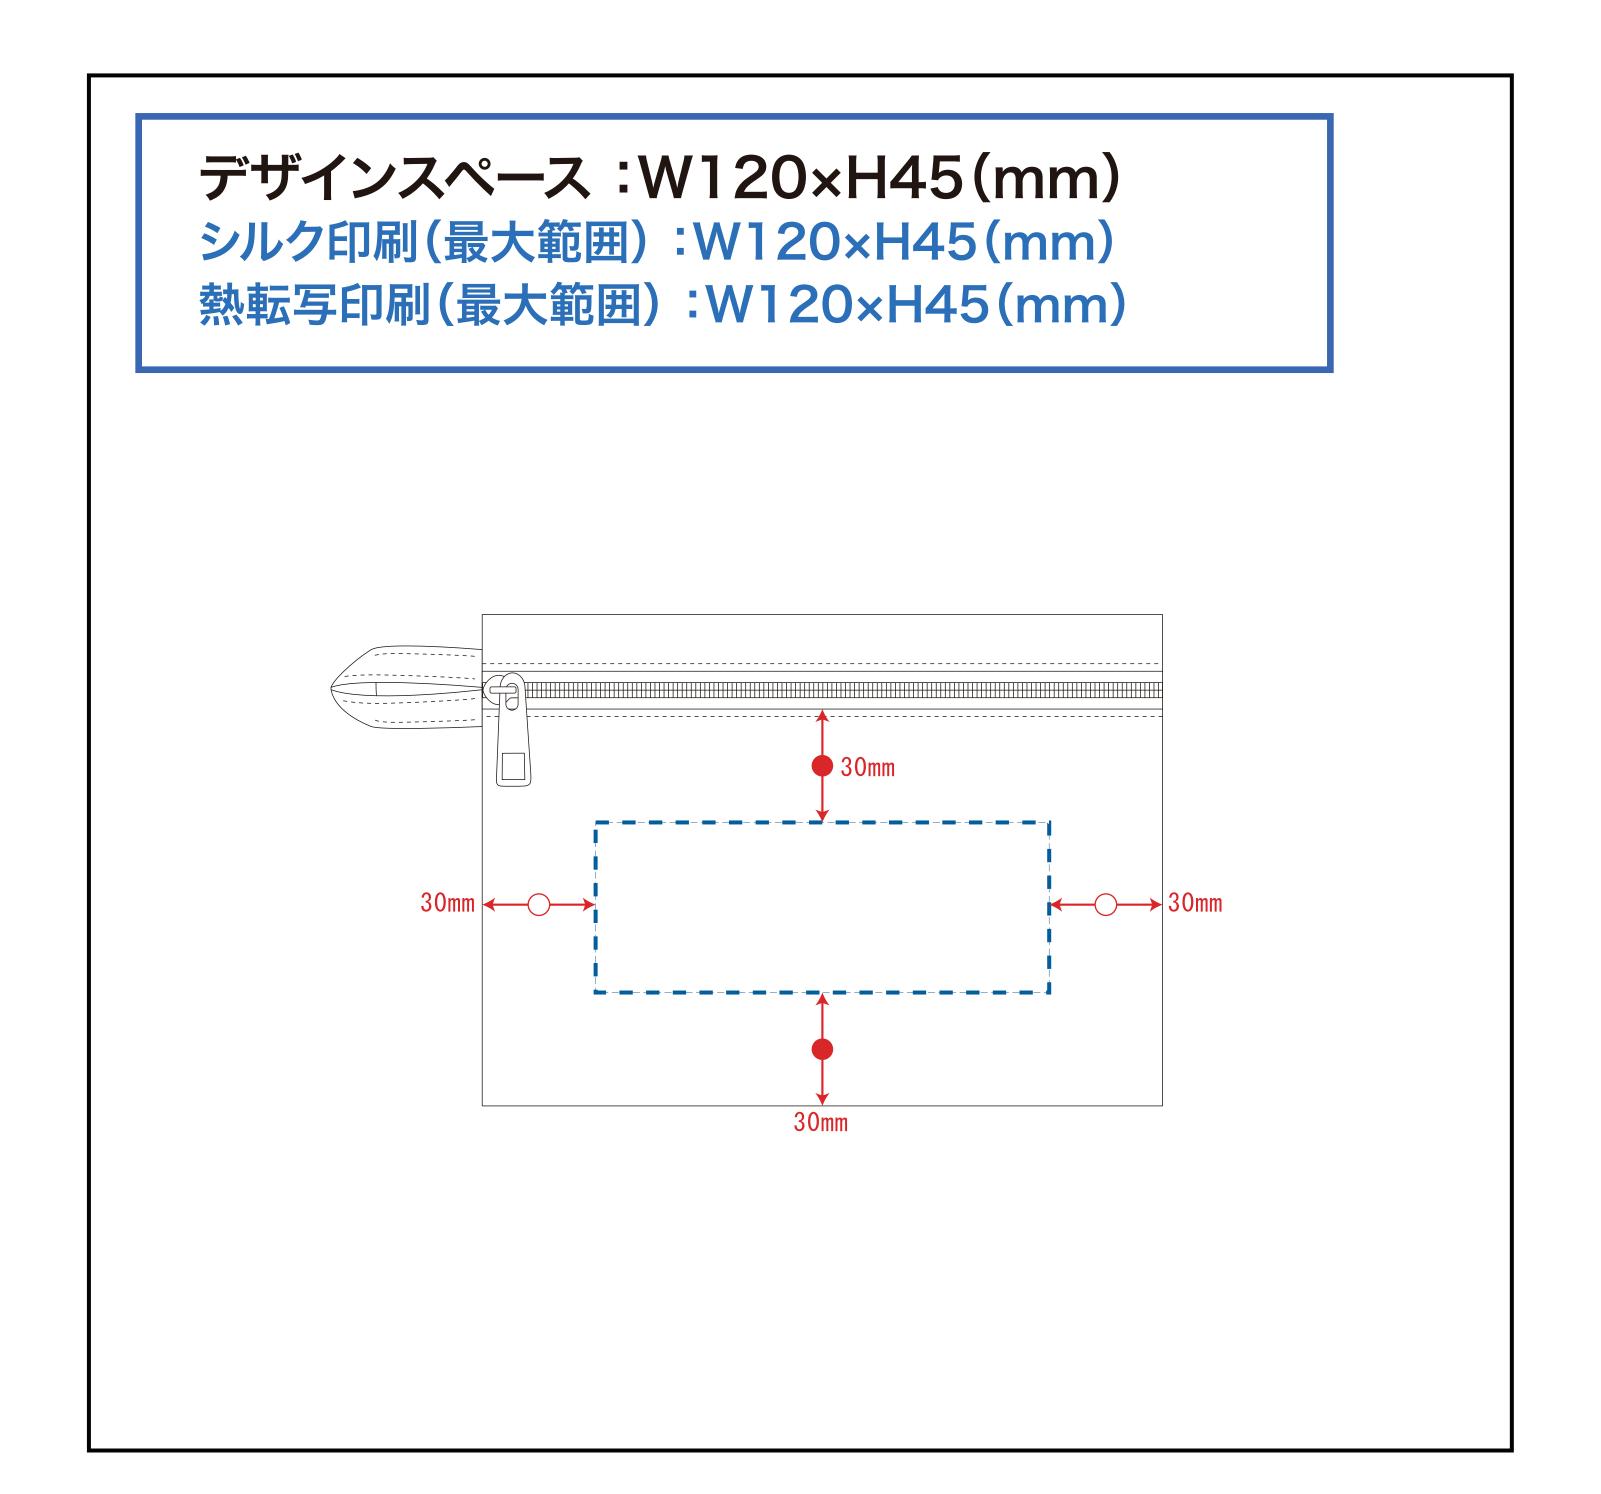

### 黒線:本体サイズ

#### 青点線:デザインスペース

作成したデザインは、デザインスペース内に 配置してください。

# デザインスペース

**←→** デザイン配置後、アイテムに対しての上下左右からの印刷位置の数値を記載してください。