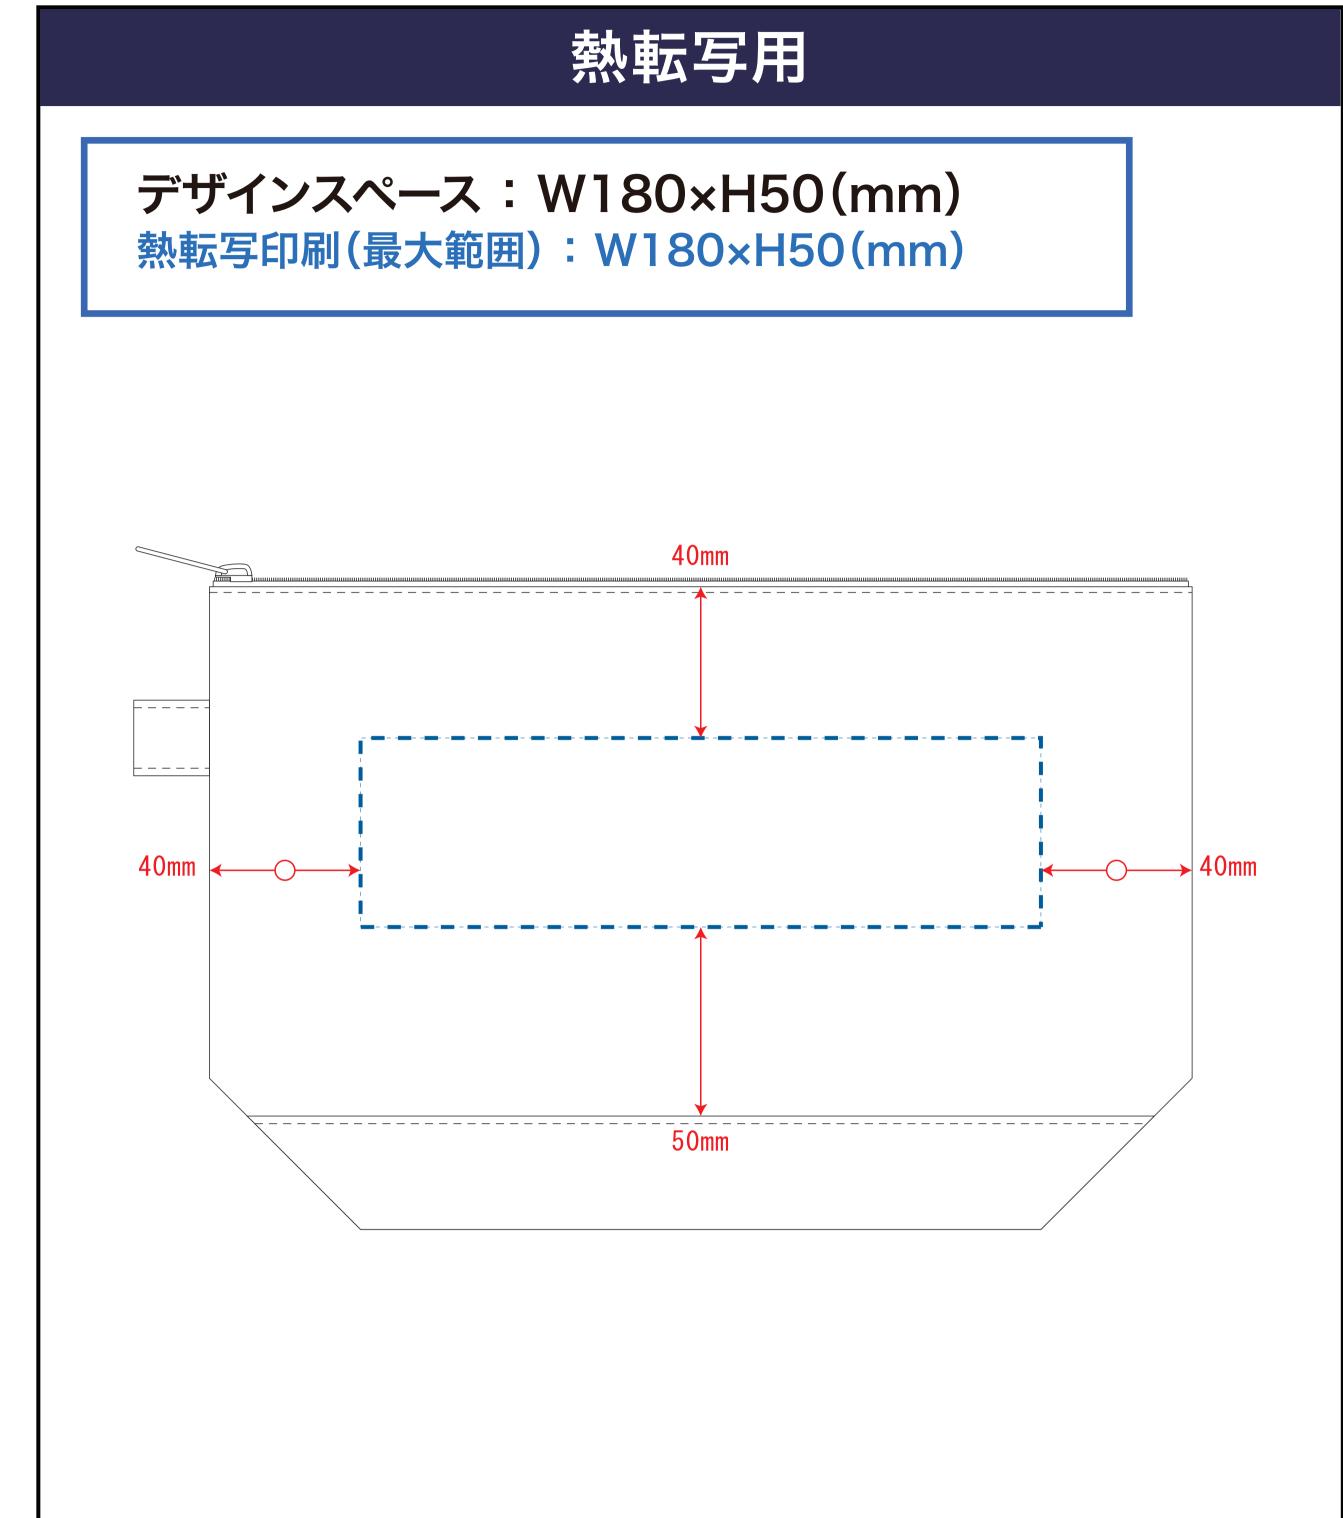

# [ ] デザインスペース

**←→** デザイン配置後、アイテムに対しての上下左右からの印刷位置の数値を記載してください。

### 黒線:本体サイズ

# 青点線:デザインスペース

作成したデザインは、デザインスペース内に 配置してください。