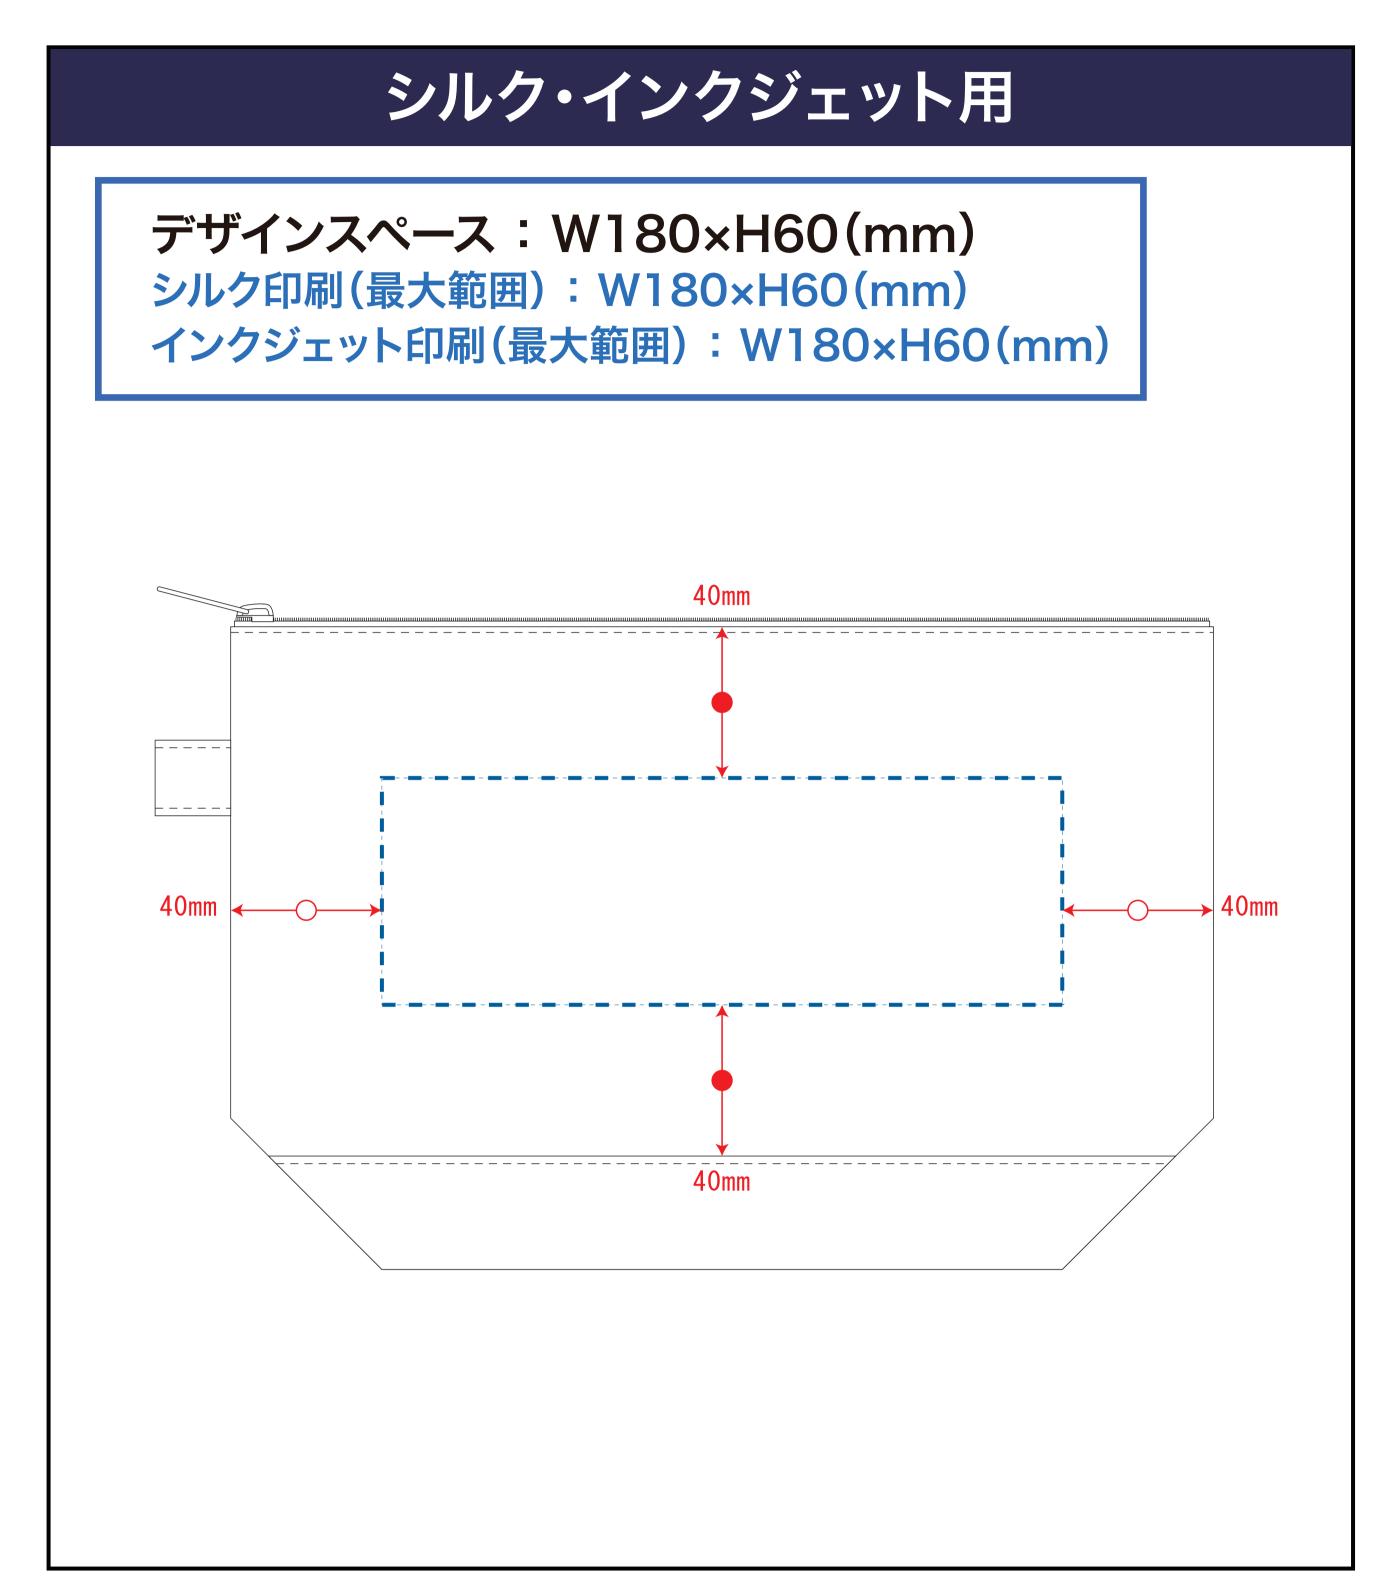

# [ ] デザインスペース

**←→** デザイン配置後、アイテムに対しての上下左右からの印刷位置の数値を記載してください。

### 黒線:本体サイズ

# 青点線:デザインスペース

作成したデザインは、デザインスペース内に 配置してください。