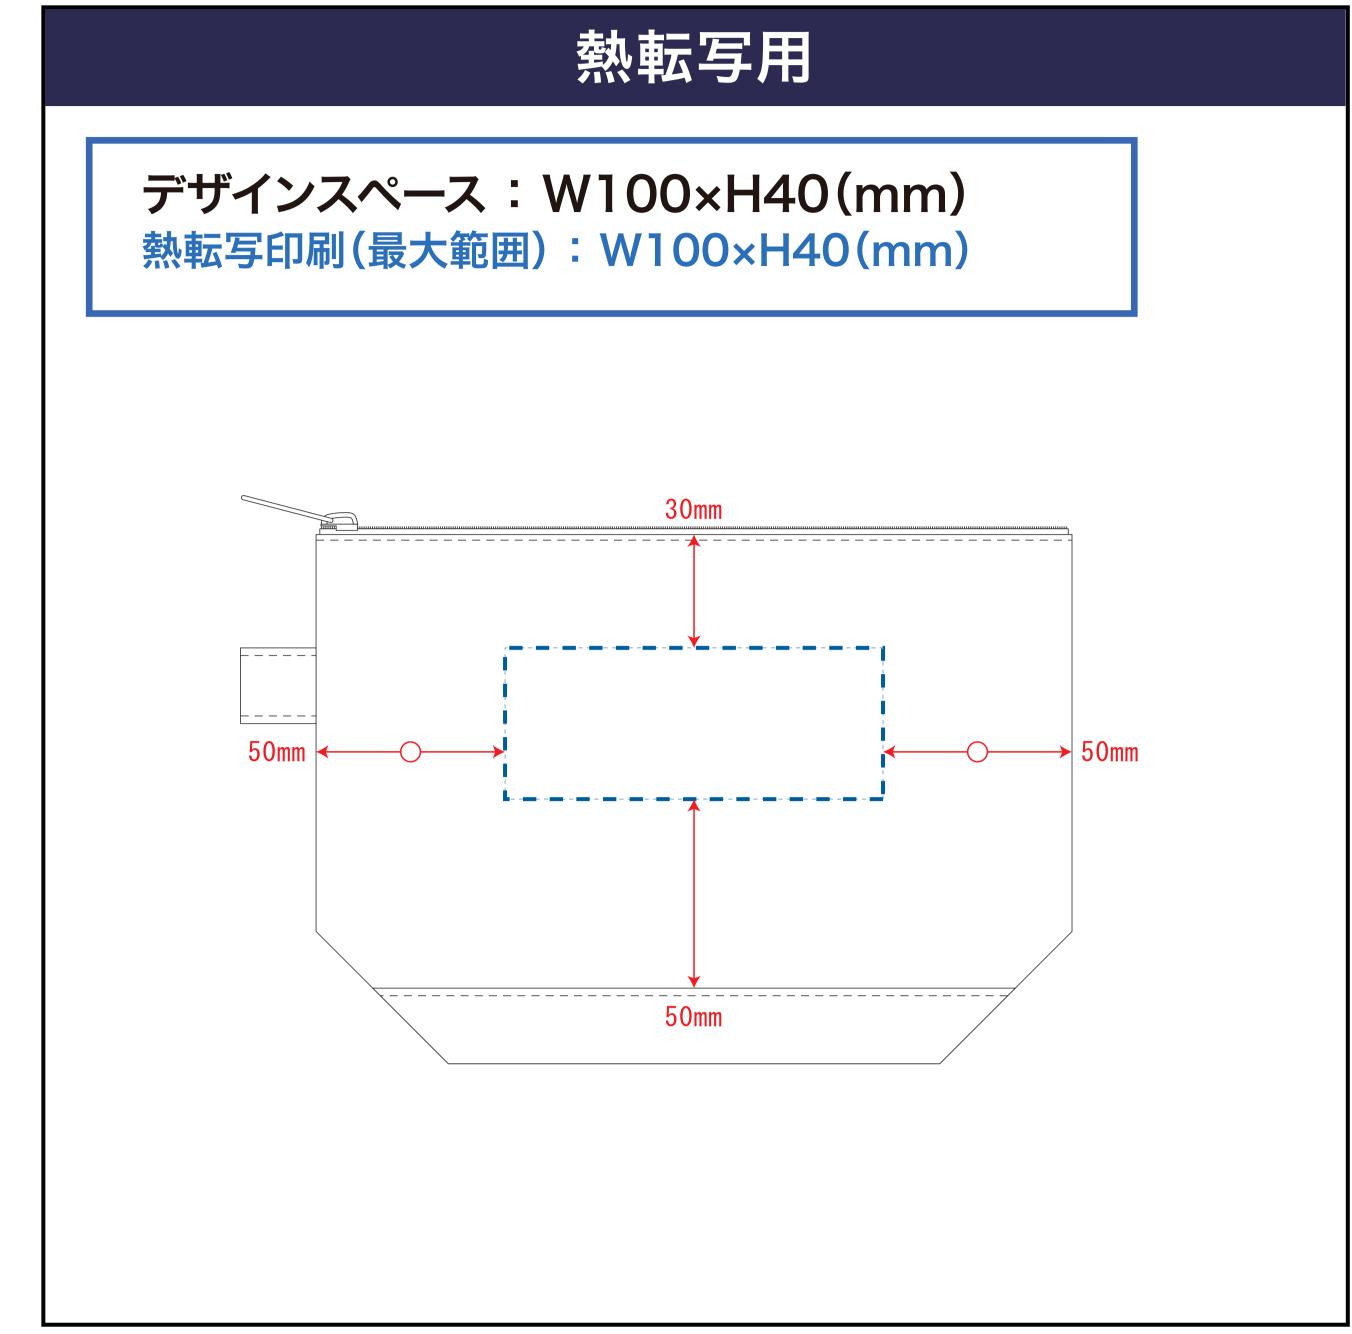

# [ ] デザインスペース

**←→** デザイン配置後、アイテムに対しての上下左右からの印刷位置の数値を記載してください。

### 黒線:本体サイズ

### 青点線:デザインスペース

作成したデザインは、デザインスペース内に 配置してください。