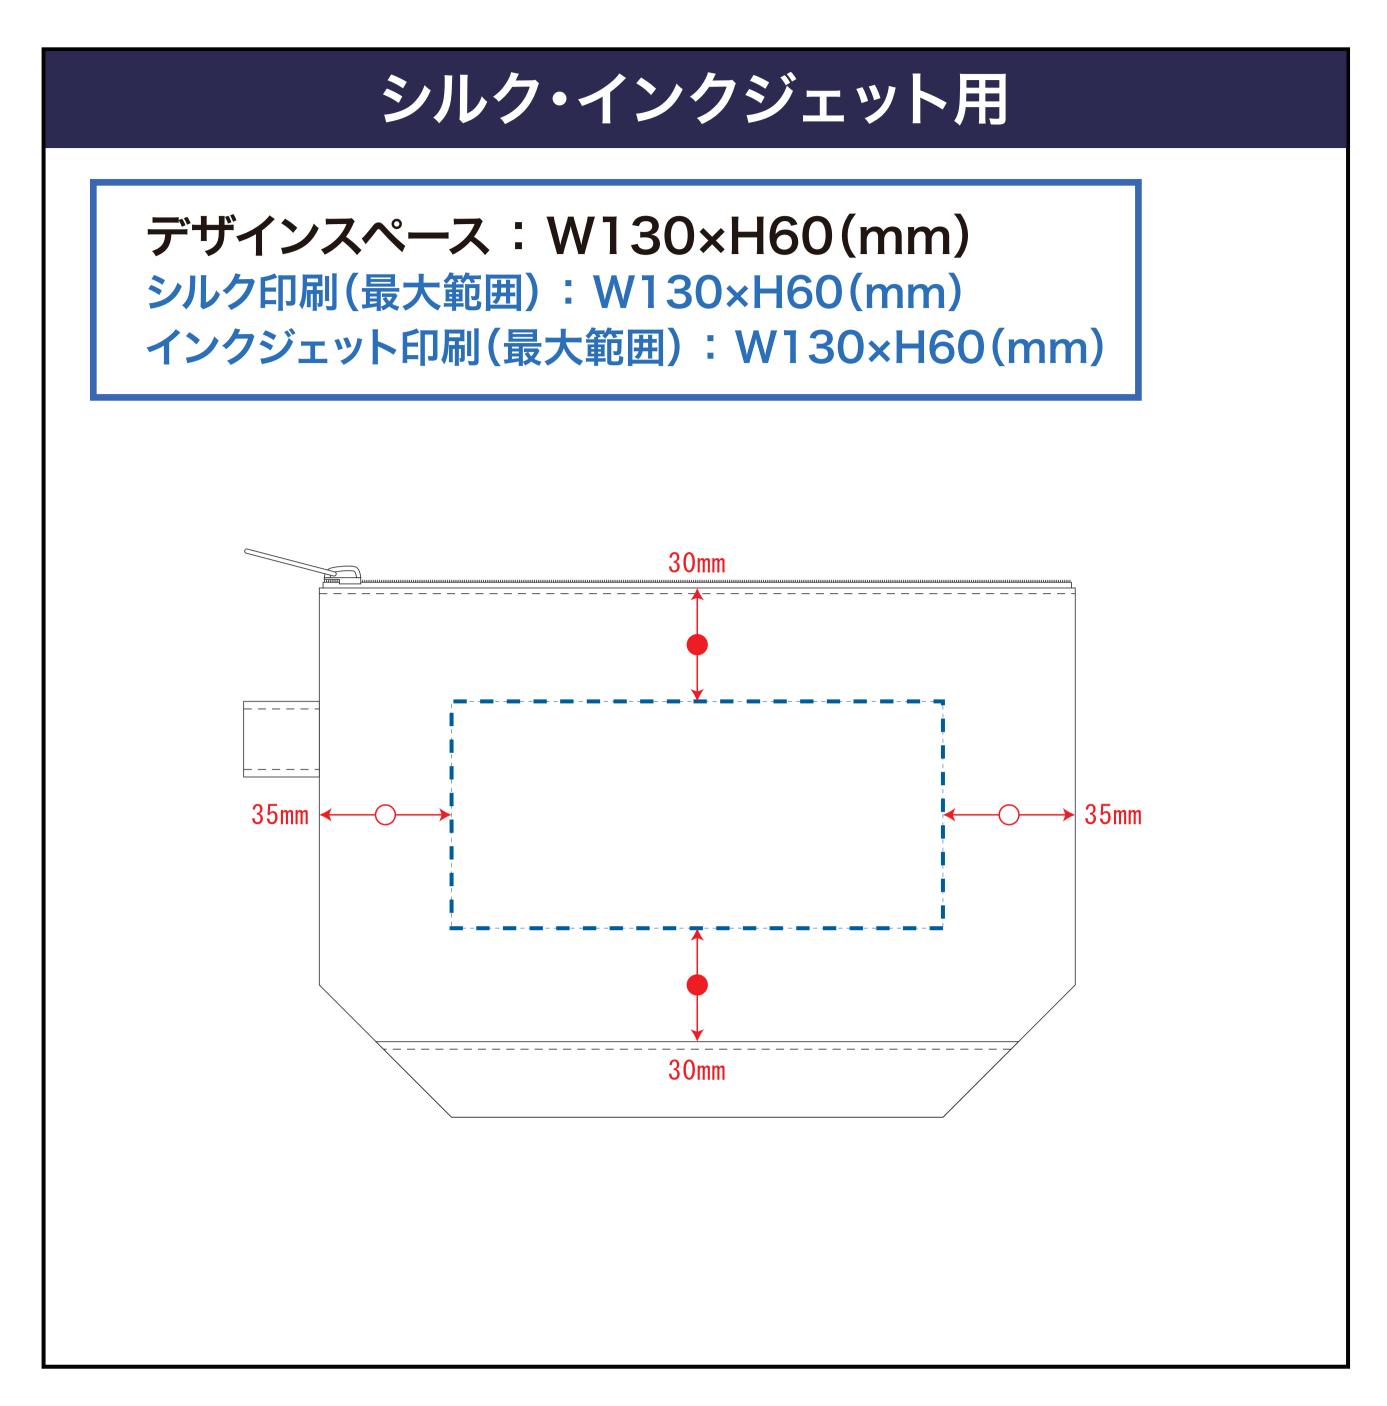

# [ ] デザインスペース

**←→** デザイン配置後、アイテムに対しての上下左右からの印刷位置の数値を記載してください。

### 黒線:本体サイズ

### 青点線:デザインスペース

作成したデザインは、デザインスペース内に 配置してください。