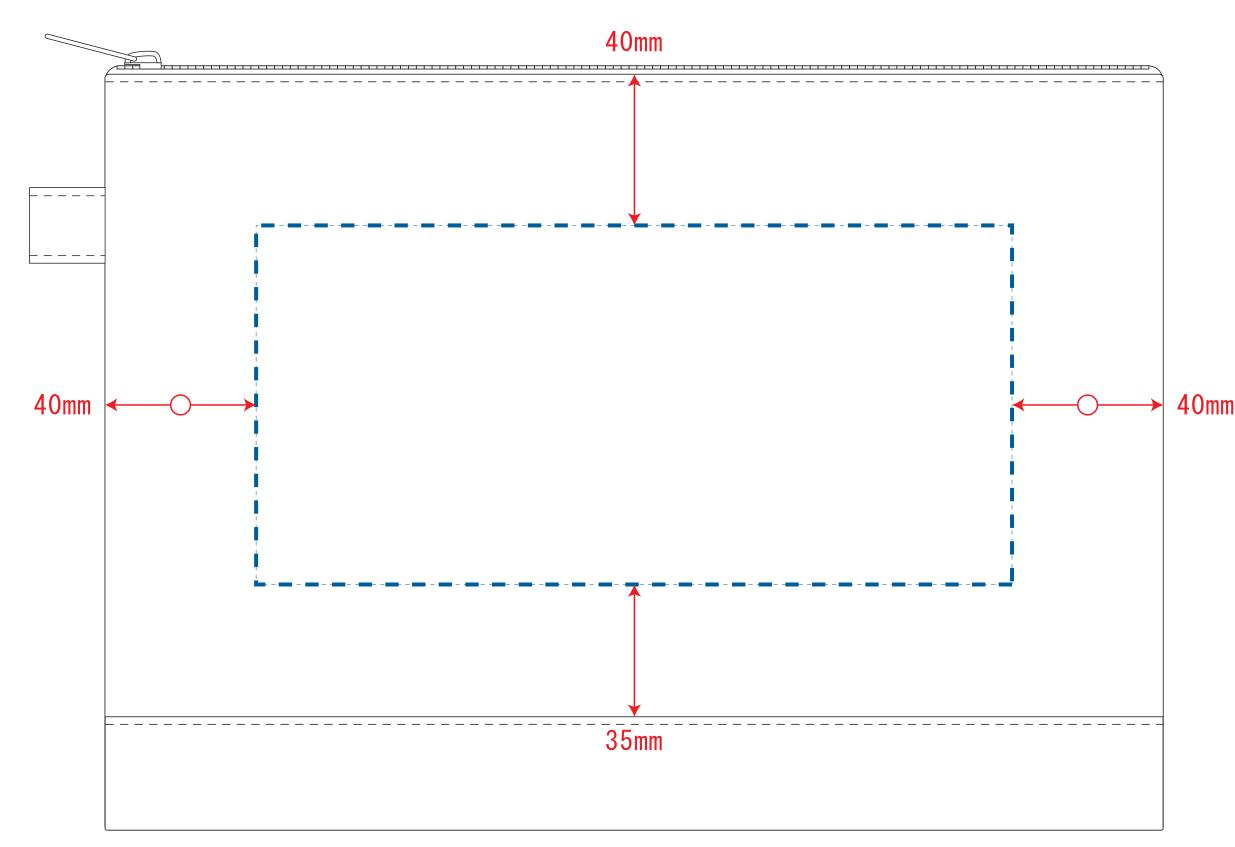

### 黒線:本体サイズ

青点線:デザインスペース

作成したデザインは、デザインスペース内に 配置してください。

# デザインスペース ←→ デザイン配置後、アイテムに対しての上下左右からの印刷位置の数値を記載してください。

# デザインスペース:W200×H95(mm) シルク印刷(最大範囲):W200×H95(mm) 熱転写印刷(最大範囲):W200×H95(mm) インクジェット印刷(最大範囲):W200×H95(mm)