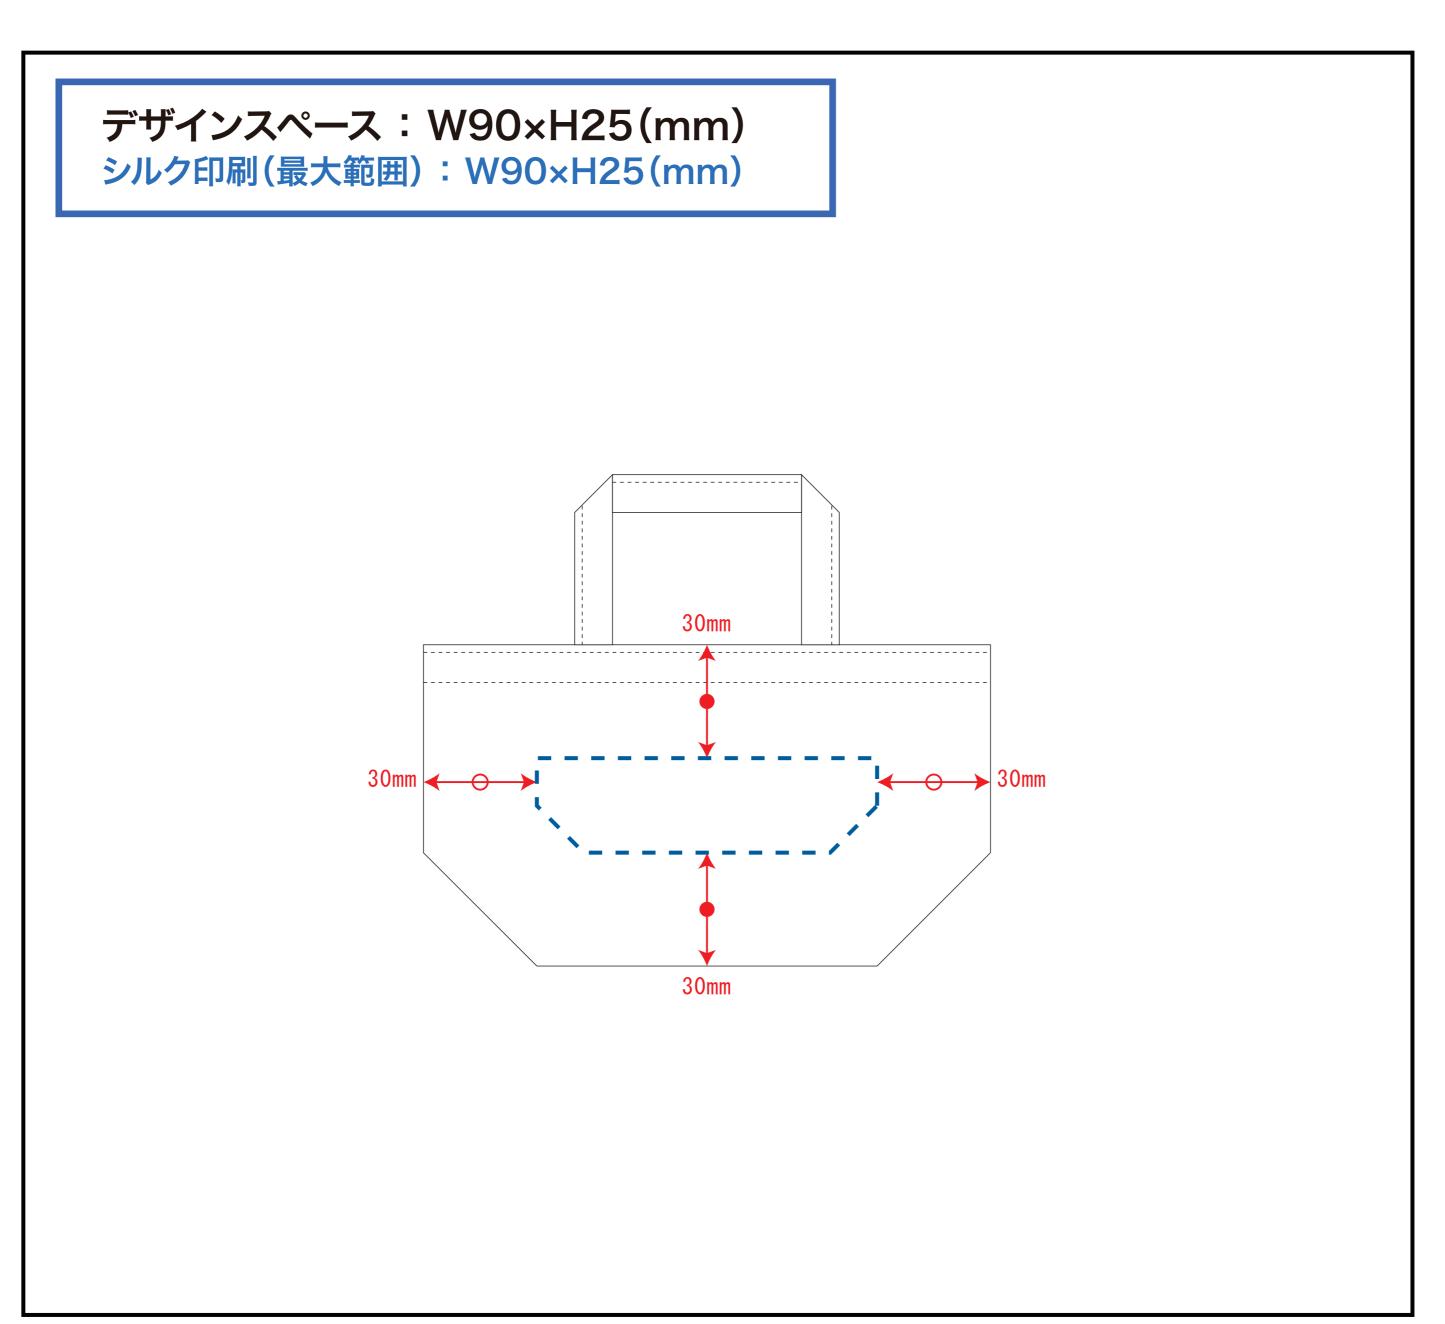

# ■データについて

データは原寸サイズで制作して下さい。 文字はアウトライン化して下さい。

色はCMYKモードで制作して下さい。(RBGは使用しないで下さい。)

#### ■画像について

画像は実寸サイズで解像度が300dpi以上のものをご使用下さい。 300dpi以下の場合、きれいにプリントできない可能性がございます。

使用した画像は埋め込まず、リンク配置にてお送り下さい。 データと使用した画像は、同フォルダにまとめてお送りください。

#### ■特殊効果について

#### ドロップシャドウ

透明効果、ドロップシャドウ、ぼかしをご利用した場合、 入稿時に設定が変わる場合がございます。 ご利用の際は「アピアランスの分割」を行い、画像に変更して下さい。

## オーバープリント

デザインの一部の柄や文字が消える場合がございますので、 オーバープリント設定は利用しないで下さい。

#### スウォッチ(パターン)

パターンでの模様を使用している場合、サイズや位置が 変化する場合がございます。

入稿の際に「分割・拡張処理」を行わないパスになった事をご確認下さい。

### ■データの保存形式について

Adobe Illustrator ai形式、またはeps形式にて保存してください。

## SPの卸 オリジナルトートバッグ

https://www.spgoods-oroshi.com/tote/

### 運営会社:株式会社 S-1

TEL 03-6380-1213 FAX 03-6380-1217 info@spgoods-oroshi.com

〒160-0022

東京都新宿区新宿1-13-11 シブヤビル5F

## ー デザインスペース

**→→** デザイン配置後、アイテムに対しての上下左右からの印刷位置の数値を記載してください。





ご記入 ください 注文枚数

枚

デザインサイズ (原寸のサイズをご入力ください)

×Н

mm

印刷色(1色印刷の場合、PANTONEまたはDICでご指定ください)

例) PANTONE 00-1234 **DIC123**