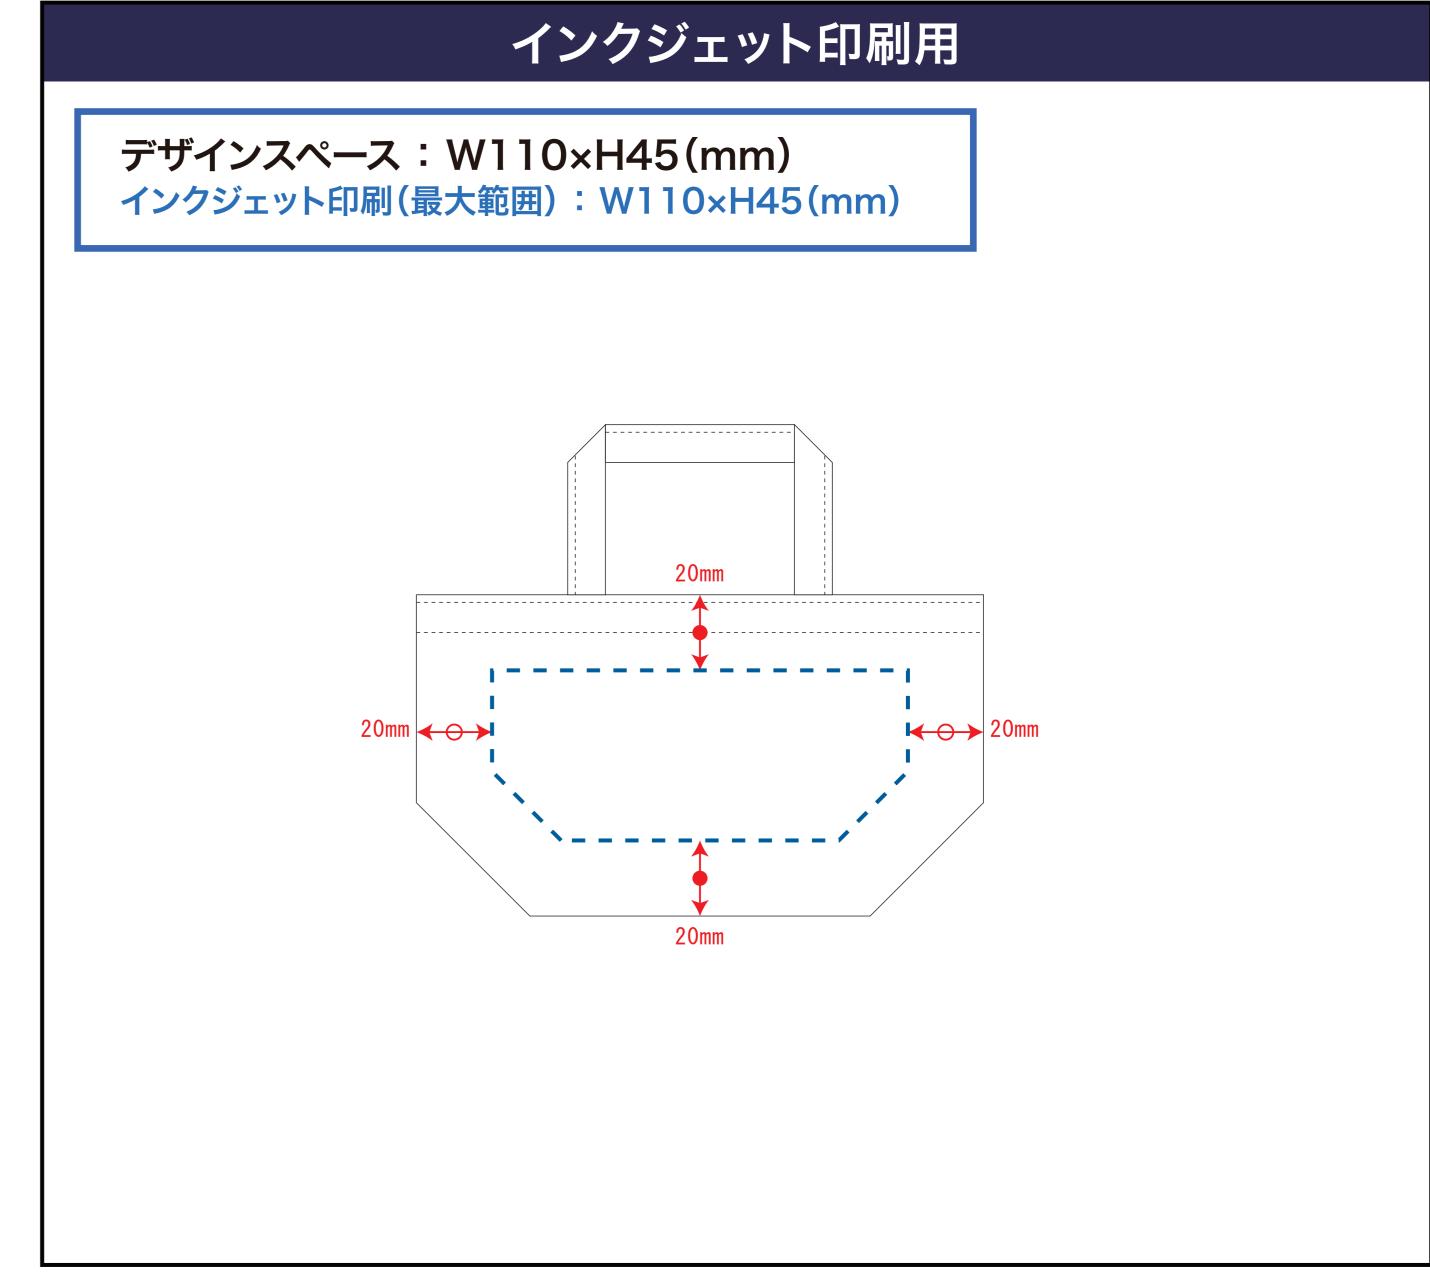

■データについて

データは原寸サイズで制作して下さい。 文字はアウトライン化して下さい。

色はCMYKモードで制作して下さい。(RBGは使用しないで下さい。)

#### ■画像について

画像は実寸サイズで解像度が300dpi以上のものをご使用下さい。 300dpi以下の場合、きれいにプリントできない可能性がございます。

使用した画像は埋め込まず、リンク配置にてお送り下さい。 データと使用した画像は、同フォルダにまとめてお送りください。

#### ■特殊効果について

#### ドロップシャドウ

透明効果、ドロップシャドウ、ぼかしをご利用した場合、 入稿時に設定が変わる場合がございます。 ご利用の際は「アピアランスの分割」を行い、画像に変更して下さい。

## オーバープリント

デザインの一部の柄や文字が消える場合がございますので、 オーバープリント設定は利用しないで下さい。

#### スウォッチ(パターン)

パターンでの模様を使用している場合、サイズや位置が 変化する場合がございます。

入稿の際に「分割・拡張処理」を行わないパスになった事をご確認下さい。

### ■データの保存形式について

Adobe Illustrator ai形式、またはeps形式にて保存してください。

## SPの卸 オリジナルトートバッグ

https://www.spgoods-oroshi.com/tote/

### 運営会社:株式会社 S-1

TEL 03-6380-1213 FAX 03-6380-1217 info@spgoods-oroshi.com

〒160-0022

東京都新宿区新宿1-13-11 シブヤビル5F

## ー デザインスペース

**→→** デザイン配置後、アイテムに対しての上下左右からの印刷位置の数値を記載してください。





ご記入 ください 注文枚数

枚

デザインサイズ (原寸のサイズをご入力ください)

×Н

mm

印刷色(1色印刷の場合、PANTONEまたはDICでご指定ください)

例) PANTONE 00-1234 **DIC123**