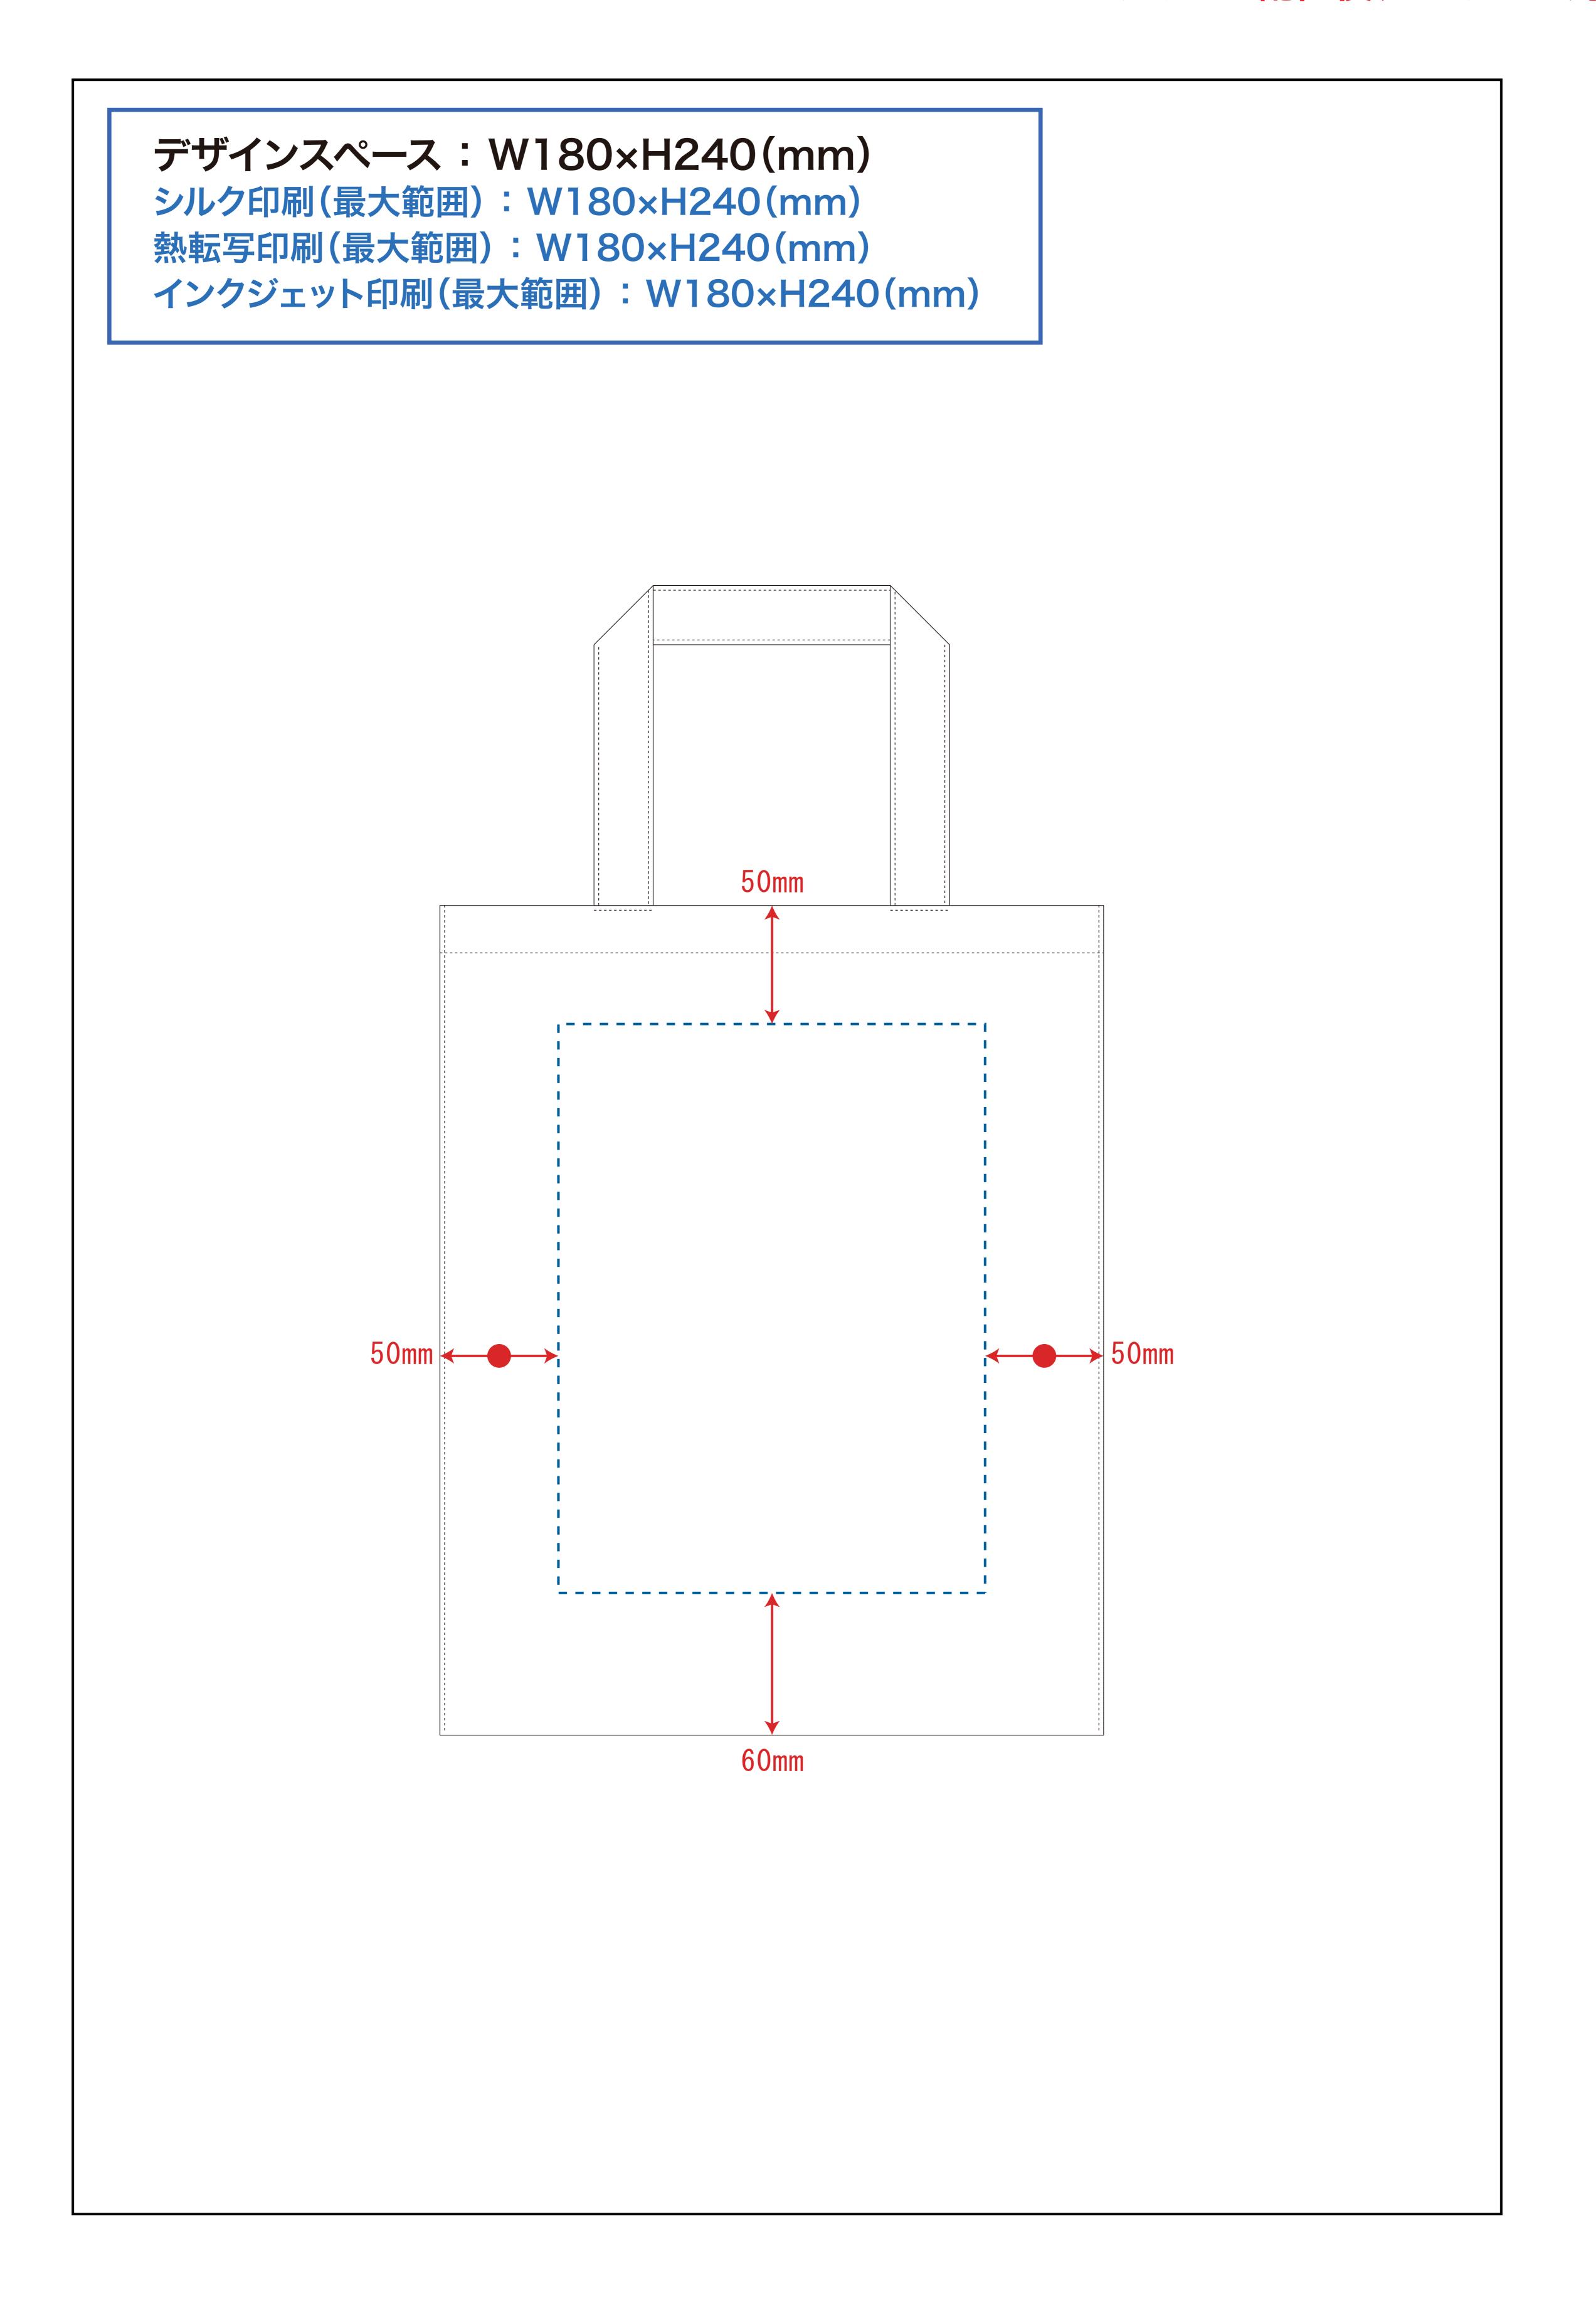

■データについて

データは原寸サイズで制作して下さい。 文字はアウトライン化して下さい。 色はCMYKモードで制作して下さい。(RBGは使用しないで下さい。)

#### ■画像について

画像は実寸サイズで解像度が300dpi以上のものをご使用下さい。 300dpi以下の場合、きれいにプリントできない可能性がございます。

使用した画像は埋め込まず、リンク配置にてお送り下さい。 データと使用した画像は、同フォルダにまとめてお送りください。

#### ■特殊効果について

#### ドロップシャドウ

透明効果、ドロップシャドウ、ぼかしをご利用した場合、 入稿時に設定が変わる場合がございます。 ご利用の際は「アピアランスの分割」を行い、画像に変更して下さい。

#### オーバープリント

デザインの一部の柄や文字が消える場合がございますので、 オーバープリント設定は利用しないで下さい。

#### スウォッチ(パターン)

パターンでの模様を使用している場合、サイズや位置が 変化する場合がございます。 入稿の際に「分割・拡張処理」を行わないパスになった事をご確認下さい。

#### ■データの保存形式について

Adobe Illustrator ai形式、またはeps形式にて保存してください。

### SPの卸 オリジナルトートバッグ

https://www.spgoods-oroshi.com/tote/

### 運営会社:株式会社 S-1

TEL 03-6380-1213 FAX 03-6380-1217 info@spgoods-oroshi.com

**〒160-0022** 東京都新宿区新宿1-13-11 シブヤビル5F

# デザインスペース

**←→** デザイン配置後、アイテムに対しての上下左右からの印刷位置の数値を記載してください。



で記入 ください

注文枚数

デザインサイズ(原寸のサイズをご入力ください)

×H

印刷色(1色印刷の場合、PANTONEまたはDICでご指定ください)

例) PANTONE 00-1234 **DIC123**