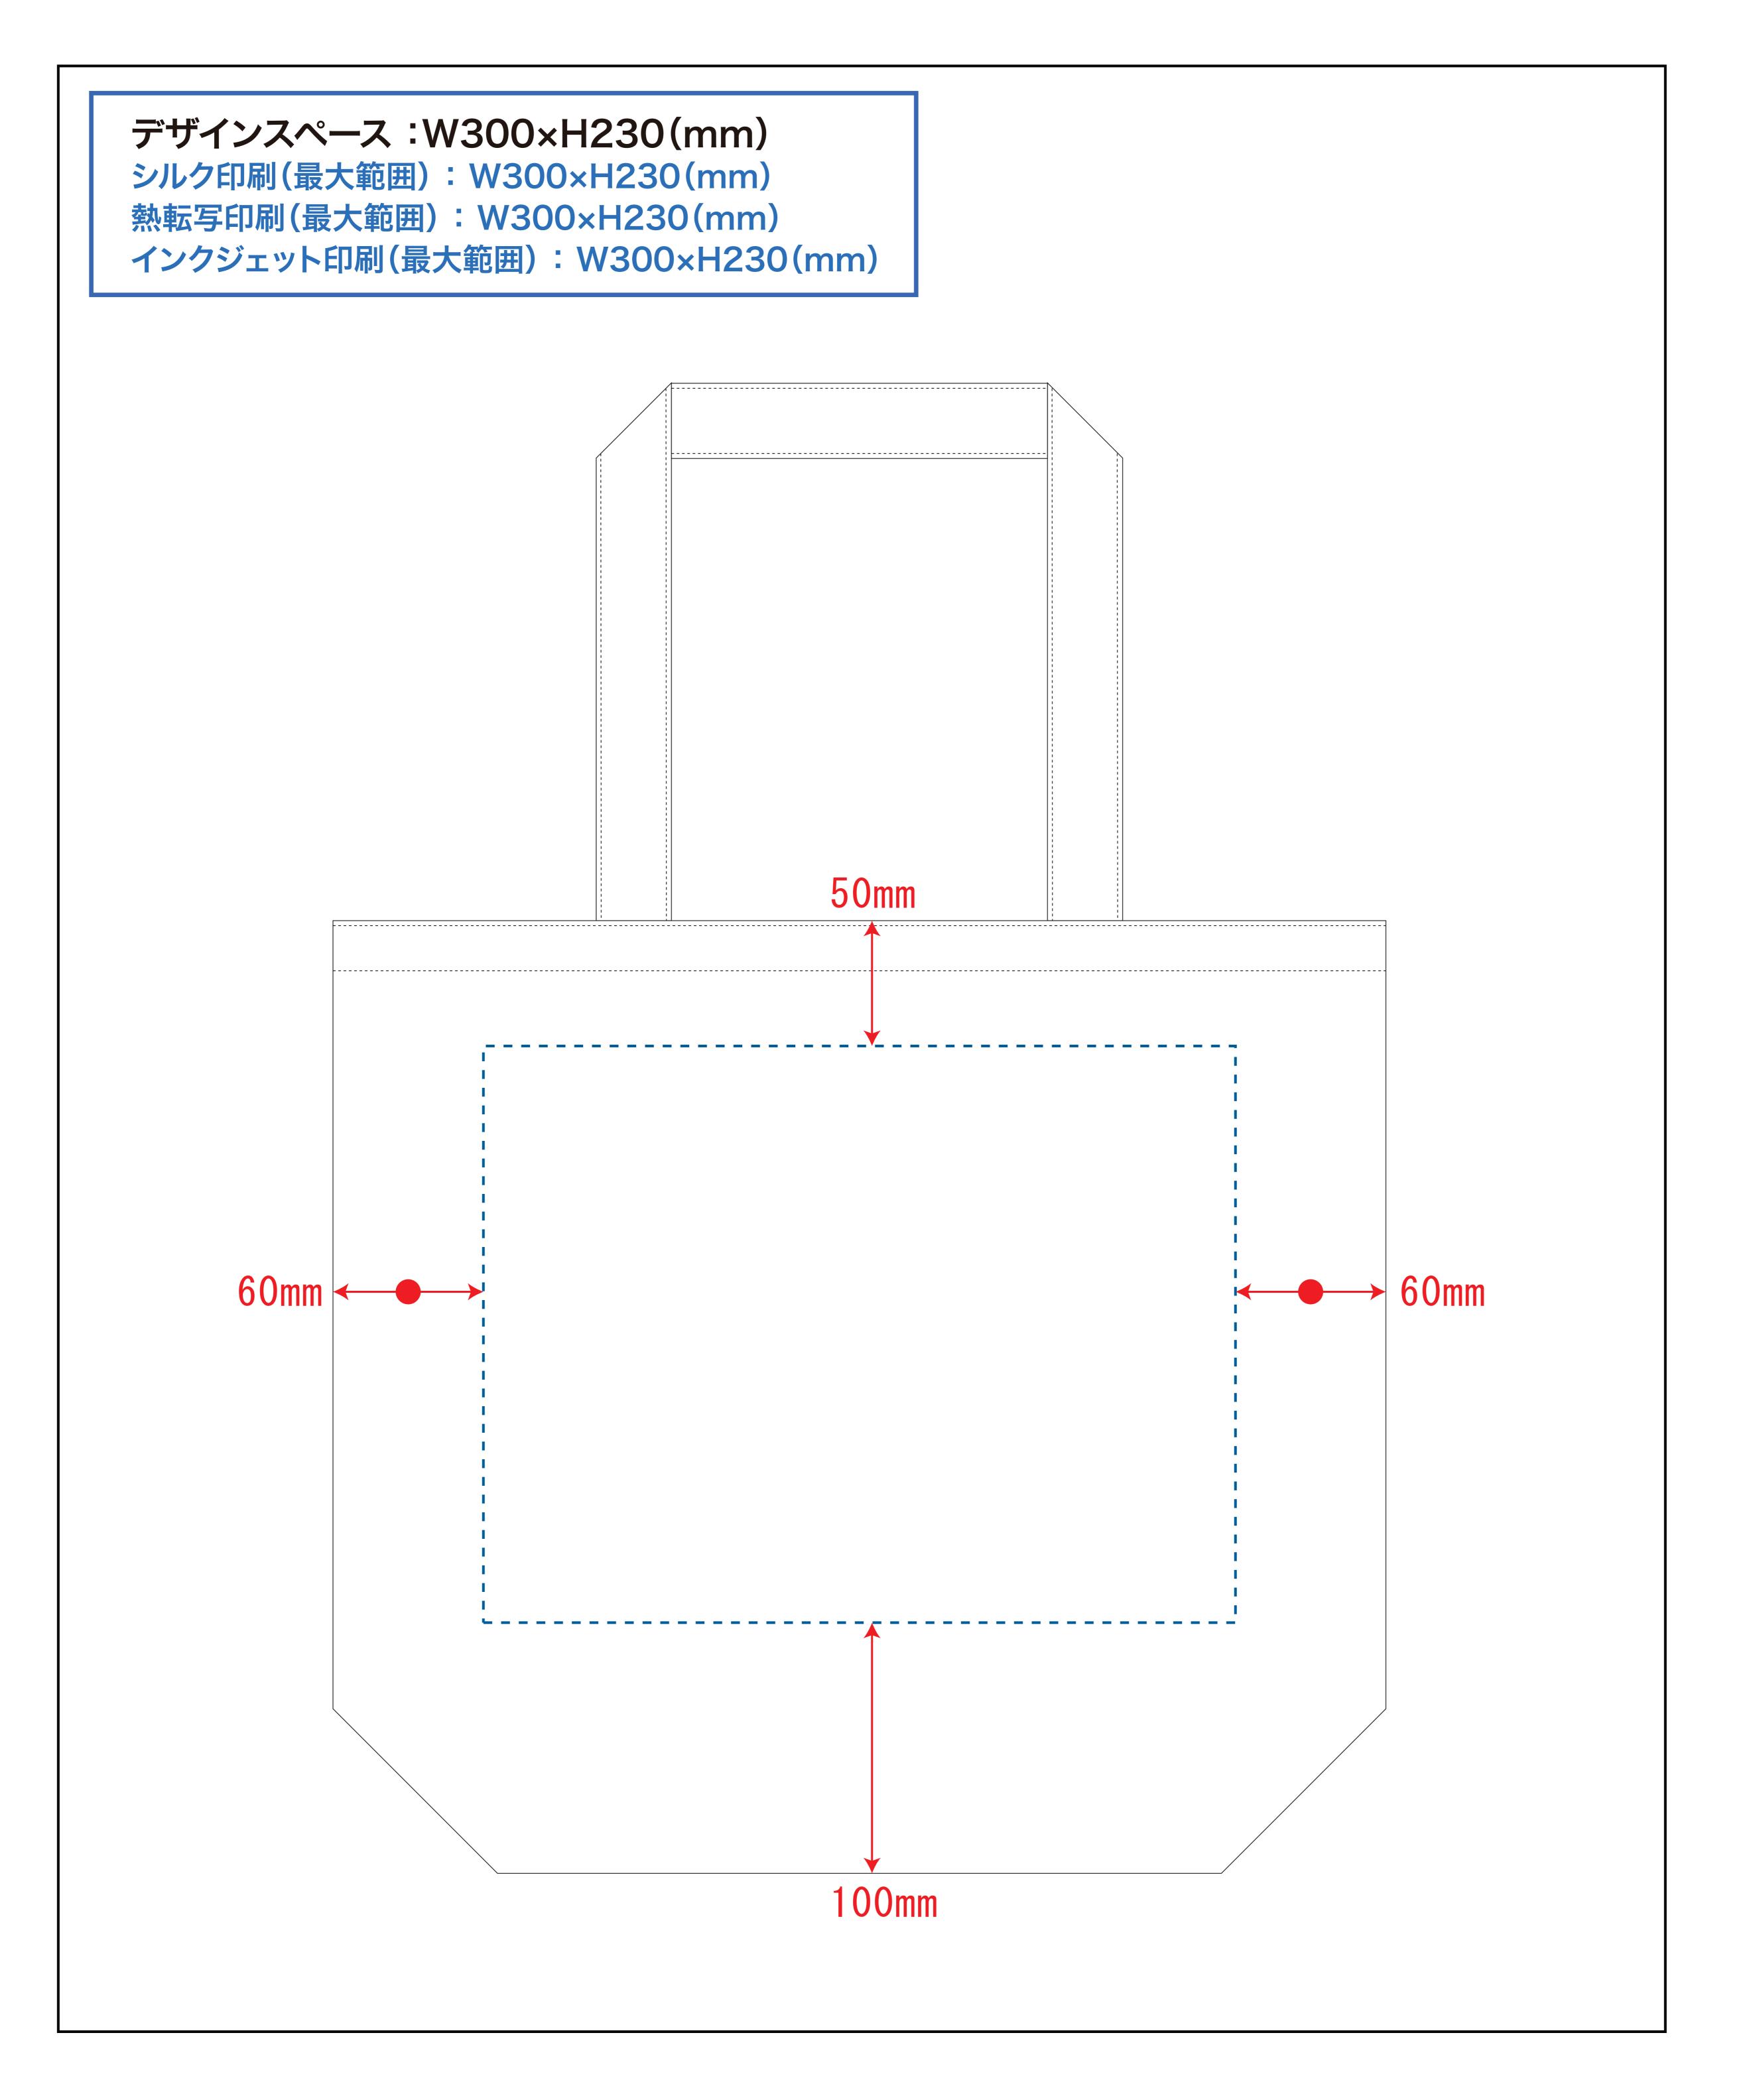

# 品番:TR-1048

# デザインスペース

**←→** デザイン配置後、アイテムに対しての上下左右からの印刷位置の数値を記載してください。

# 黒線:本体サイズ

# 青点線:デザインスペース

作成したデザインは、デザインスペース内に 配置してください。