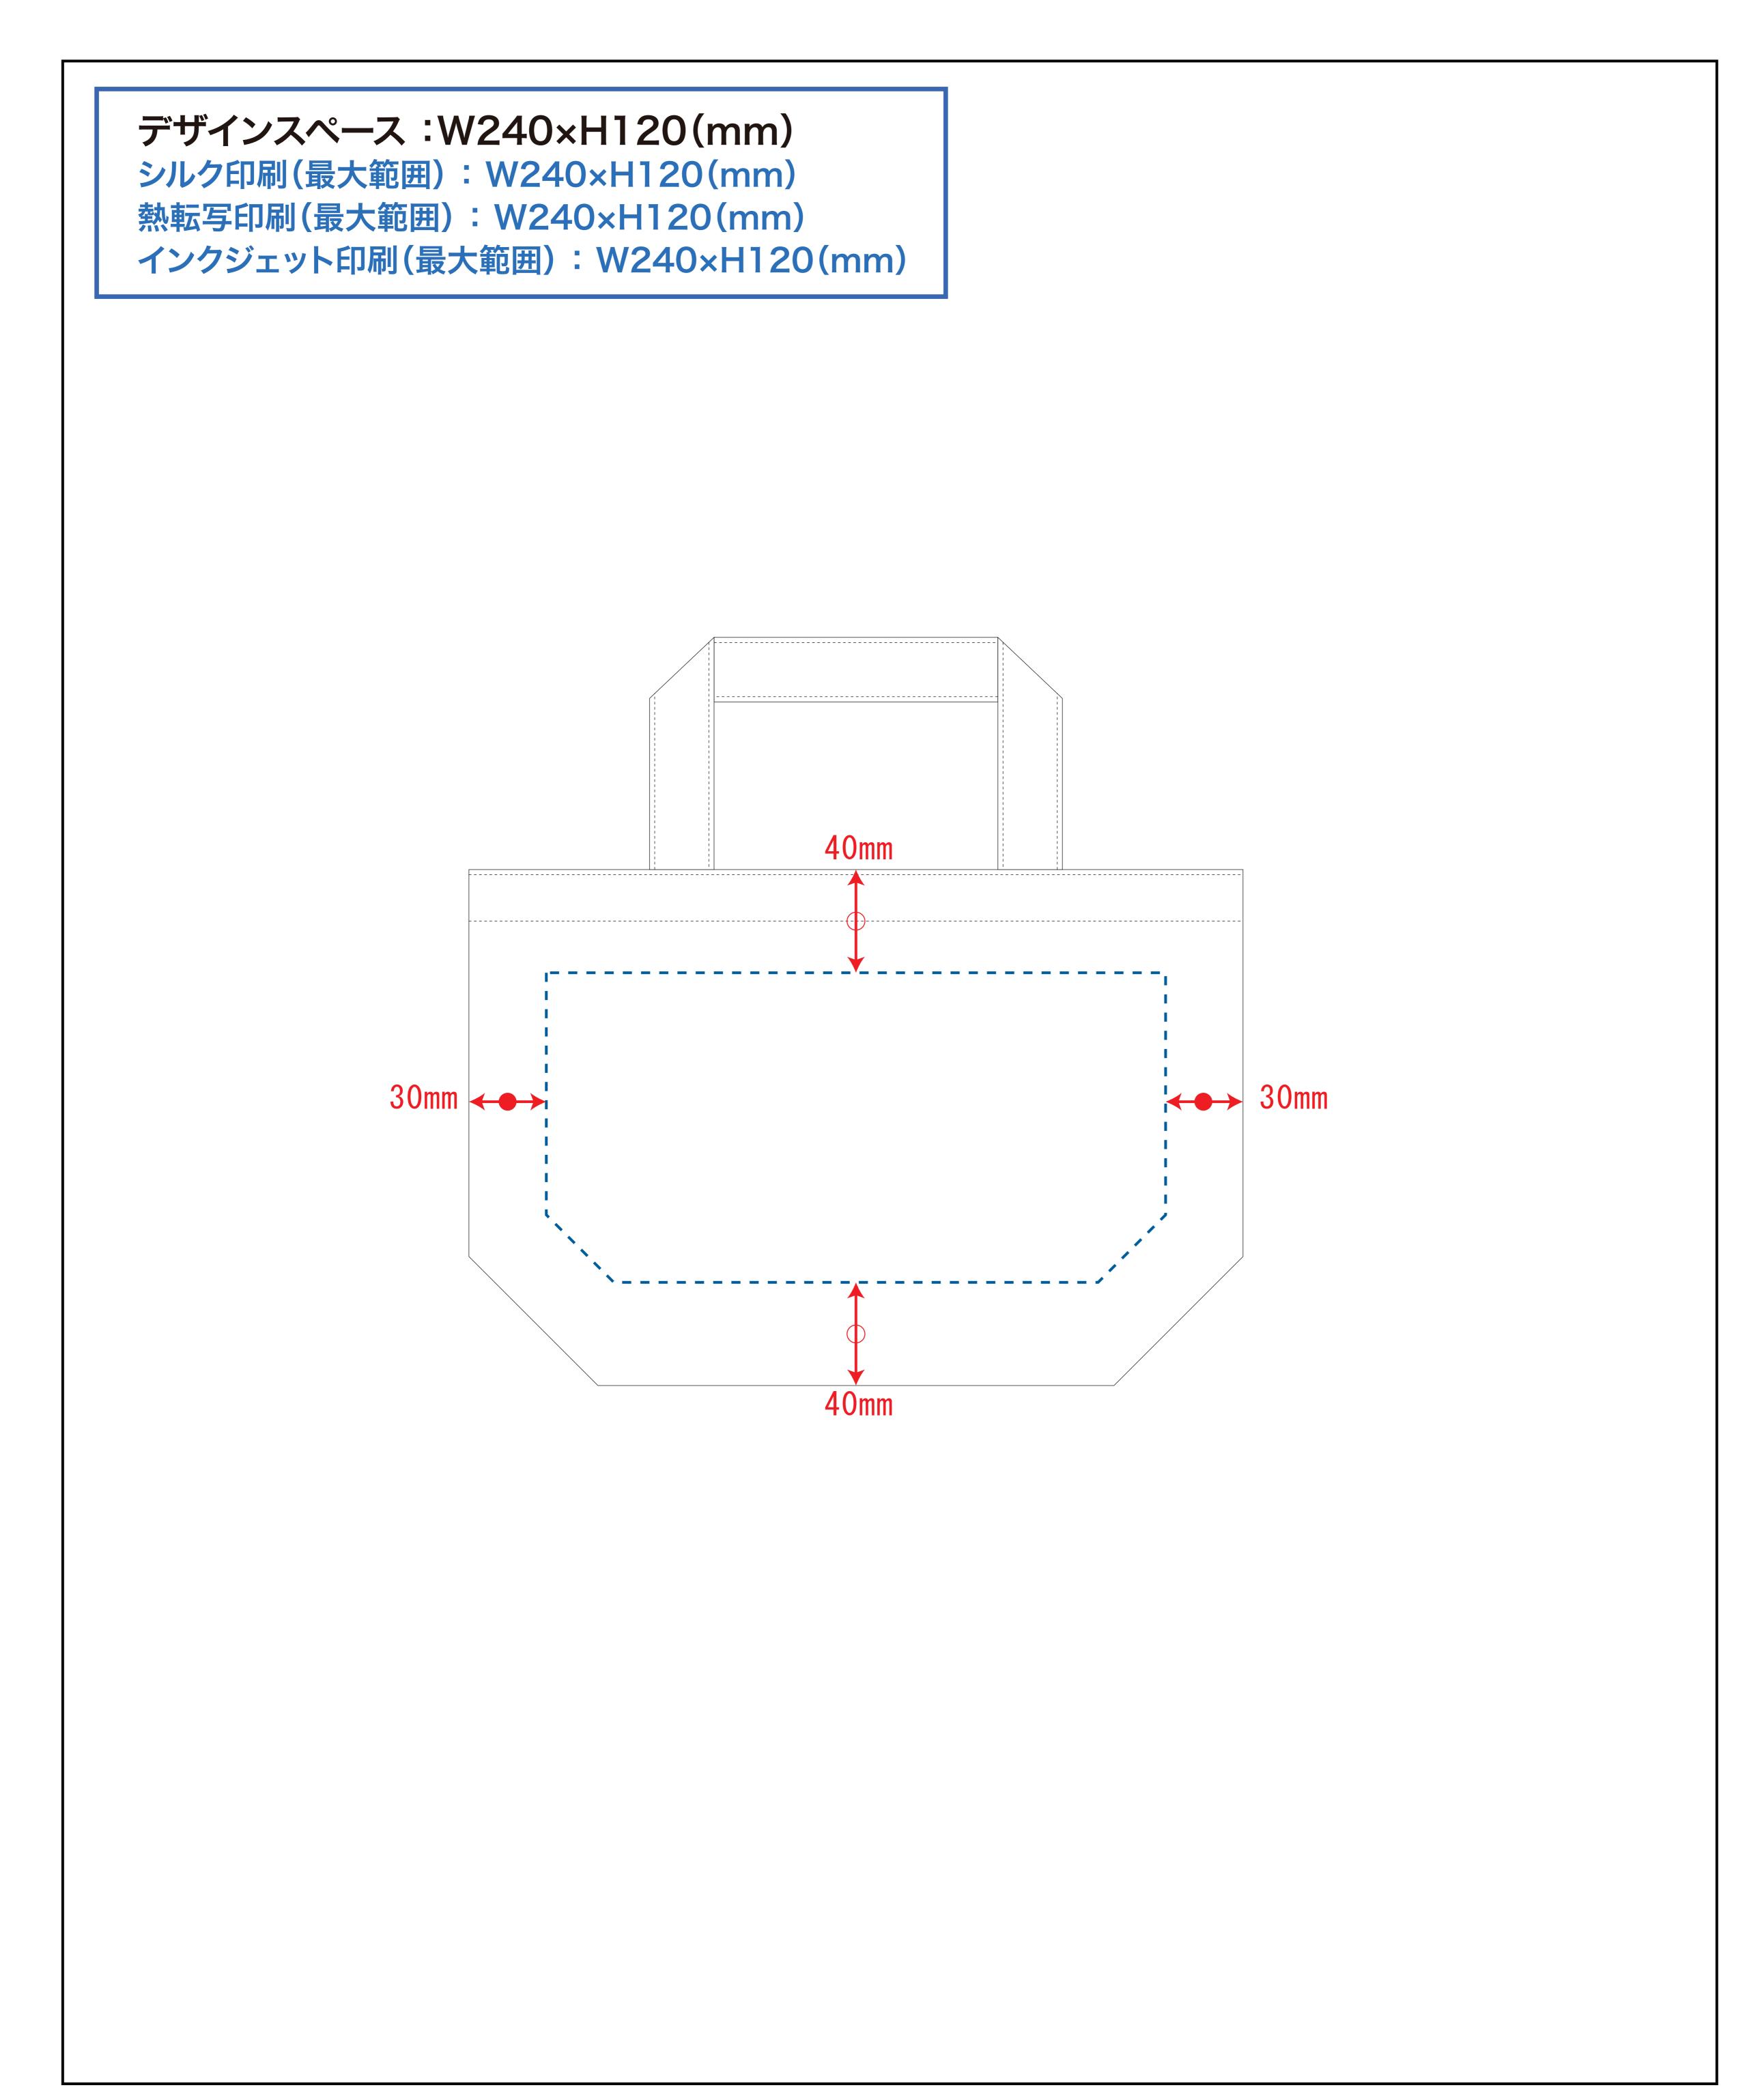

# デザインスペース

**←→** デザイン配置後、アイテムに対しての上下左右からの印刷位置の数値を記載してください。

#### 黒線:本体サイズ

### 青点線:デザインスペース

作成したデザインは、デザインスペース内に 配置してください。