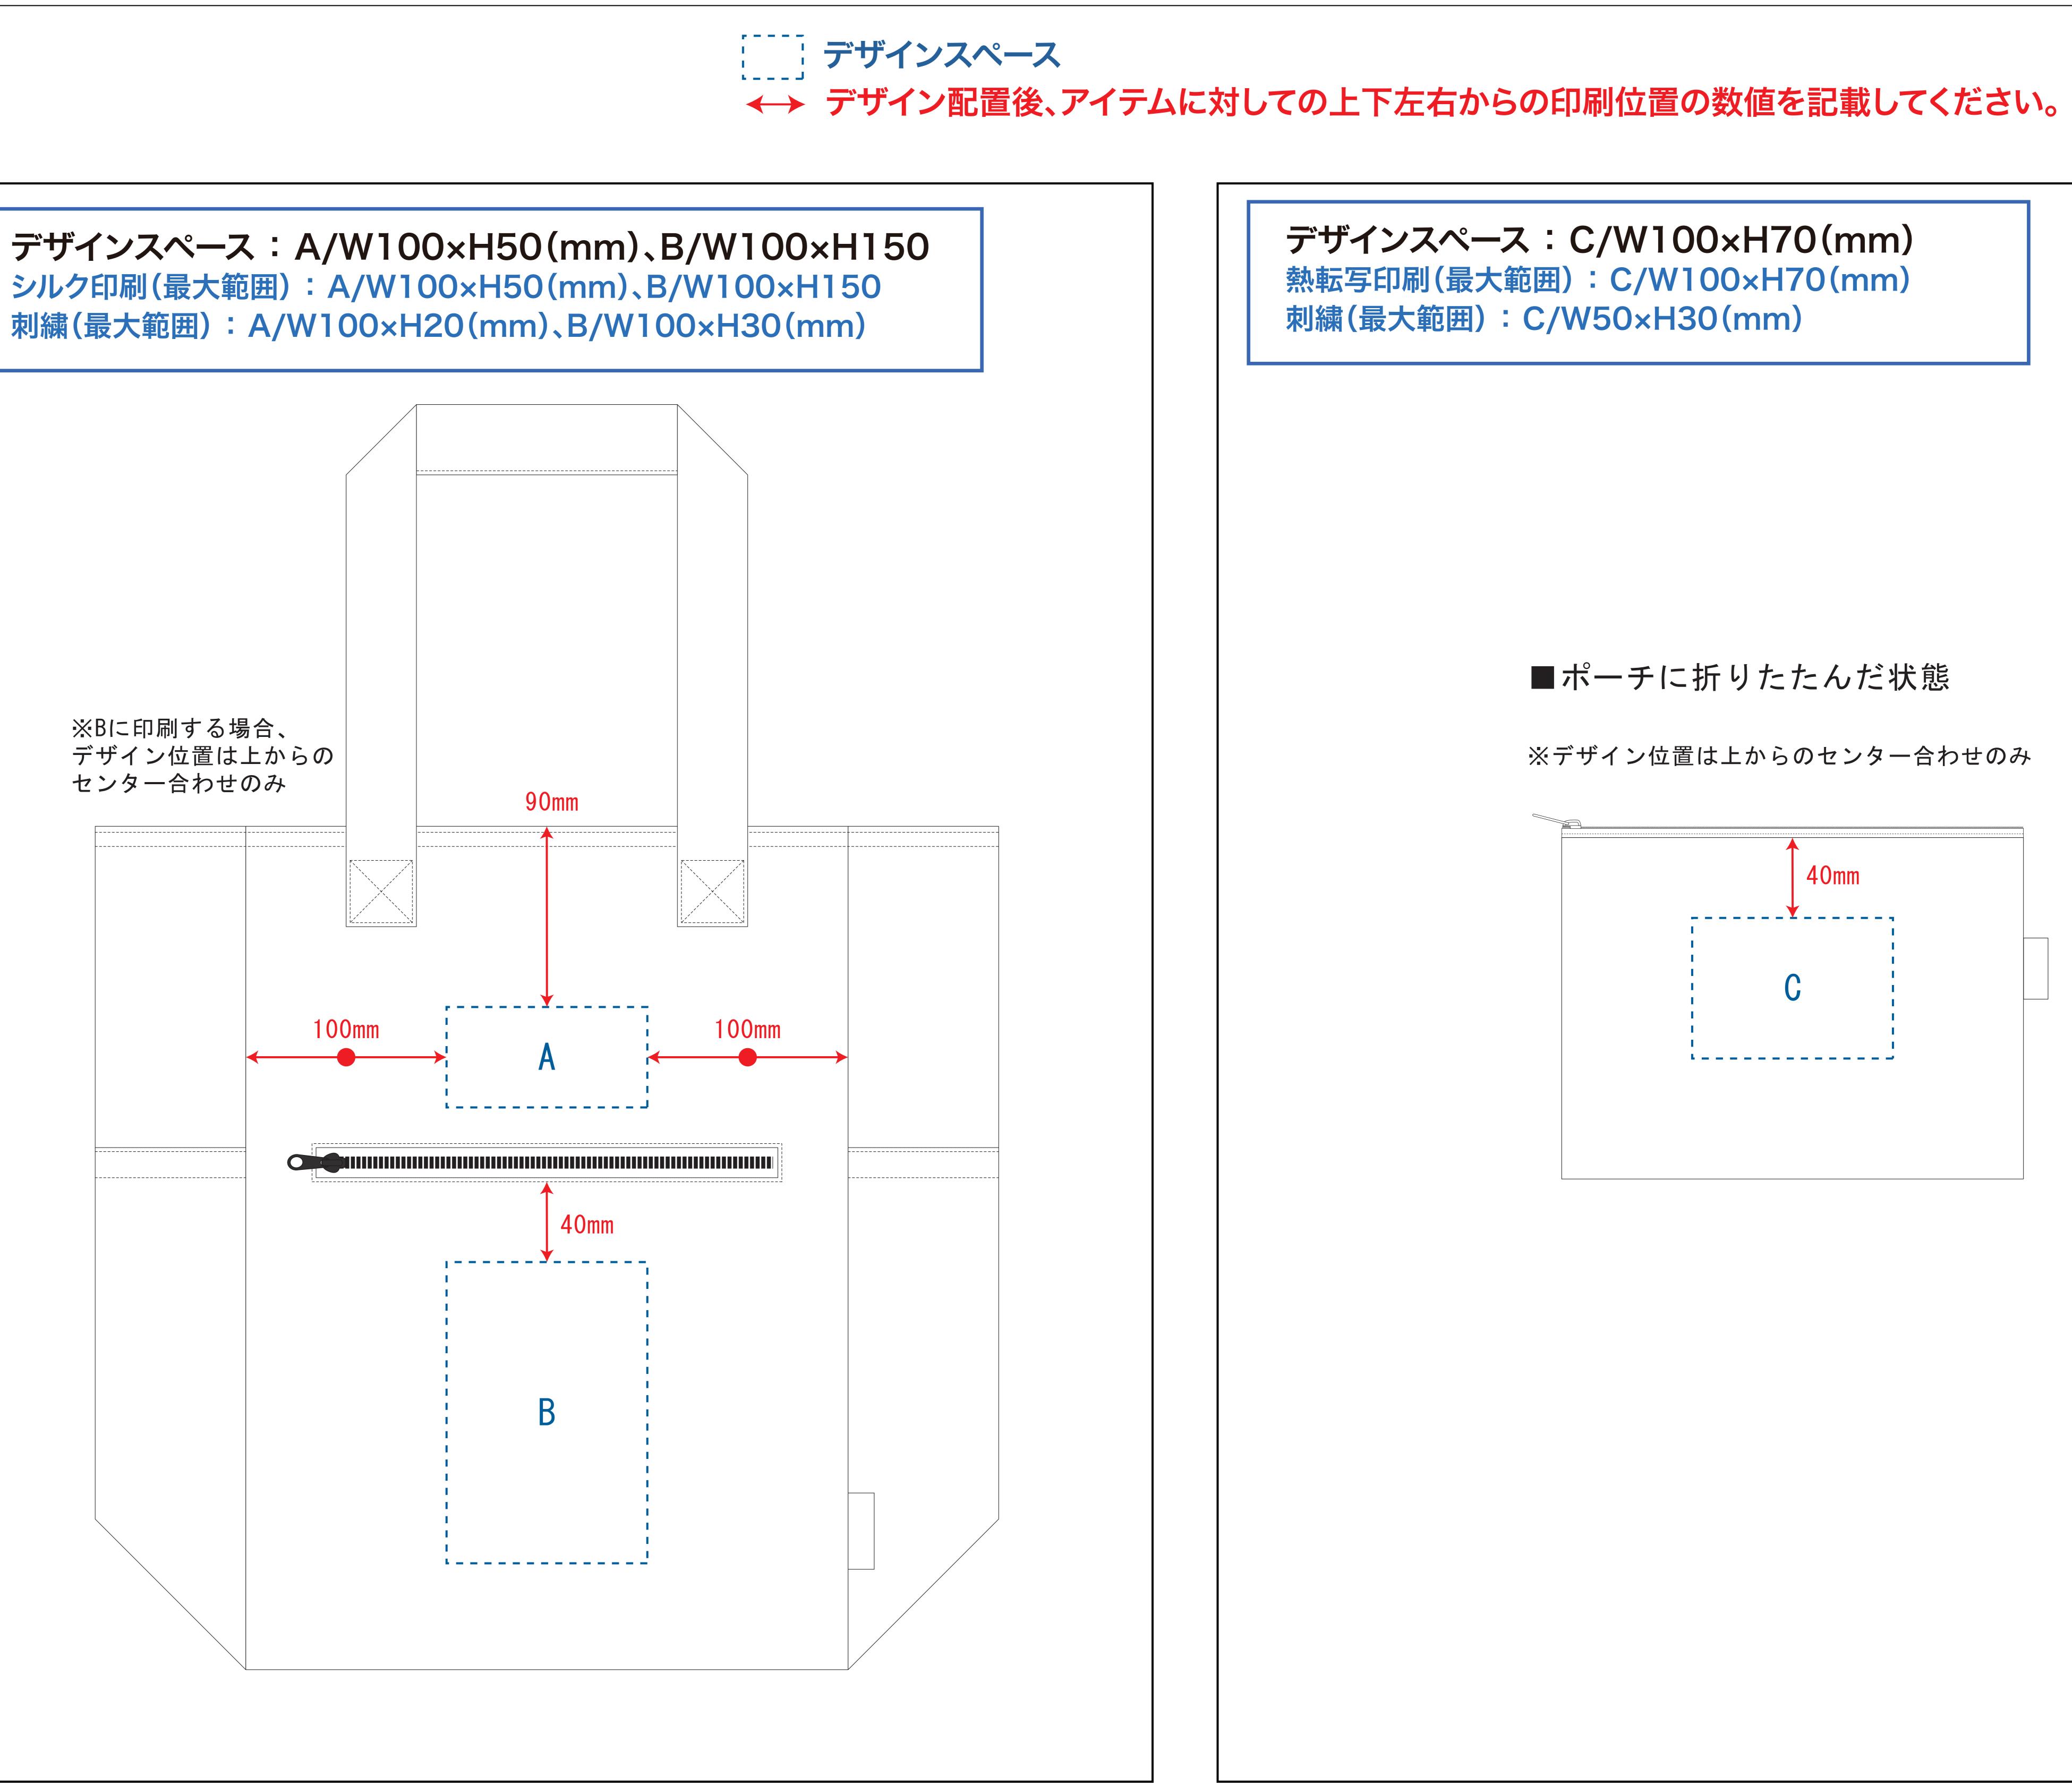

# 品番:TR-1040

黒線:本体サイズ

青点線:デザインスペース 作成したデザインは、デザインスペース内に 配置してください。

## 仕上がりのご注意点

✓ 1mm以下の実線・抜き線は、カスレや潰れが発生 する可能性がございます。

✓ ベースにしたトートバッグ本体のカラーにより、印刷色の 仕上がりが若干変わる場合がございます。