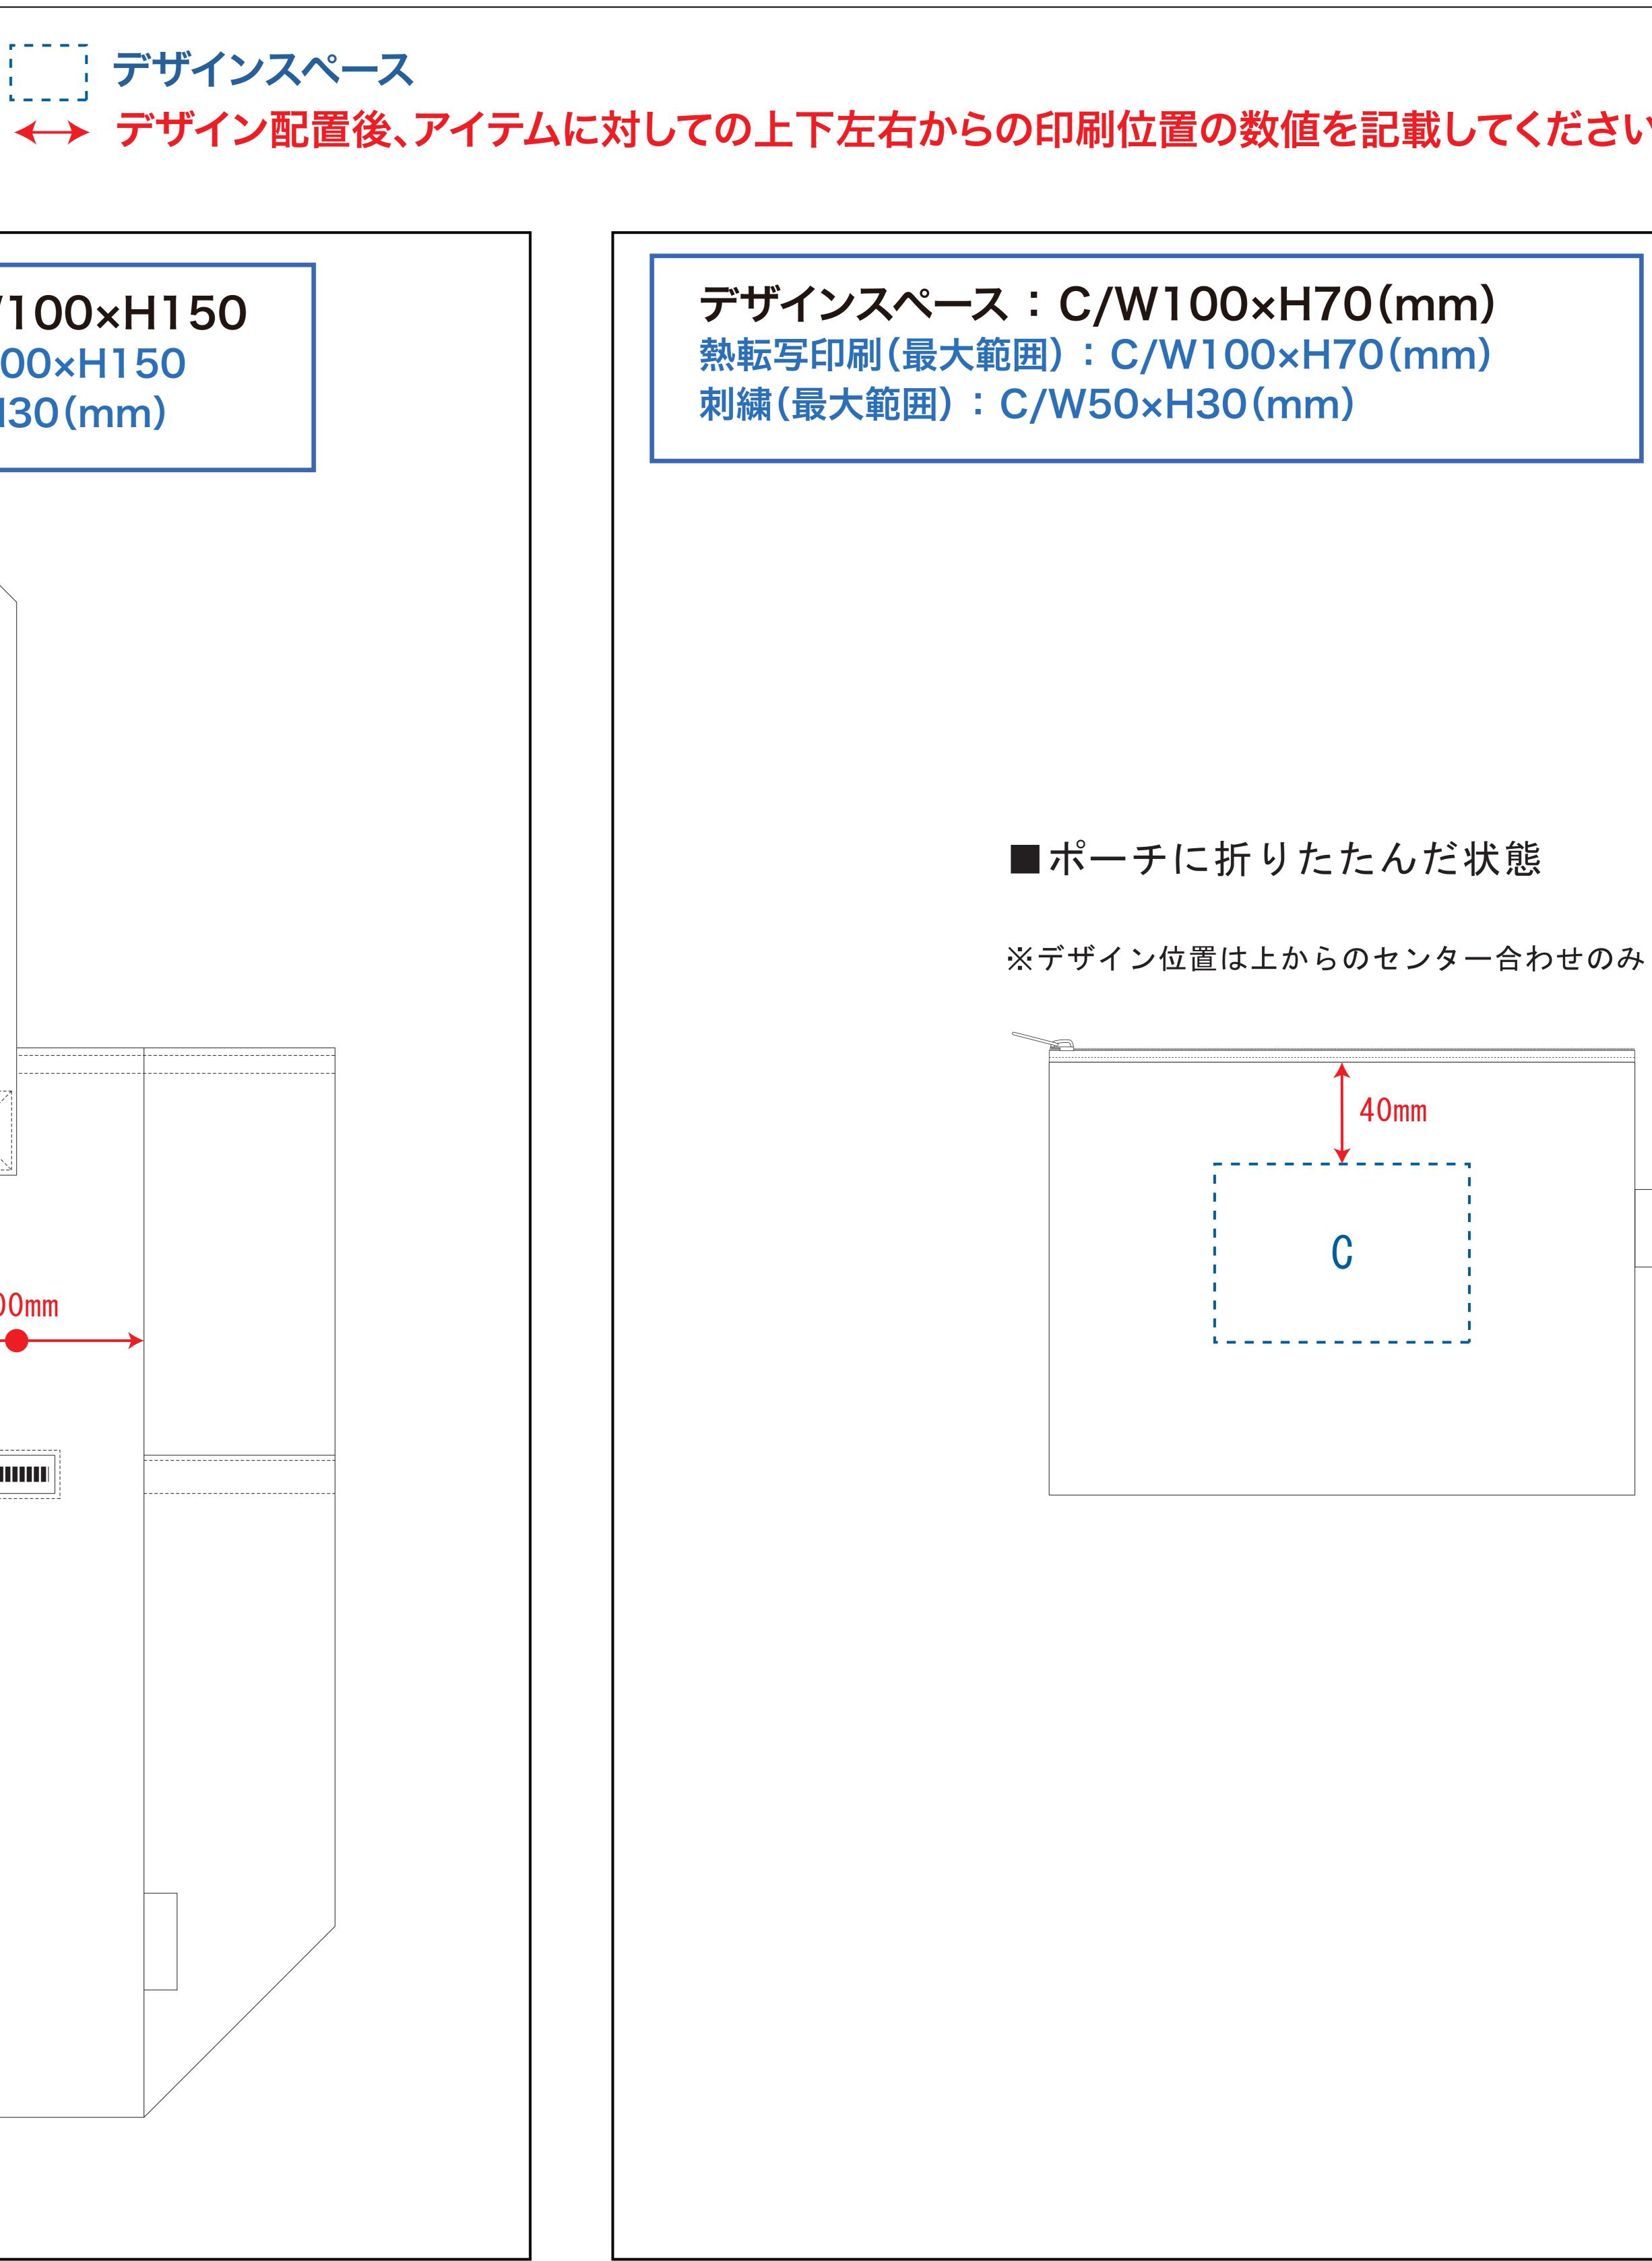

# 品番:TR-1040

黒線:本体サイズ

青点線:デザインスペース 作成したデザインは、デザインスペース内に 配置してください。

## 仕上がりのご注意点

✓ 1mm以下の実線・抜き線は、カスレや潰れが発生 する可能性がございます。

✓ ベースにしたトートバッグ本体のカラーにより、印刷色の 仕上がりが若干変わる場合がございます。