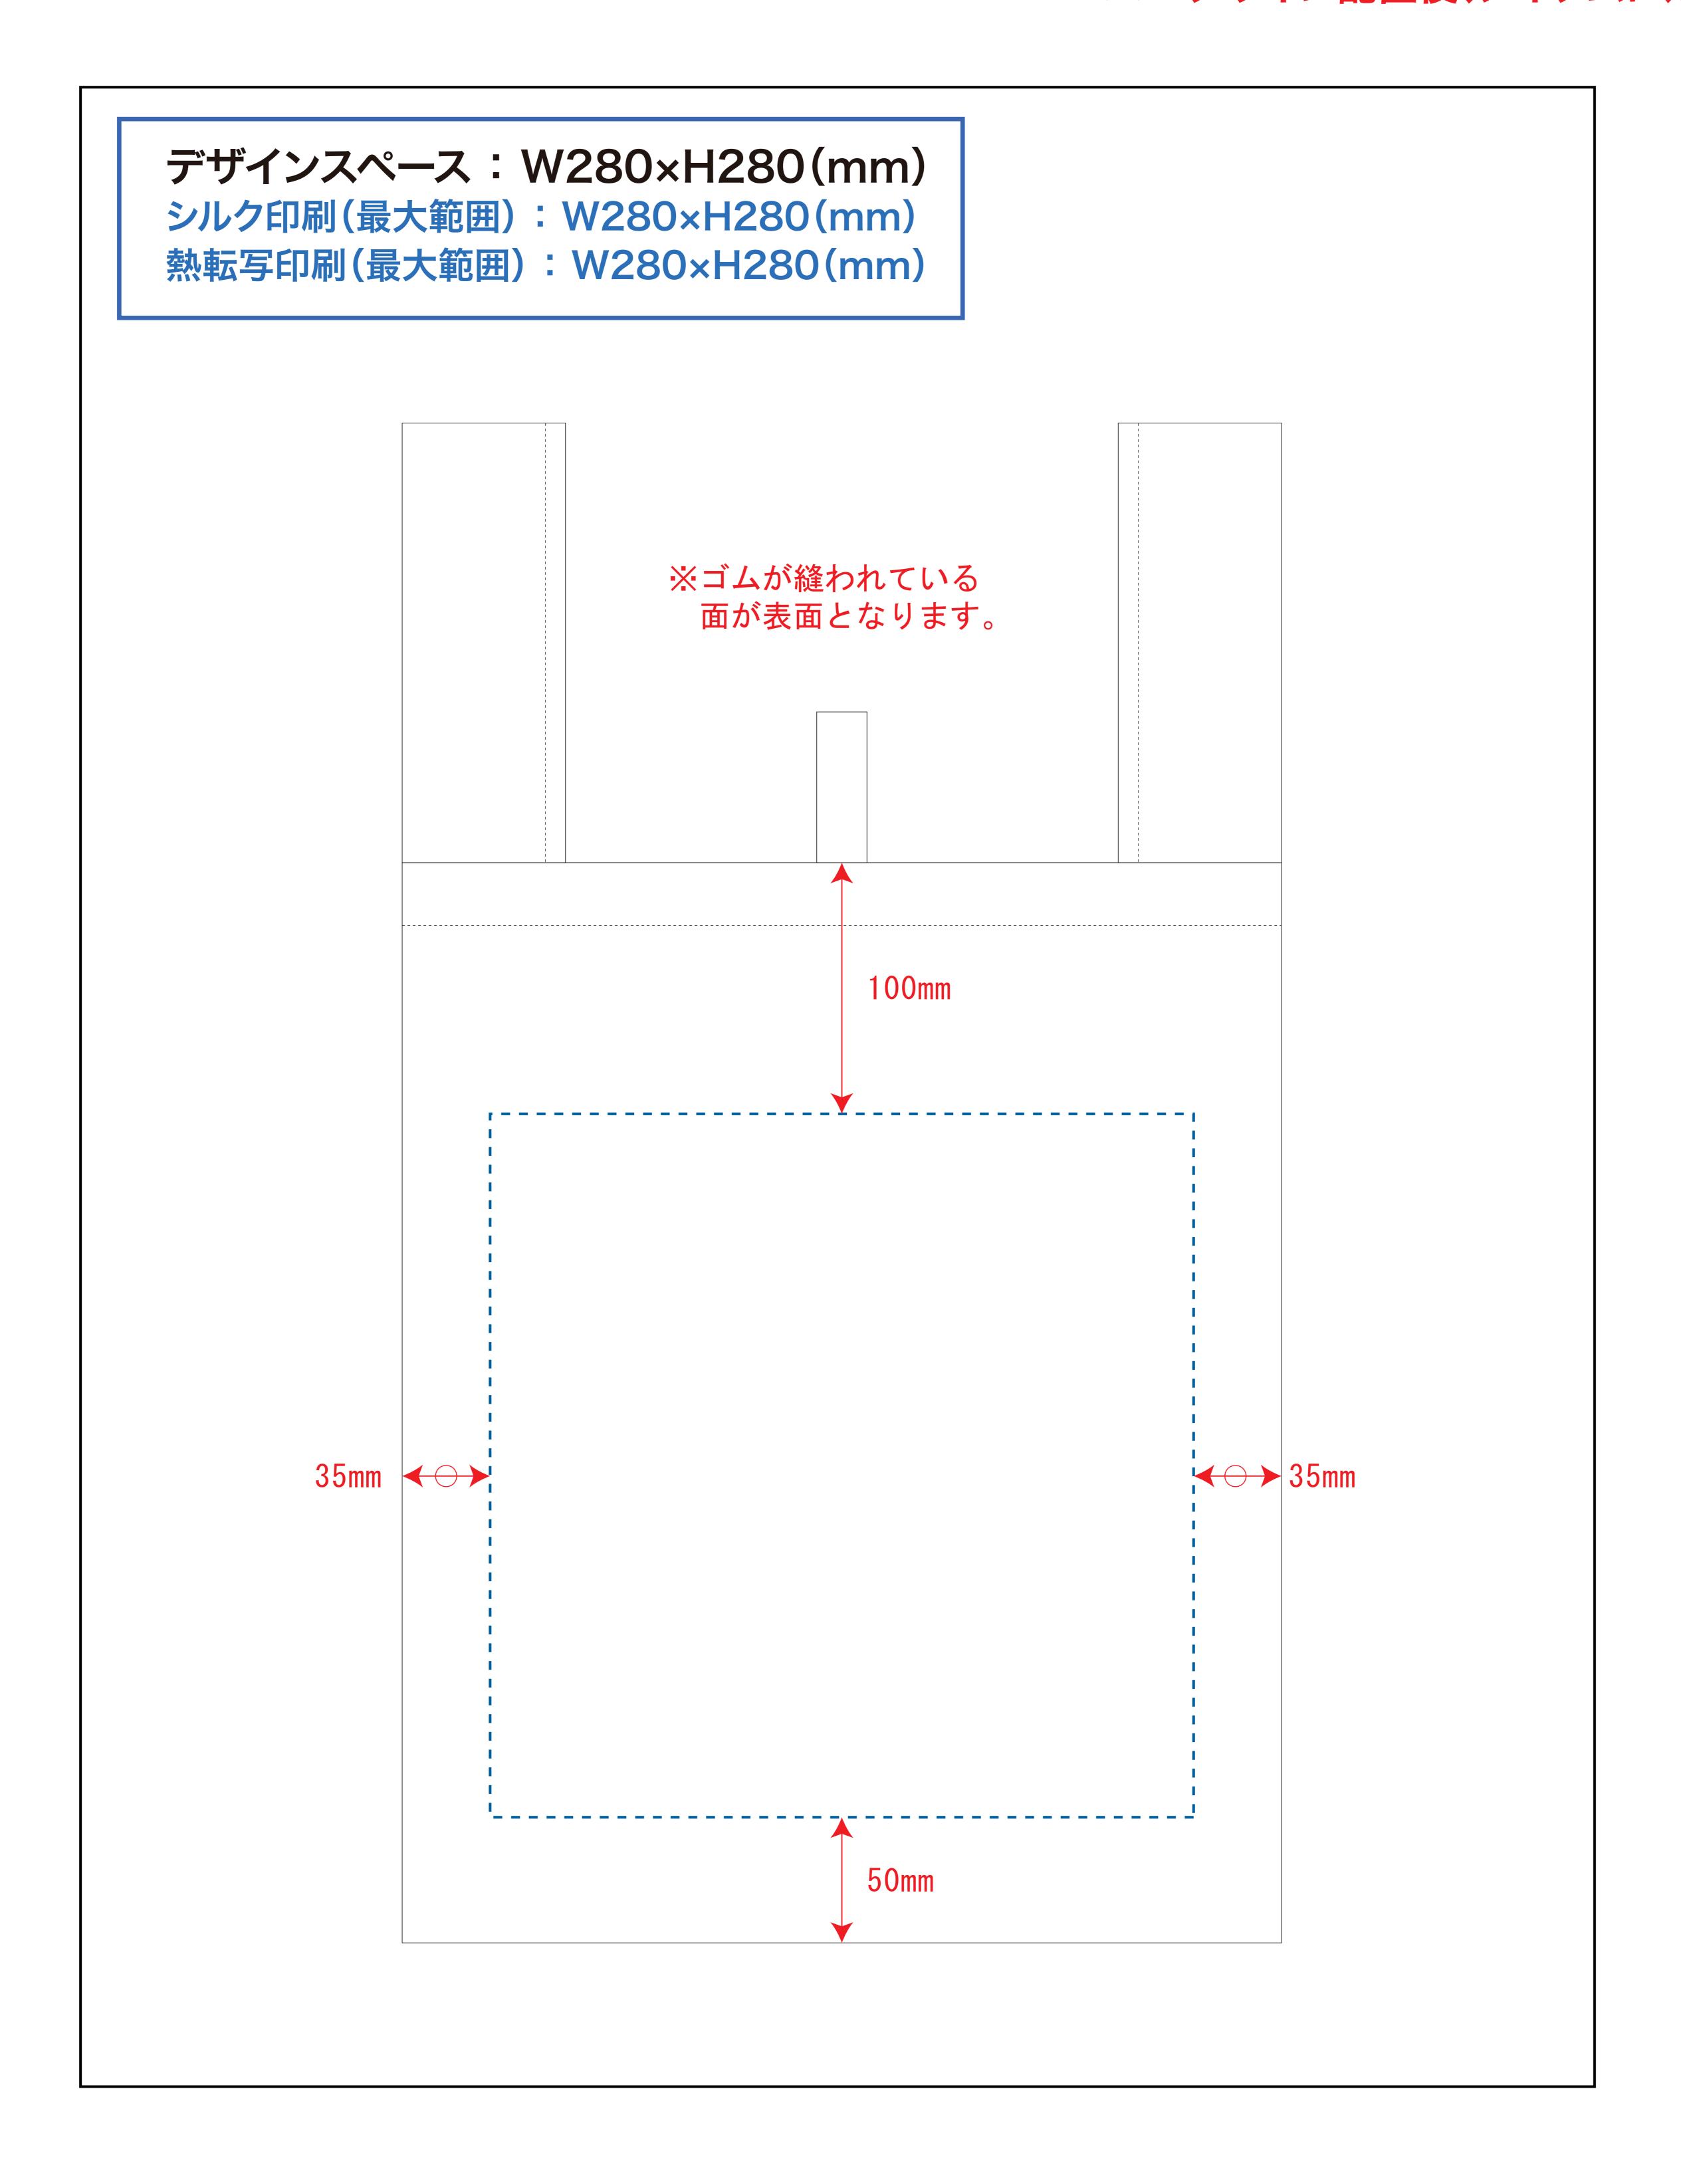

#### ■データについて

データは原寸サイズで制作して下さい。 文字はアウトライン化して下さい。

色はCMYKモードで制作して下さい。(RBGは使用しないで下さい。)

#### ■画像について

画像は実寸サイズで解像度が300dpi以上のものをご使用下さい。 300dpi以下の場合、きれいにプリントできない可能性がございます。

使用した画像は埋め込まず、リンク配置にてお送り下さい。 データと使用した画像は、同フォルダにまとめてお送りください。

#### ■特殊効果について

#### ドロップシャドウ

透明効果、ドロップシャドウ、ぼかしをご利用した場合、 入稿時に設定が変わる場合がございます。 ご利用の際は「アピアランスの分割」を行い、画像に変更して下さい。

#### オーバープリント

デザインの一部の柄や文字が消える場合がございますので、 オーバープリント設定は利用しないで下さい。

#### スウォッチ(パターン)

パターンでの模様を使用している場合、サイズや位置が 変化する場合がございます。 入稿の際に「分割・拡張処理」を行わないパスになった事をご確認下さい。

#### ■データの保存形式について

Adobe Illustrator ai形式、またはeps形式にて保存してください。

# SPの卸 オリジナルトートバッグ

https://www.spgoods-oroshi.com/tote/

# 運営会社:株式会社 S-1

TEL 03-6380-1213 FAX 03-6380-1217 info@spgoods-oroshi.com

〒160-0022 東京都新宿区新宿1-13-11 シブヤビル5F

# デザインスペース

**←→** デザイン配置後、アイテムに対しての上下左右からの印刷位置の数値を記載してください。





注文枚数

デザインサイズ(原寸のサイズをご入力ください)

×H

mm

印刷色(1色印刷の場合、PANTONEまたはDICでご指定ください)

例) PANTONE 00-1234 DIC123