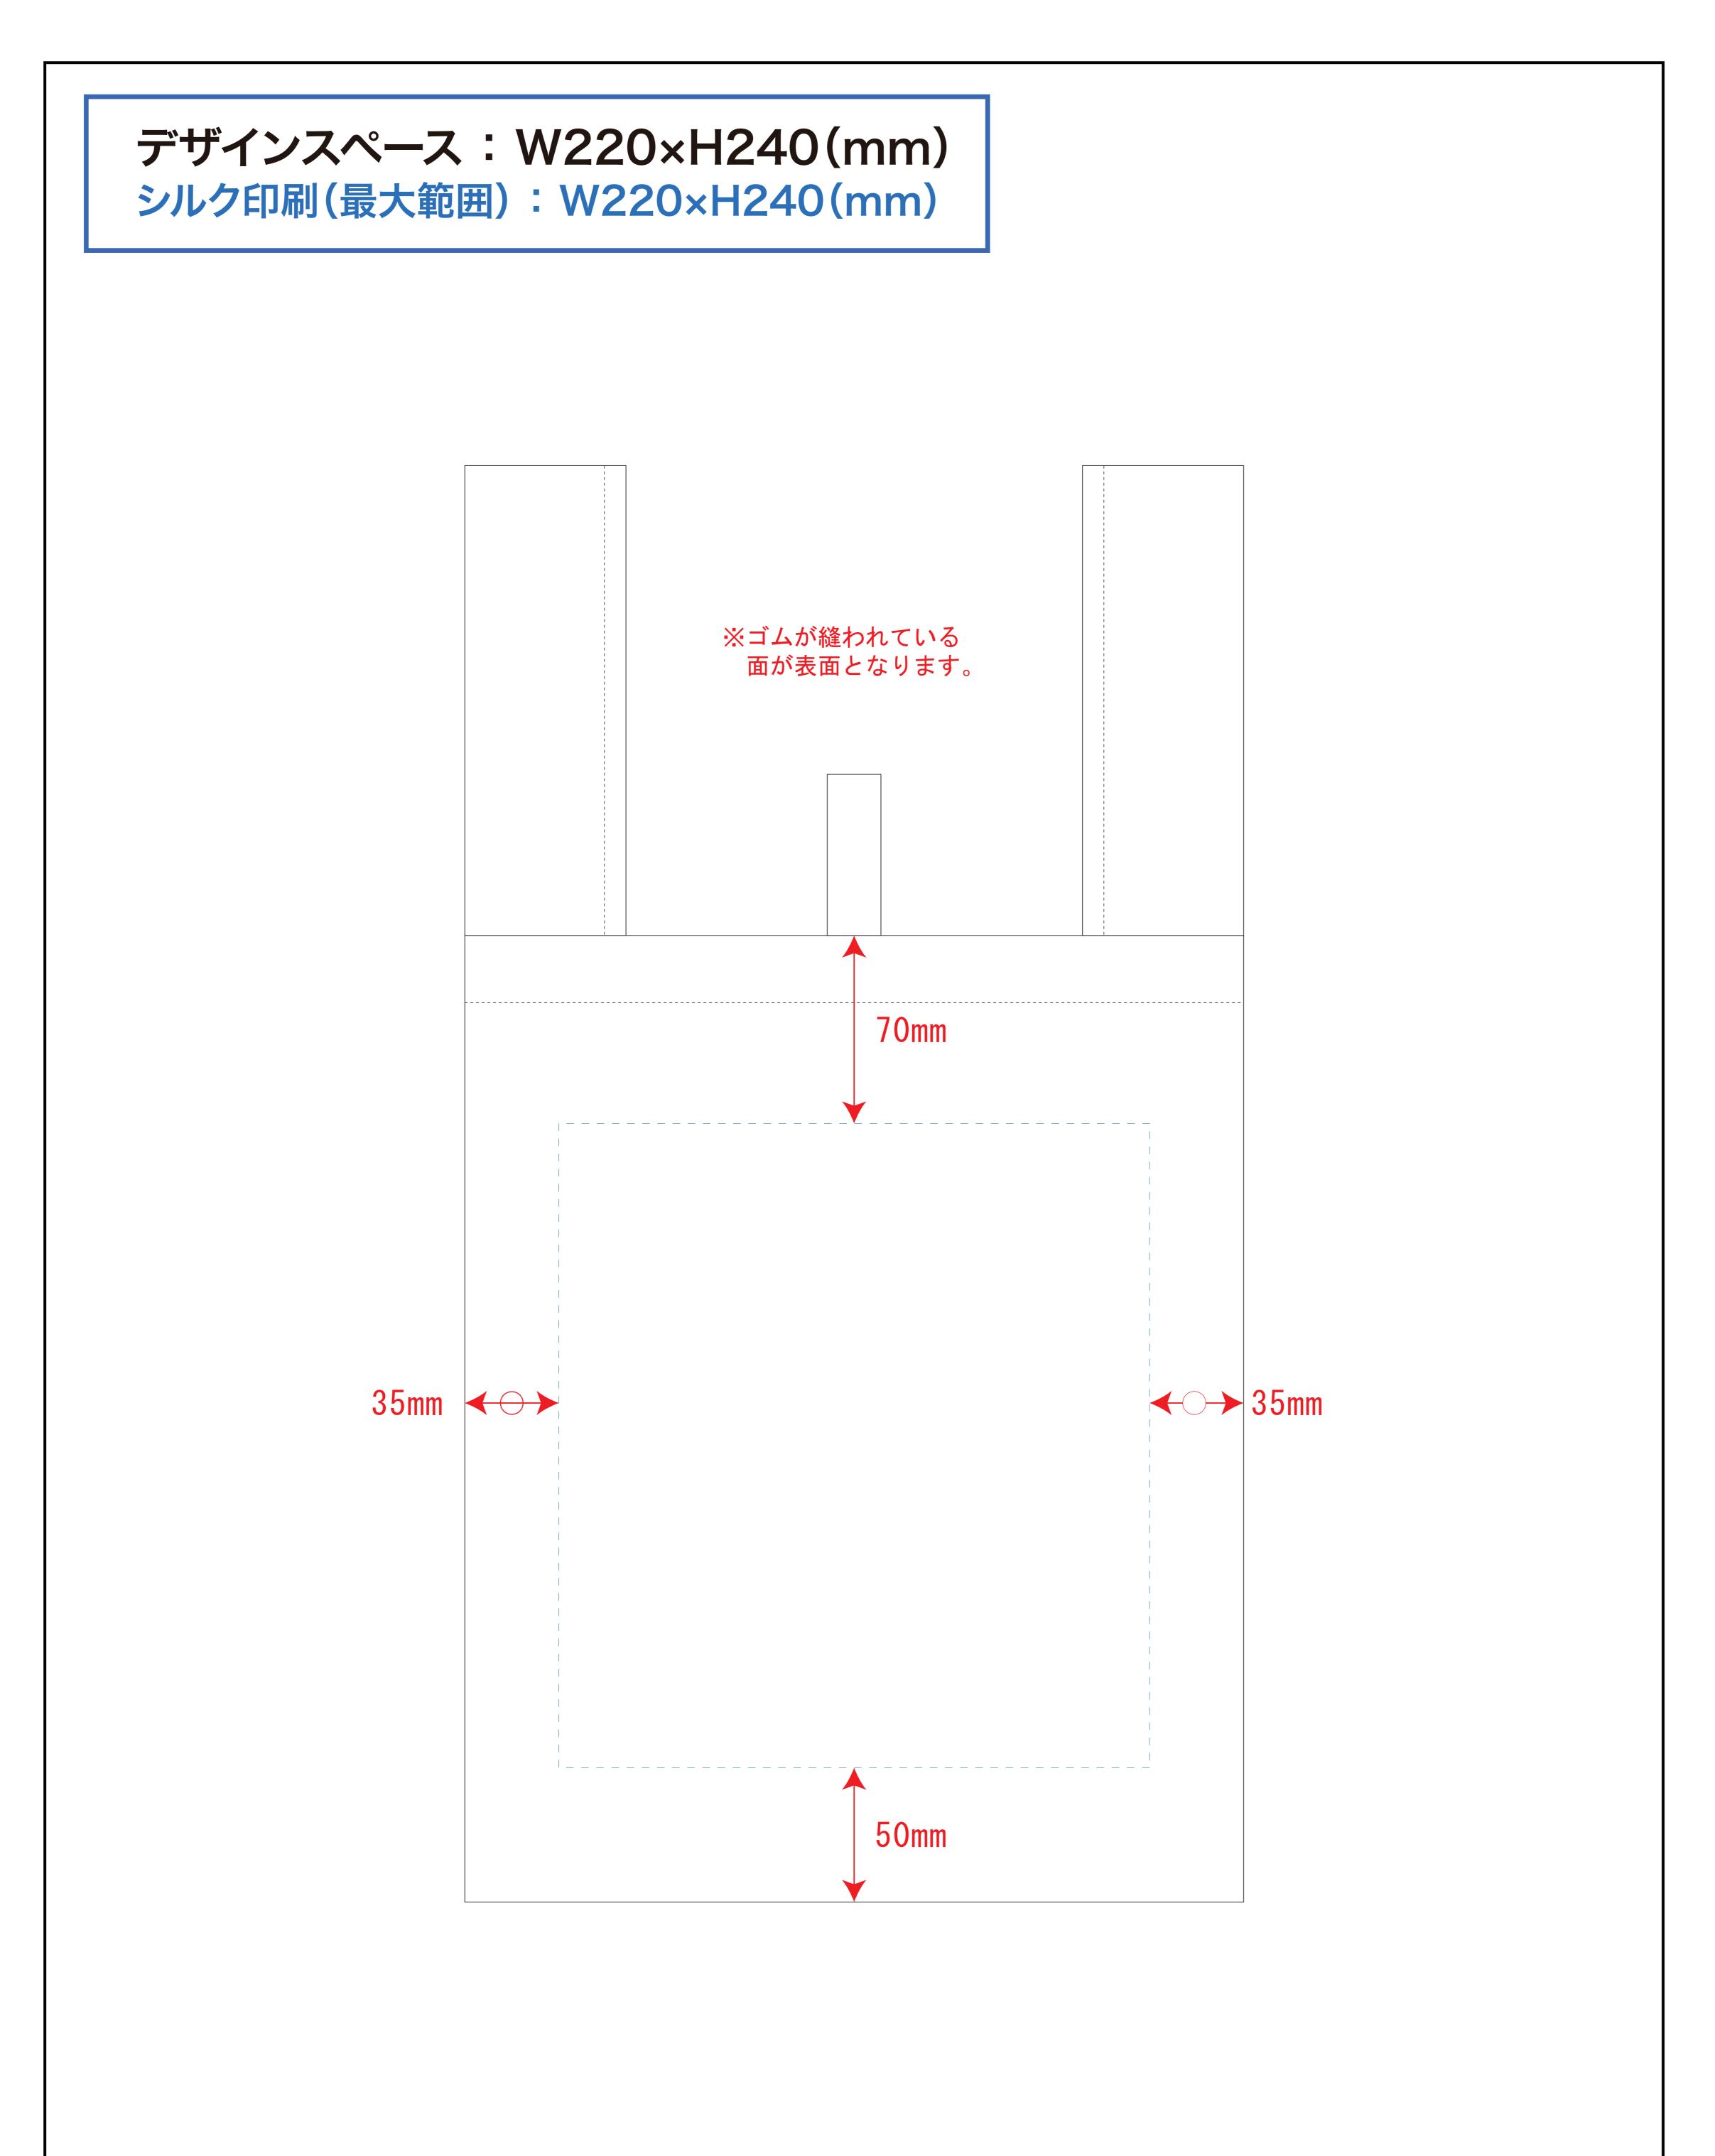

# 青点線:デザインスペース

作成したデザインは、デザインスペース内に 配置してください。

# デザインスペース

**←→** デザイン配置後、アイテムに対しての上下左右からの印刷位置の数値を記載してください。

注文枚数 デザインサイズ(原寸のサイズをご入力ください)

例) PANTONE 00-1234 **DIC123** 

印刷色(1色印刷の場合、PANTONEまたはDICでご指定ください)

×H