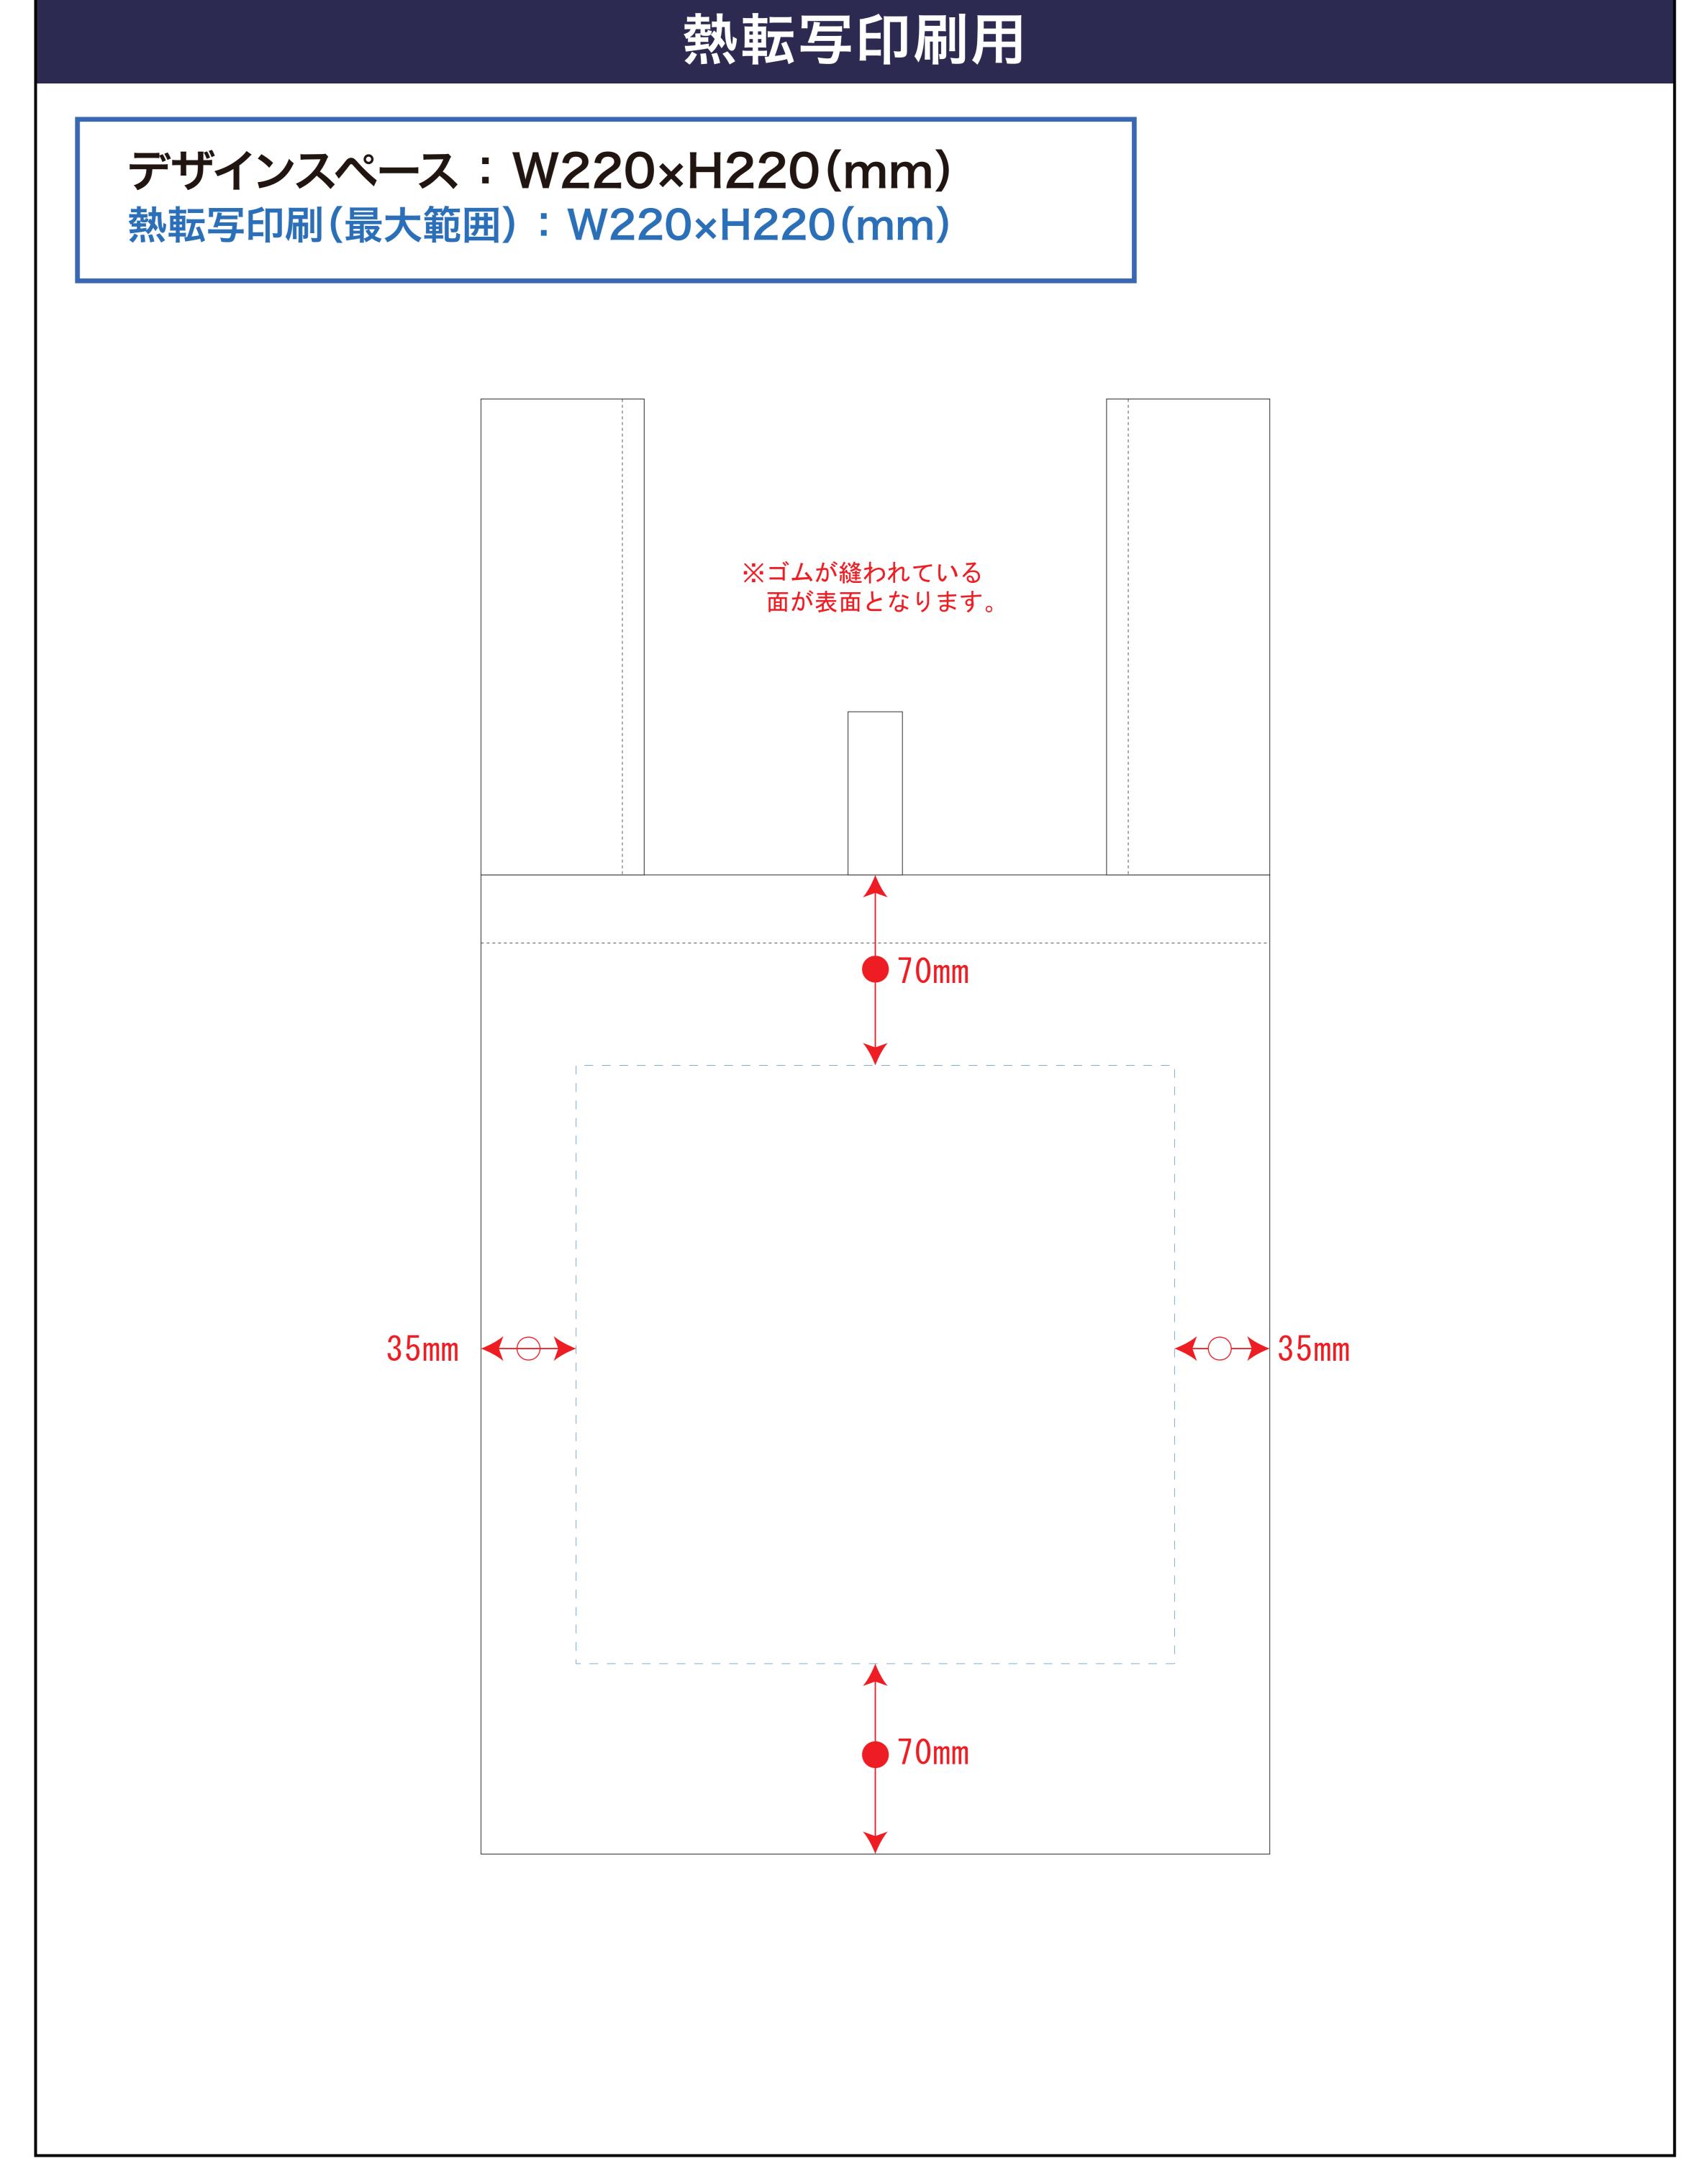

# 青点線:デザインスペース

作成したデザインは、デザインスペース内に 配置してください。

# デザインスペース

**←→** デザイン配置後、アイテムに対しての上下左右からの印刷位置の数値を記載してください。

注文枚数 デザインサイズ(原寸のサイズをご入力ください)

例) PANTONE 00-1234 **DIC123** 

印刷色(1色印刷の場合、PANTONEまたはDICでご指定ください)

×H