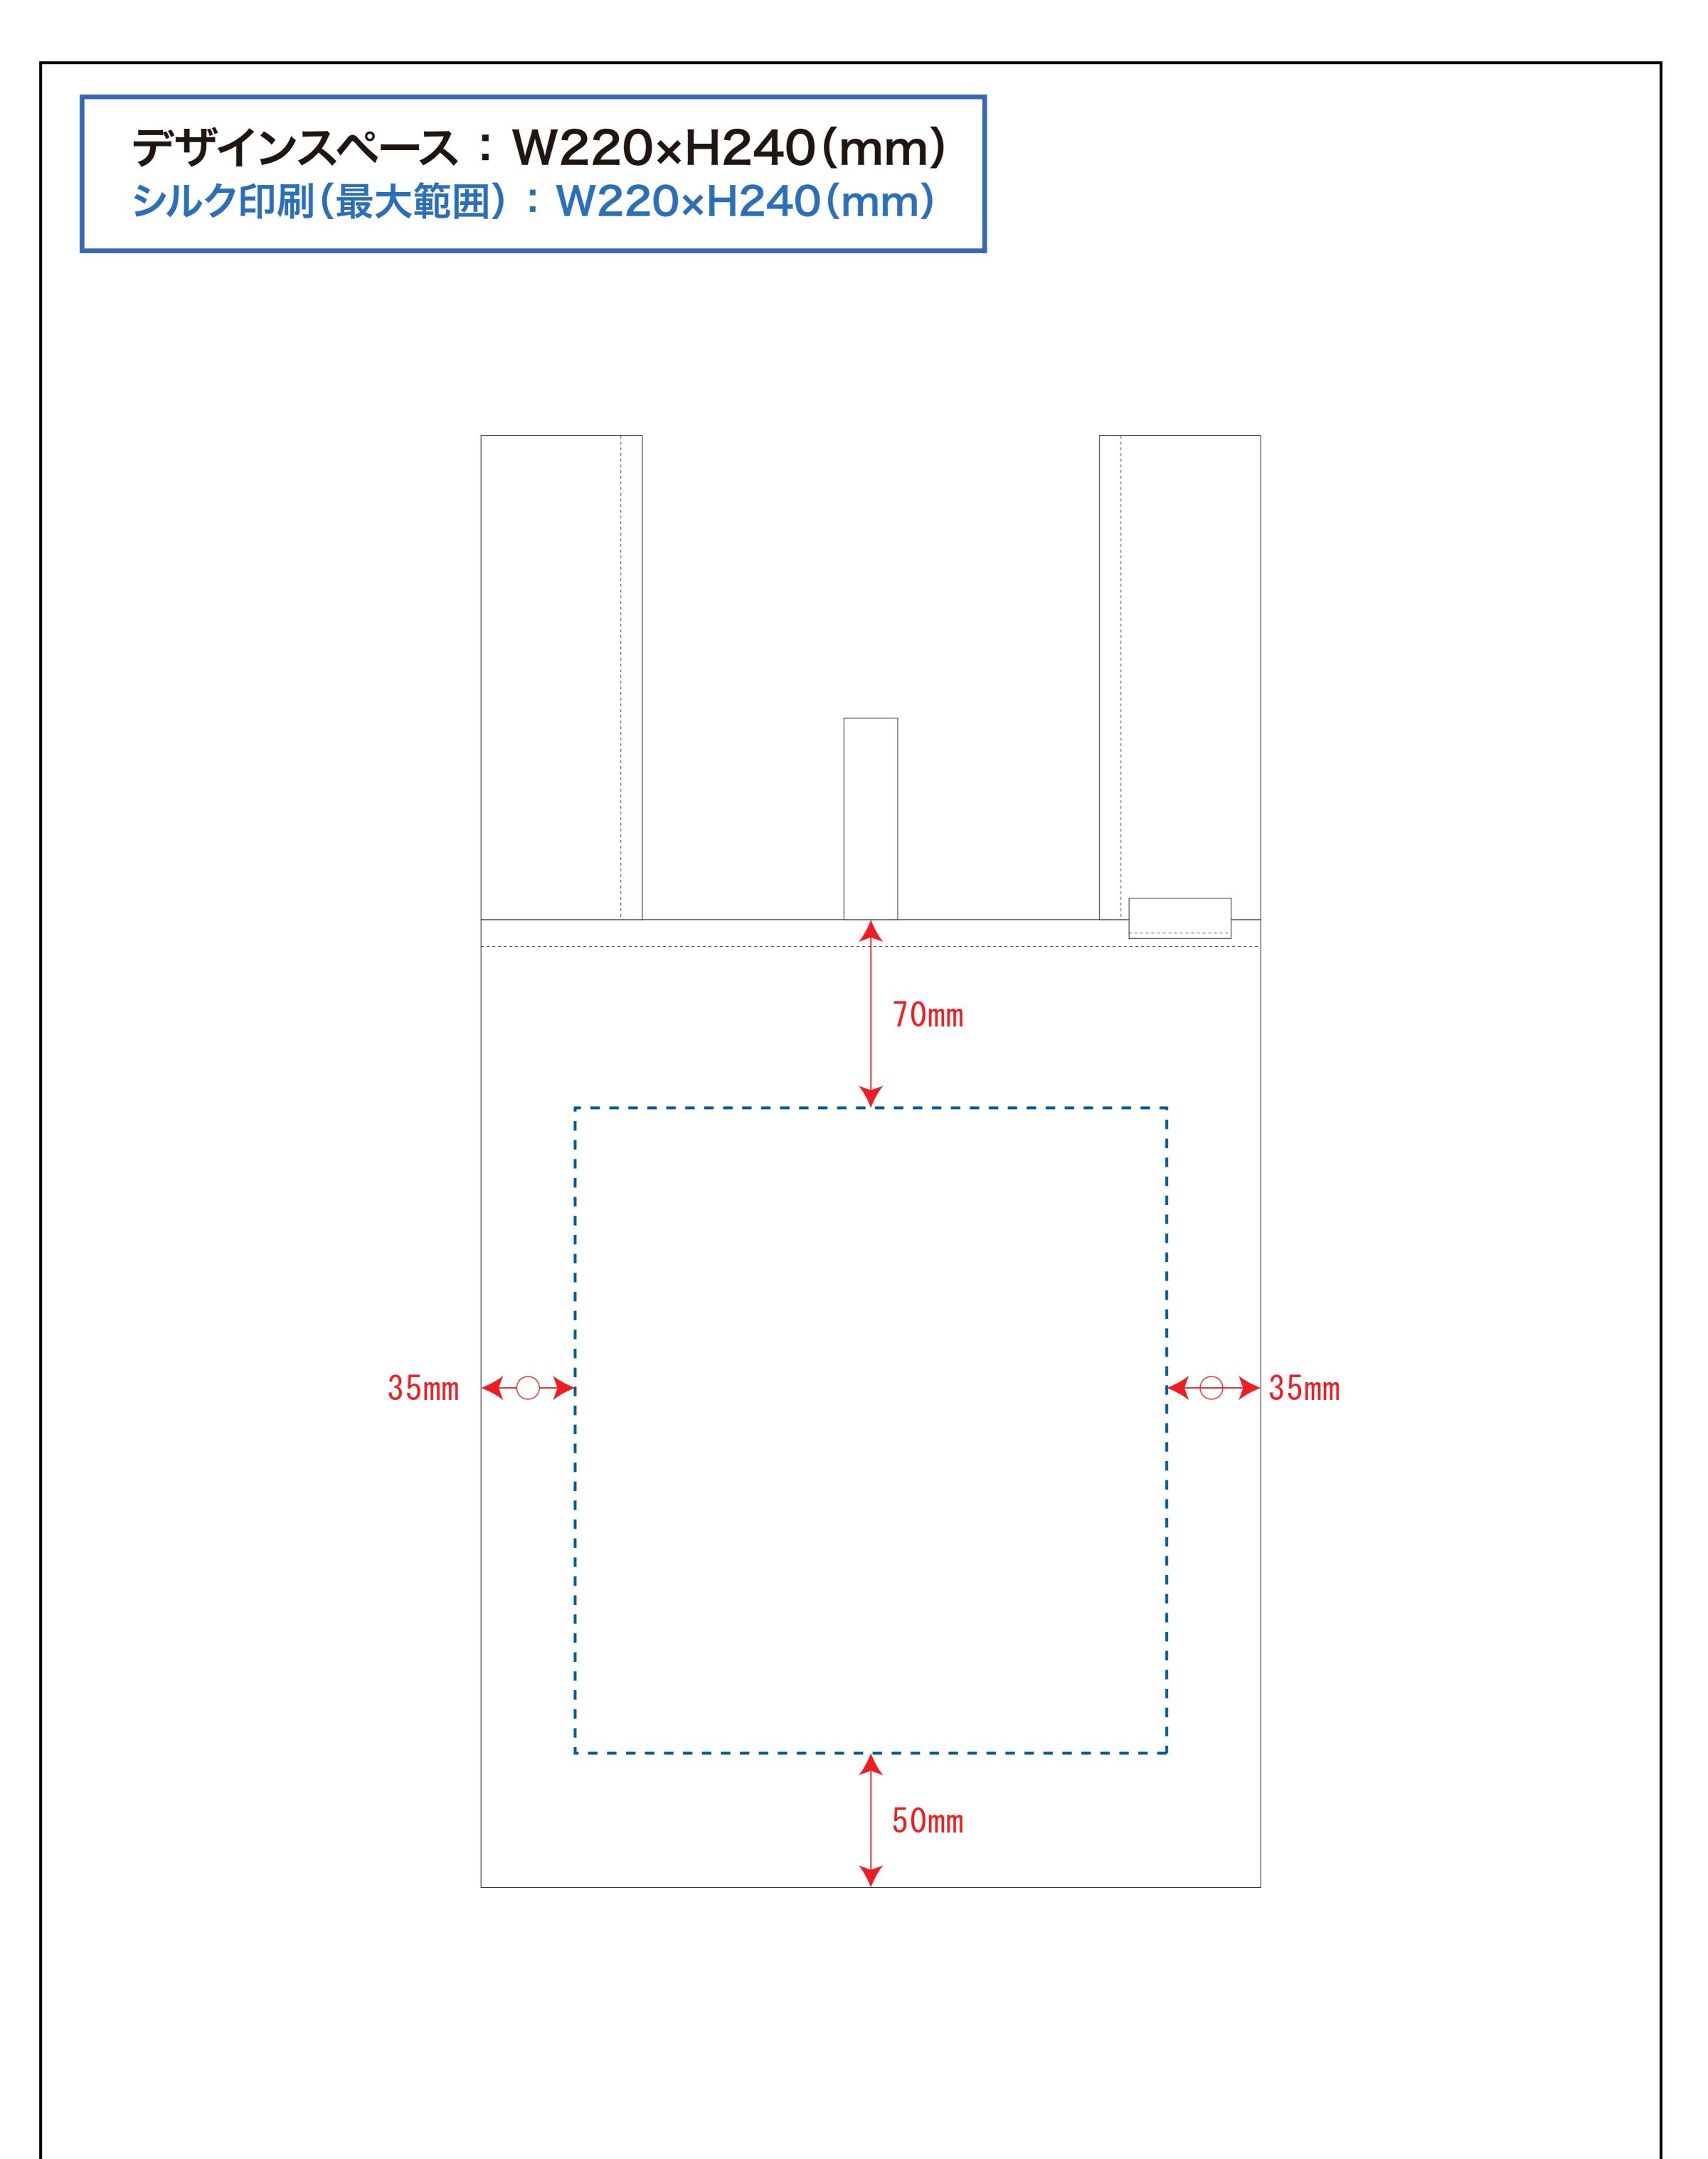

## 黒線:本体サイズ

## 青点線:デザインスペース

作成したデザインは、デザインスペース内に 配置してください。

# デザインスペース

**←→** デザイン配置後、アイテムに対しての上下左右からの印刷位置の数値を記載してください。

で記入ください

デザインサイズ (原寸のサイズをご入力ください)
W ×H mm

印刷色 (1色印刷の場合、PANTONEまたはDICでご指定ください)
例) PANTONE 00-1234
DIC123