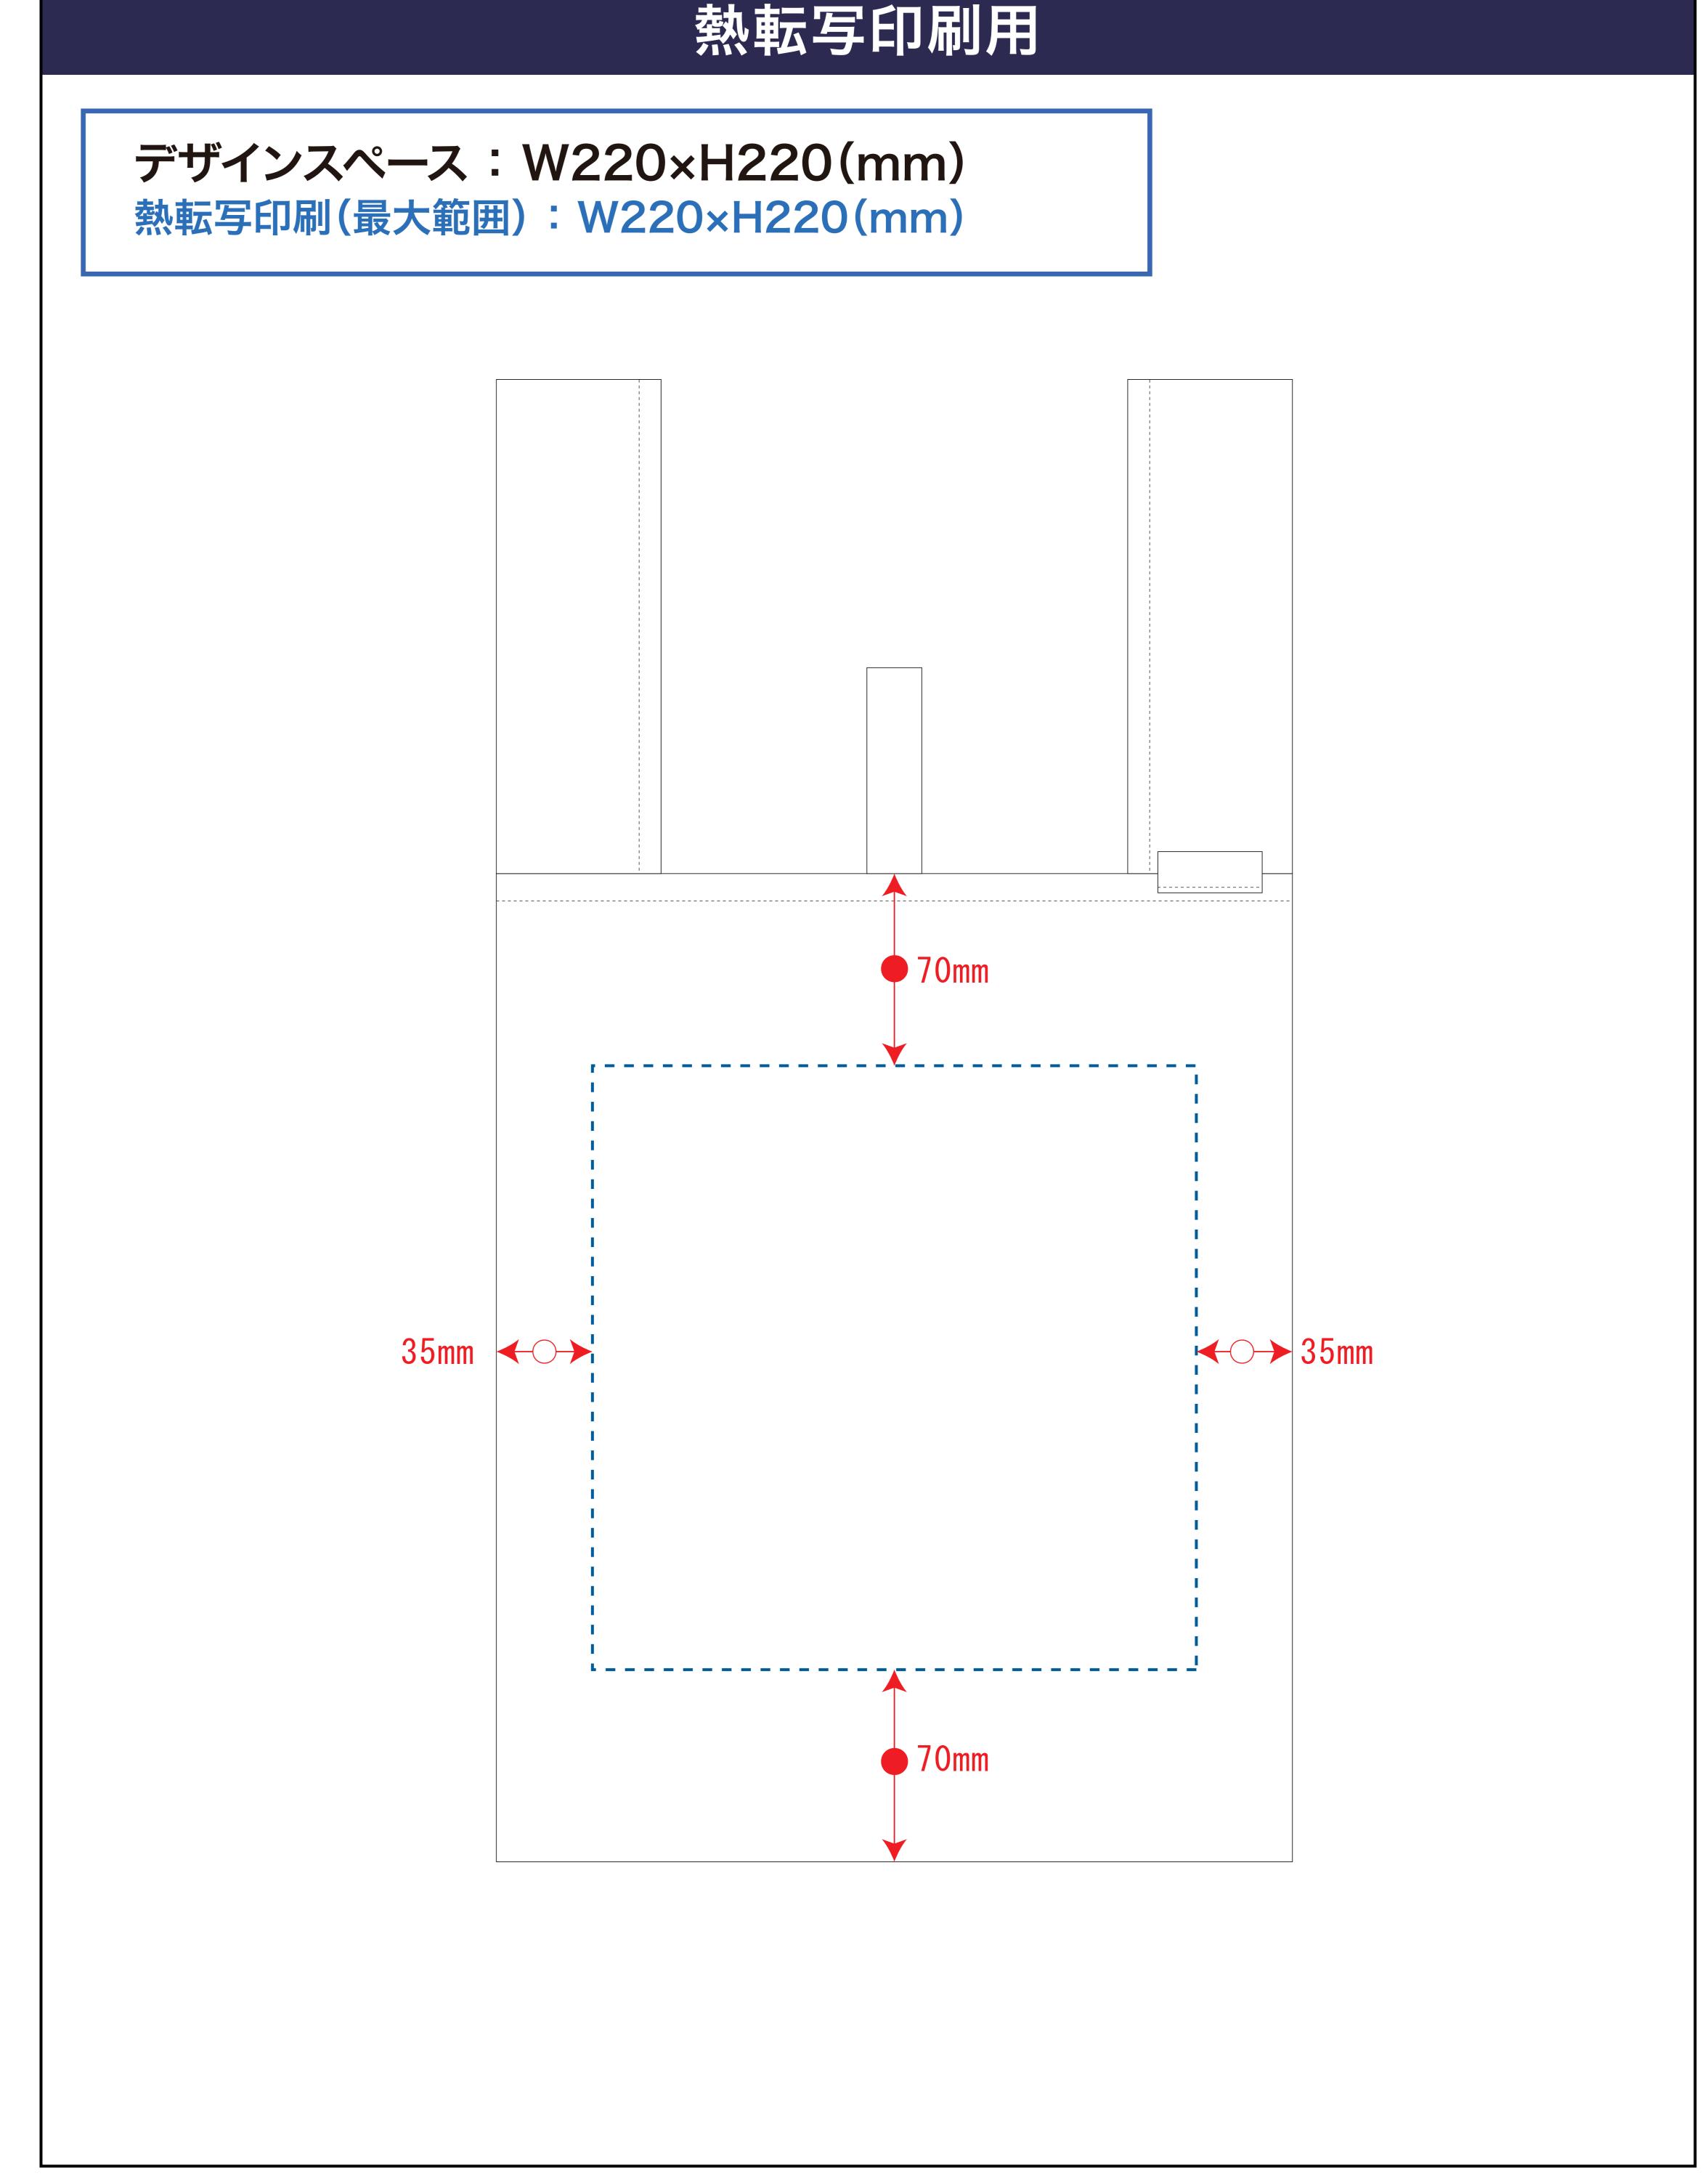

## 黒線:本体サイズ

## 青点線:デザインスペース

作成したデザインは、デザインスペース内に 配置してください。

# デザインスペース

**←→** デザイン配置後、アイテムに対しての上下左右からの印刷位置の数値を記載してください。

で記入ください

デザインサイズ (原寸のサイズをご入力ください)
W ×H mm

印刷色 (1色印刷の場合、PANTONEまたはDICでご指定ください)
例) PANTONE 00-1234
DIC123