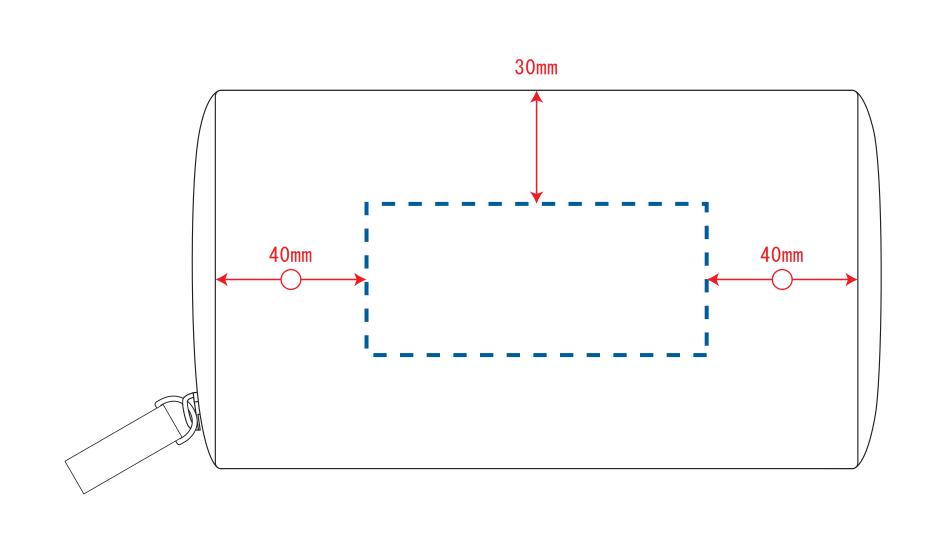

### 黒線:本体サイズ

青点線:デザインスペース

作成したデザインは、デザインスペース内に 配置してください。

## [\_\_] デザインスペース ←→ デザイン配置後、アイテムに対しての上下左右からの印刷位置の数値を記載してください。

## デザインスペース:W90×H40(mm) シルク印刷(最大範囲):W90×H40(mm)