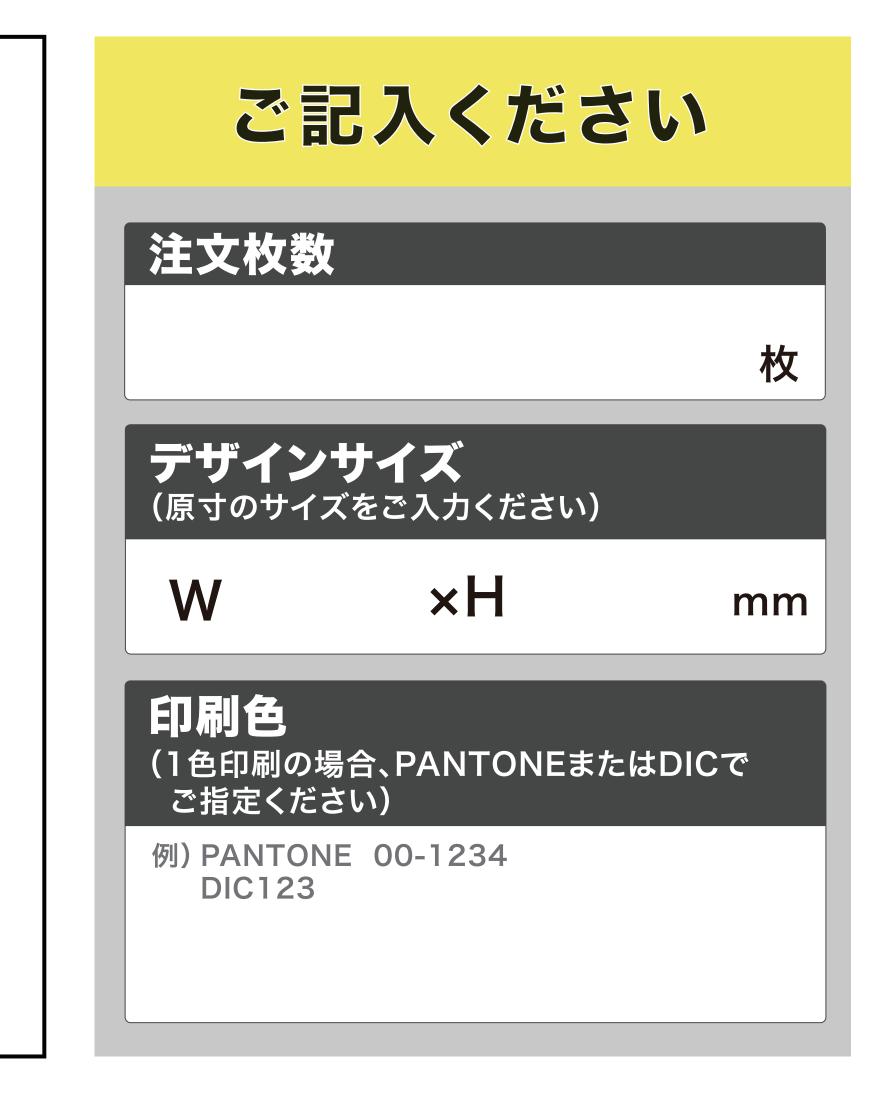

#### ■データについて

データは<mark>原寸サイズ</mark>で制作して下さい。 文字は<mark>アウトライン化</mark>して下さい。 色は<mark>CMYKモード</mark>で制作して下さい。(RBGは使用しないで下さい。)

#### ■画像について

画像は実<mark>寸サイズで解像度が300dpi以上のものをご使用下さい。</mark> 300dpi以下の場合、きれいにプリントできない可能性がございます。

使用した画像は<mark>埋め込まず、リンク配置</mark>にてお送り下さい。 データと使用した画像は、同フォルダにまとめてお送りください。