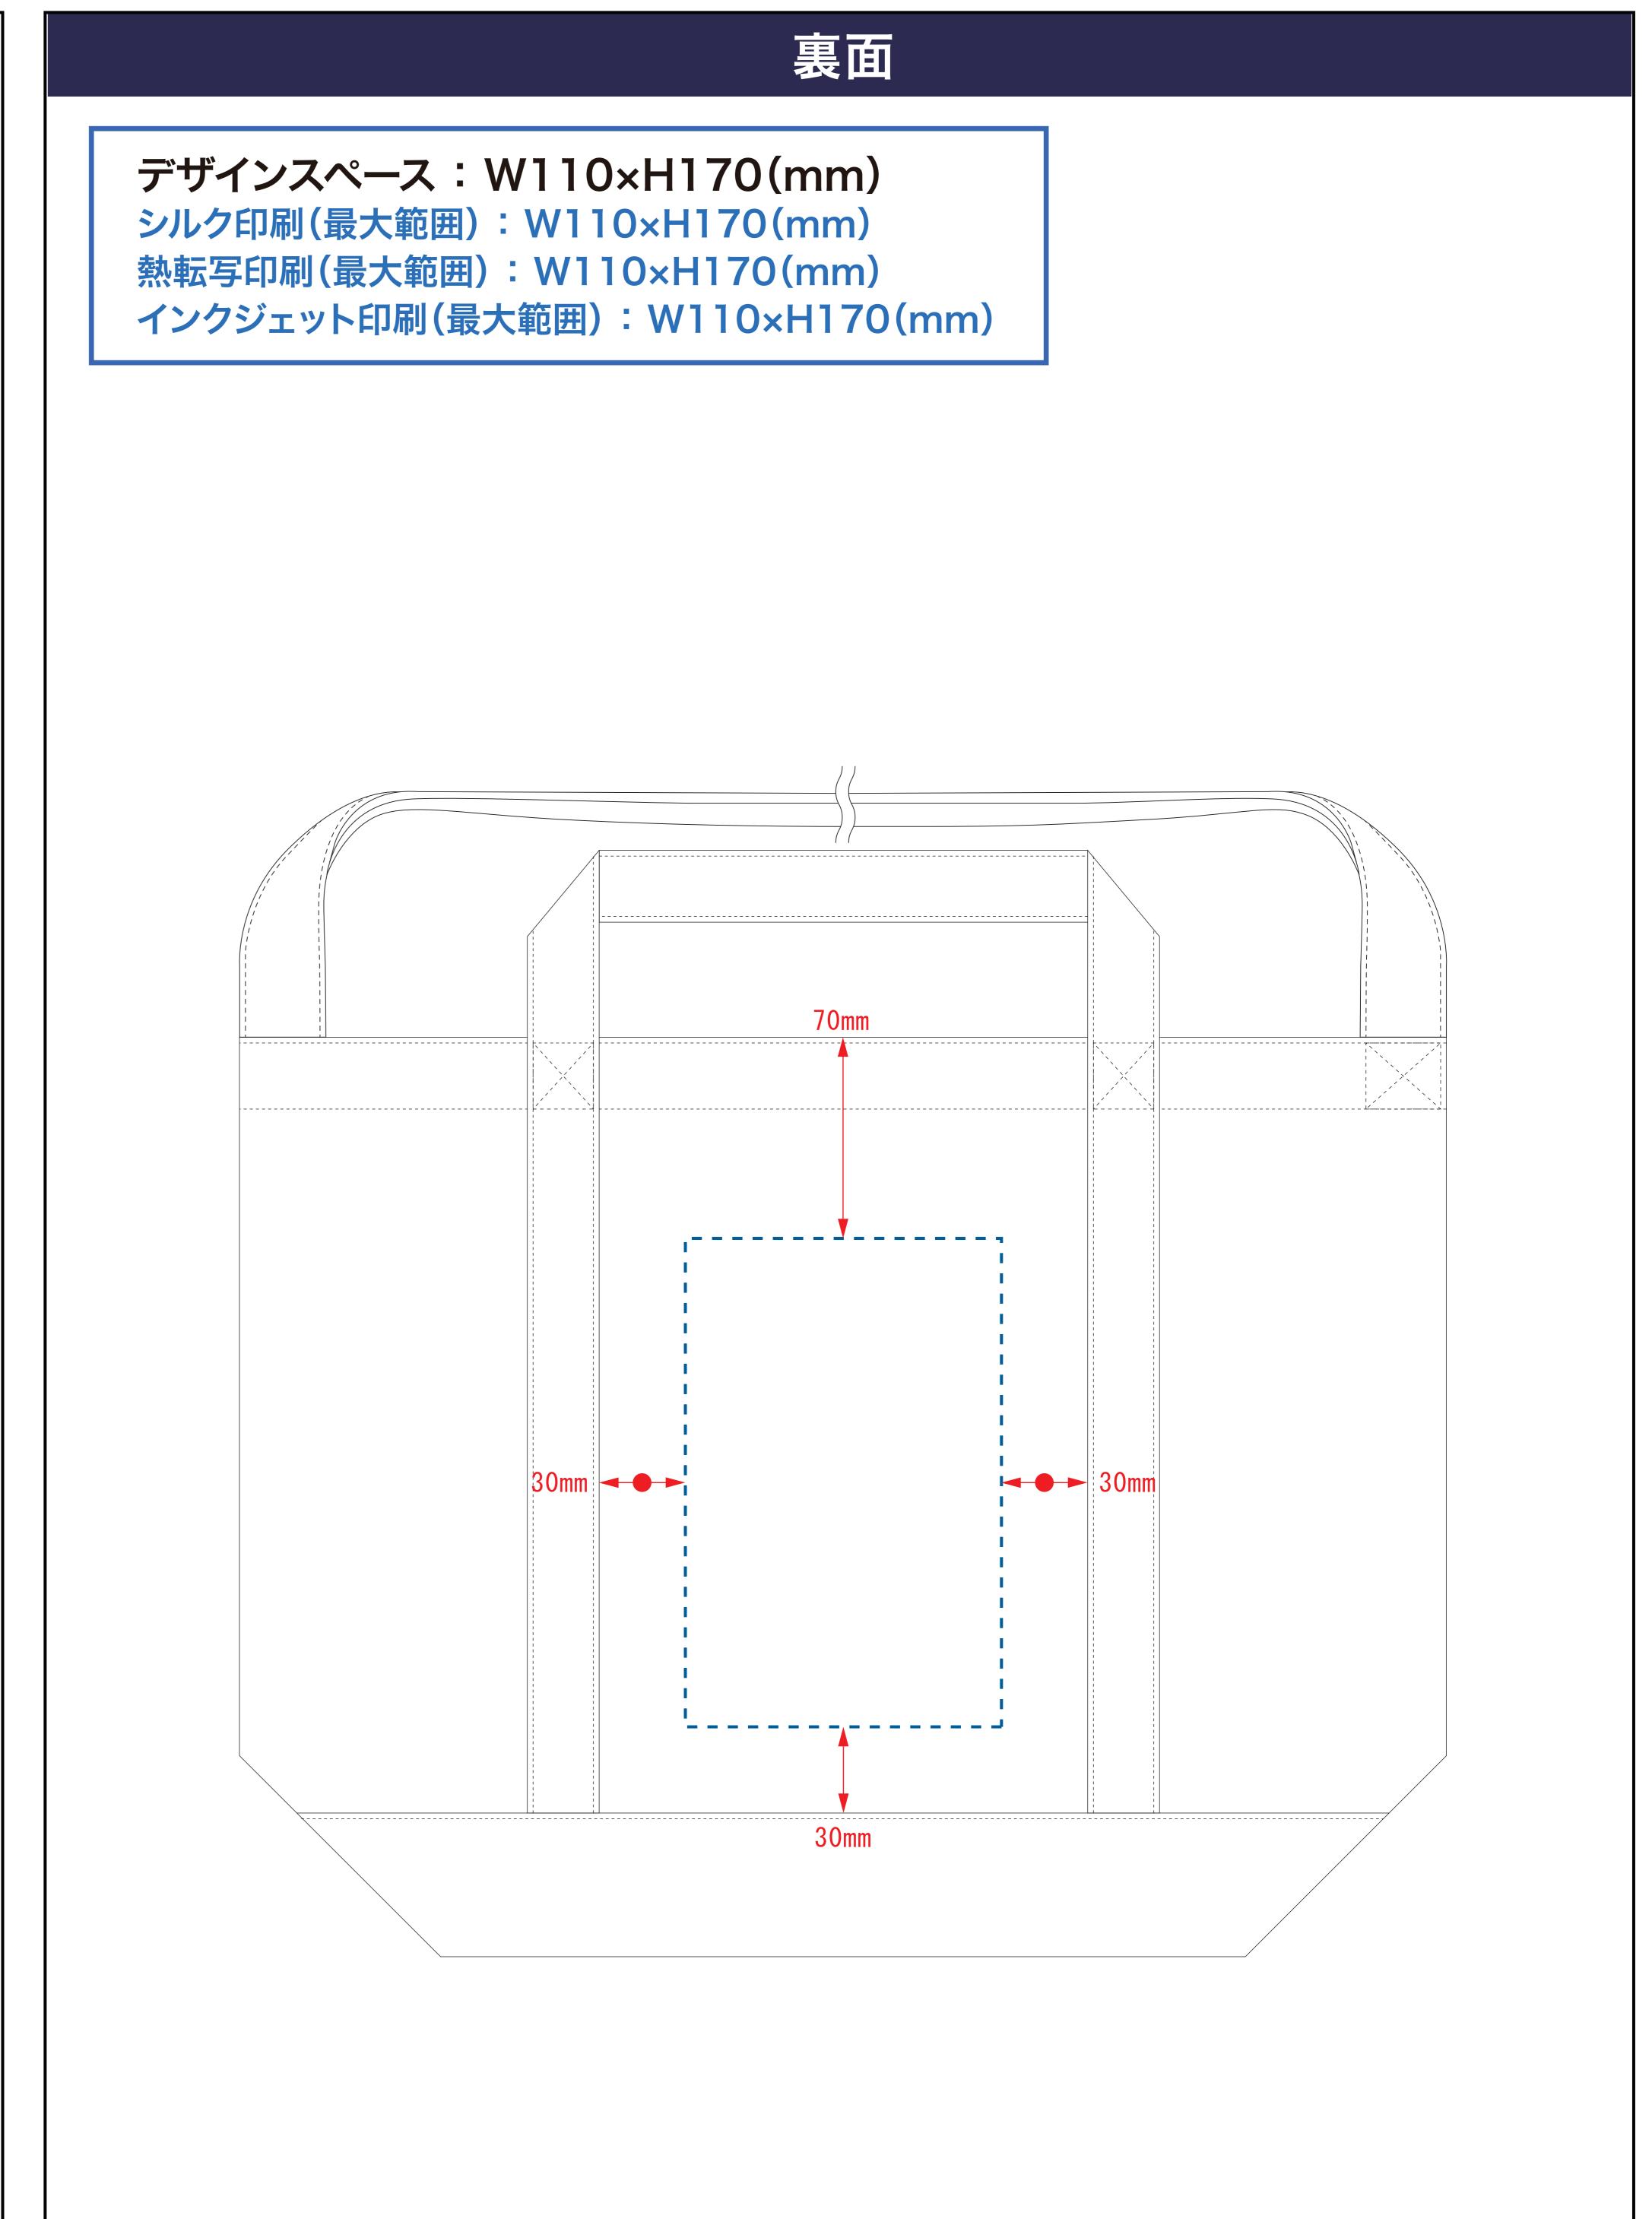

# キャンバスラインショルダートート

# 品番:TR-1010

デザインスペース

**←→** デザイン配置後、アイテムに対しての上下左右からの印刷位置の数値を記載してください。

#### 黒線:本体サイズ

青点線:デザインスペース

作成したデザインは、デザインスペース内に 配置してください。