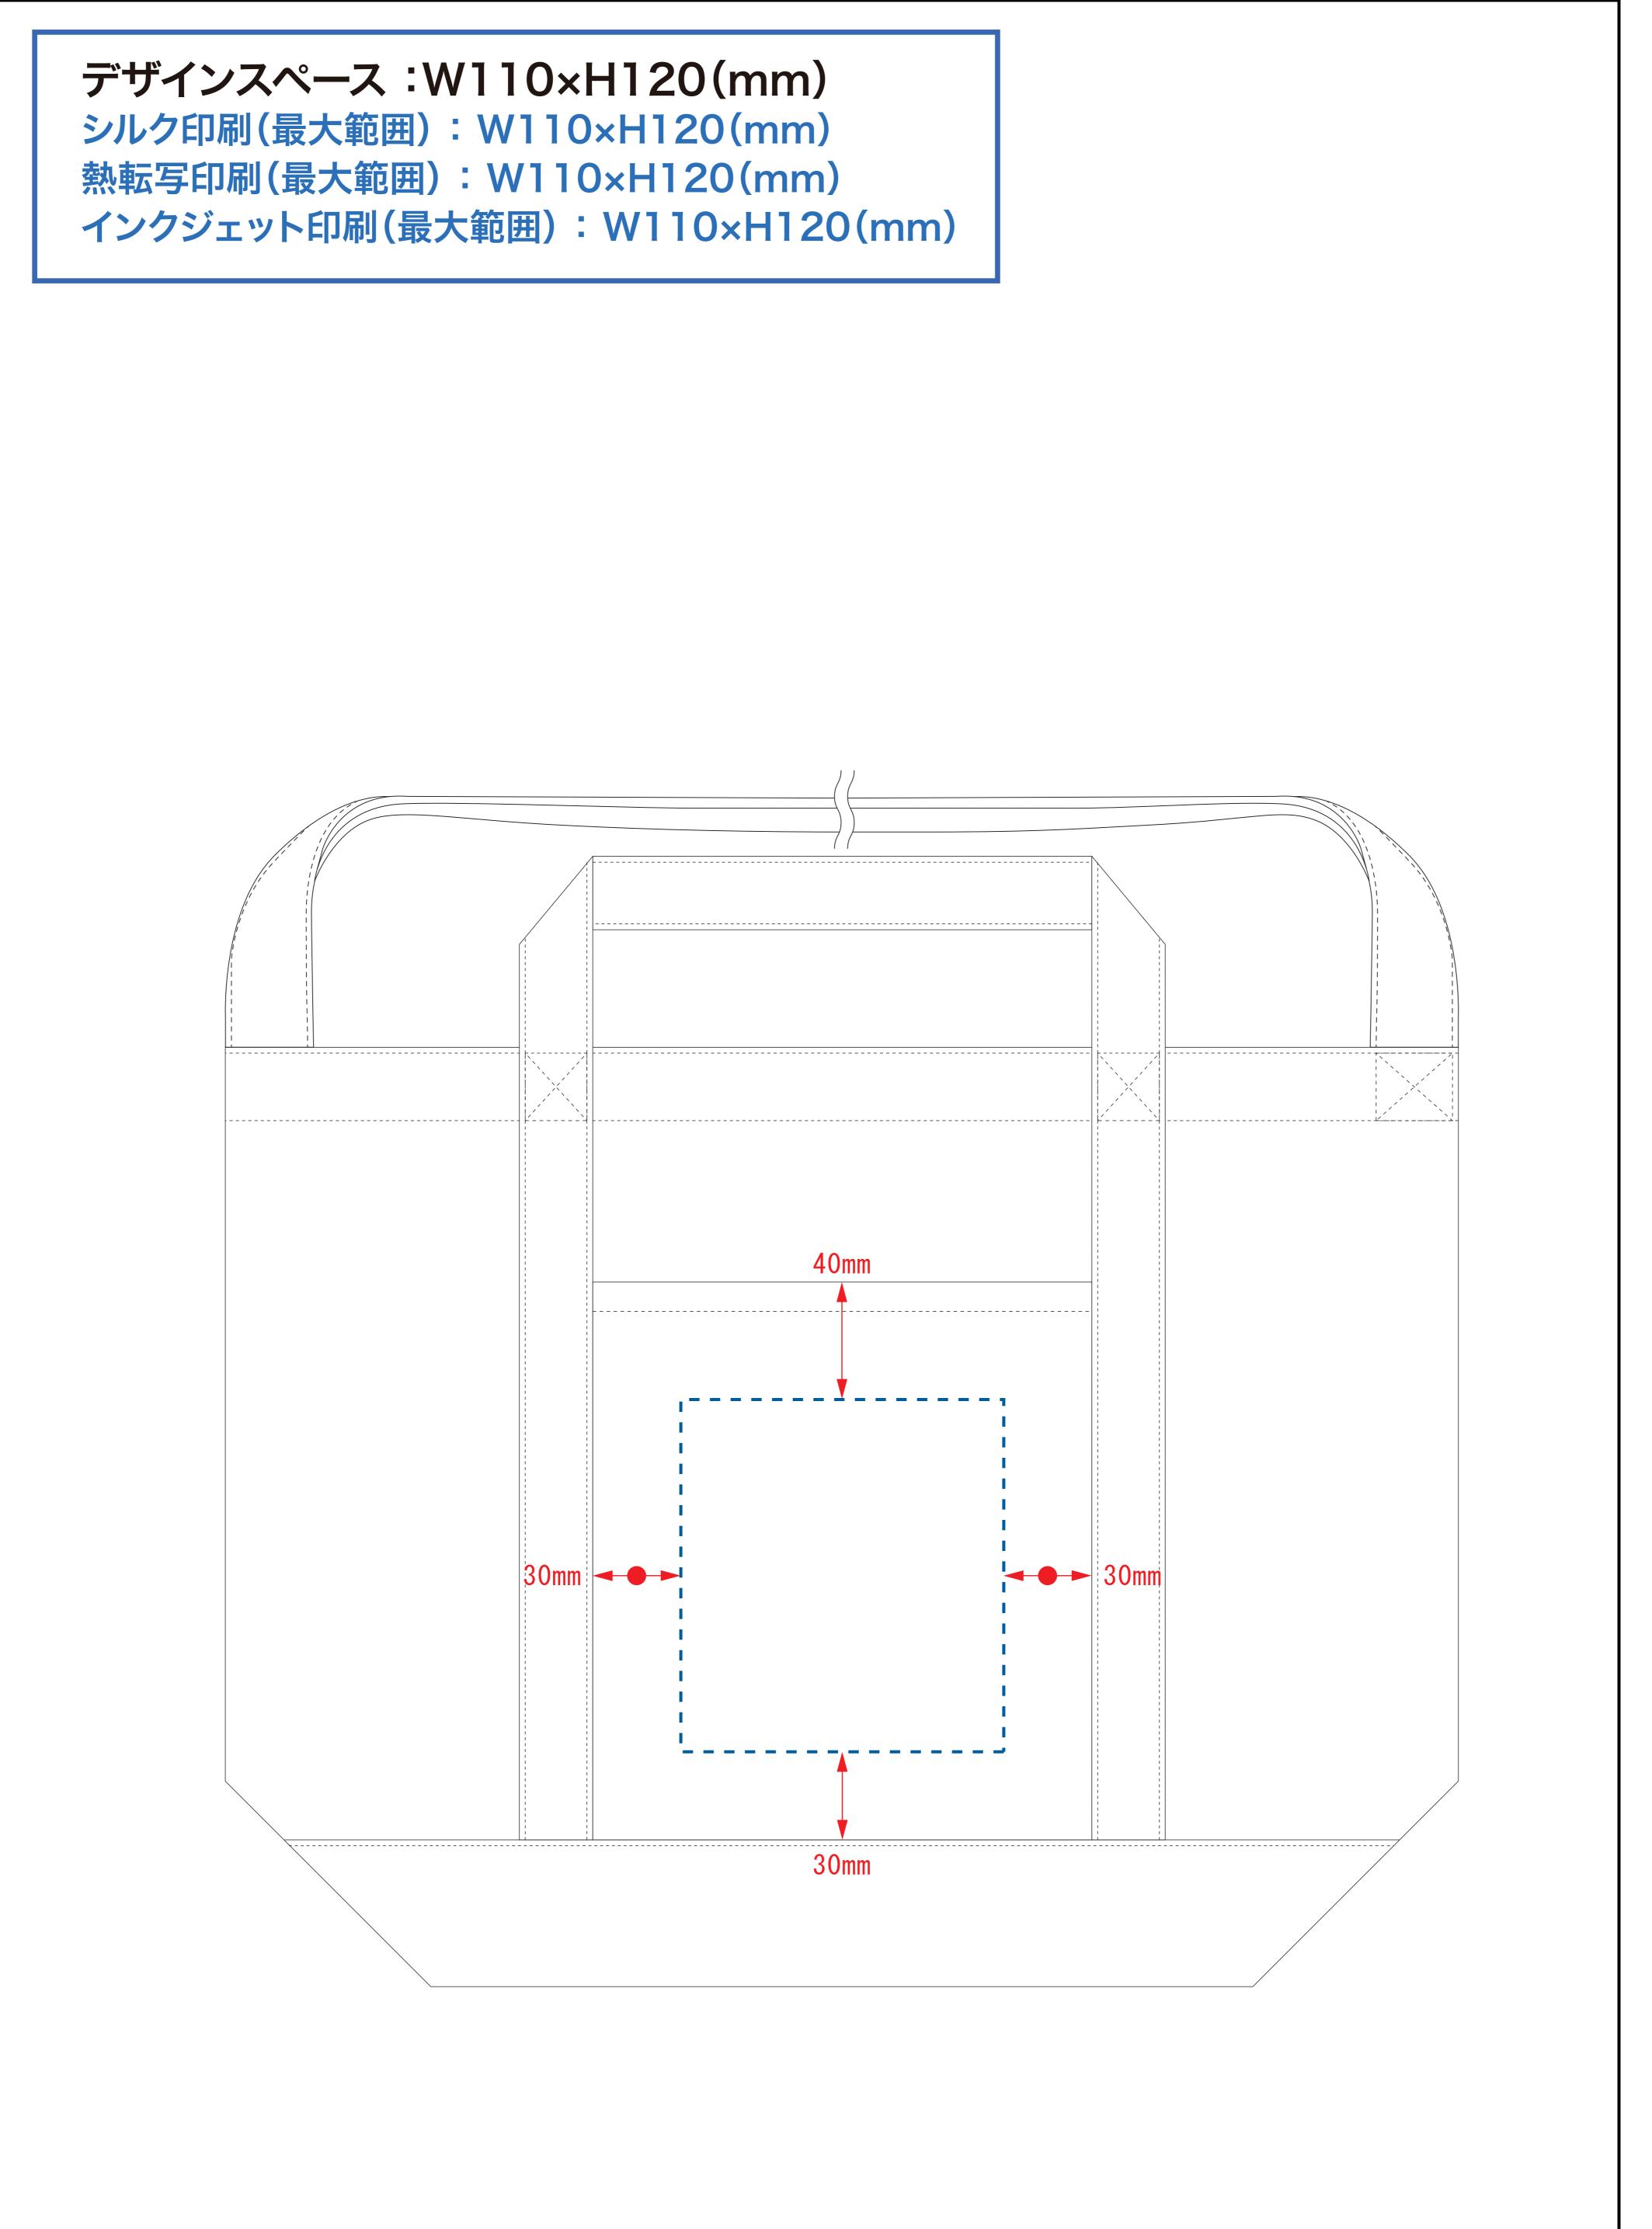

# キャンバスラインショルダートート

# 品番:TR-1010

デザインスペース

**←→** デザイン配置後、アイテムに対しての上下左右からの印刷位置の数値を記載してください。

#### 黒線:本体サイズ

青点線:デザインスペース

作成したデザインは、デザインスペース内に 配置してください。