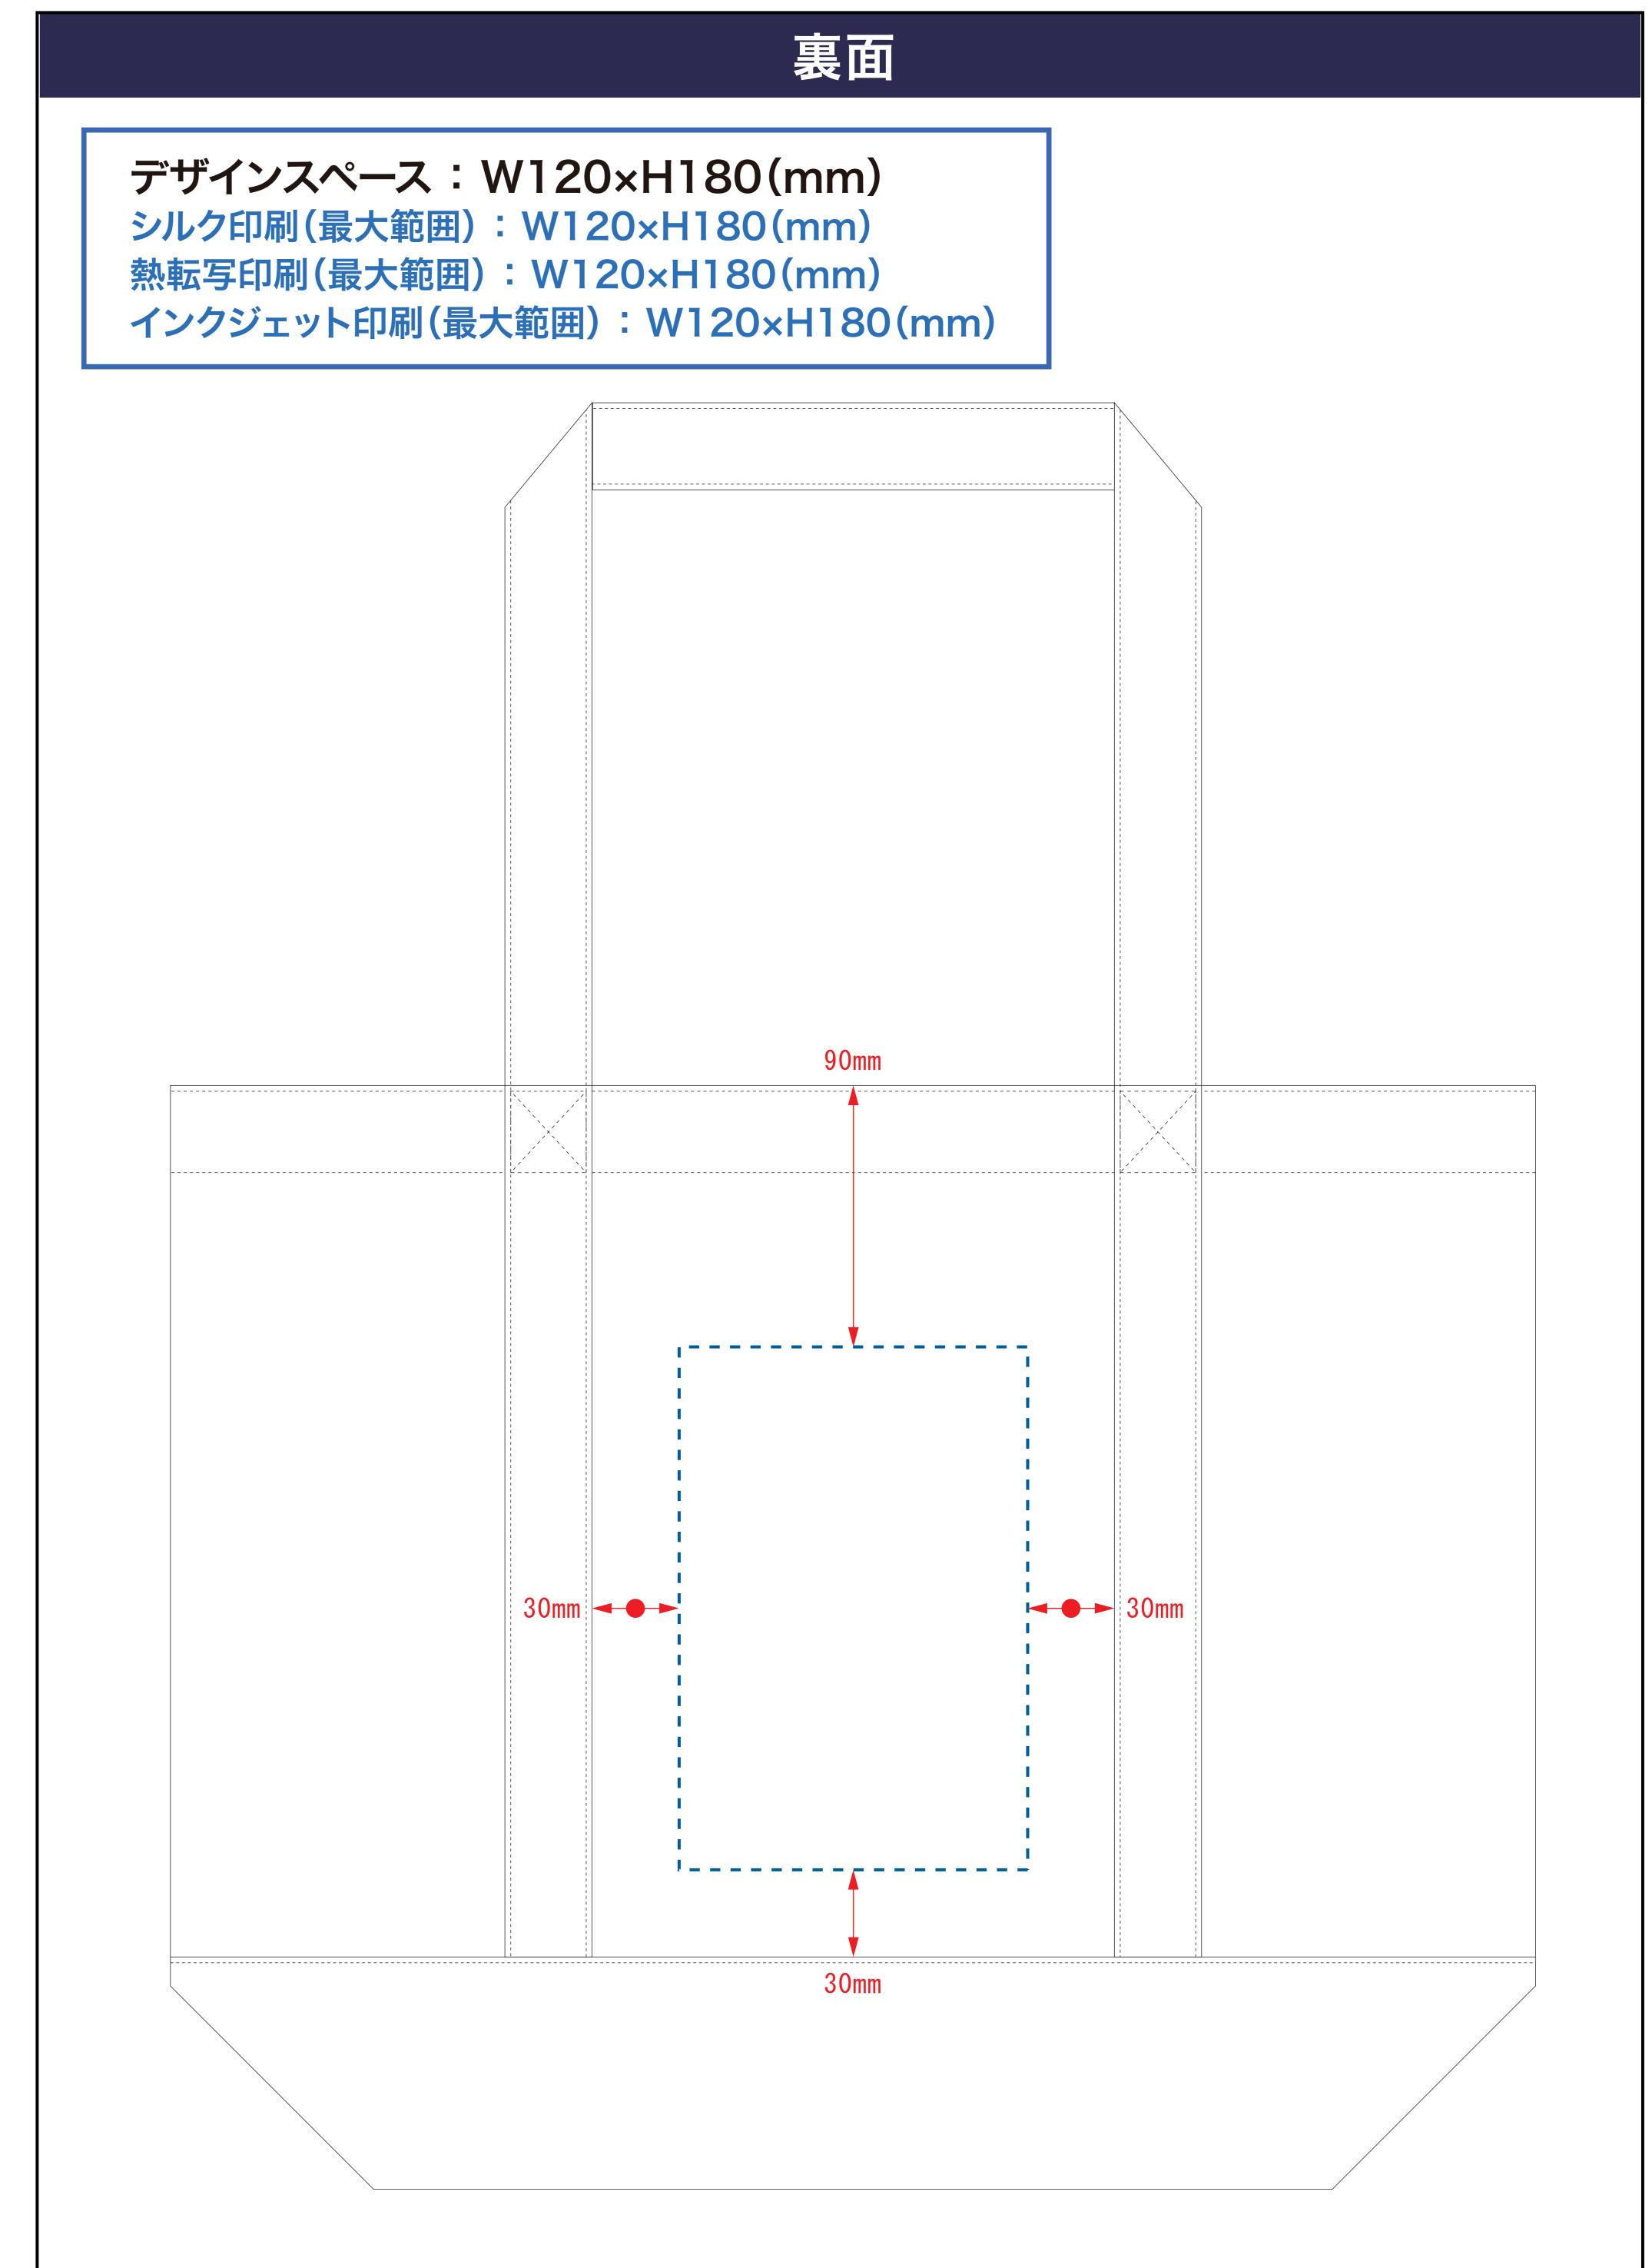

## 黒線:本体サイズ

青点線:デザインスペース

作成したデザインは、デザインスペース内に 配置してください。

# SPの卸 オリジナルトートバッグ

https://www.spgoods-oroshi.com/tote/

運営会社:株式会社 S-1

TEL 03-6380-1213 FAX 03-6380-1217 info@spgoods-oroshi.com

〒160-0022 東京都新宿区新宿1-13-11 シブヤビル5F

デザインスペース

**←→** デザイン配置後、アイテムに対しての上下左右からの印刷位置の数値を記載してください。