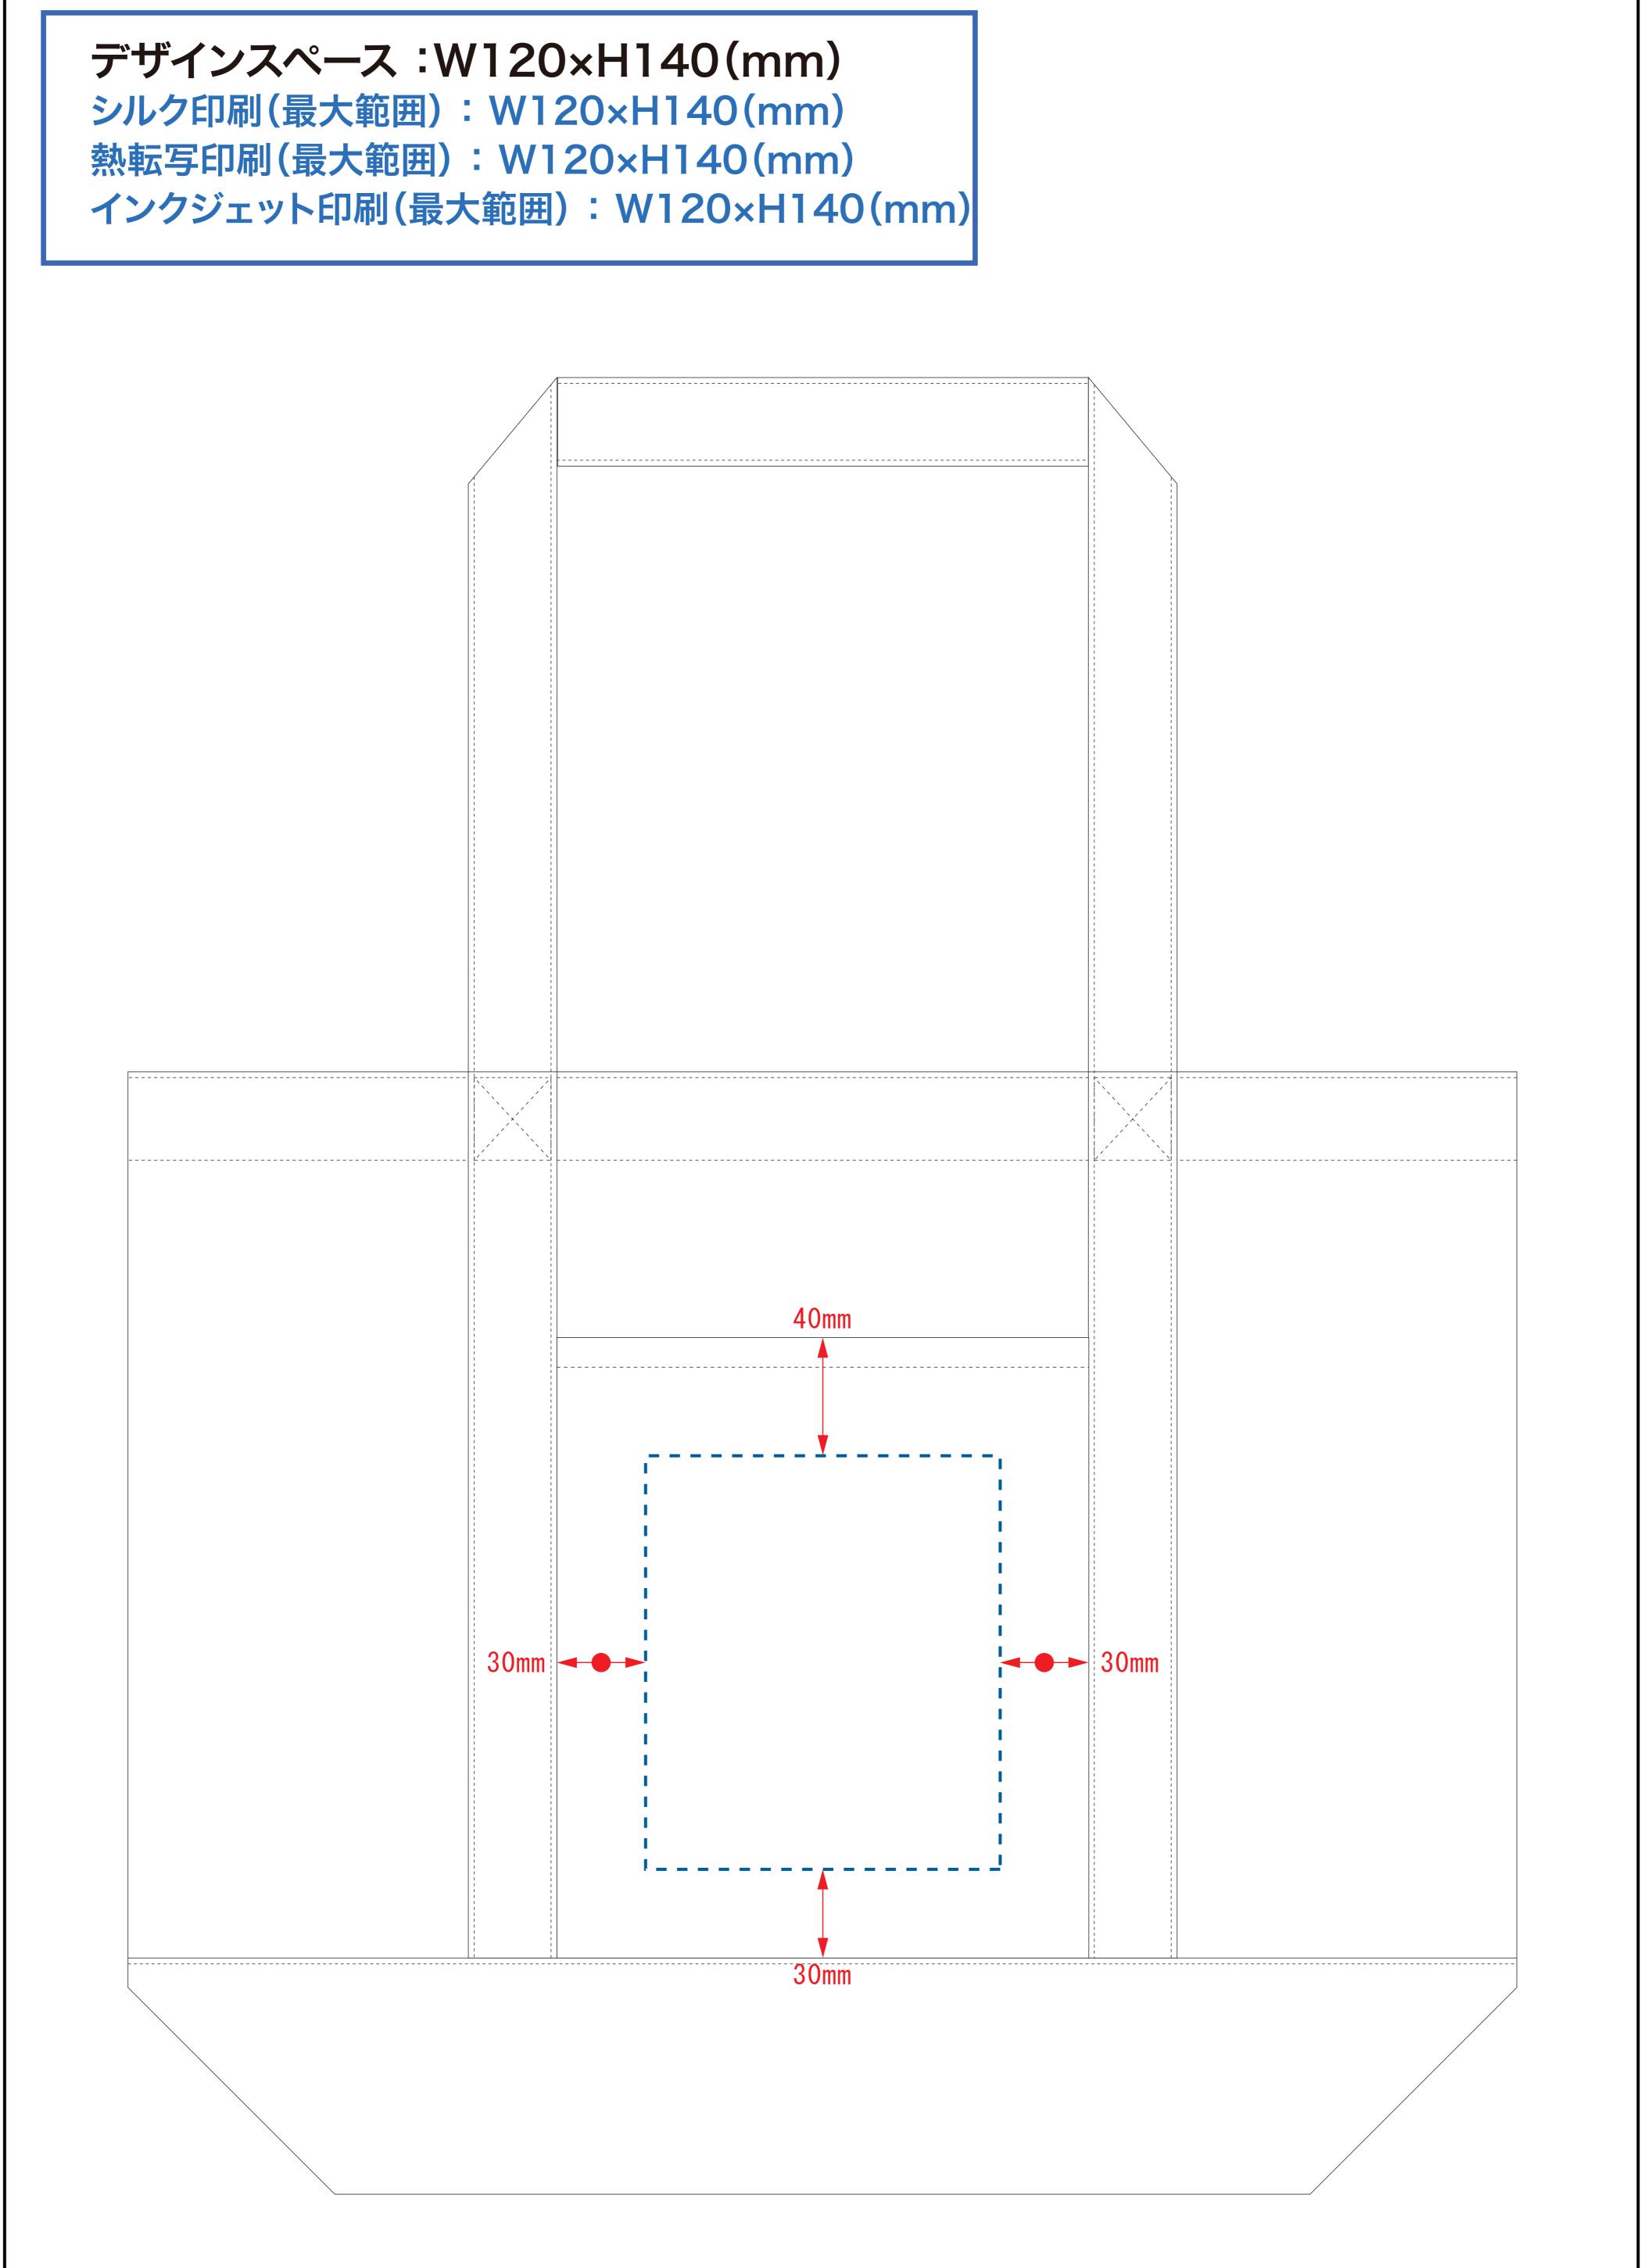

## 黒線:本体サイズ

青点線:デザインスペース

作成したデザインは、デザインスペース内に 配置してください。

# SPの卸 オリジナルトートバッグ

https://www.spgoods-oroshi.com/tote/

運営会社:株式会社 S-1

TEL 03-6380-1213 FAX 03-6380-1217 info@spgoods-oroshi.com

〒160-0022 東京都新宿区新宿1-13-11 シブヤビル5F

デザインスペース

**←→** デザイン配置後、アイテムに対しての上下左右からの印刷位置の数値を記載してください。