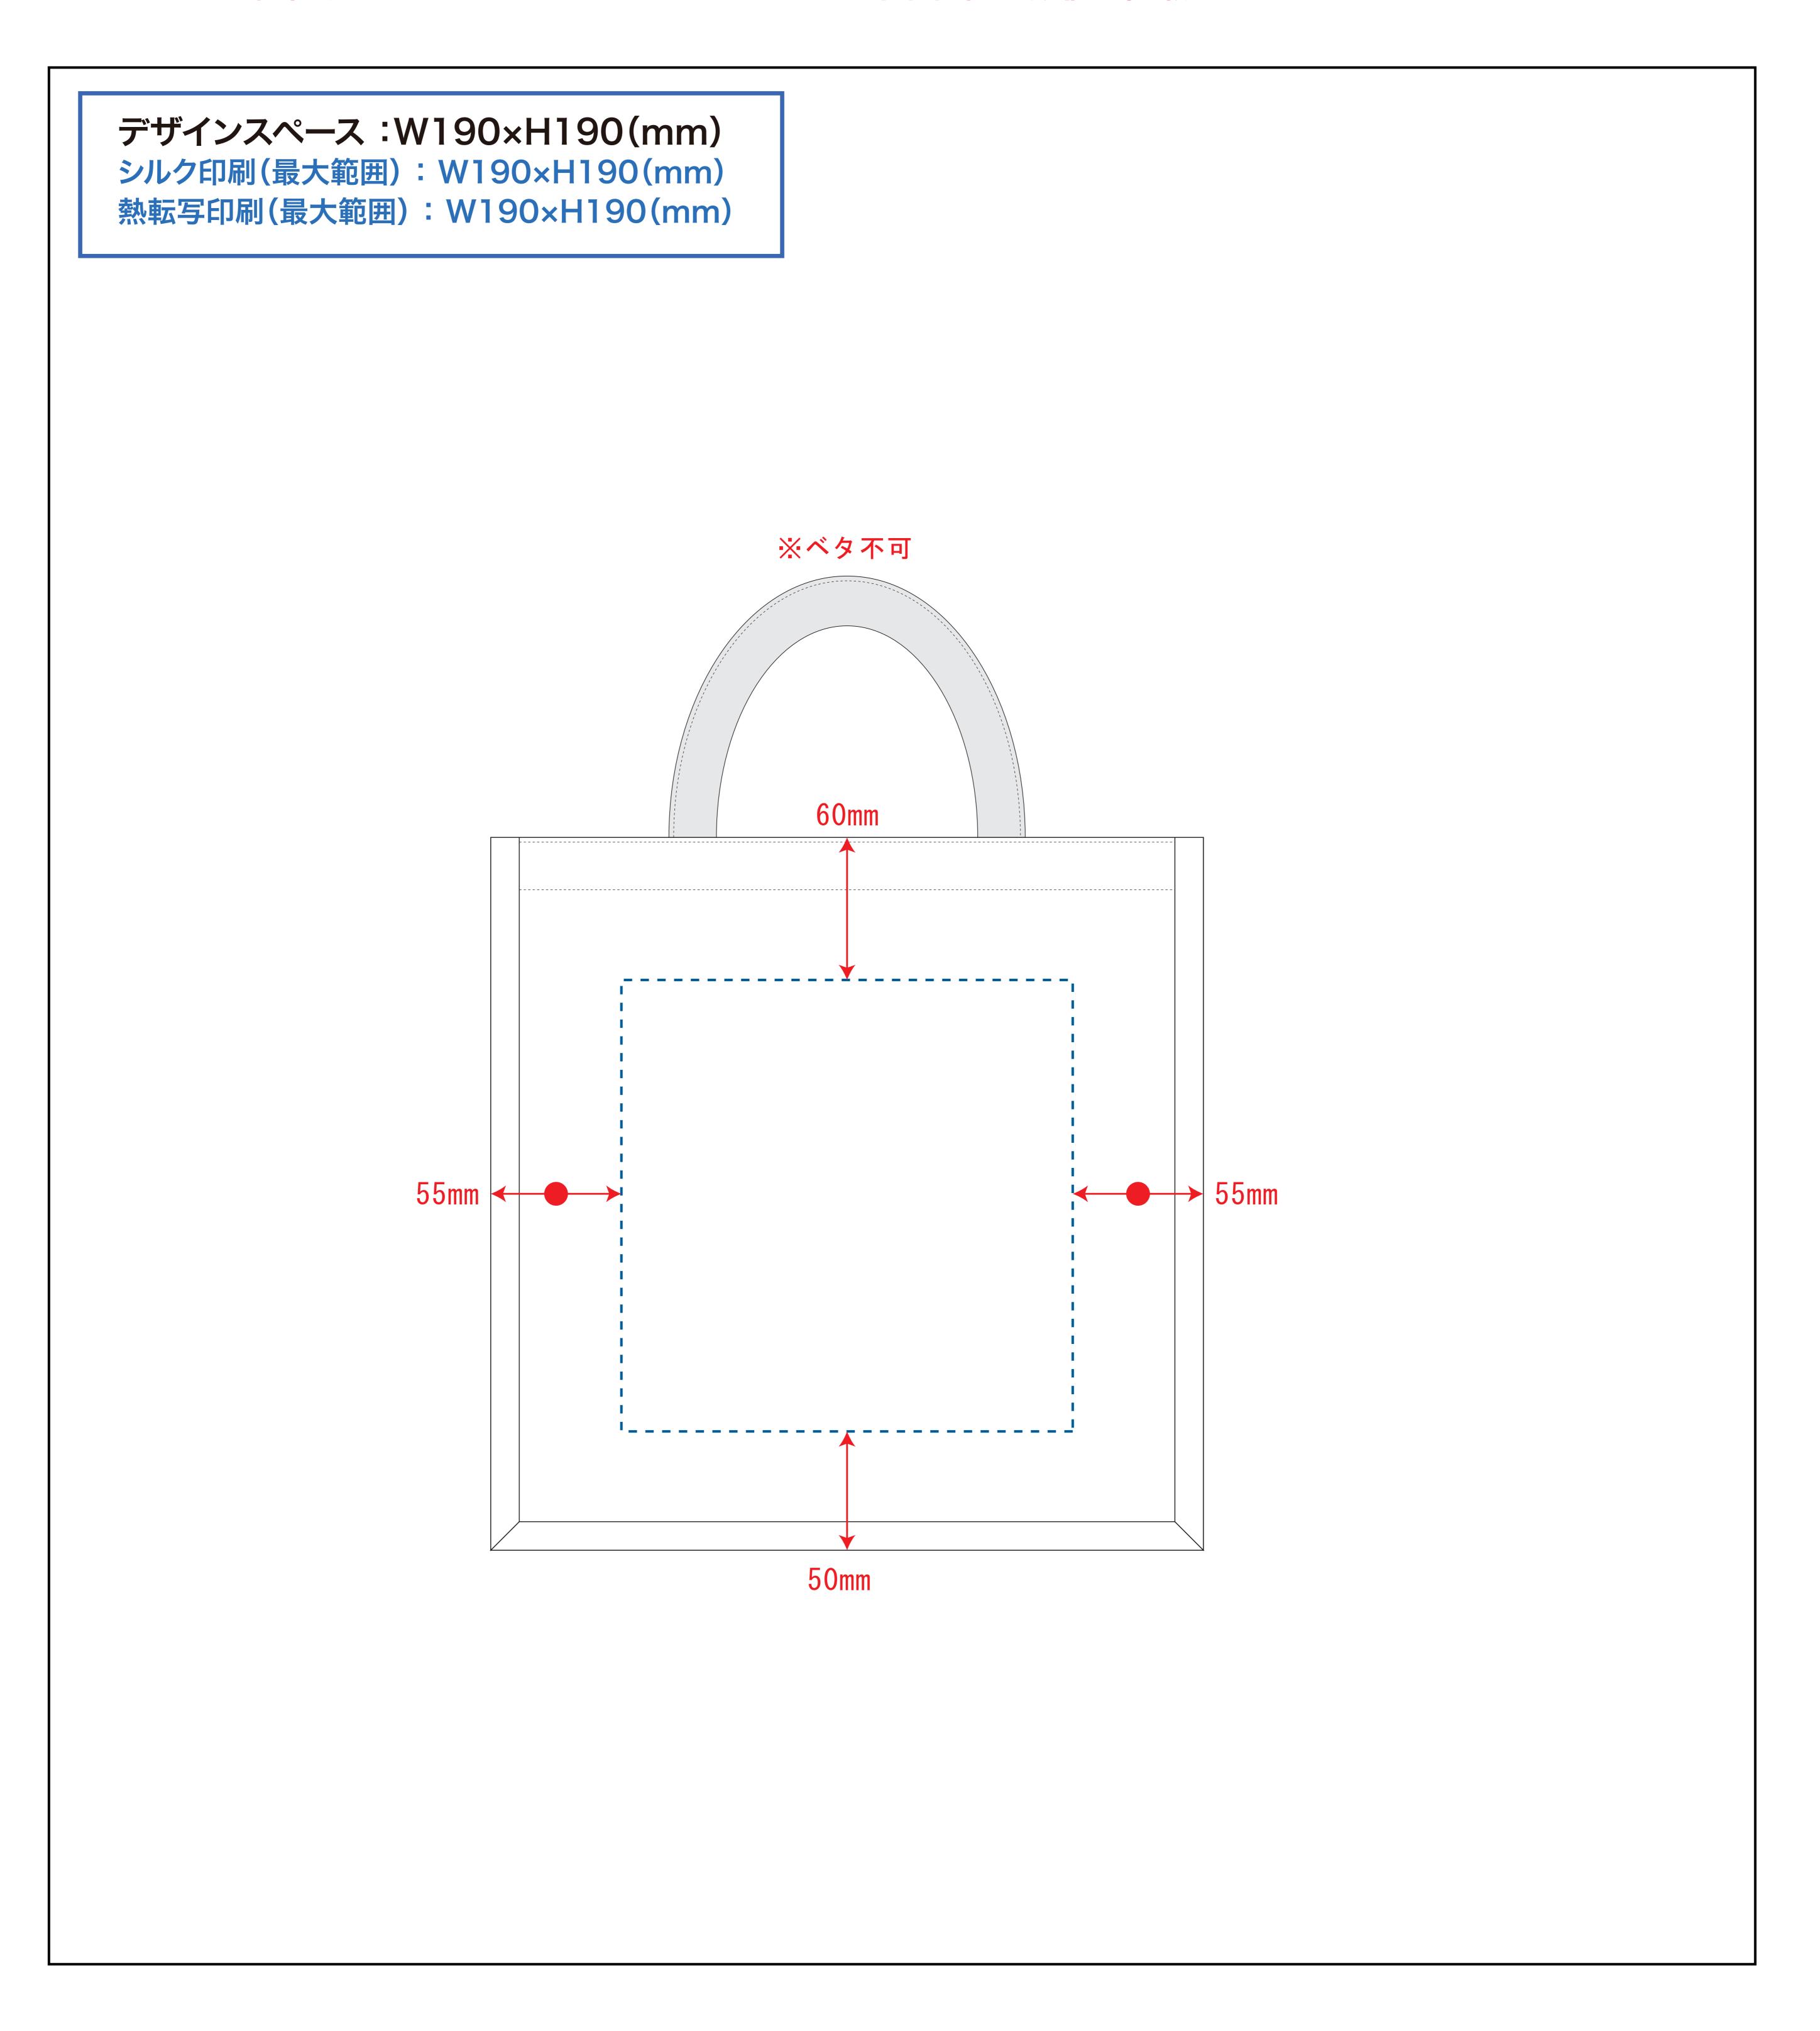

### 青点線:デザインスペース

作成したデザインは、デザインスペース内に 配置してください。

# デザインスペース

**←→** デザイン配置後、アイテムに対しての上下左右からの印刷位置の数値を記載してください。

| ご記入  | 注文枚数 | デザインサイズ |
|------|------|---------|
| ください | 枚    | W       |

例) PANTONE 00-1234

×H