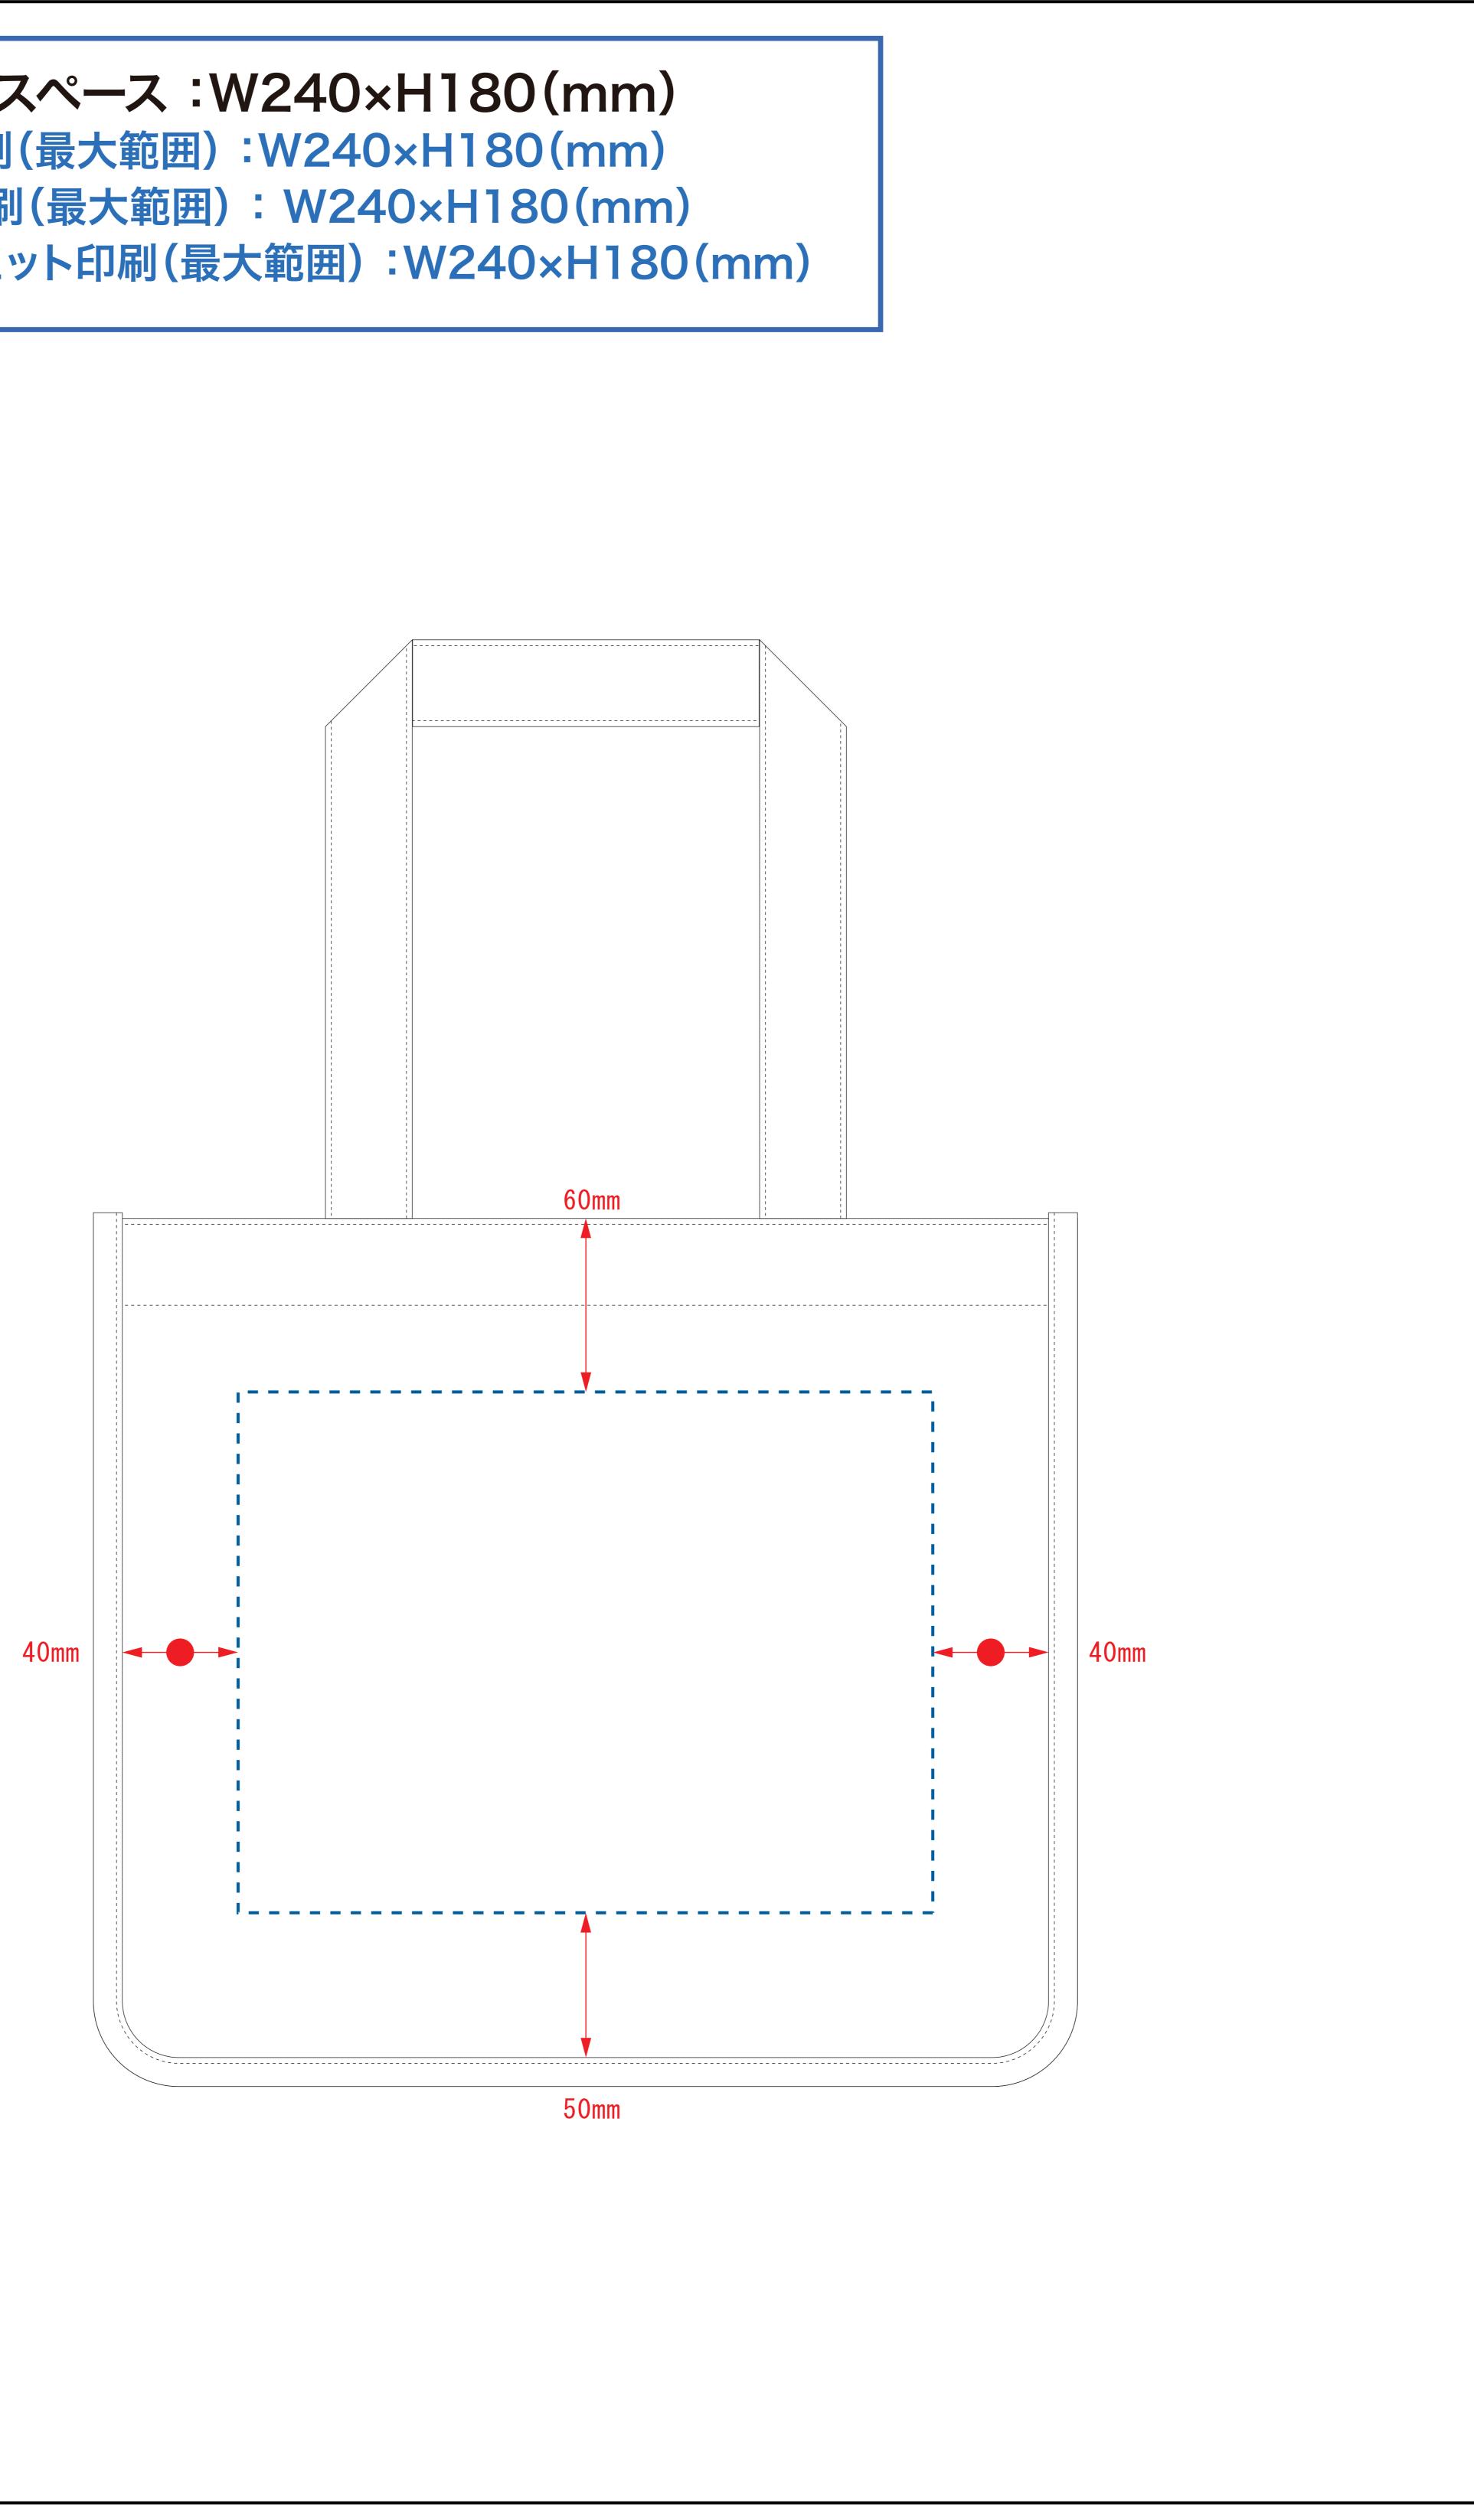

## 黒線:本体サイズ

青点線:デザインスペース 作成したデザインは、デザインスペース内に 配置してください。

# 運営会社:株式会社 S-1

TEL 03-6380-1213 FAX 03-6380-1217 info@spgoods-oroshi.com

〒160-0022 東京都新宿区新宿1-13-11 シブヤビル5F デザインスペース :W240×H180(mm) シルク印刷(最大範囲):W240×H180(mm) 熱転写印刷(最大範囲): W240×H180(mm) インクジェット印刷(最大範囲):W240×H180(mm)