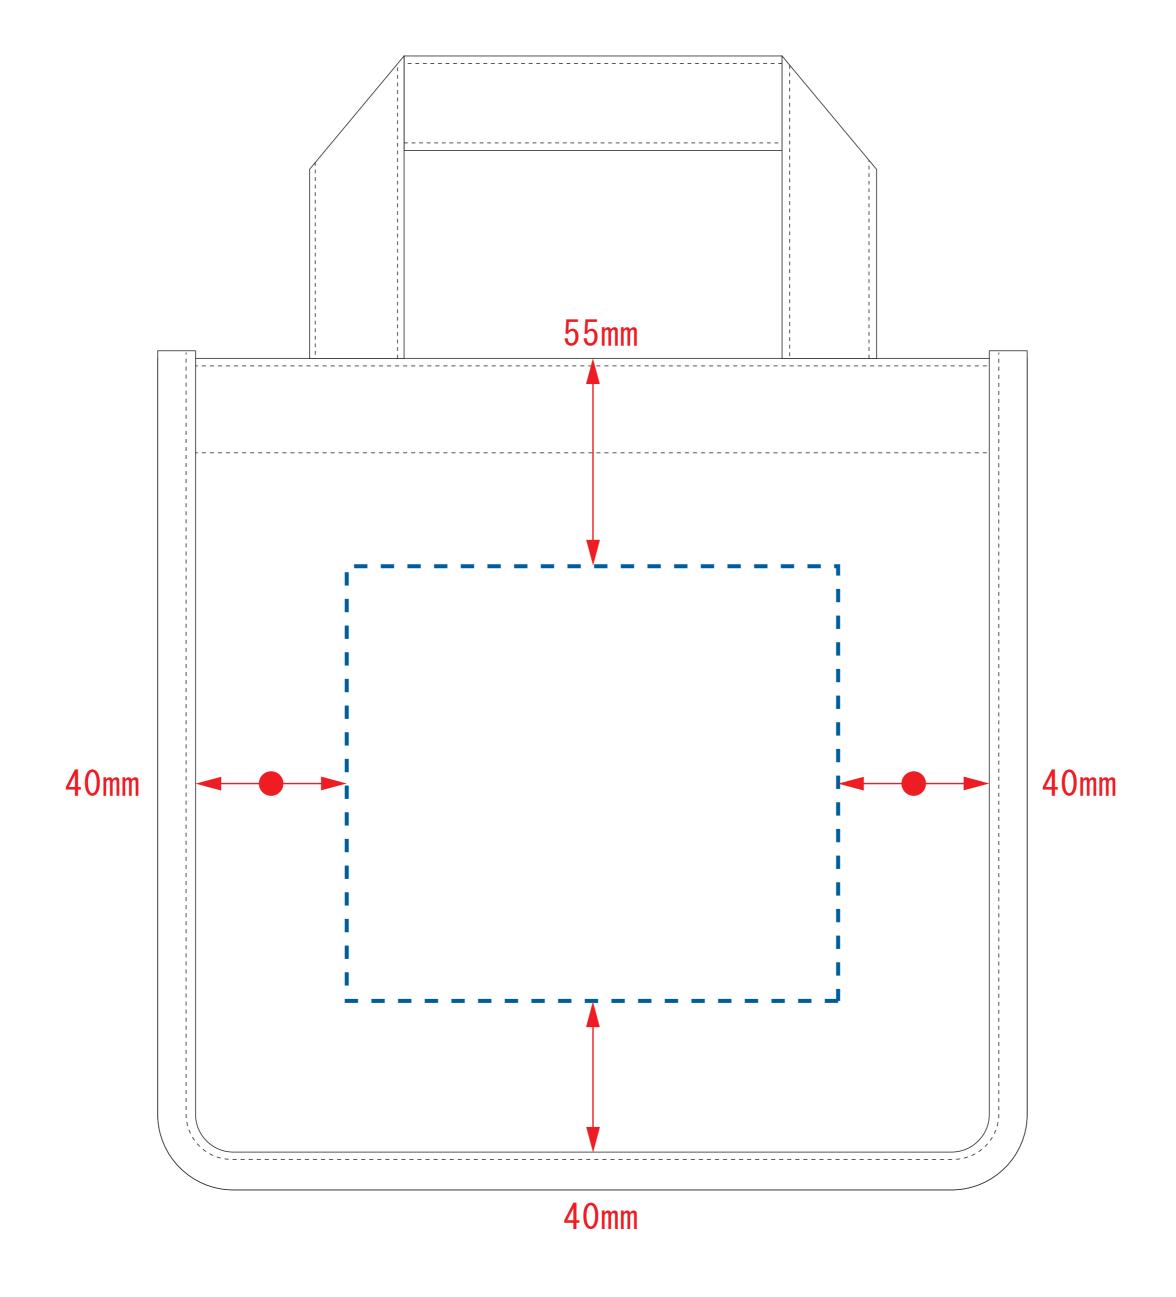

## 黒線:本体サイズ

## 青点線:デザインスペース

作成したデザインは、デザインスペース内に 配置してください。

## デザインスペース

**←→** デザイン配置後、アイテムに対しての上下左右からの印刷位置の数値を記載してください。

### デザインスペース: W130×H115(mm)

シルク印刷(最大範囲): W130×H115(mm) 熱転写印刷(最大範囲): W130×H115(mm) インクジェット印刷(最大範囲): W130×H115(mm)