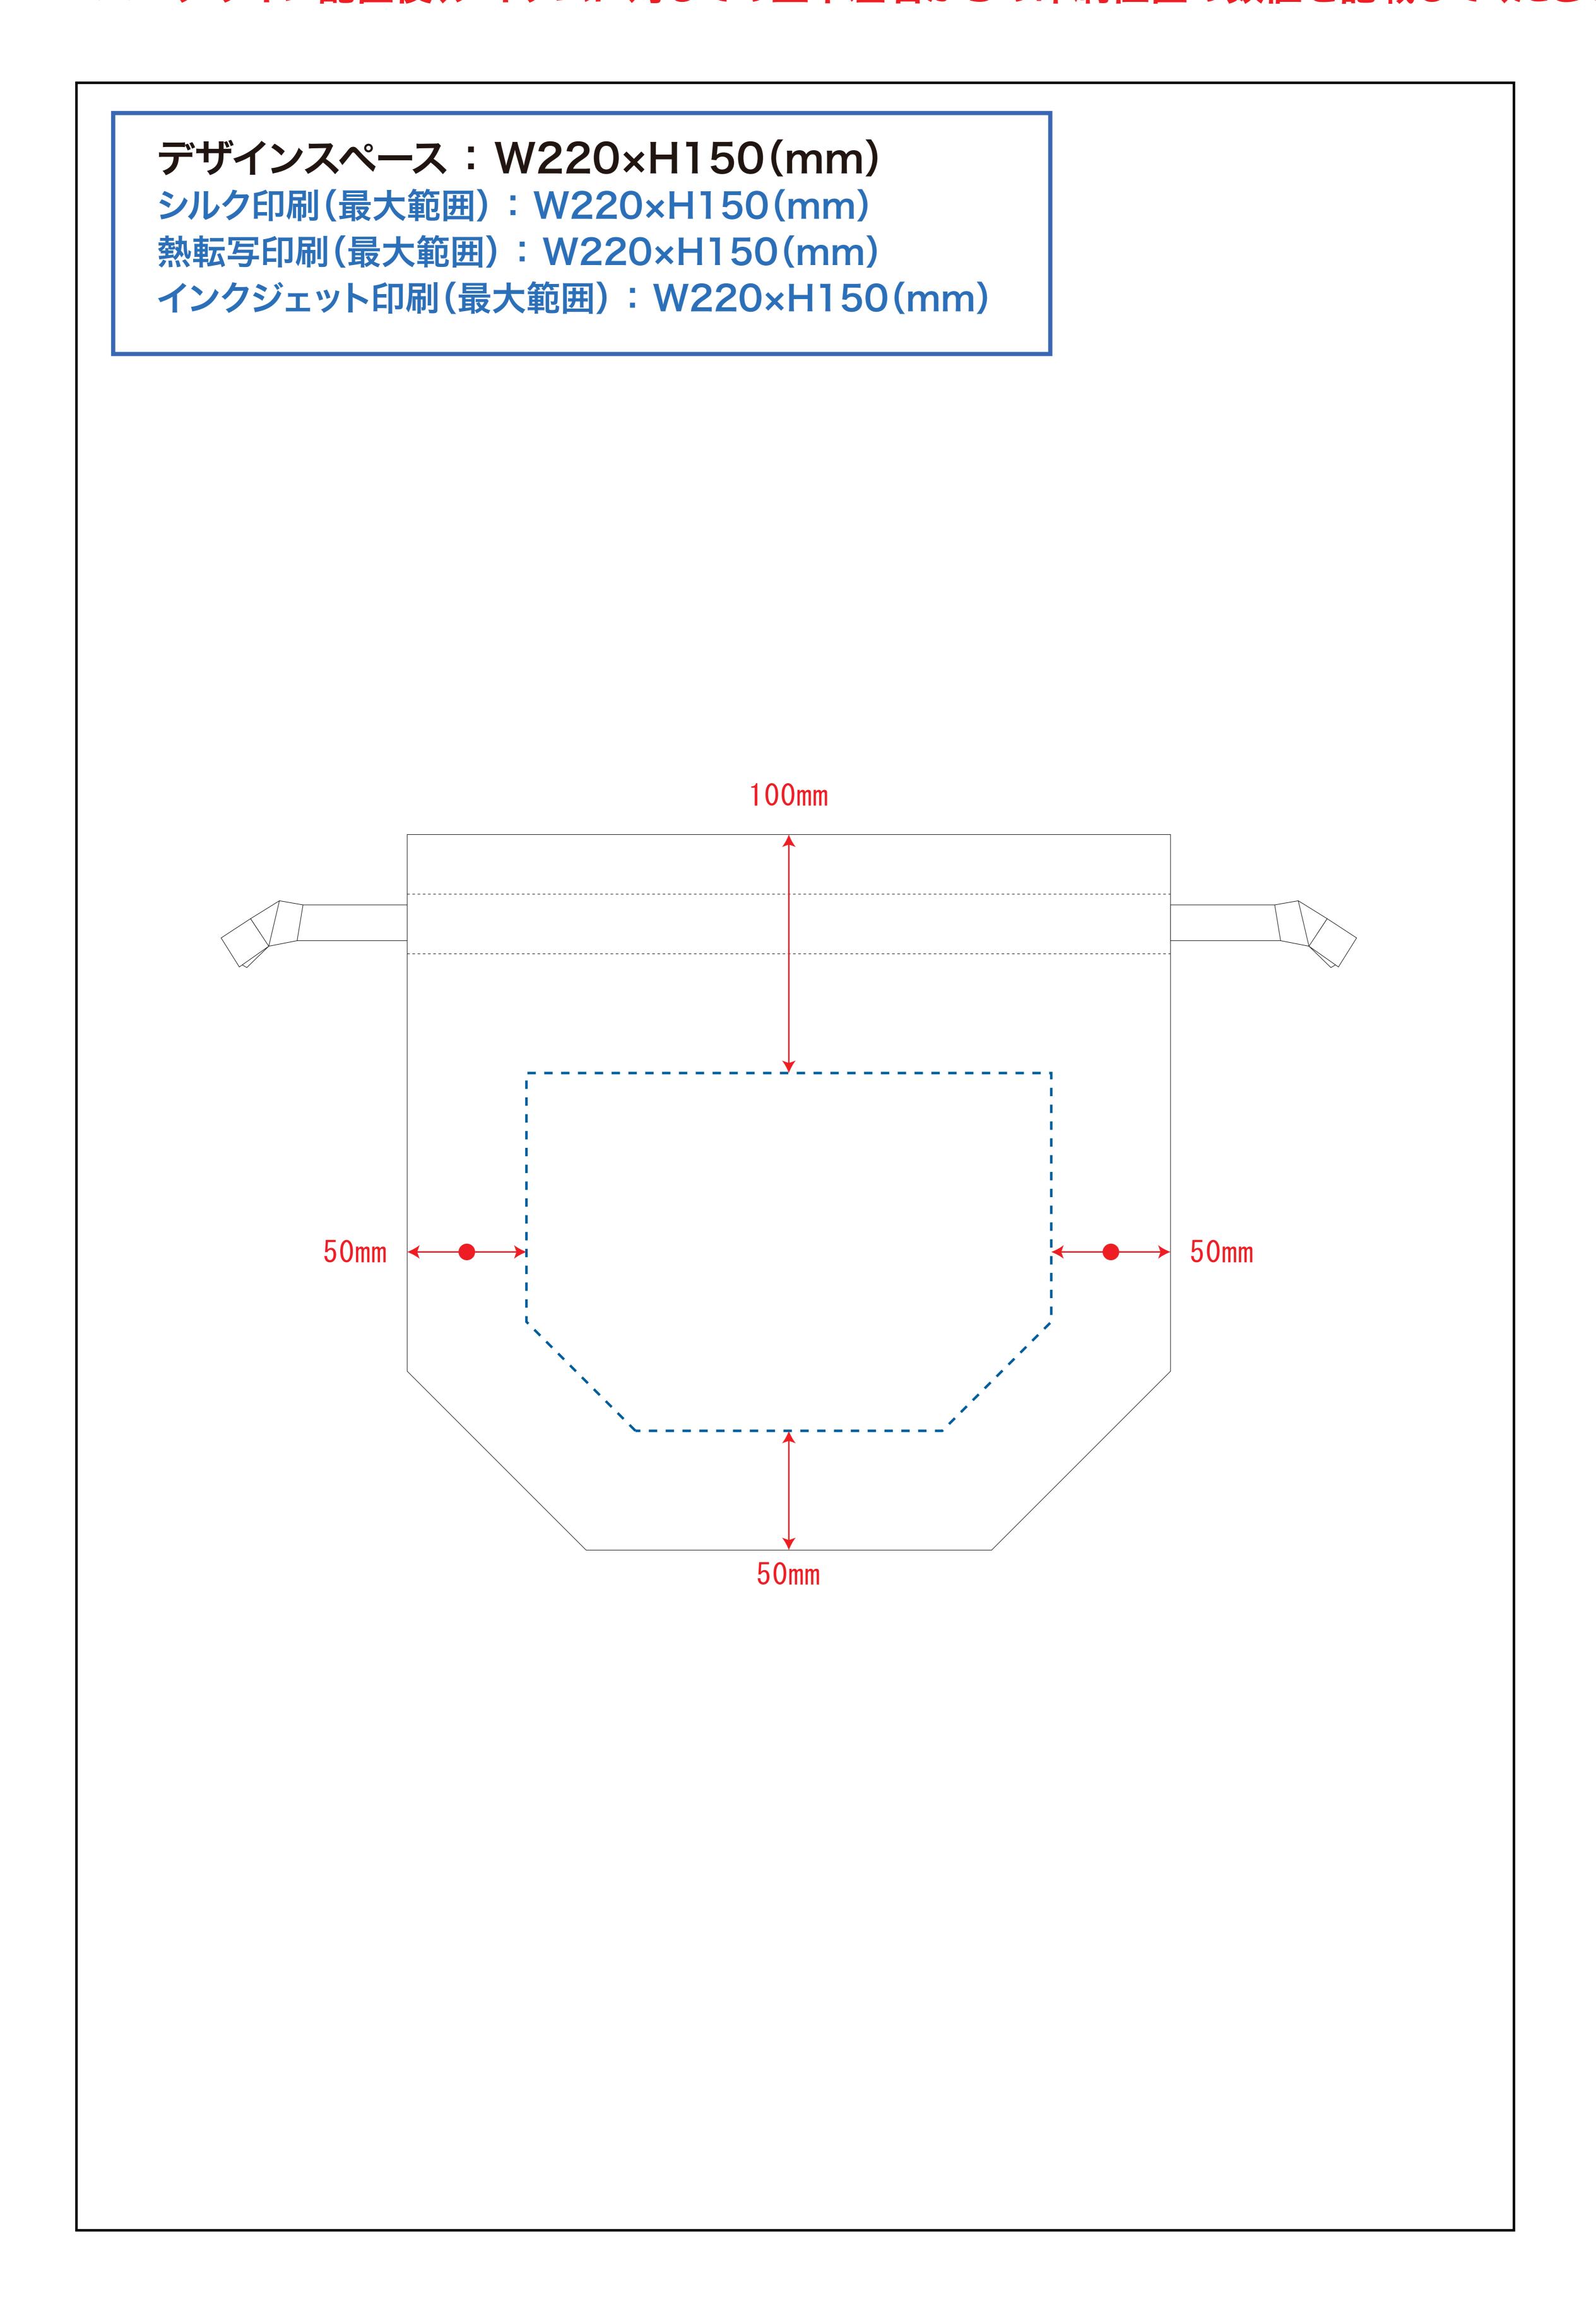

### 黒線:本体サイズ

### 青点線:デザインスペース

作成したデザインは、デザインスペース内に 配置してください。

# デザインスペース

**←→** デザイン配置後、アイテムに対しての上下左右からの印刷位置の数値を記載してください。

で記入ください

注文枚数

デザインサイズ(原寸のサイズをご入力ください)

×H

mm

印刷色(1色印刷の場合、PANTONEまたはDICでご指定ください)