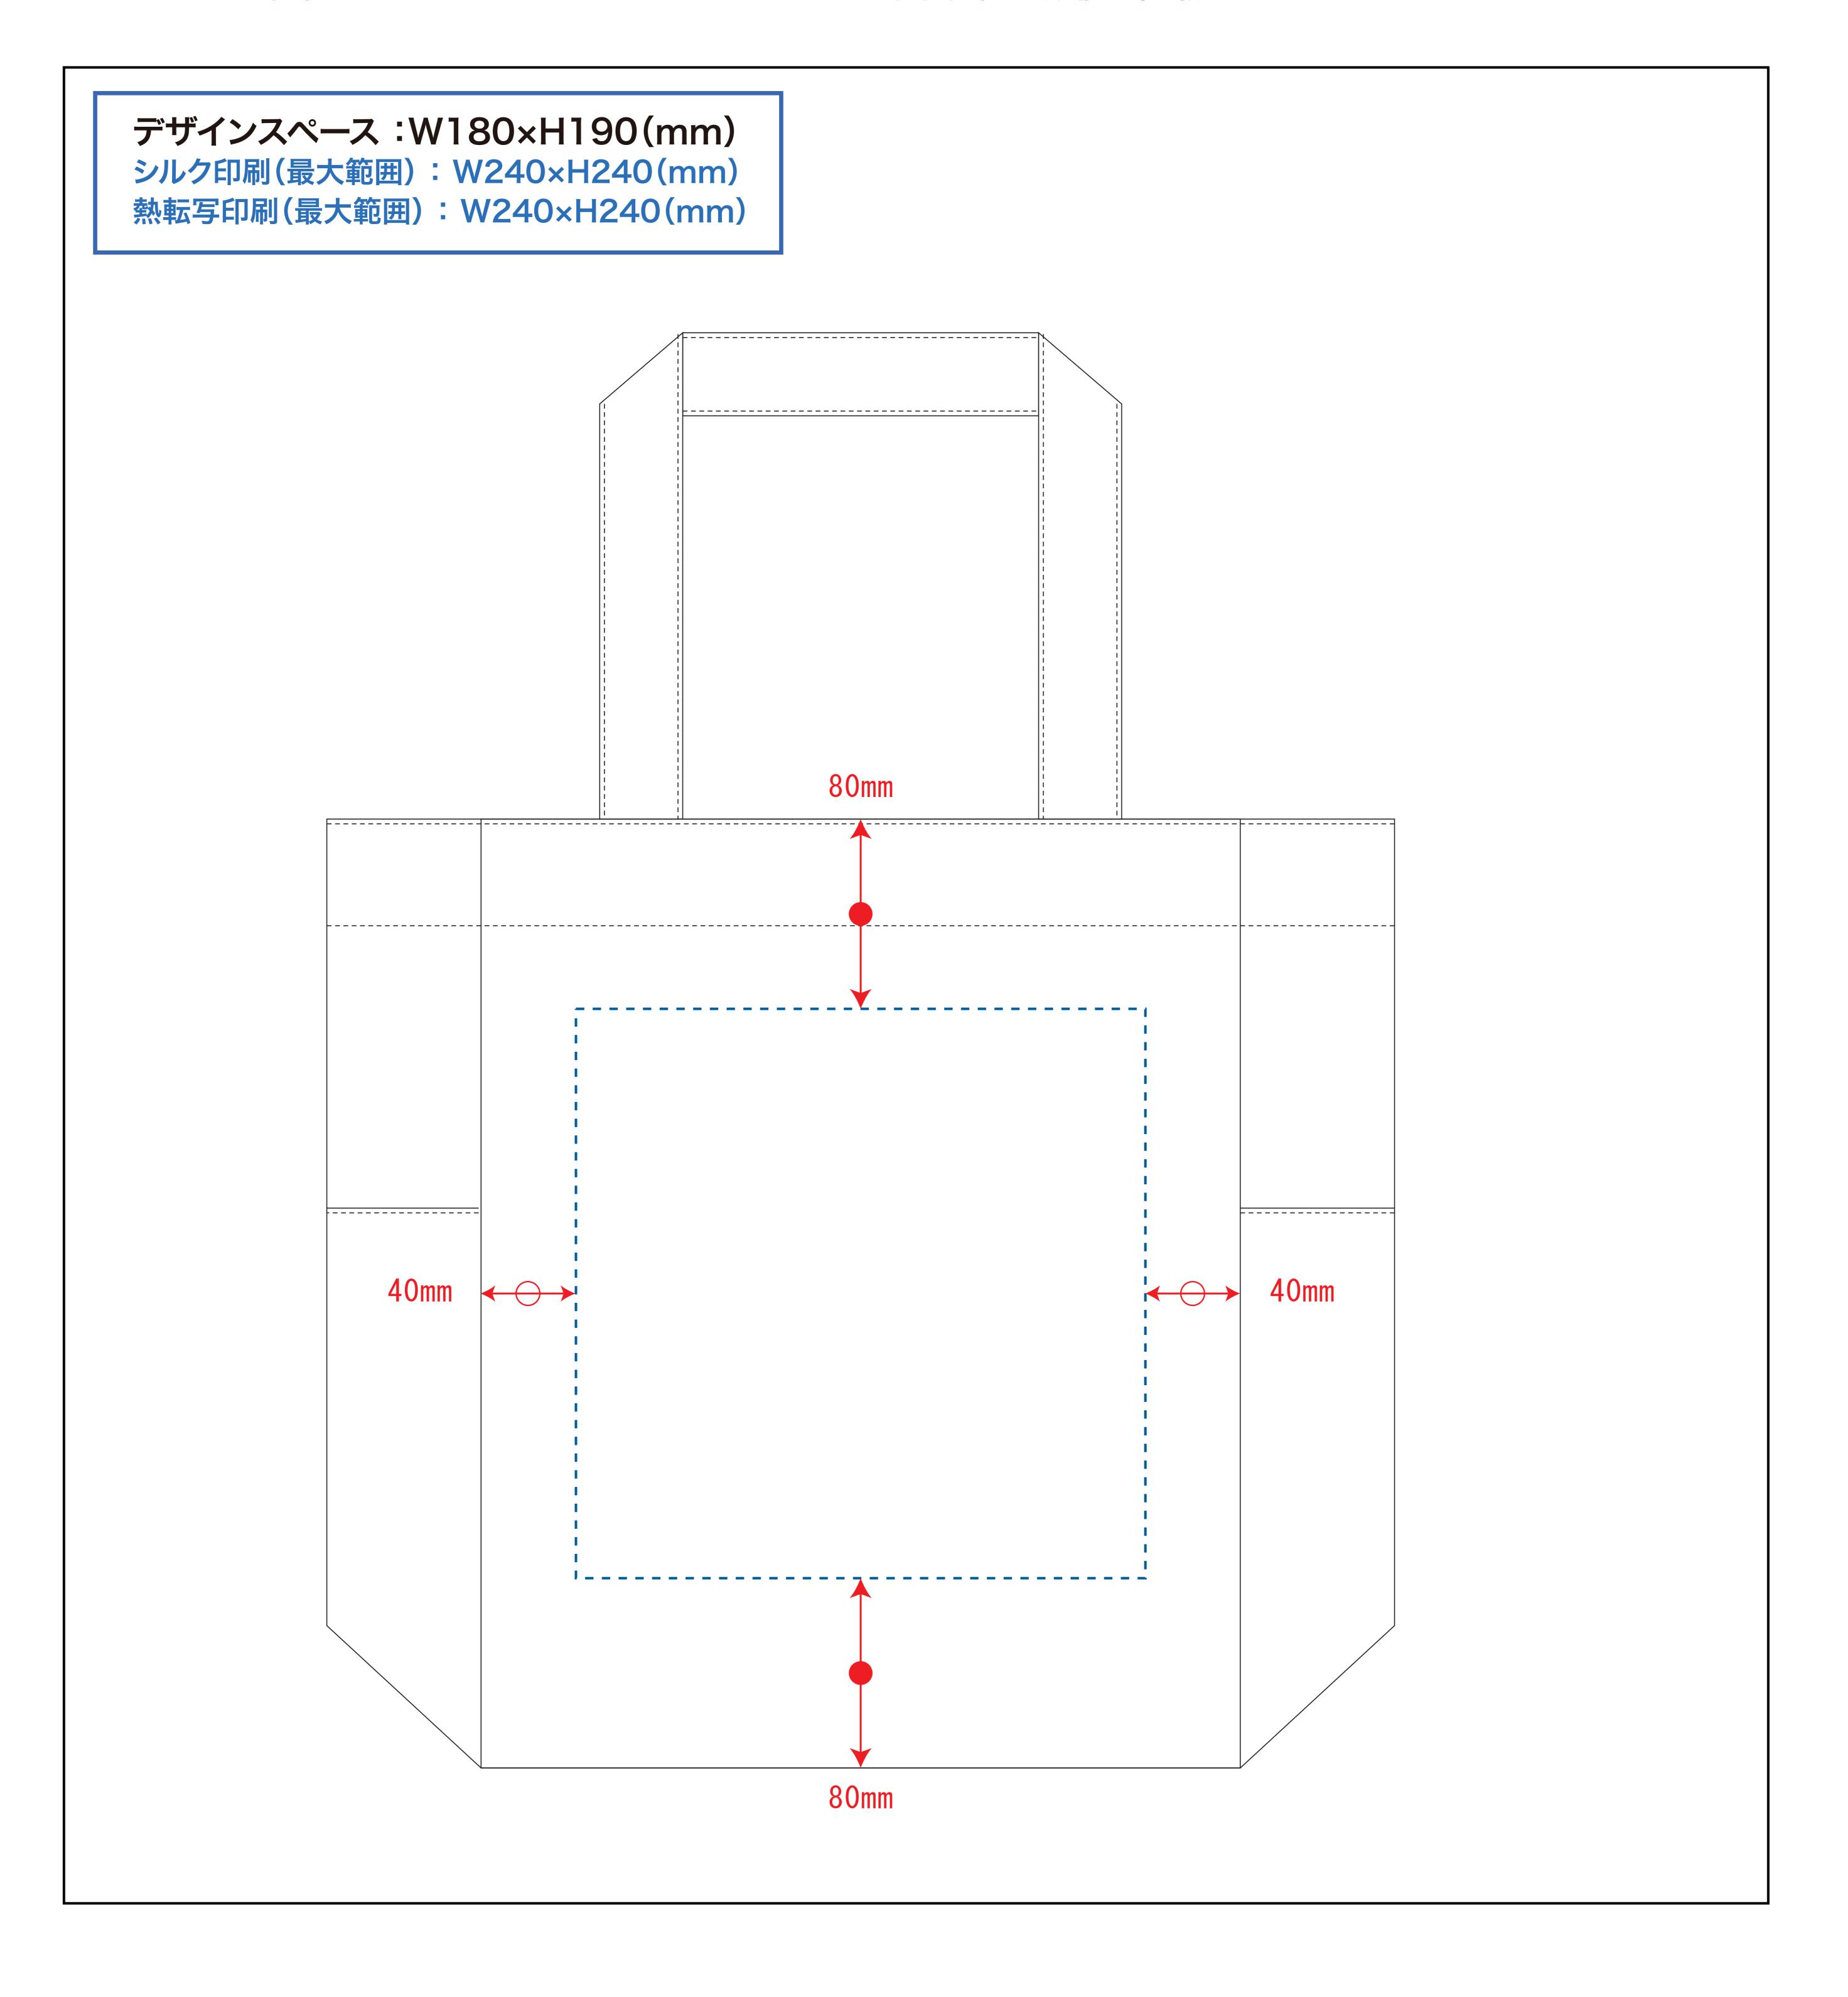

## 黒線:本体サイズ

青点線:デザインスペース

作成したデザインは、デザインスペース内に 配置してください。

# デザインスペース

**←→** デザイン配置後、アイテムに対しての上下左右からの印刷位置の数値を記載してください。