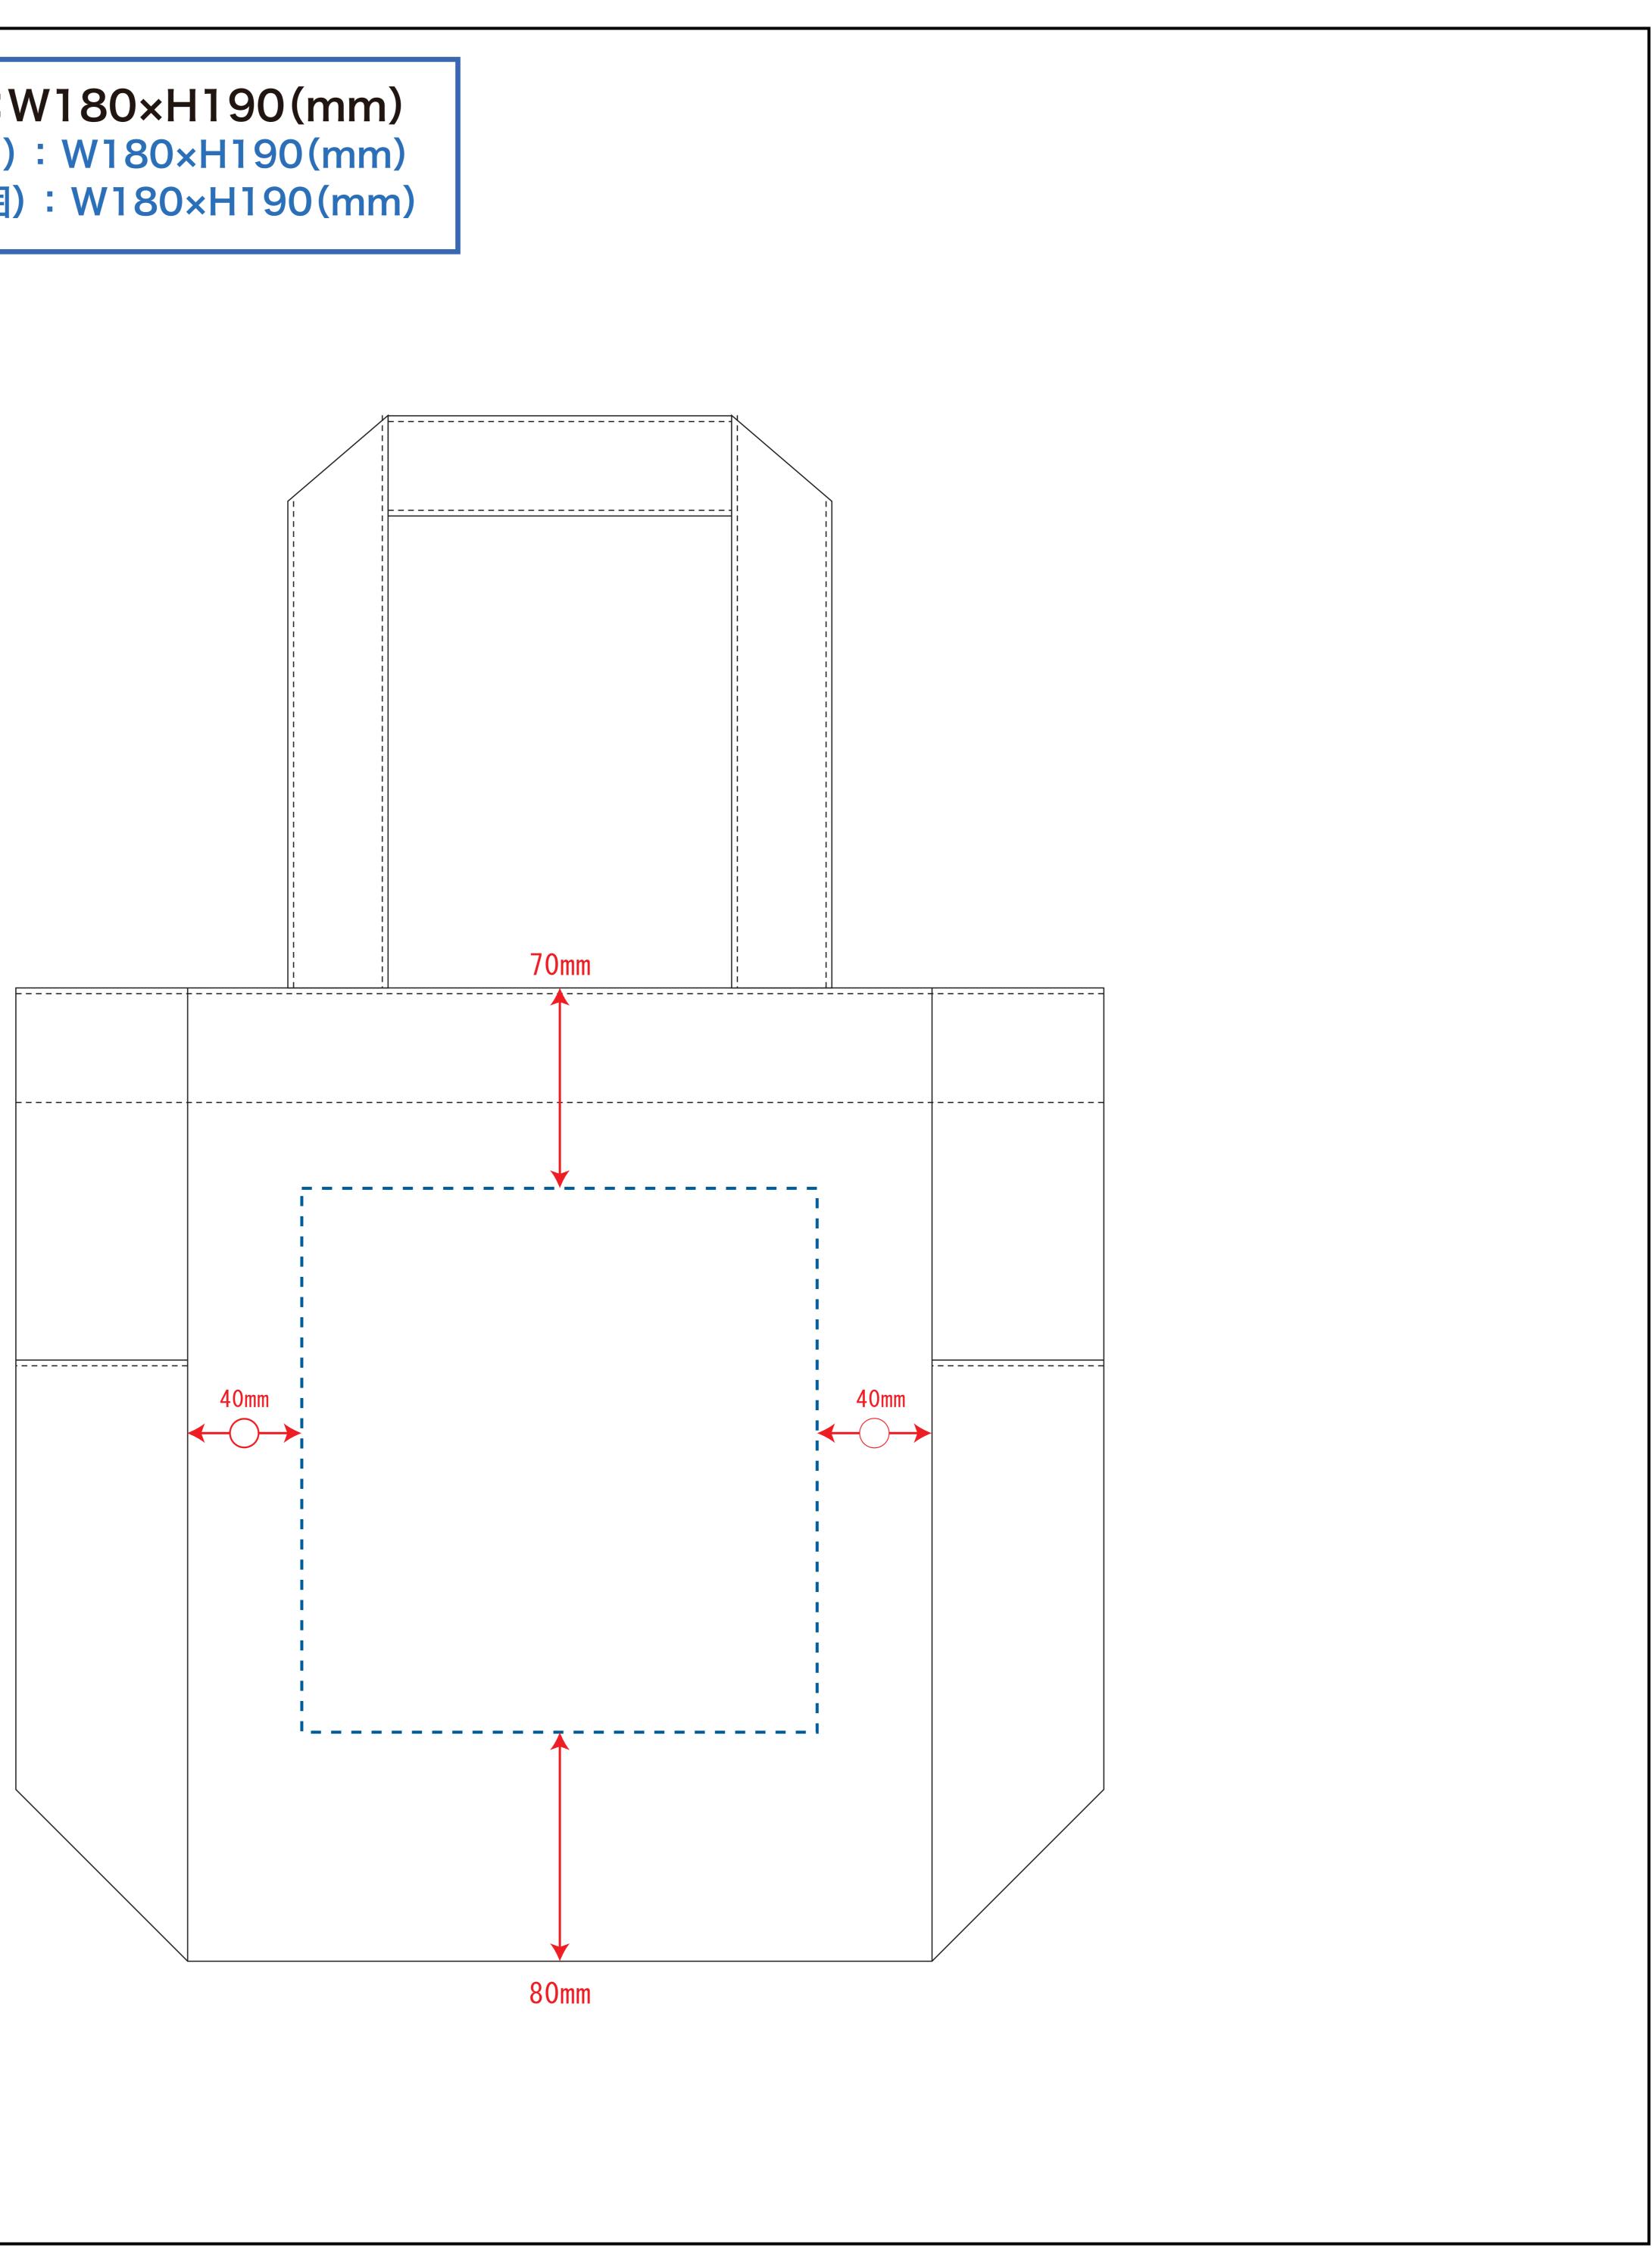

### 黒線:本体サイズ

青点線:デザインスペース 作成したデザインは、デザインスペース内に 配置してください。

# []] デザインスペース ←→ デザイン配置後、アイテムに対しての上下左右からの印刷位置の数値を記載してください。

デザインスペース :W180×H190(mm) シルク印刷(最大範囲): W180×H190(mm) 熱転写印刷(最大範囲): W180×H190(mm)

mm

デザインサイズ(原寸のサイズをご入力ください) 印刷色(1色印刷の場合、PANTONEまたはDICでご指定ください)

例) PANTONE 00-1234 DIC123