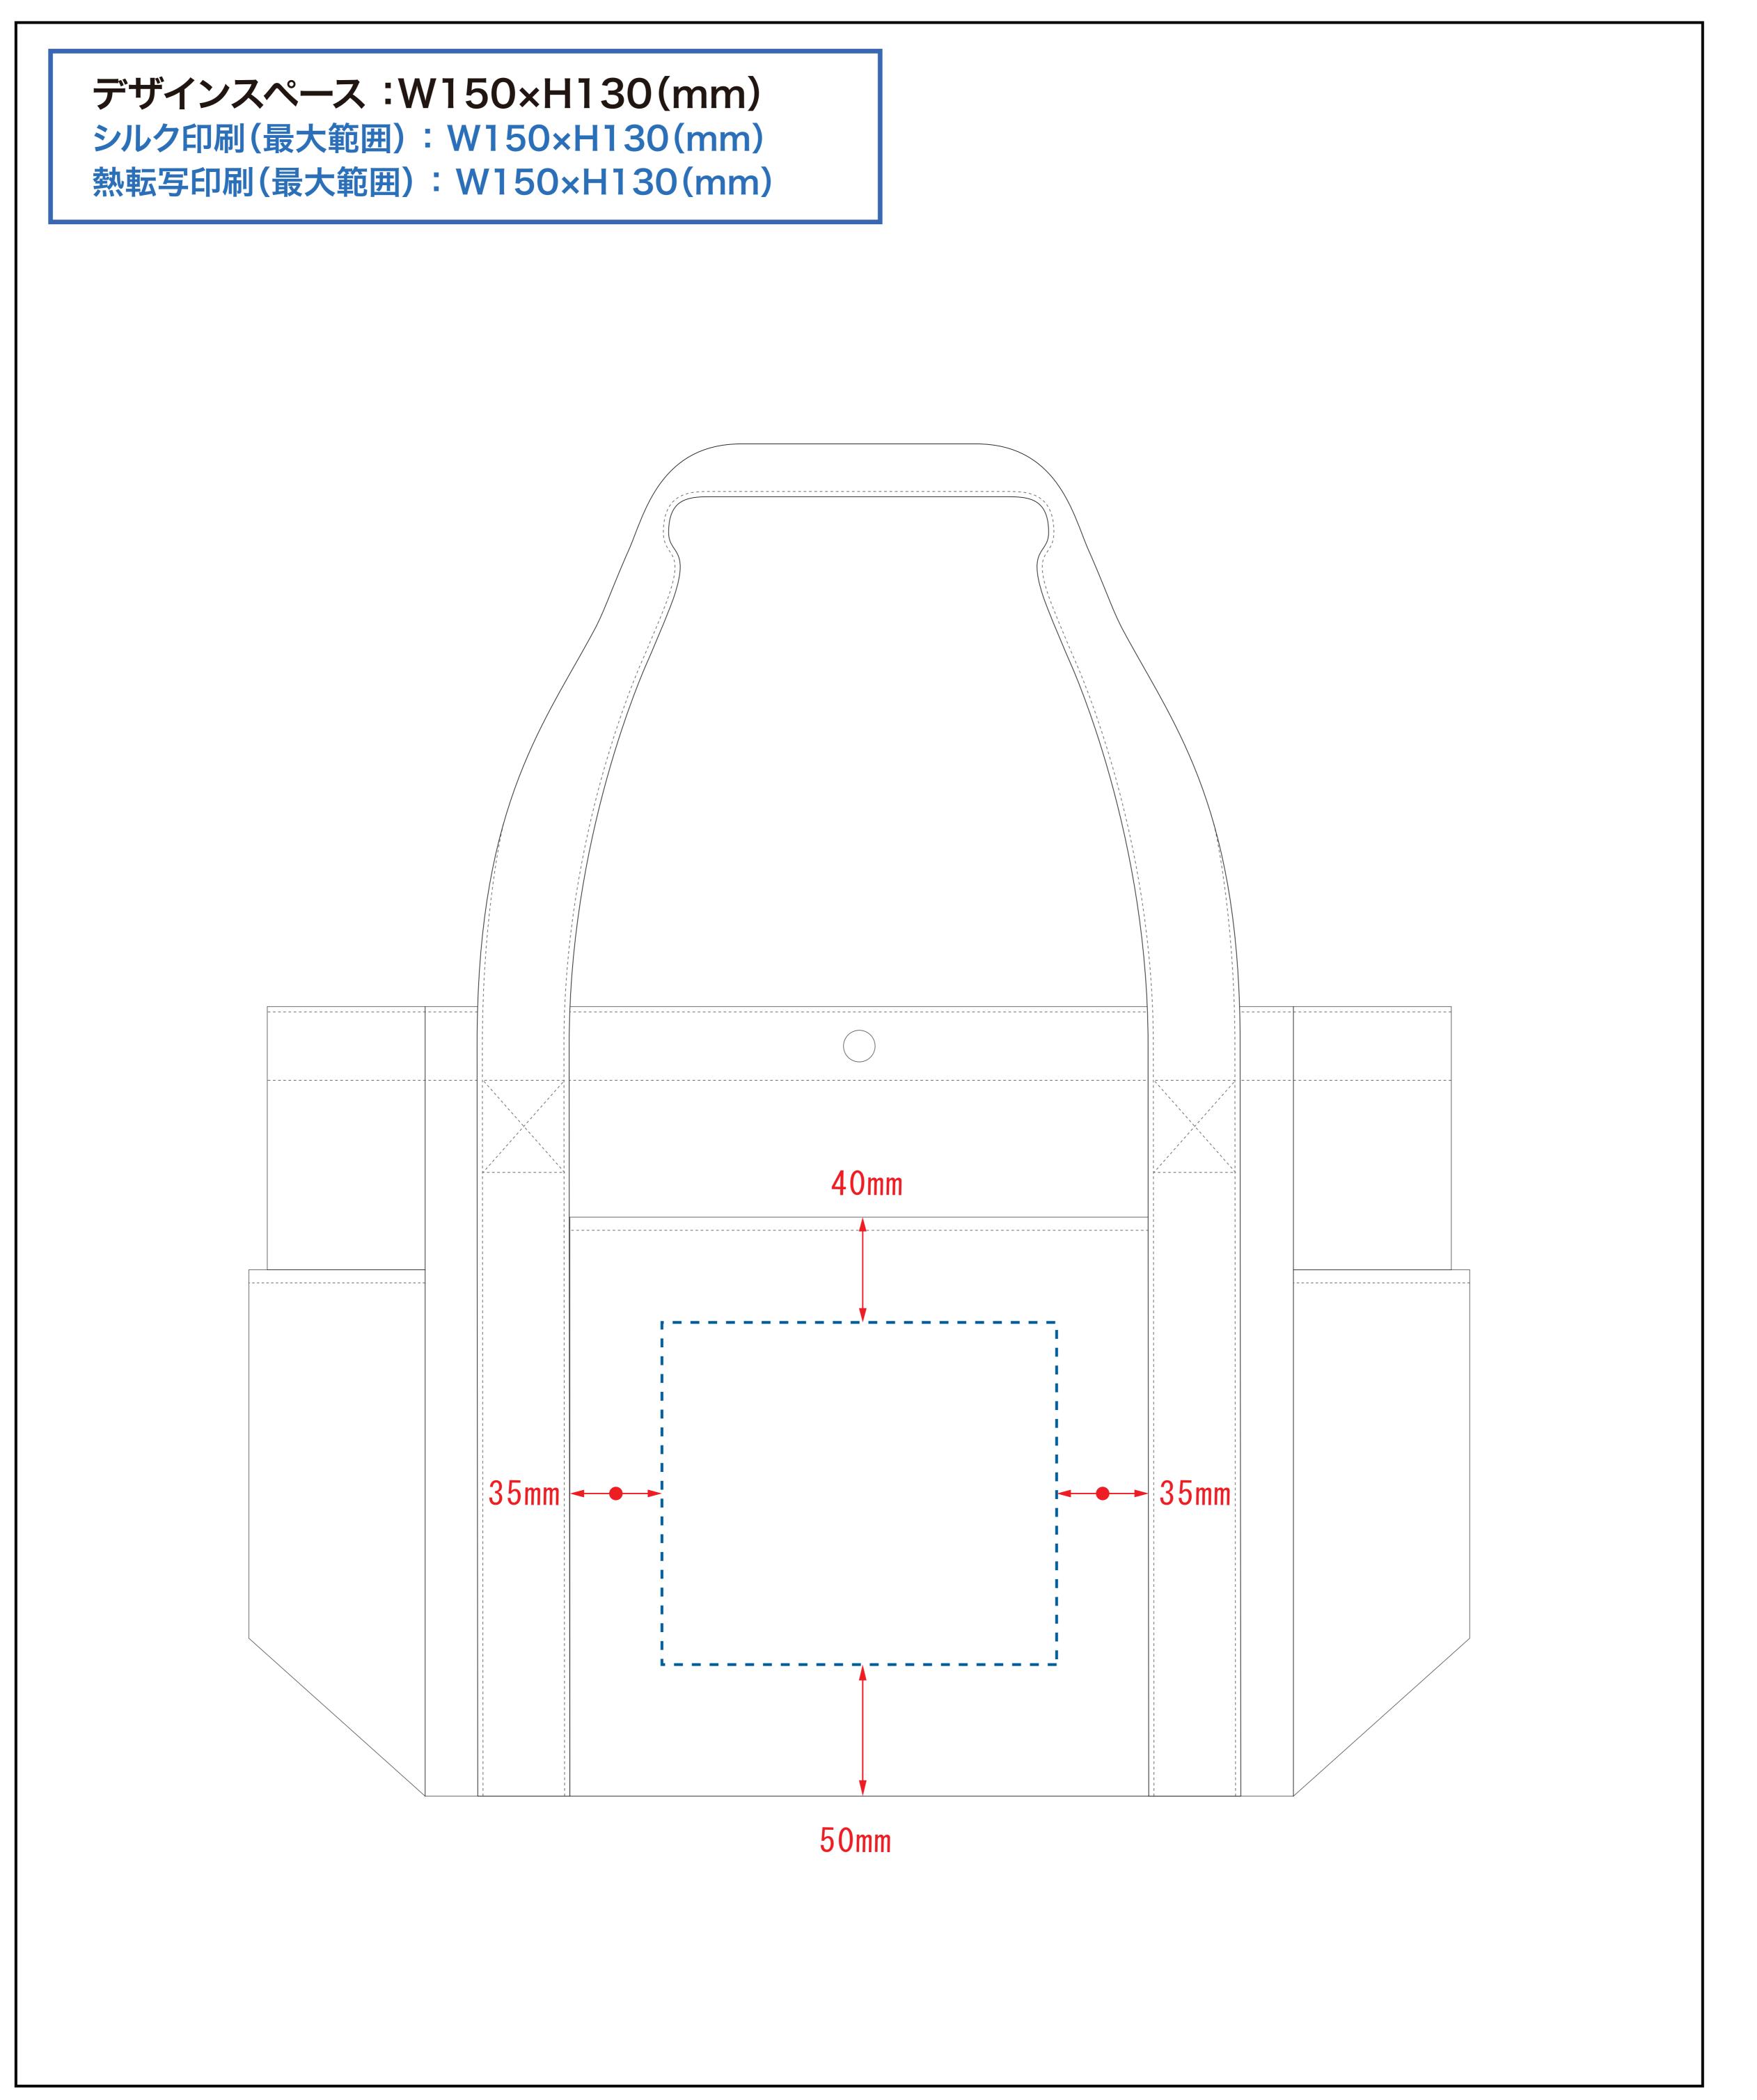

# 黒線:本体サイズ

青点線:デザインスペース

作成したデザインは、デザインスペース内に 配置してくがさい。

# デザインスペース

**←→** デザイン配置後、アイテムに対しての上下左右からの印刷位置の数値を記載してください。