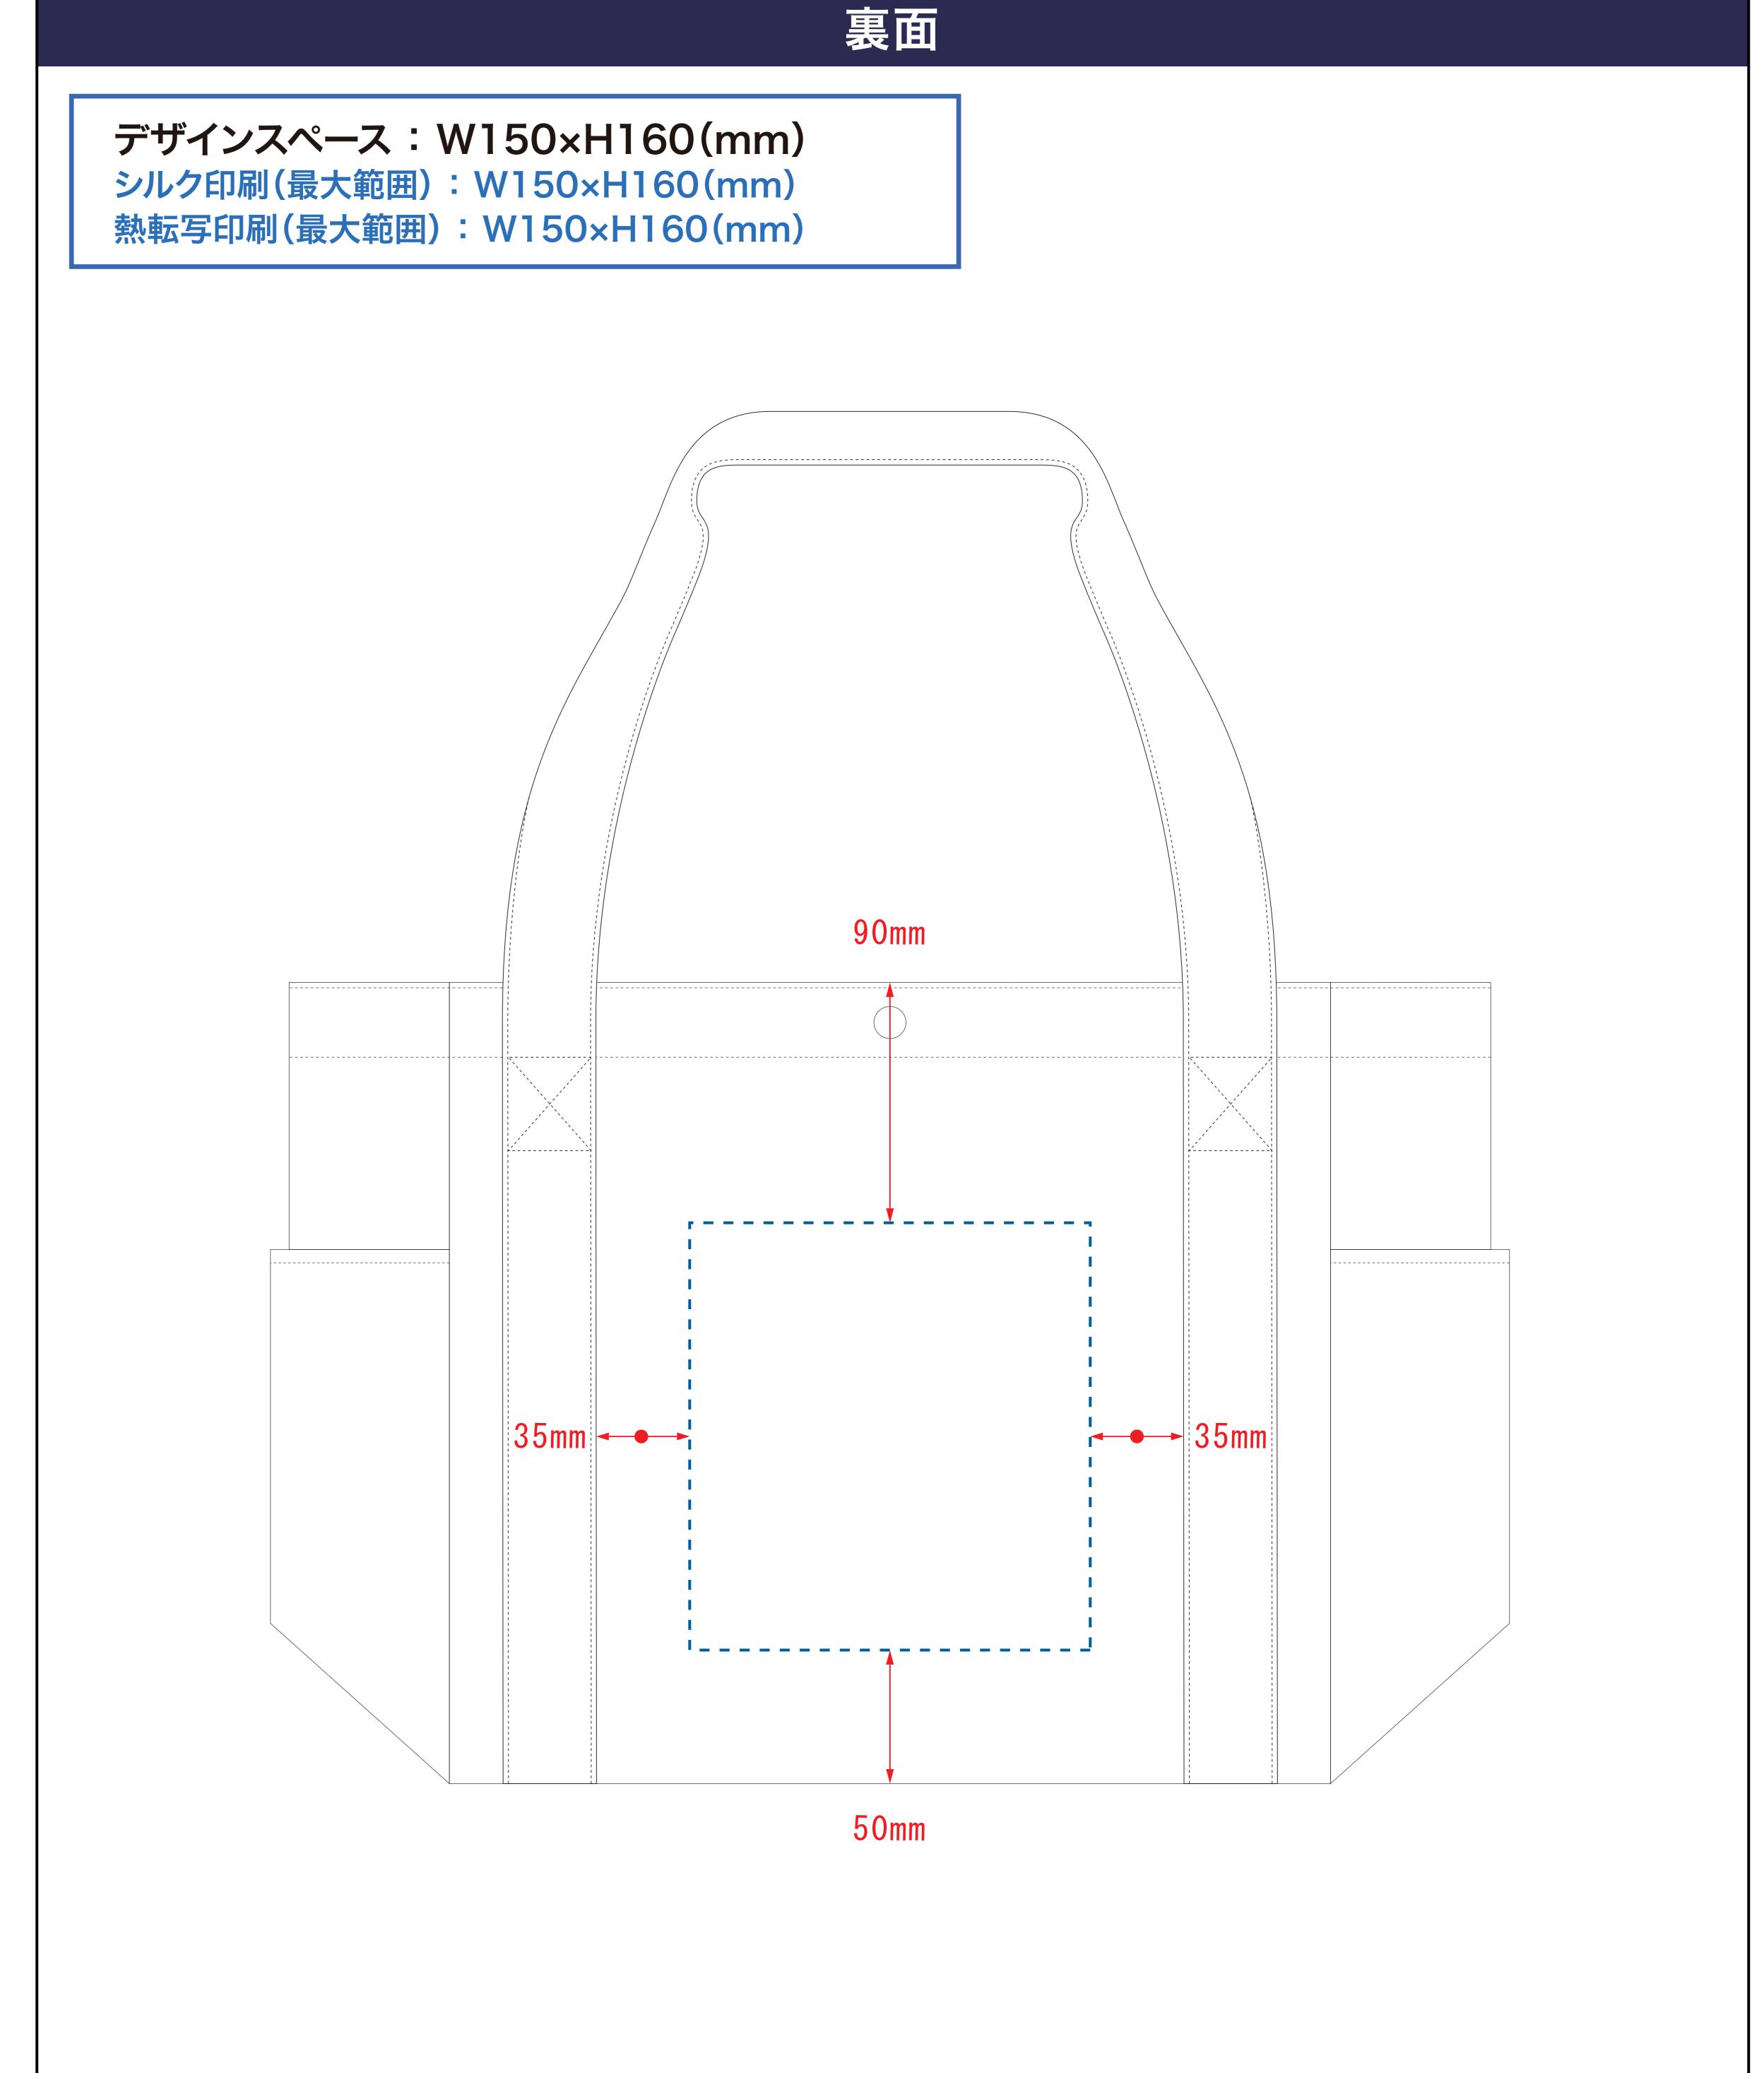

# 黒線:本体サイズ

青点線:デザインスペース

作成したデザインは、デザインスペース内に 配置してくがさい。

# デザインスペース

**←→** デザイン配置後、アイテムに対しての上下左右からの印刷位置の数値を記載してください。