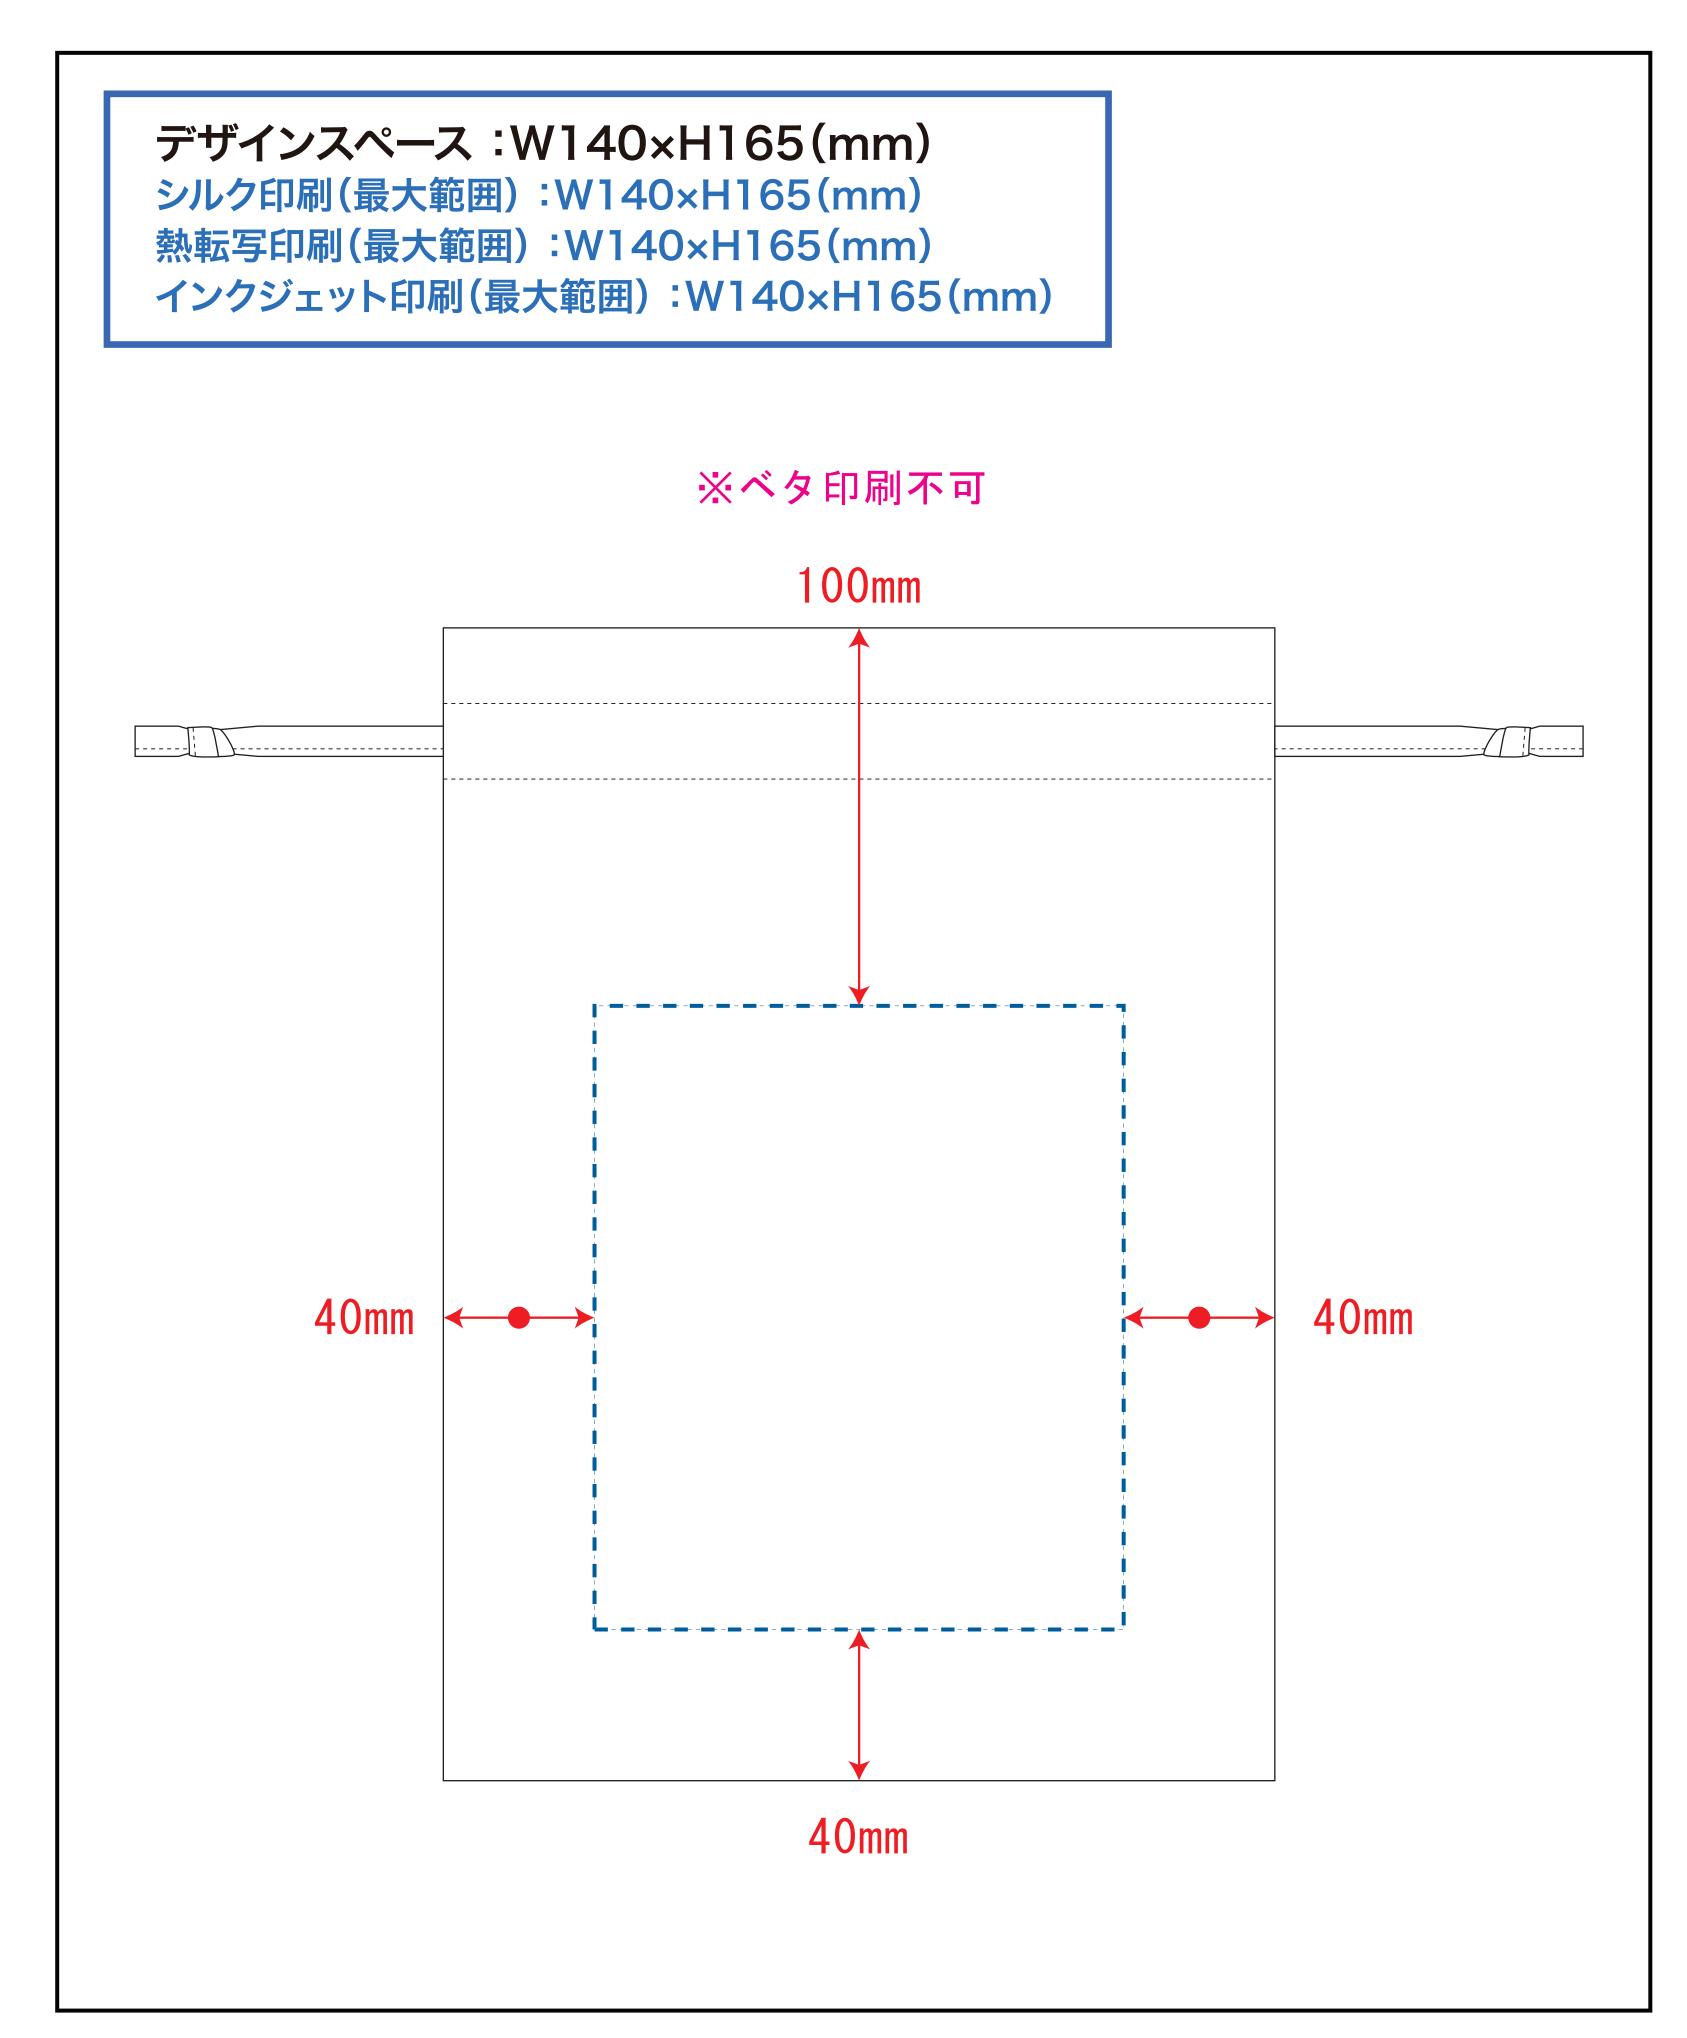

#### 黒線:本体サイズ

#### 青点線:デザインスペース

作成したデザインは、デザインスペース内に 配置してください。

## デザインスペース

→ デザイン配置後、アイテムに対しての上下左右からの印刷位置の数値を記載してください。