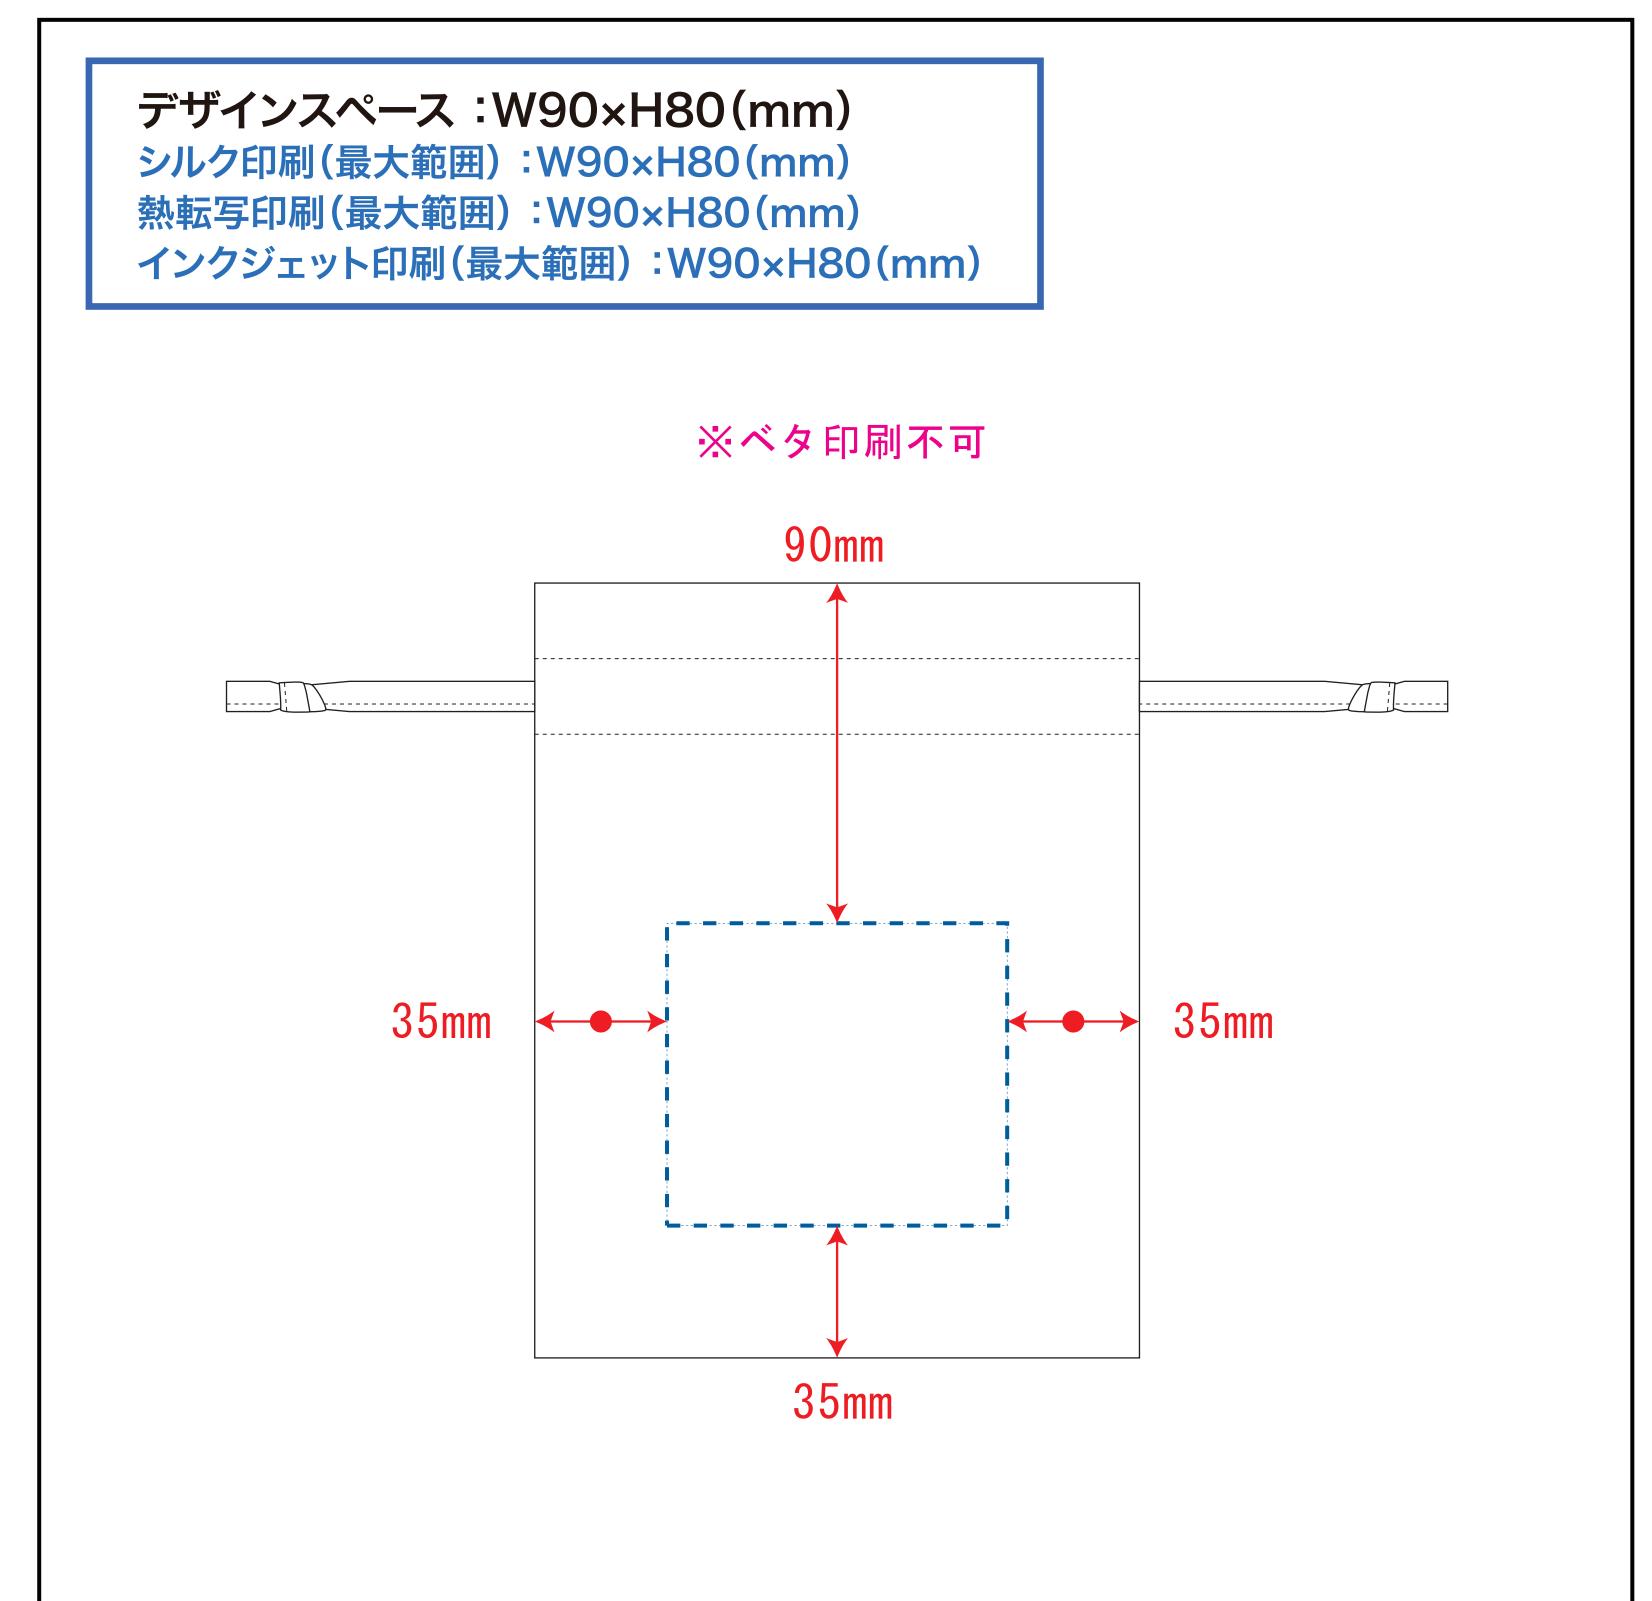

#### 黒線:本体サイズ

### 青点線:デザインスペース

作成したデザインは、デザインスペース内に 配置してください。

## デザインスペース

**◆→** デザイン配置後、アイテムに対しての上下左右からの印刷位置の数値を記載してください。