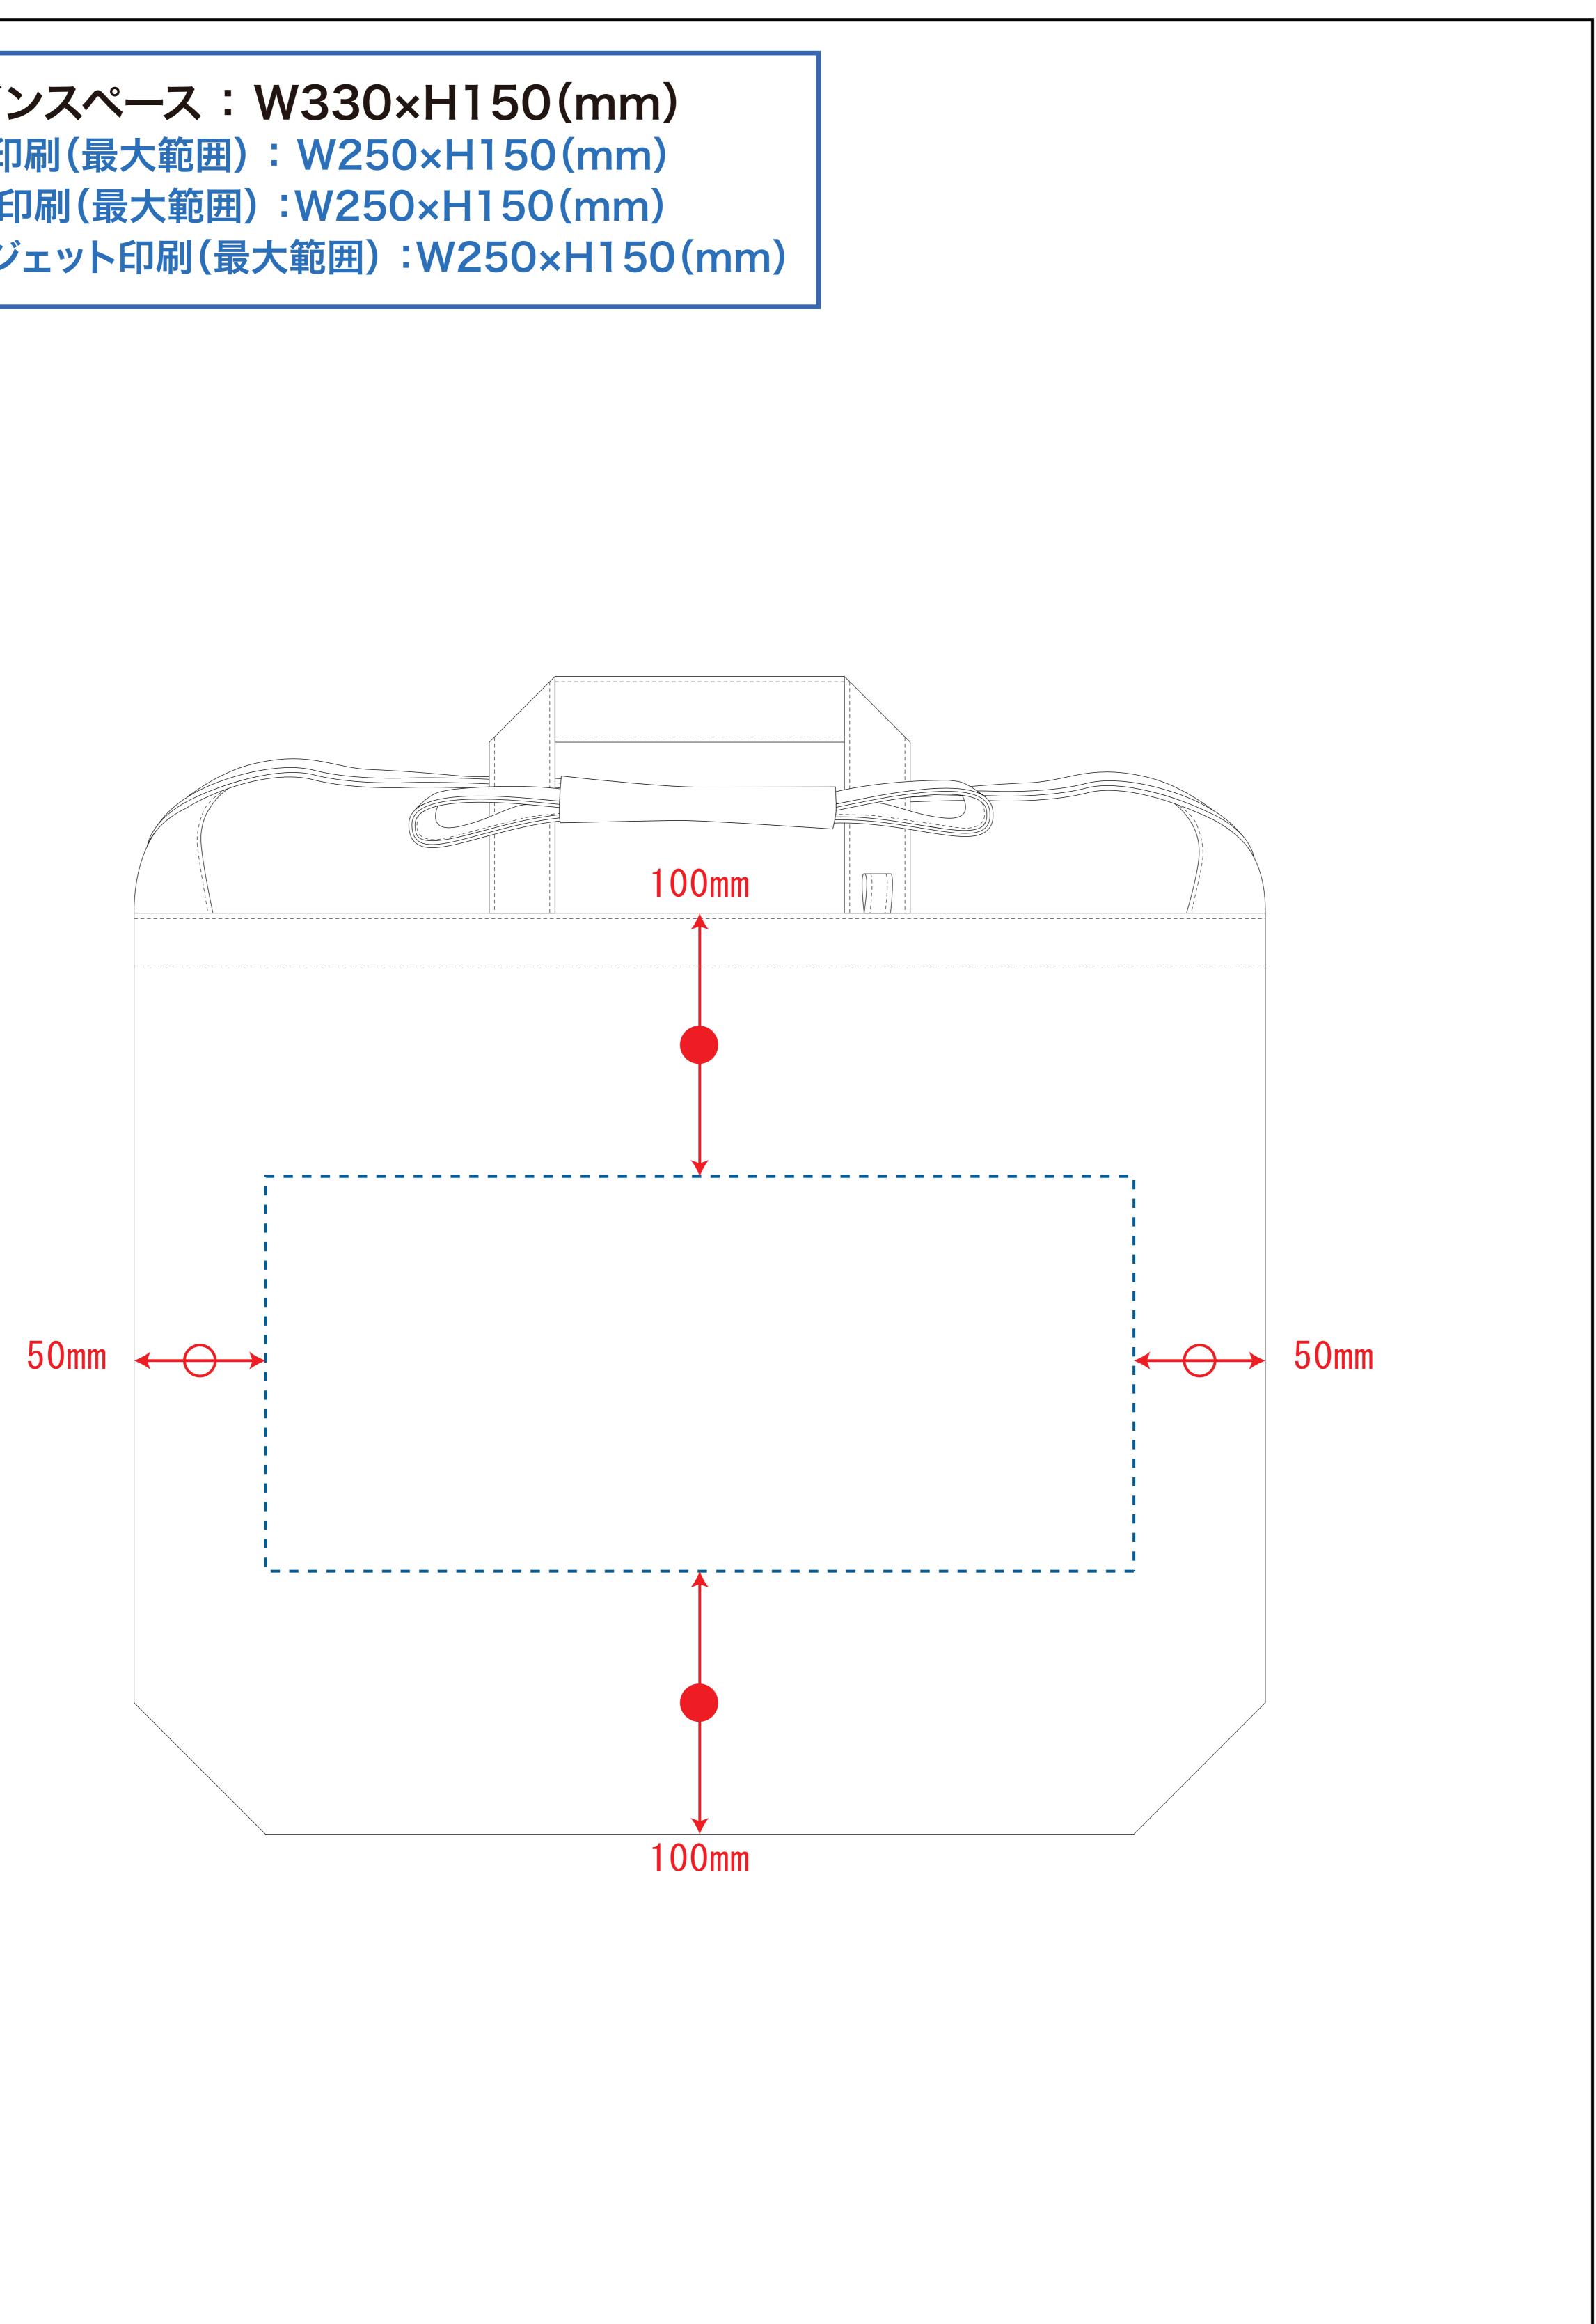

## 黒線:本体サイズ

青点線:デザインスペース 作成したデザインは、デザインスペース内に 配置してください。

# :デザインスペース → デザイン配置後、アイテムに対しての上下左右からの印刷位置の数値を記載してください。

デザインスペース: W330×H150(mm) シルク印刷(最大範囲): W250×H150(mm) 熱転写印刷(最大範囲):W250×H150(mm) インクジェット印刷(最大範囲):W250×H150(mm)