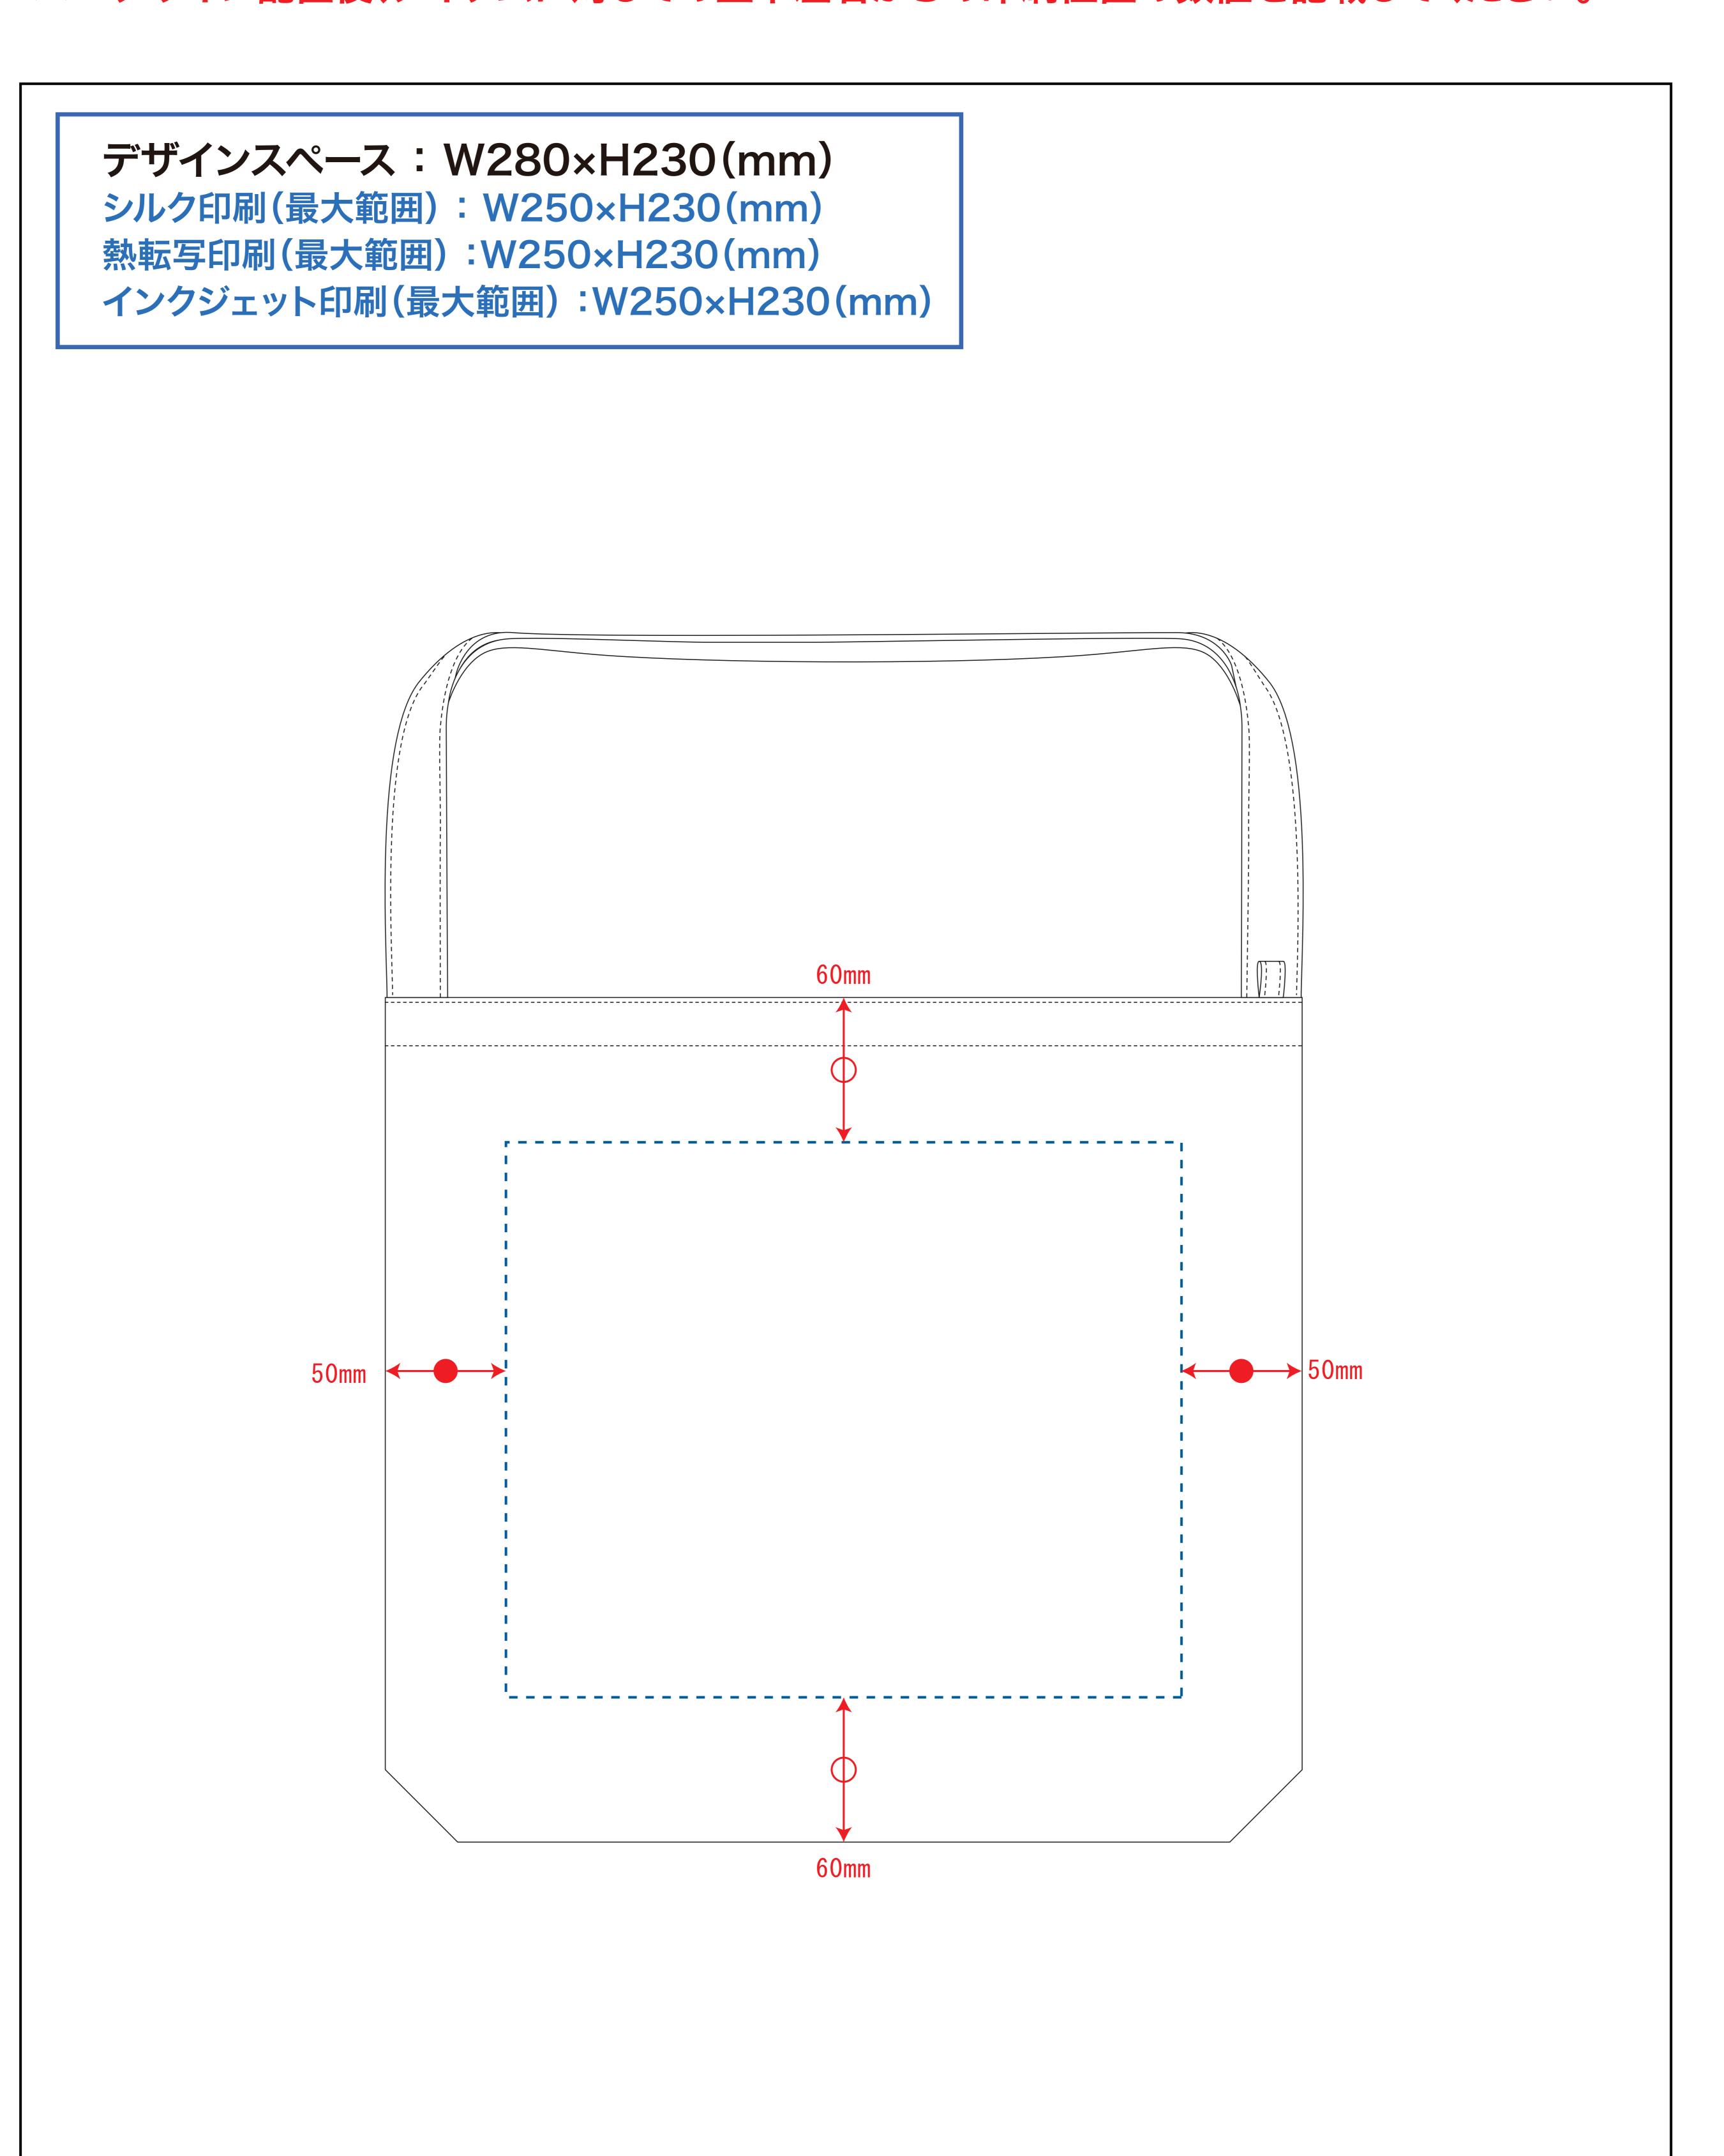

## デザインスペース

**←→** デザイン配置後、アイテムに対しての上下左右からの印刷位置の数値を記載してください。

### 黒線:本体サイズ

#### 青点線:デザインスペース

作成したデザインは、デザインスペース内に 配置してください。