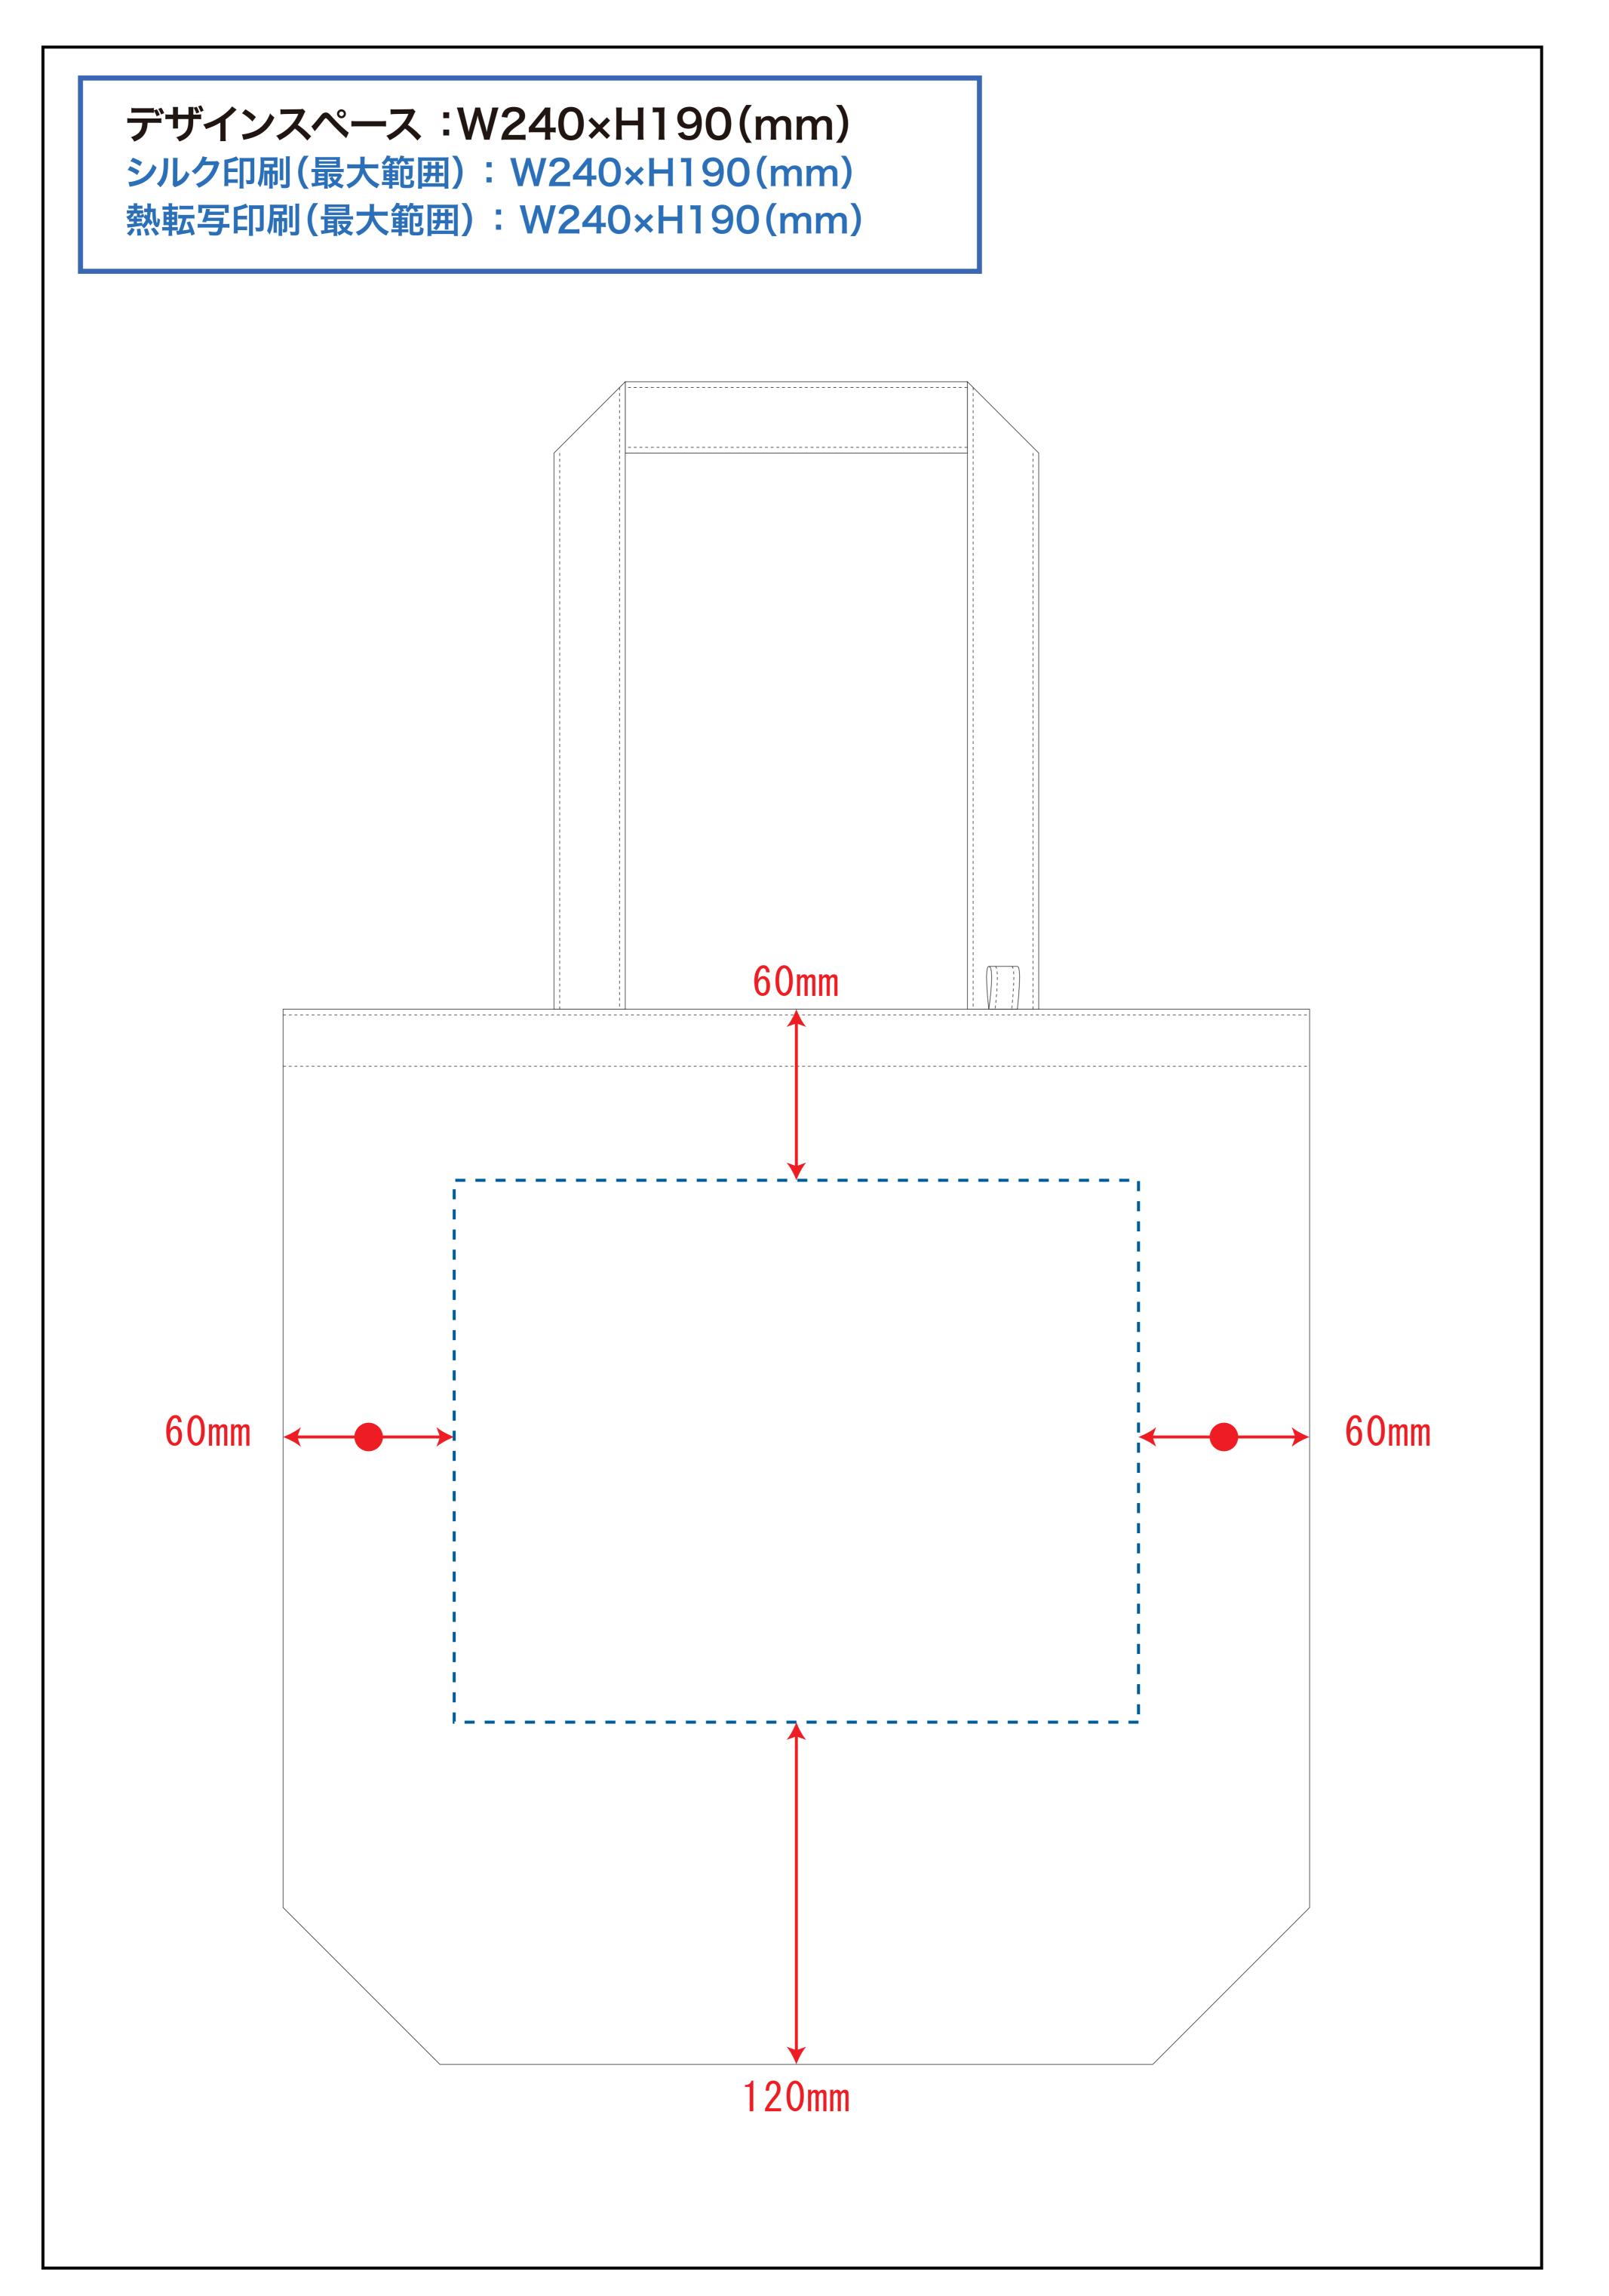

## 黒線:本体サイズ

青点線:デザインスペース

作成したデザインは、デザインスペース内に 配置してください。

## 仕上がりのご注意点

- ☑ 1mm以下の実線・抜き線は、カスレや潰れが発生する可能性がございます。
- べースにしたトートバッグ本体のカラーにより、印刷色の 仕上がりが若干変わる場合がございます。

# デザインスペース

**←→** デザイン配置後、アイテムに対しての上下左右からの印刷位置の数値を記載してください。

ご記入ください

 注文枚数
 デザインサイズ (原寸のサイズをご入力ください)

 W
 ×H
 mm

印刷色(1色印刷の場合、PANTONEまたはDICでご指定ください)

例) PANTONE 00-1234 DIC123