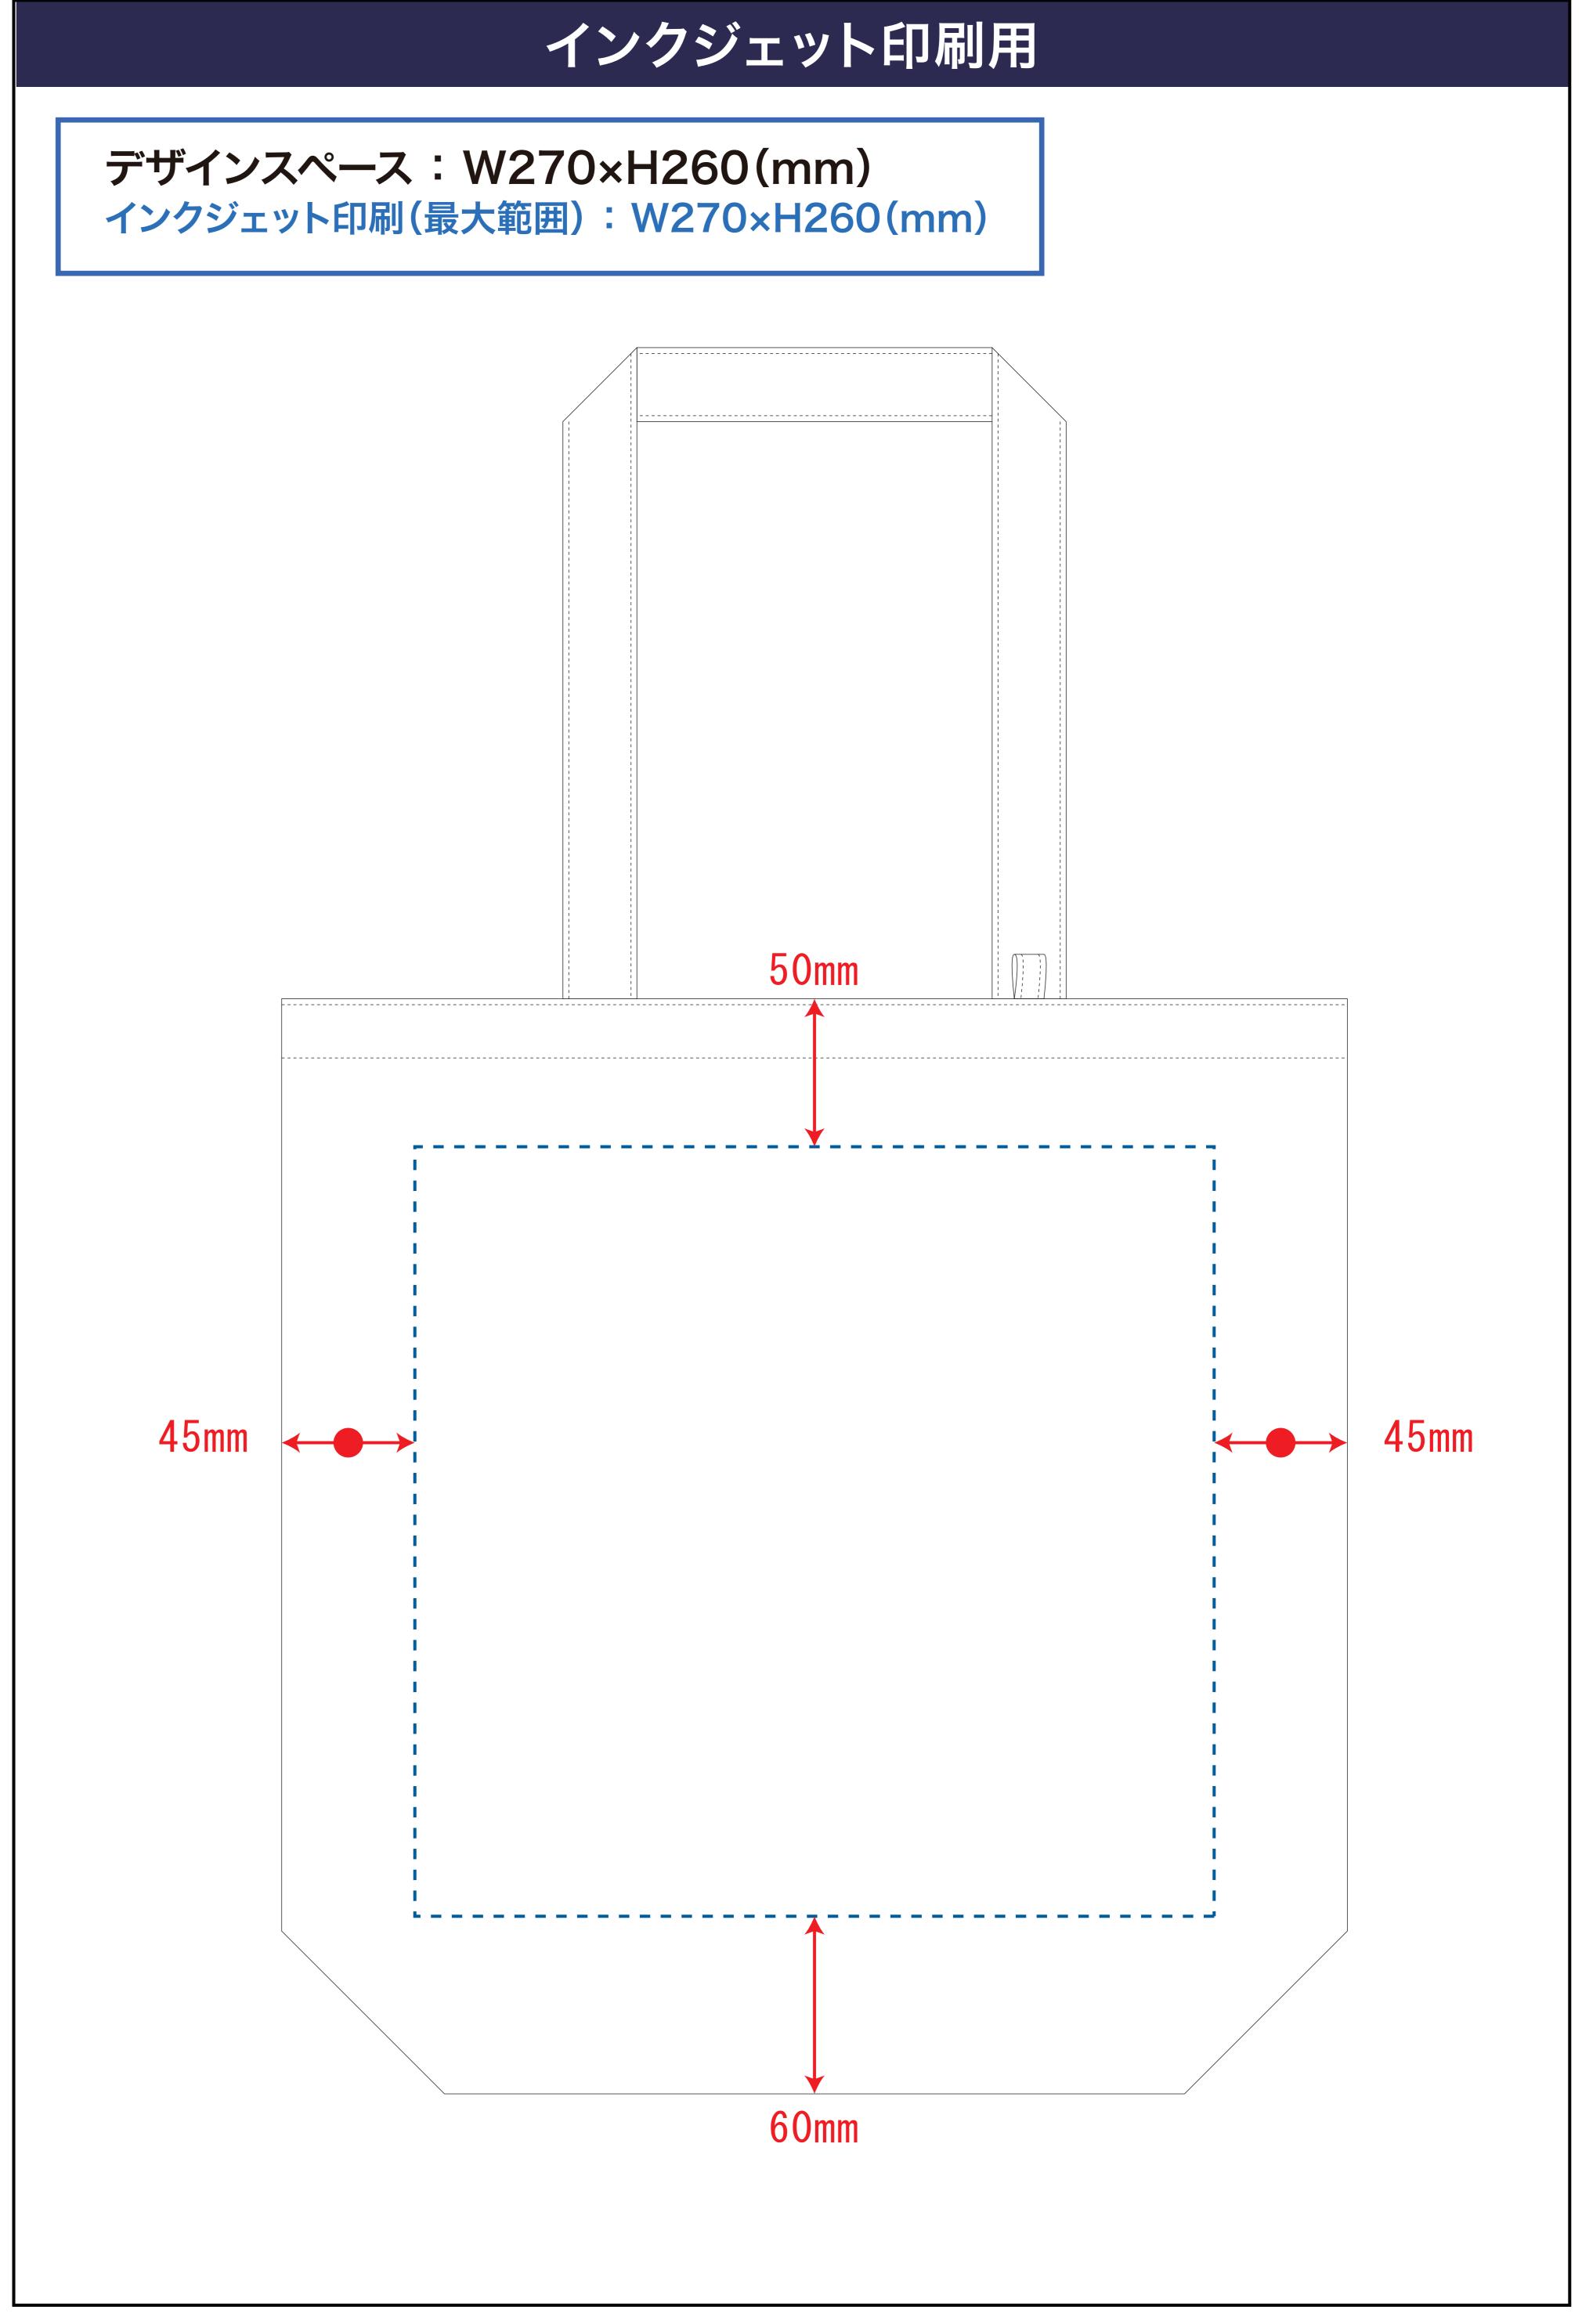

## 黒線:本体サイズ

青点線:デザインスペース

作成したデザインは、デザインスペース内に 配置してください。

## 仕上がりのご注意点

- ☑ 1mm以下の実線・抜き線は、カスレや潰れが発生する可能性がございます。
- べースにしたトートバッグ本体のカラーにより、印刷色の 仕上がりが若干変わる場合がございます。

# デザインスペース

**←→** デザイン配置後、アイテムに対しての上下左右からの印刷位置の数値を記載してください。

ご記入ください

 注文枚数
 デザインサイズ (原寸のサイズをご入力ください)

 W
 ×H
 mm

印刷色(1色印刷の場合、PANTONEまたはDICでご指定ください)

例) PANTONE 00-1234 DIC123