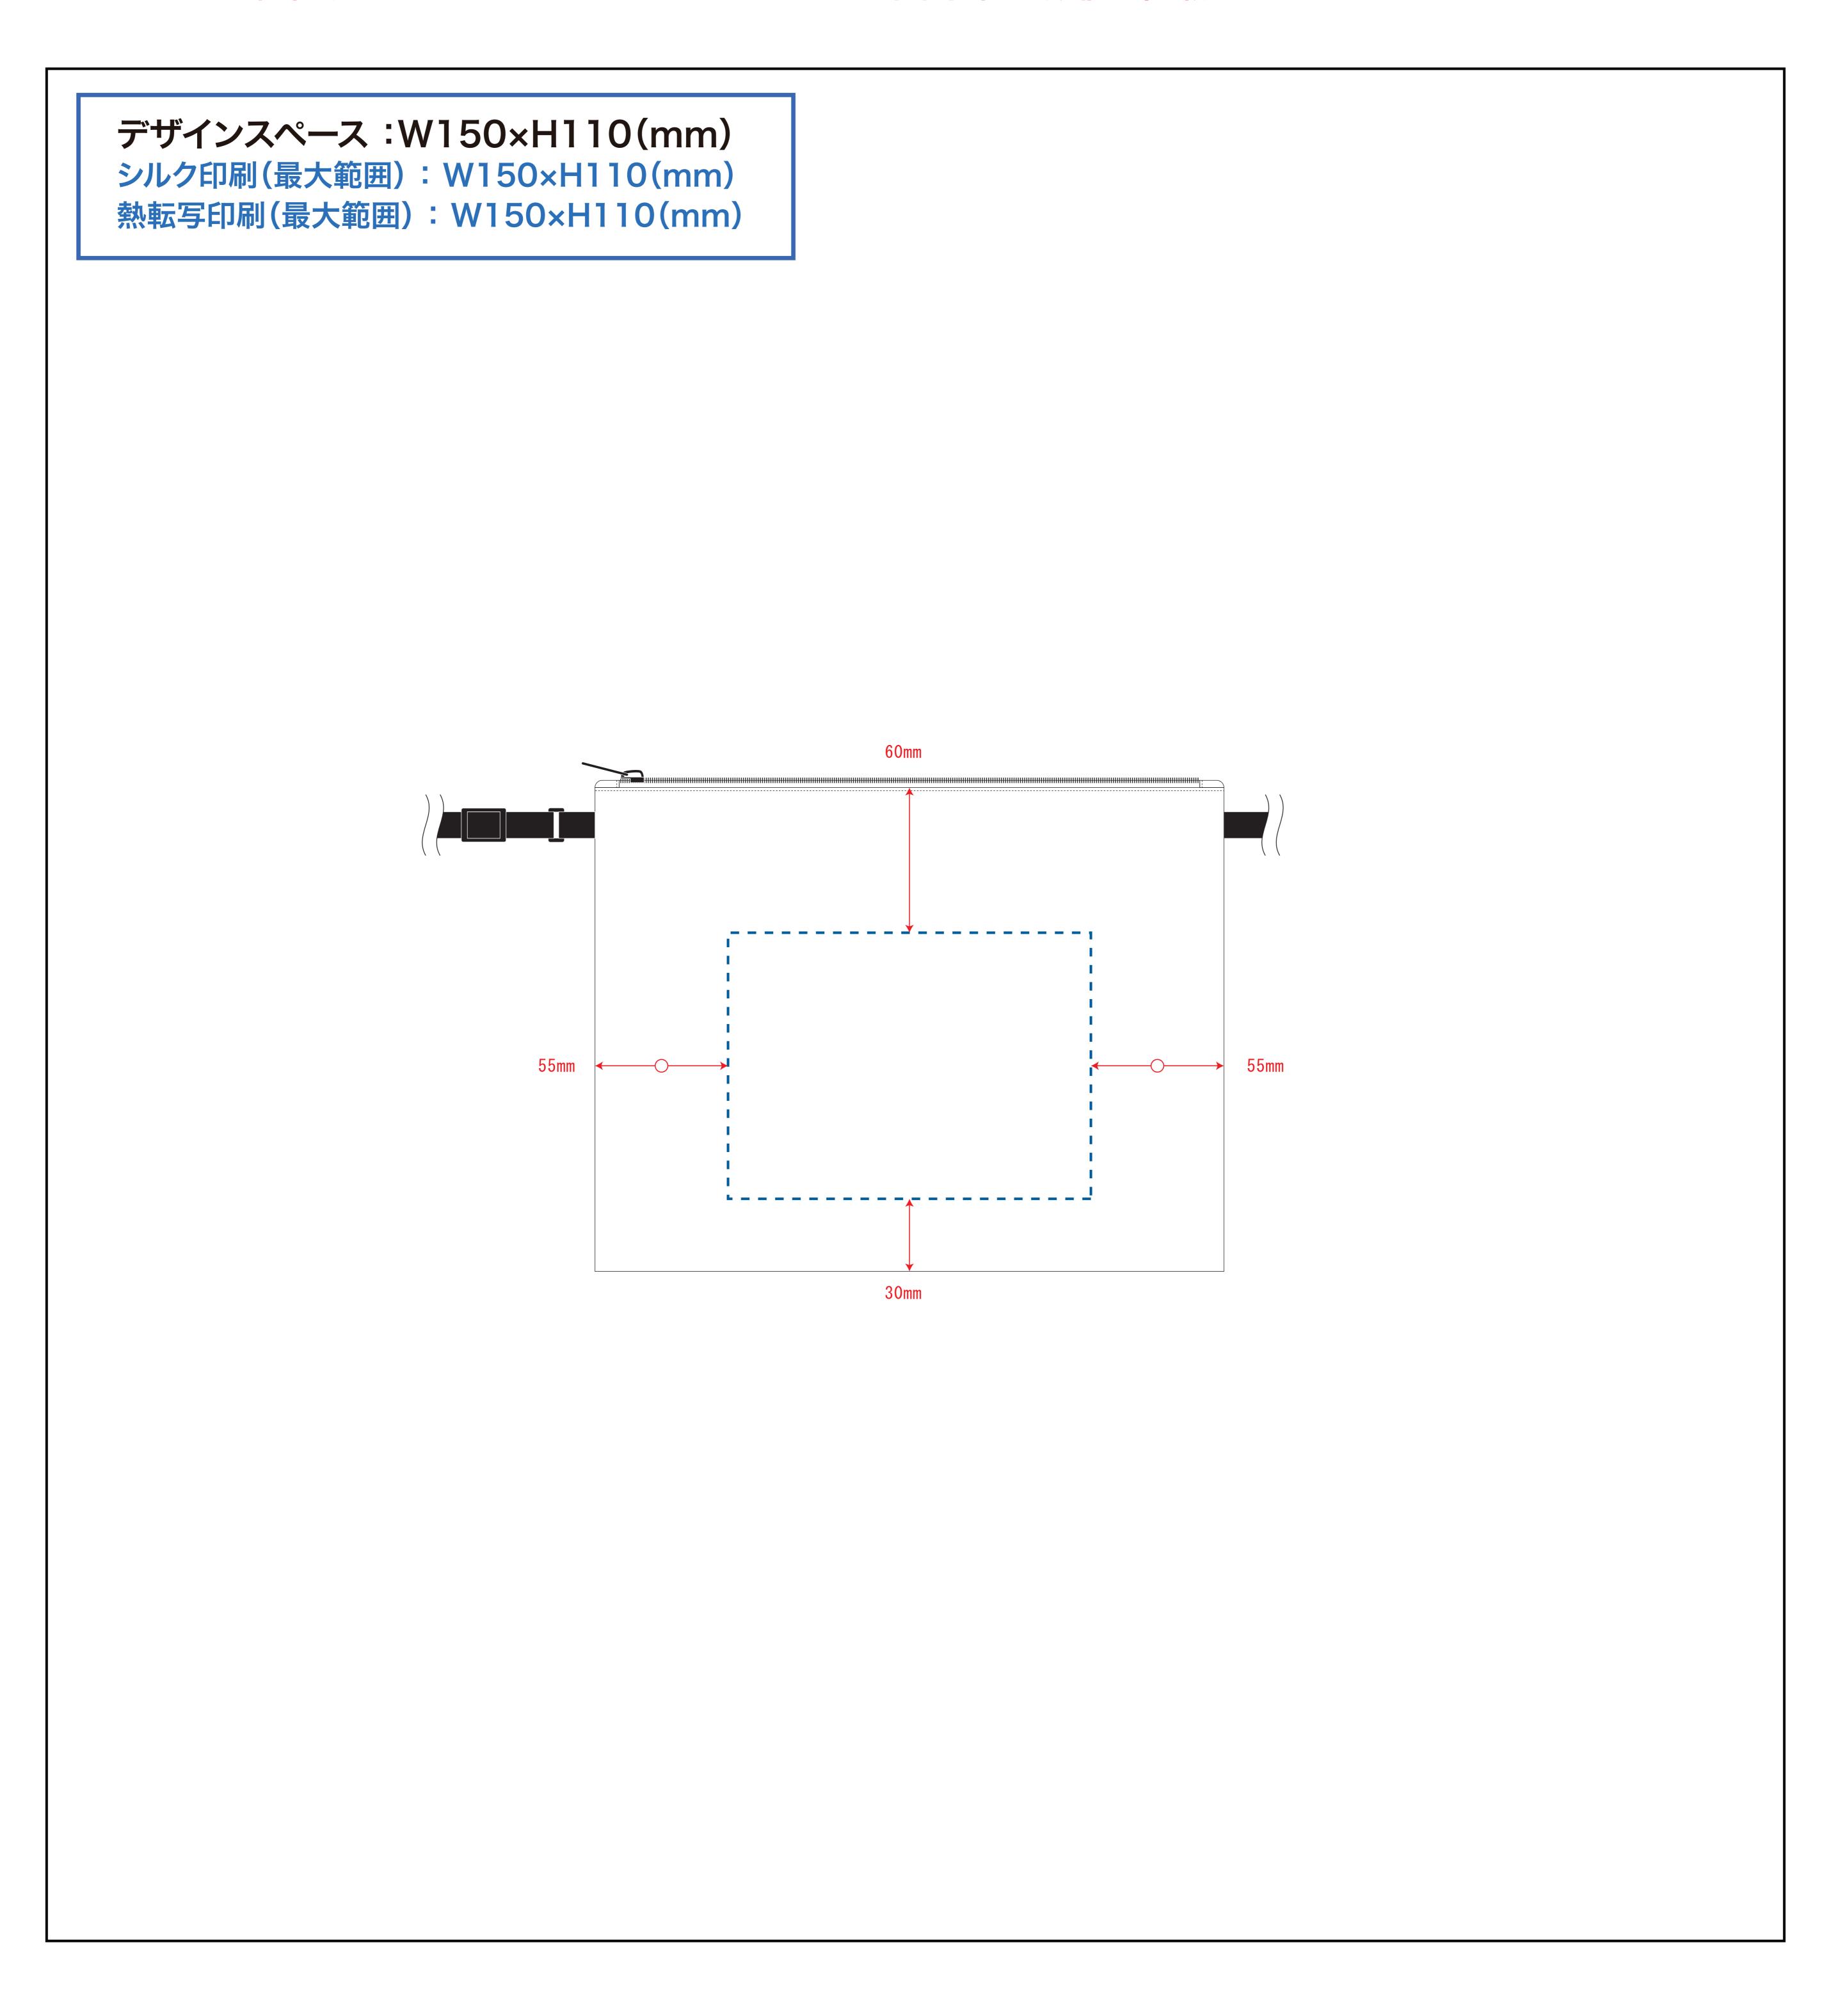

### 青点線:デザインスペース

作成したデザインは、デザインスペース内に 配置してください。

# デザインスペース

**←→** デザイン配置後、アイテムに対しての上下左右からの印刷位置の数値を記載してください。

| 主文枚数 | デザインサイズ (原寸のサイズをご入力ください |    |    |
|------|-------------------------|----|----|
| 枚    | W                       | ×H | mm |