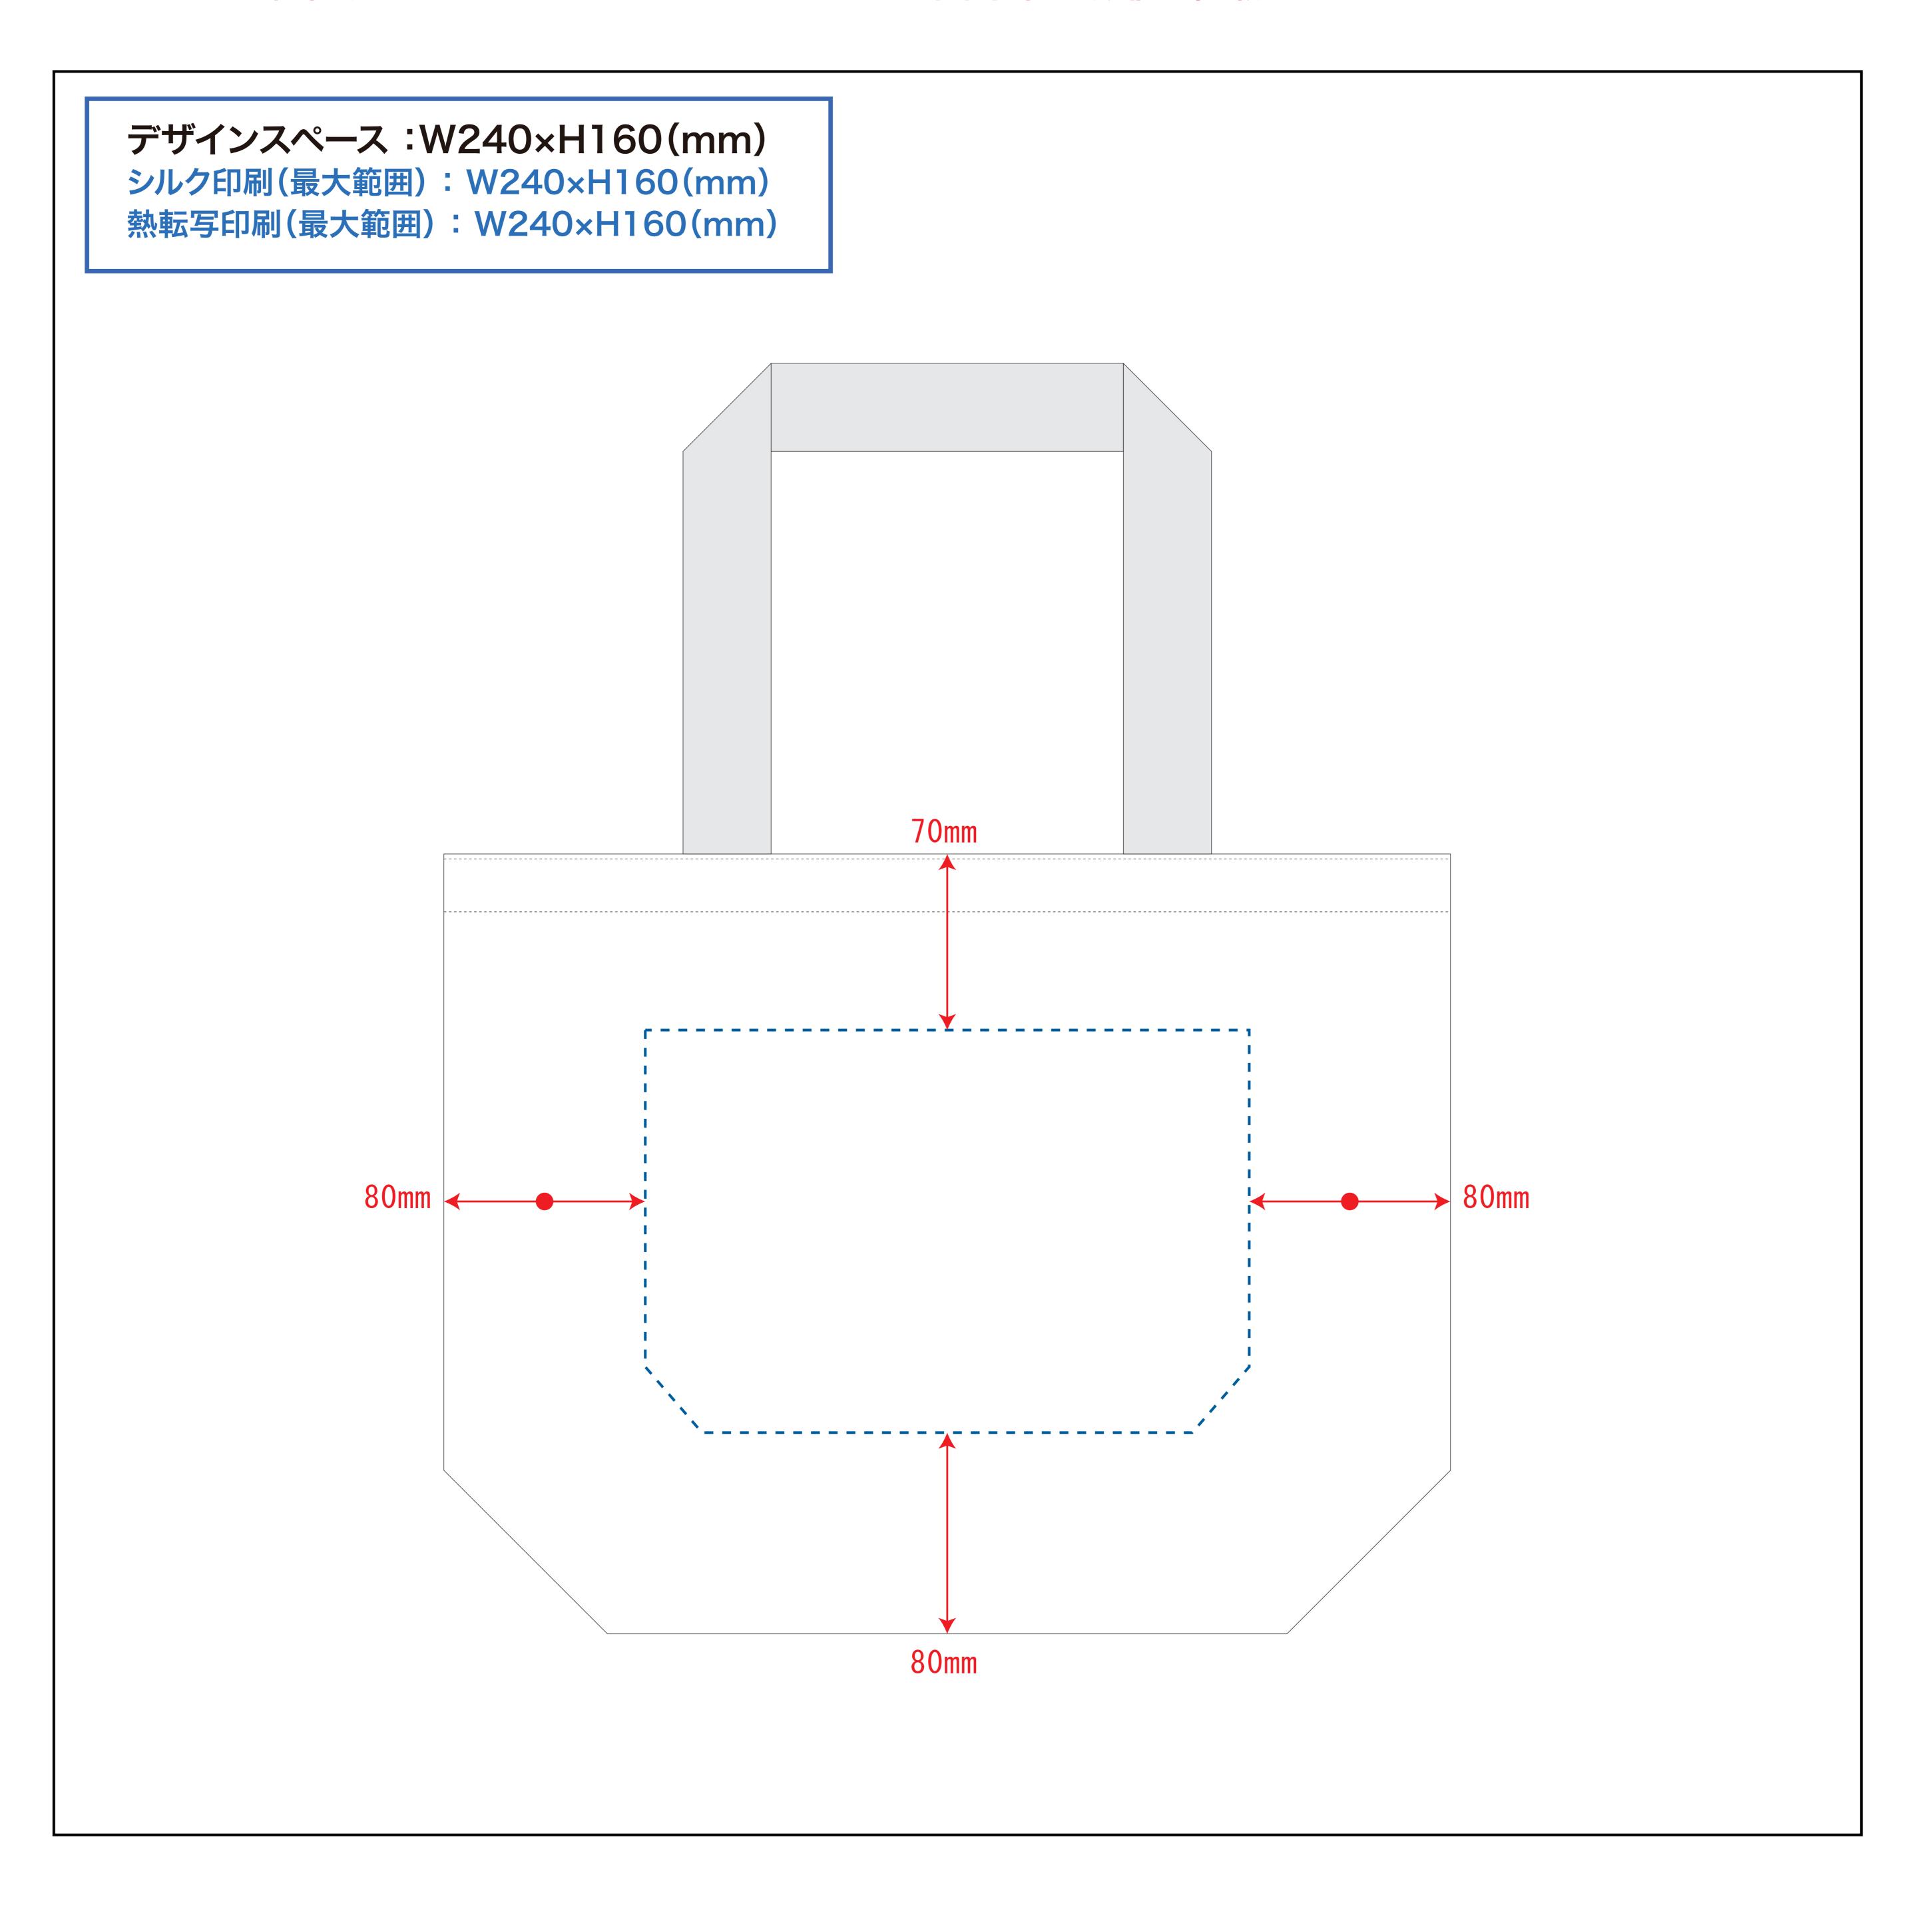

てご入稿ください。

## ■データについて

データは原寸サイズで制作して下さい。 文字はアウトライン化して下さい。 色はCMYKモードで制作して下さい。(RBGは使用しないで下さい。)

### ■画像について

画像は実寸サイズで解像度が300dpi以上のものをご使用下さい。 300dpi以下の場合、きれいにプリントできない可能性がございます。

使用した画像は埋め込まず、リンク配置にてお送り下さい。 データと使用した画像は、同フォルダにまとめてお送りください。

## ■特殊効果について

### ドロップシャドウ

透明効果、ドロップシャドウ、ぼかしをご利用した場合、 入稿時に設定が変わる場合がございます。 ご利用の際は「アピアランスの分割」を行い、画像に変更して下さい。

#### オーバープリント

デザインの一部の柄や文字が消える場合がございますので、 オーバープリント設定は利用しないで下さい。

#### スウォッチ(パターン)

パターンでの模様を使用している場合、サイズや位置が 変化する場合がございます。 入稿の際に「分割・拡張処理」を行わないパスになった事をご確認下さい。

## ■データの保存形式について

Adobe Illustrator ai形式、またはeps形式にて保存してください。

# SPの卸 オリジナルトートバッグ

https://www.spgoods-oroshi.com/tote/

# 運営会社:株式会社 S-1

TEL 03-6380-1213 FAX 03-6380-1217 info@spgoods-oroshi.com

〒160-0022 東京都新宿区新宿1-13-11 シブヤビル5F

# デザインスペース

**←→** デザイン配置後、アイテムに対しての上下左右からの印刷位置の数値を記載してください。