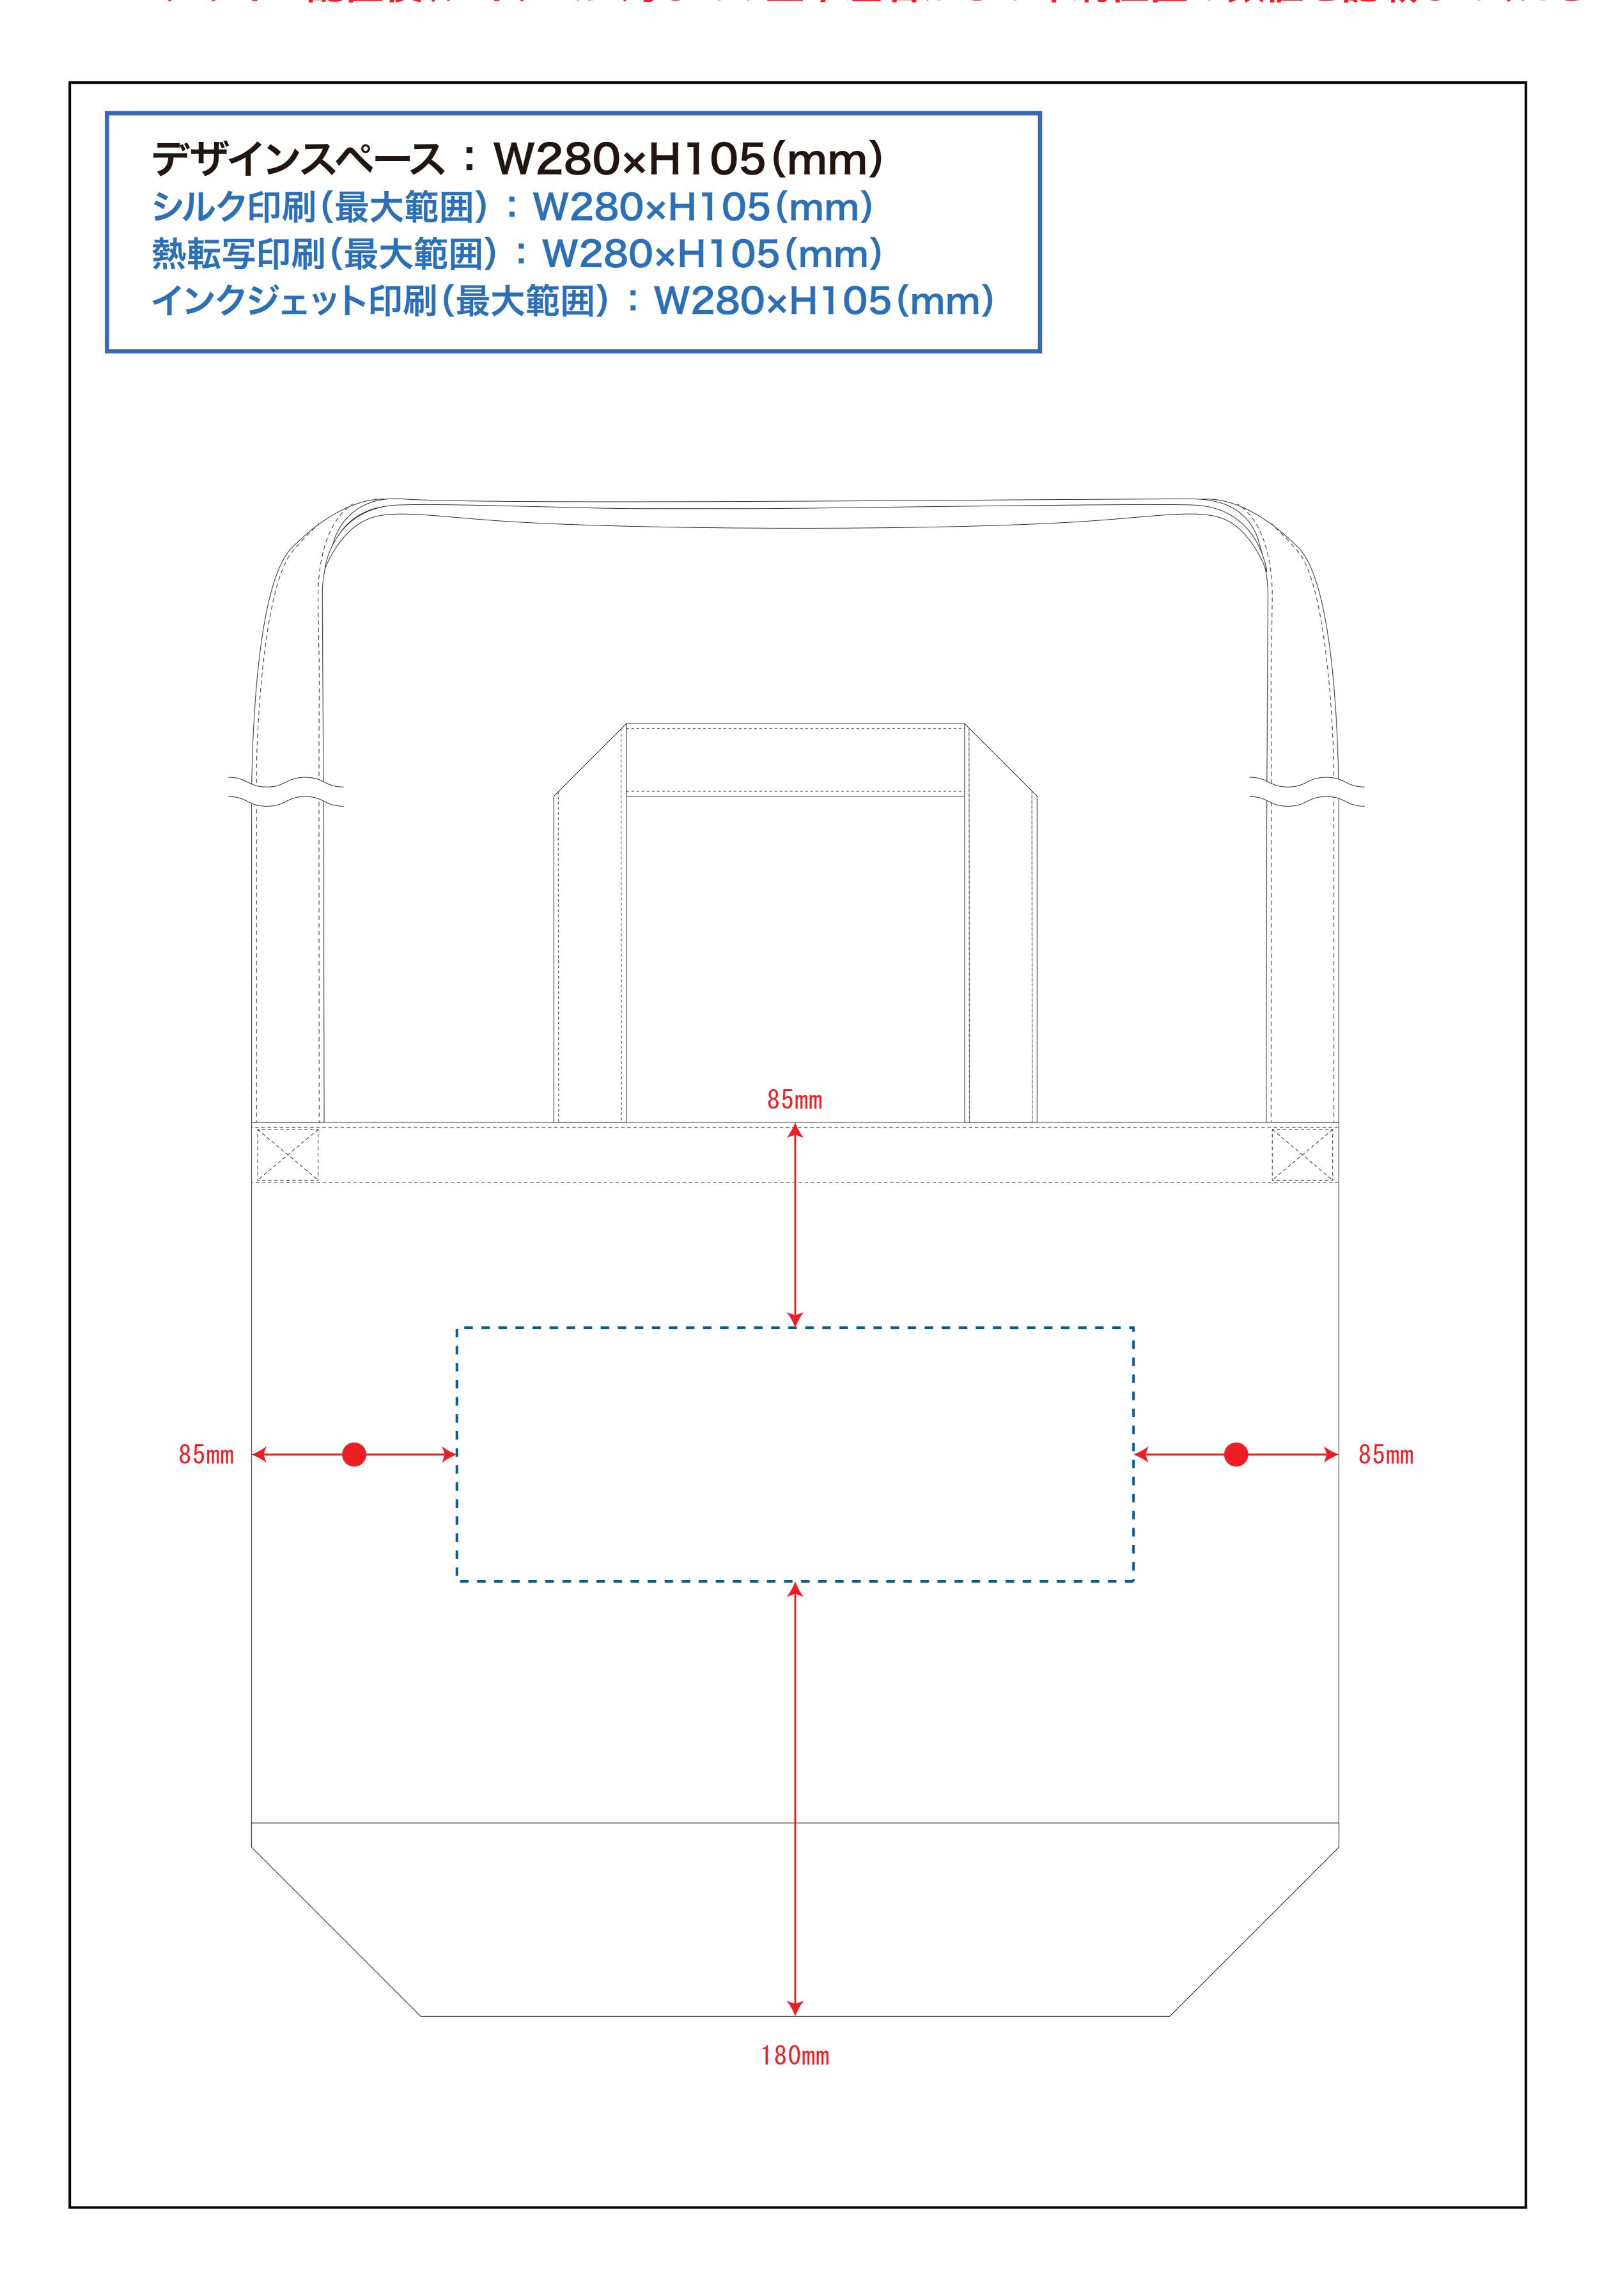

# 黒線:本体サイズ

## 青点線:デザインスペース

作成したデザインは、デザインスペース内に 配置してください。

# :デザインスペース

**←→** デザイン配置後、アイテムに対しての上下左右からの印刷位置の数値を記載してください。

注文枚数

デザインサイズ(原寸のサイズをご入力ください)

×H

印刷色(1色印刷の場合、PANTONEまたはDICでご指定ください)

例) PANTONE 00-1234 **DIC123** 

ください