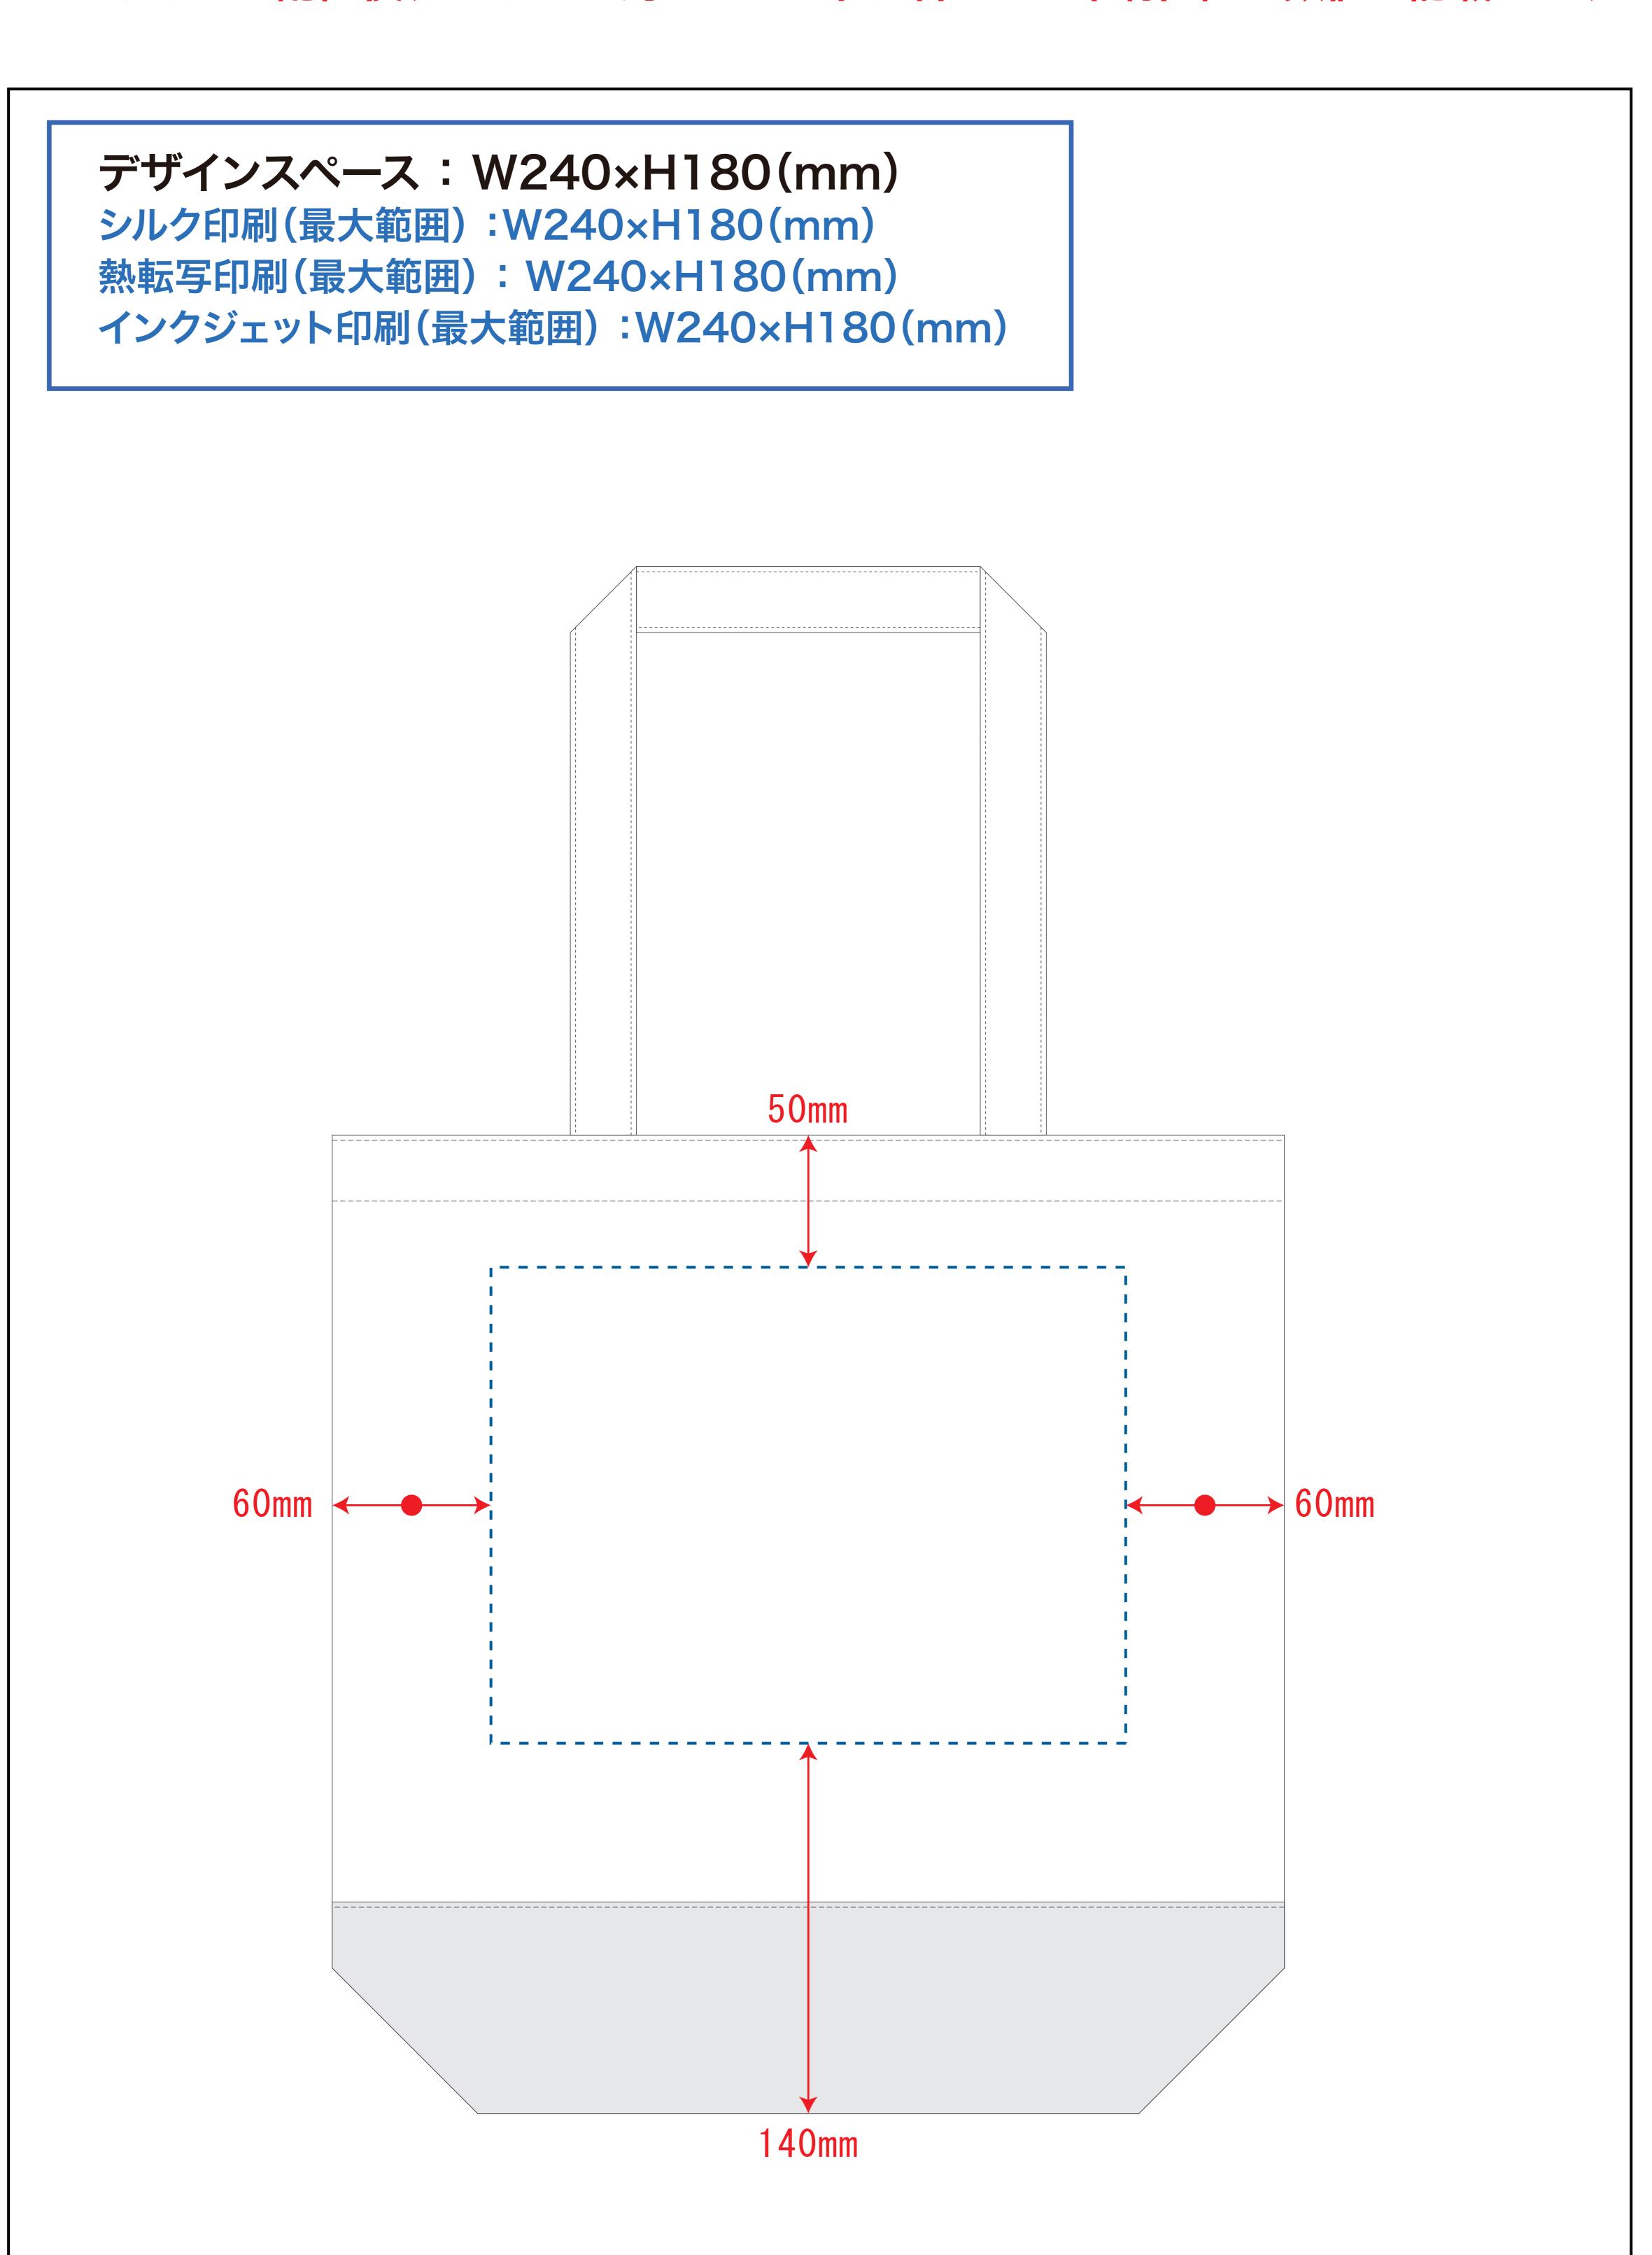

# デザインスペース

**←→** デザイン配置後、アイテムに対しての上下左右からの印刷位置の数値を記載してください。

# 黒線:本体サイズ

# 青点線:デザインスペース

作成したデザインは、デザインスペース内に 配置してください。