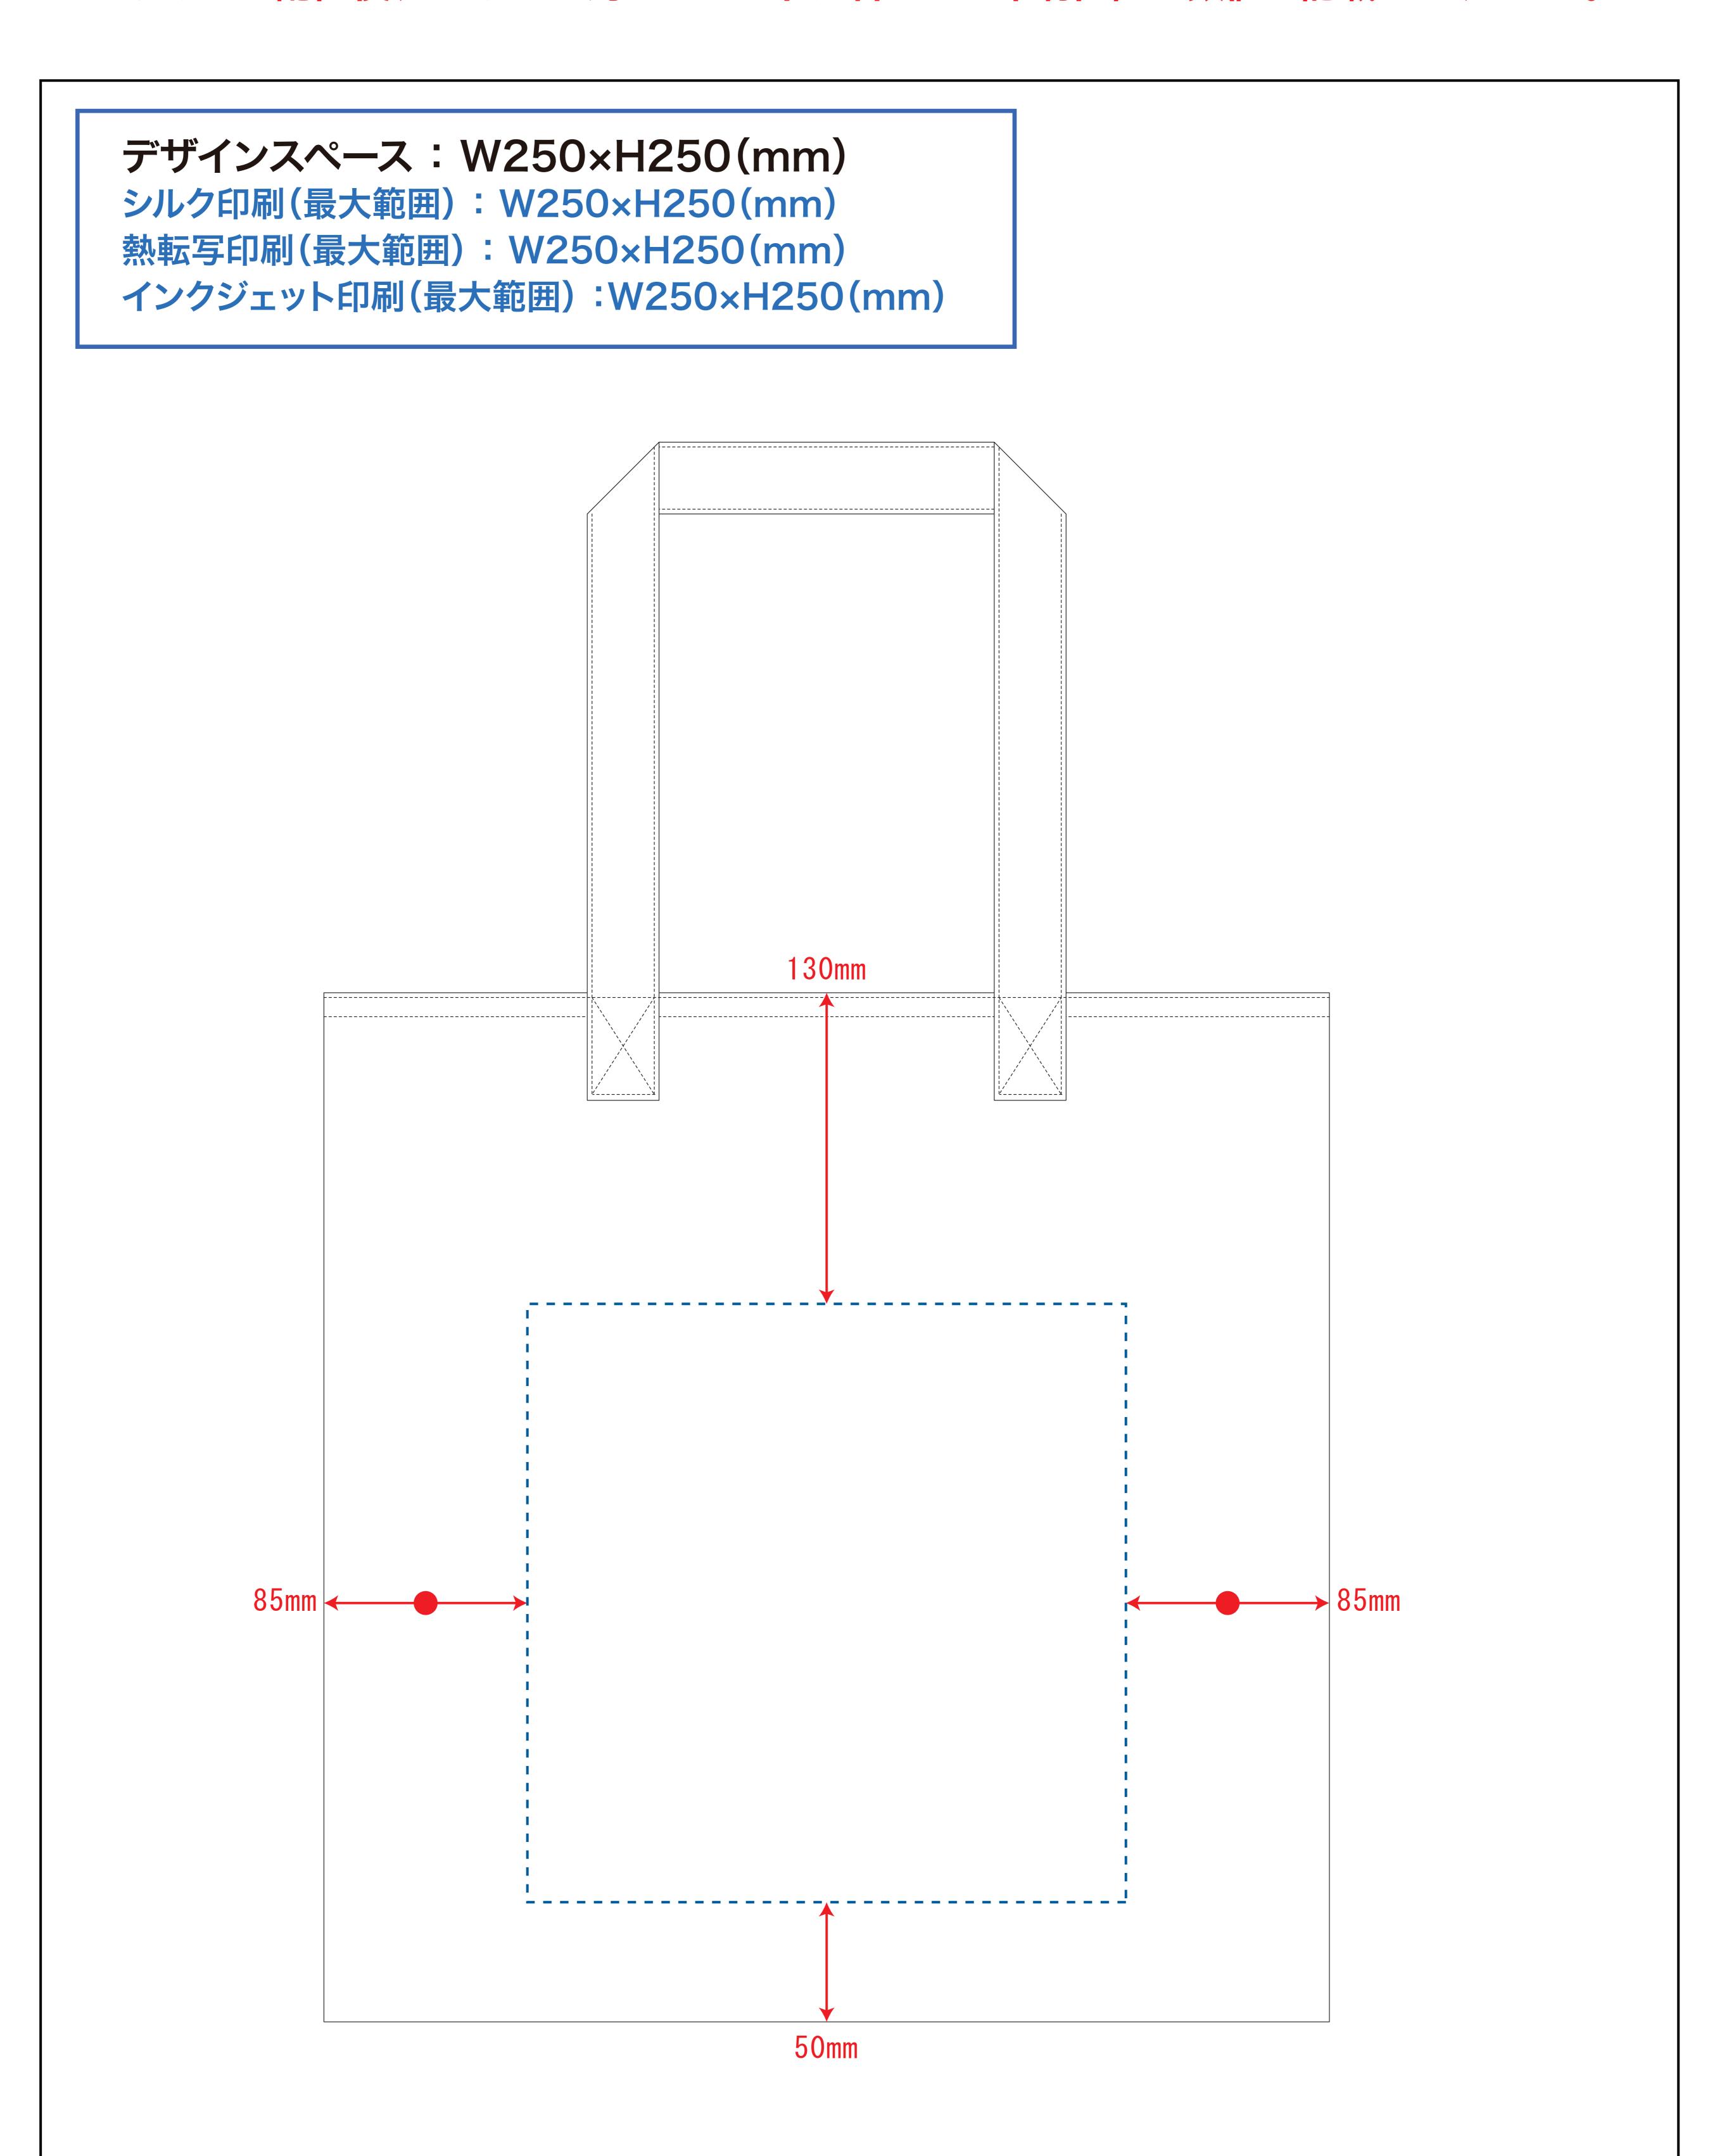

### デザインスペース

**←→** デザイン配置後、アイテムに対しての上下左右からの印刷位置の数値を記載してください。

### 黒線:本体サイズ

### 青点線:デザインスペース

作成したデザインは、デザインスペース内に 配置してください。