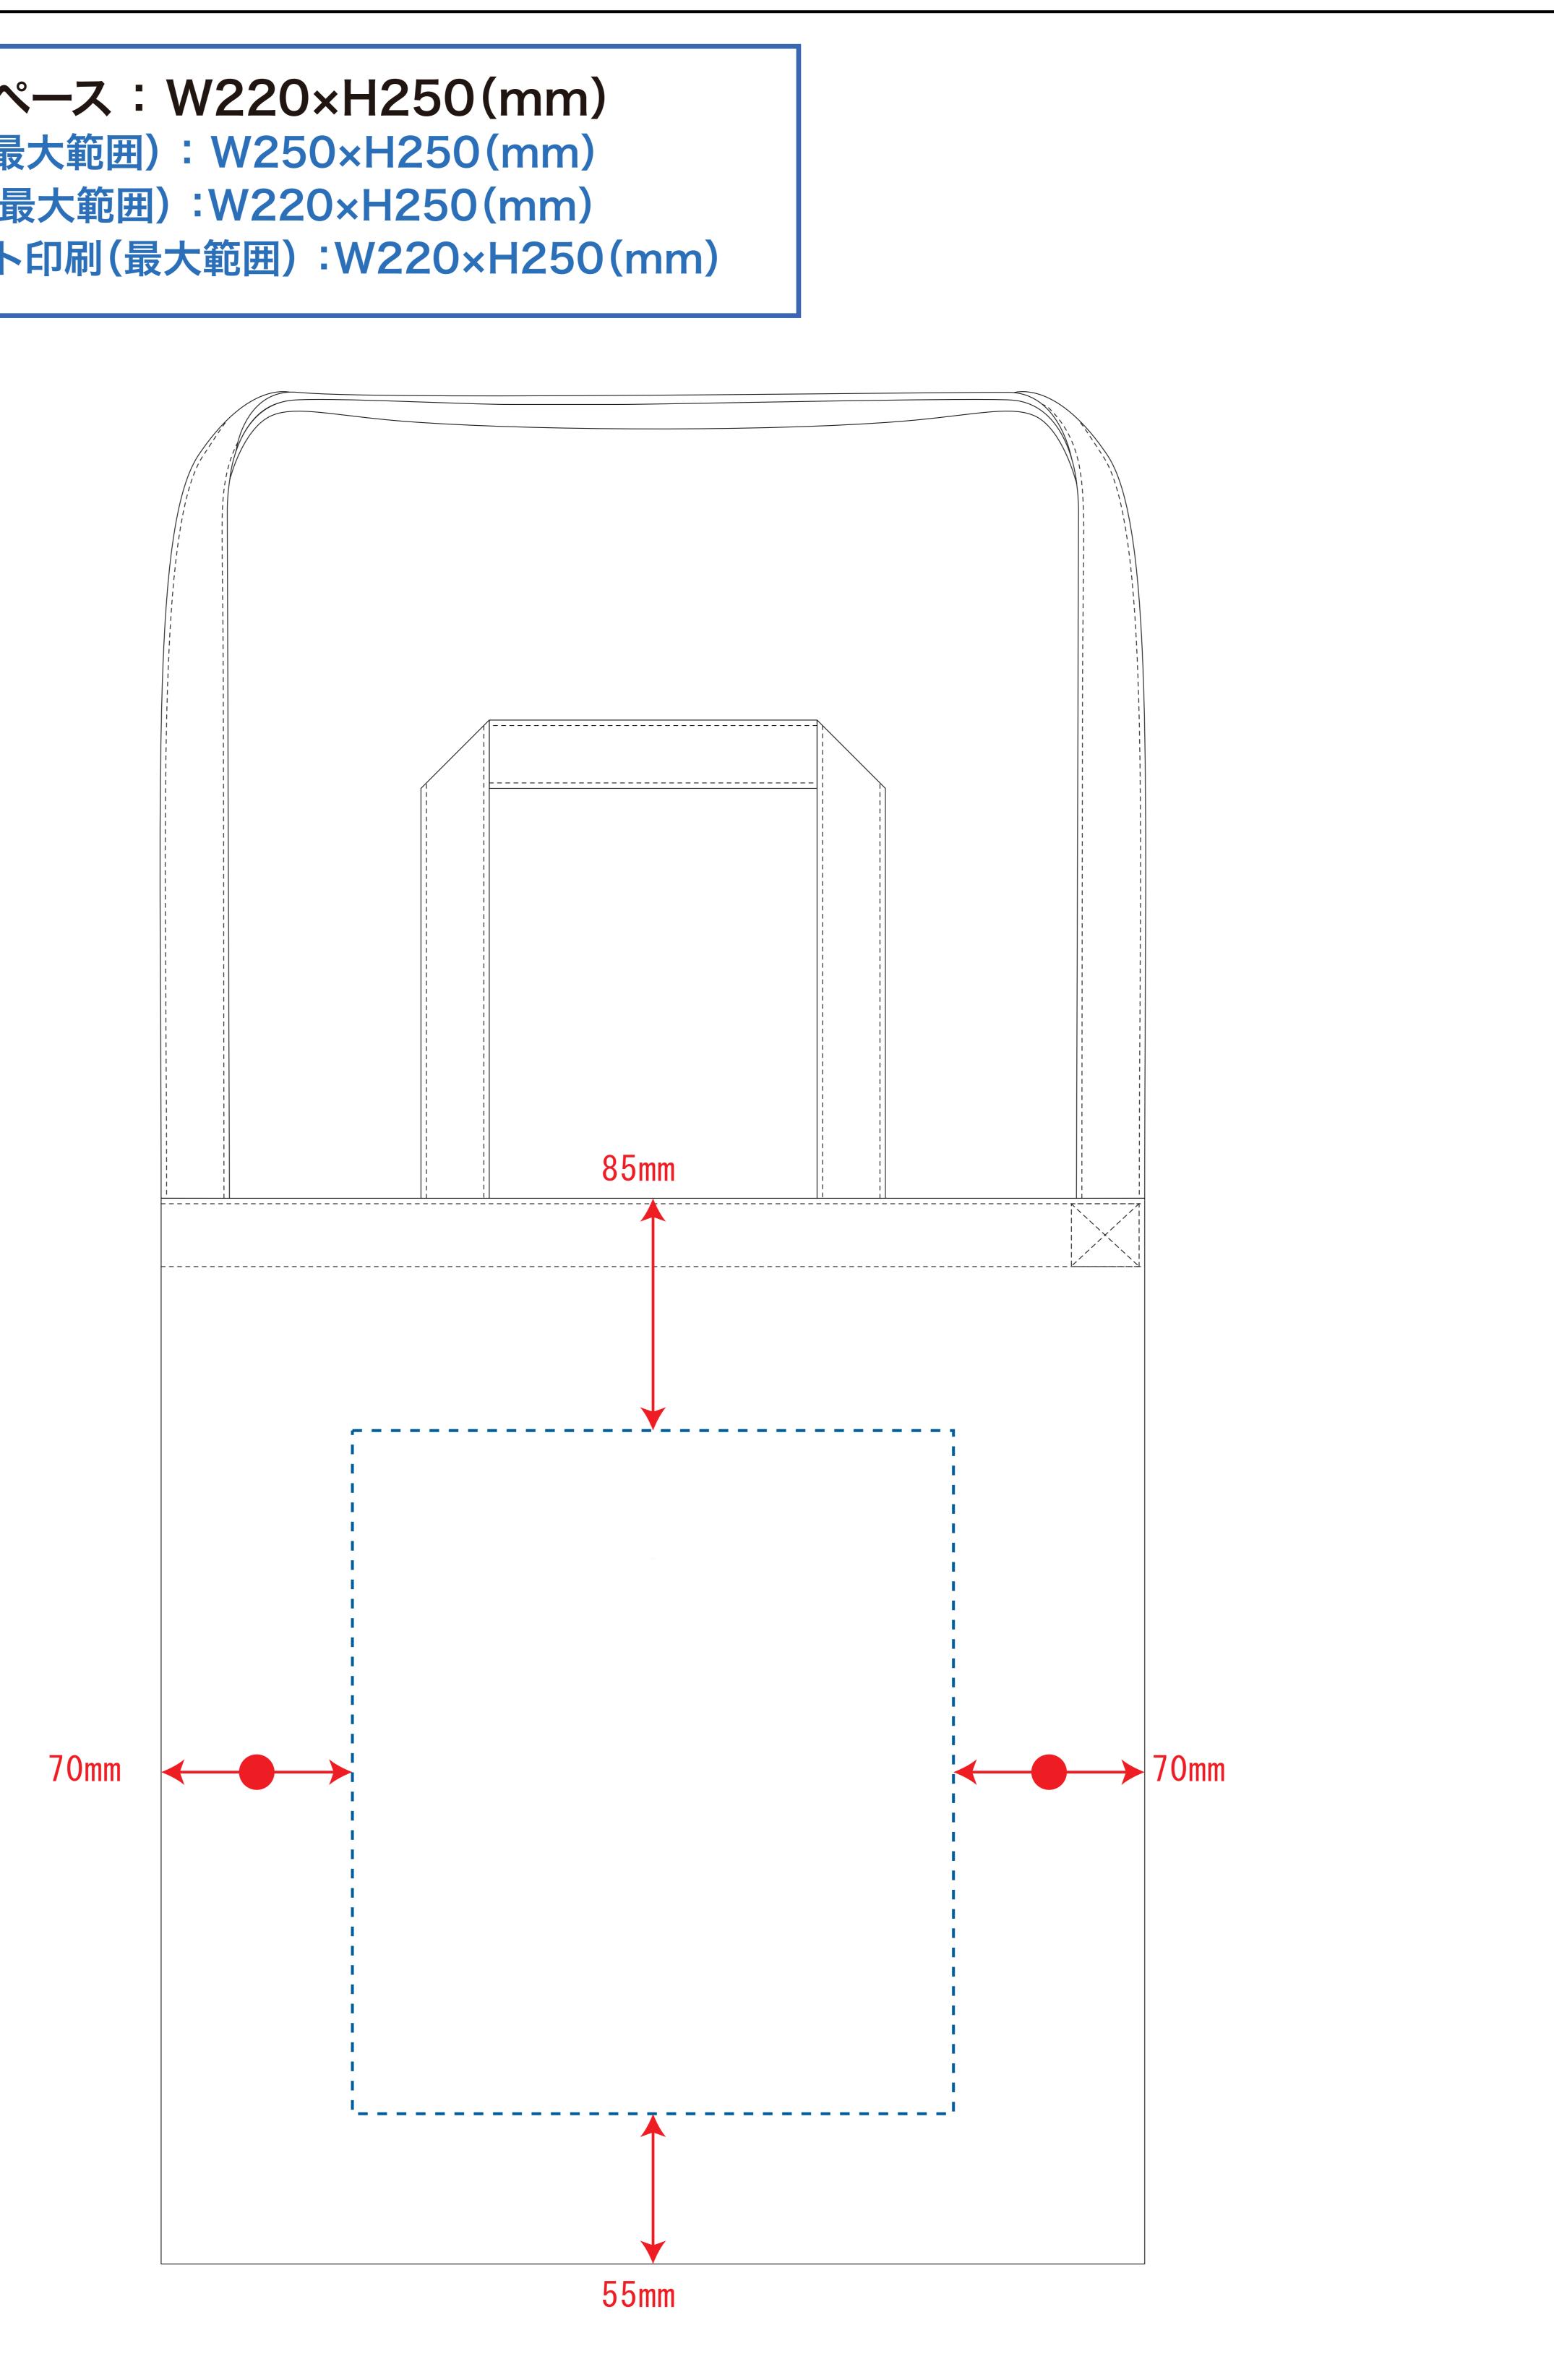

## 黒線:本体サイズ

青点線:デザインスペース 作成したデザインは、デザインスペース内に 配置してください。

# :デザインスペース → デザイン配置後、アイテムに対しての上下左右からの印刷位置の数値を記載してください。

デザインスペース: W220×H250(mm) シルク印刷(最大範囲): W250×H250(mm) 熱転写印刷(最大範囲):W220×H250(mm) インクジェット印刷(最大範囲):W220×H250(mm)