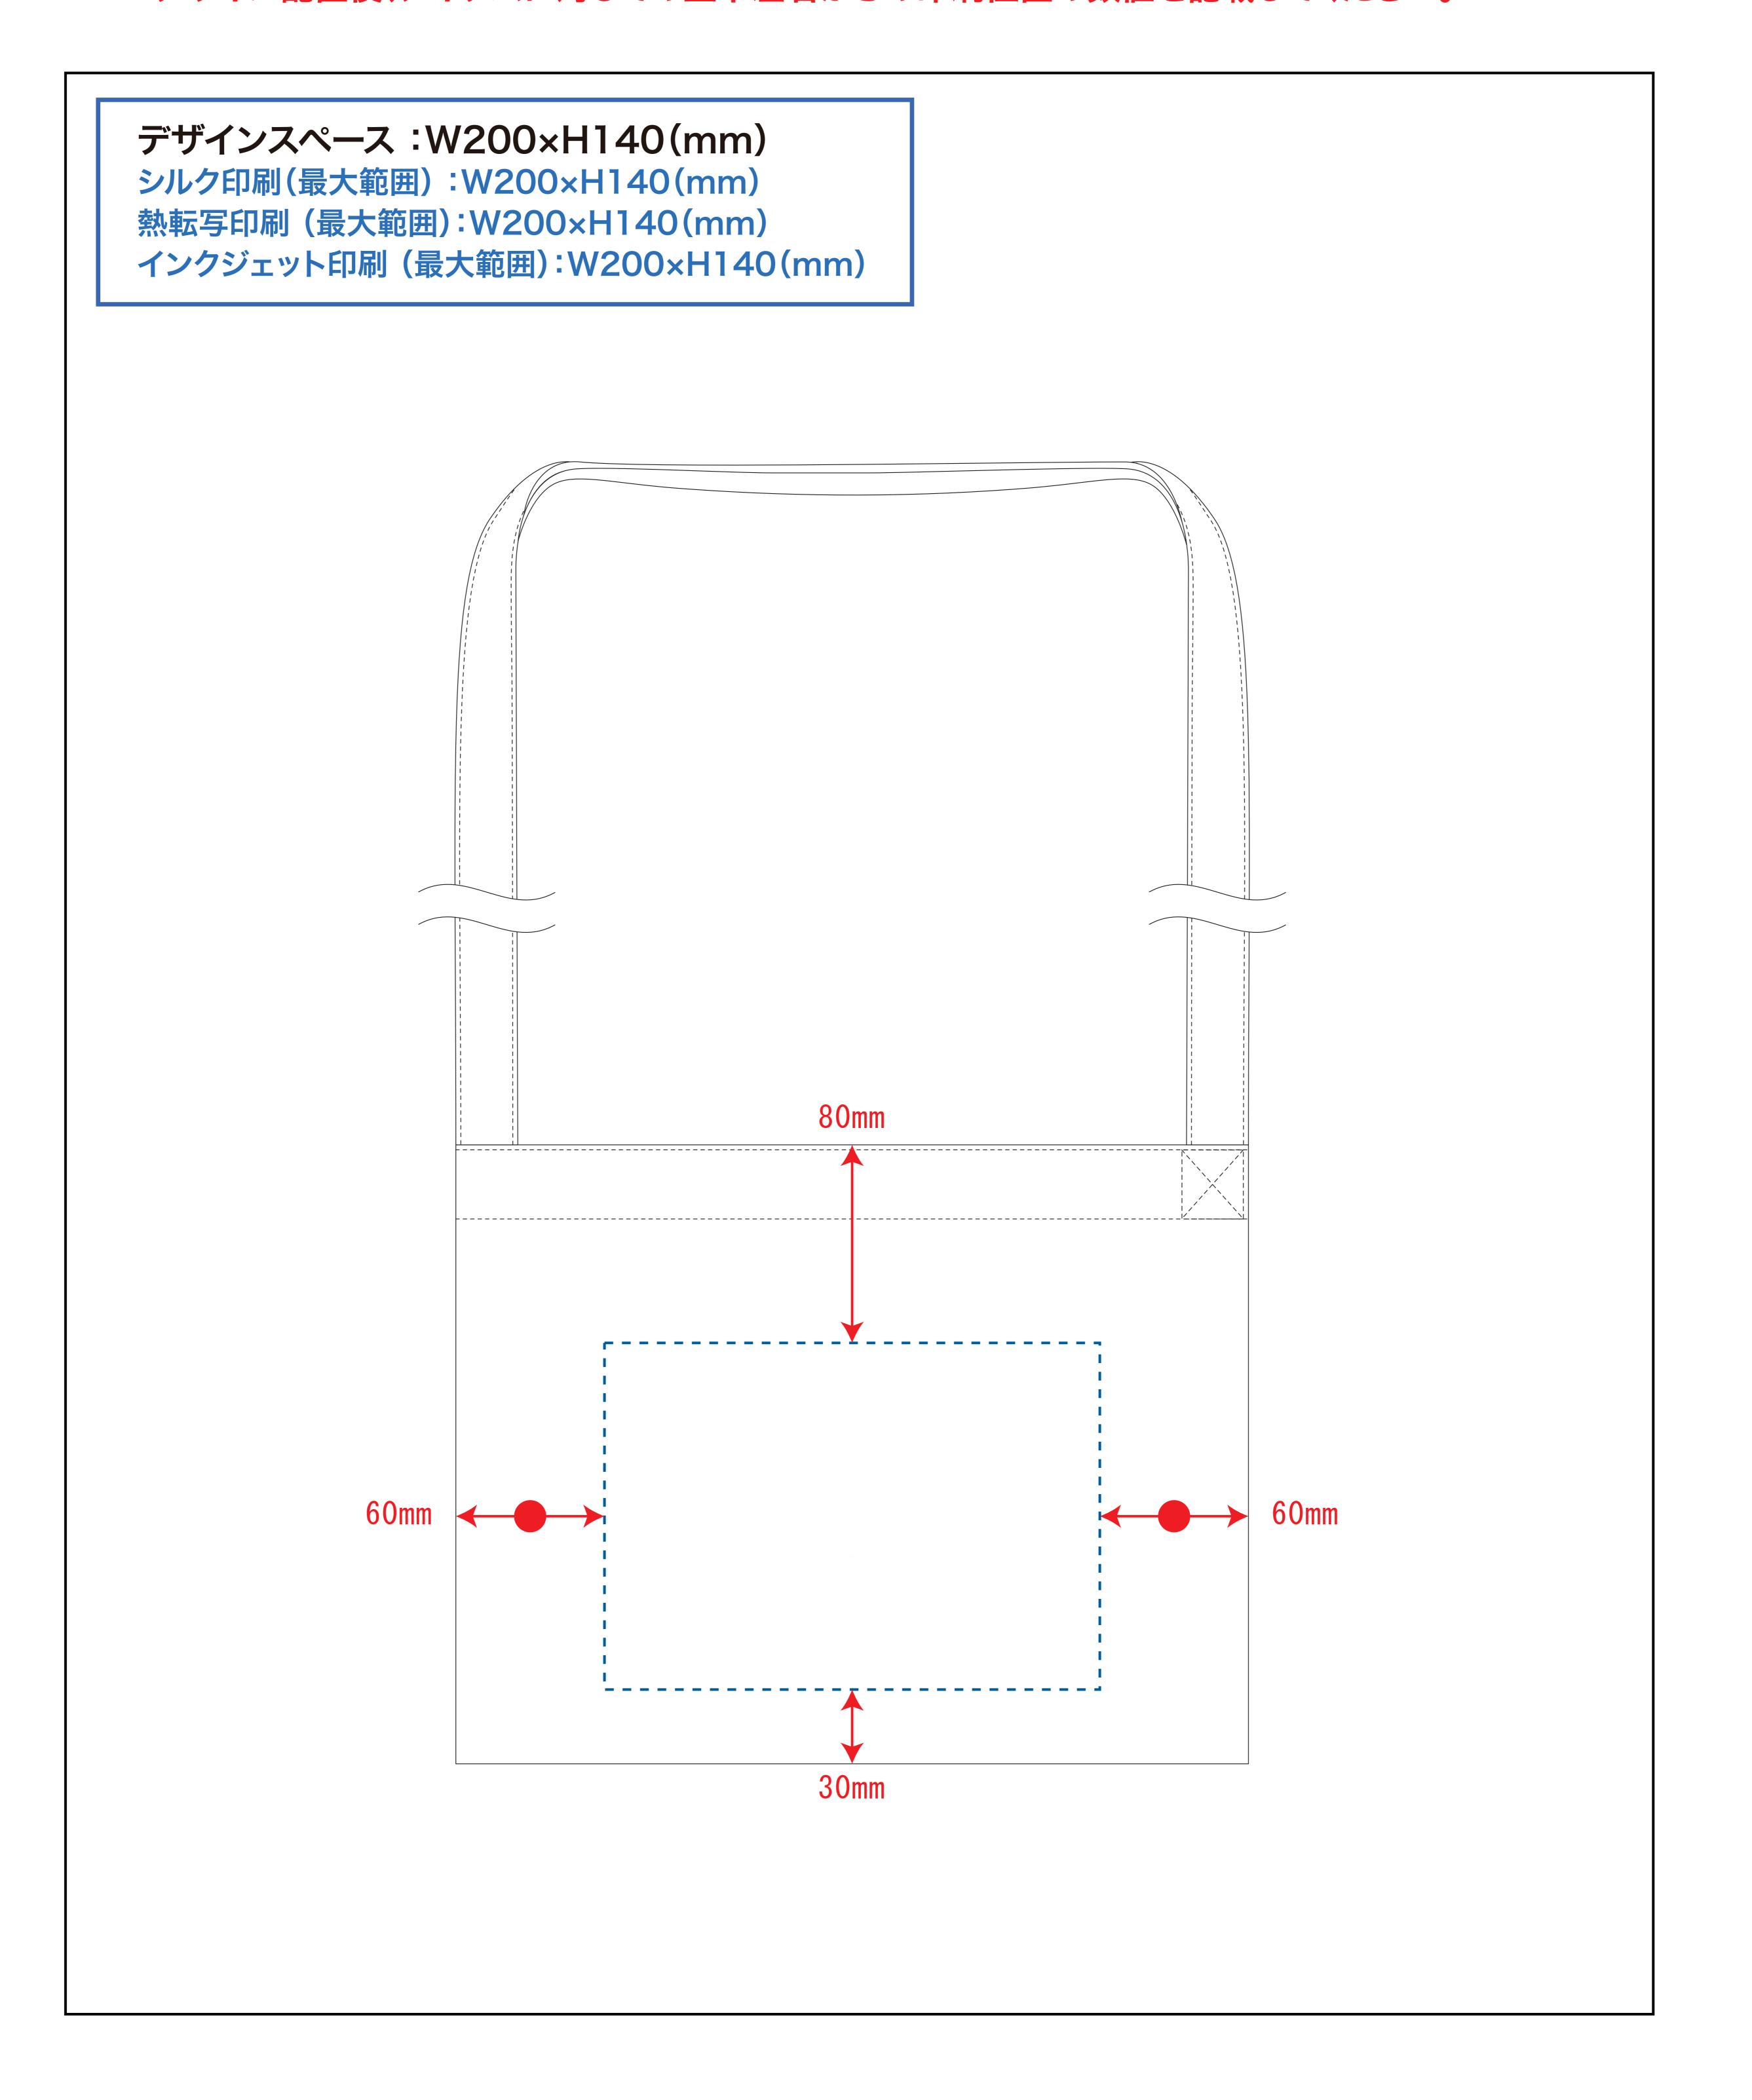

## 黒線:本体サイズ

青点線:デザインスペース

作成したデザインは、デザインスペース内に 配置してください。

# デザインスペース

**←→** デザイン配置後、アイテムに対しての上下左右からの印刷位置の数値を記載してください。

 
 ご記入 ください
 注文枚数
 デザインサイズ (原寸のサイズをご入力ください)
 印刷色 (1色印刷の場合、PANTONEまたはDICでご指定ください)

 W
 ×H
 mm
 例) PANTONE 00-1234 DIC123