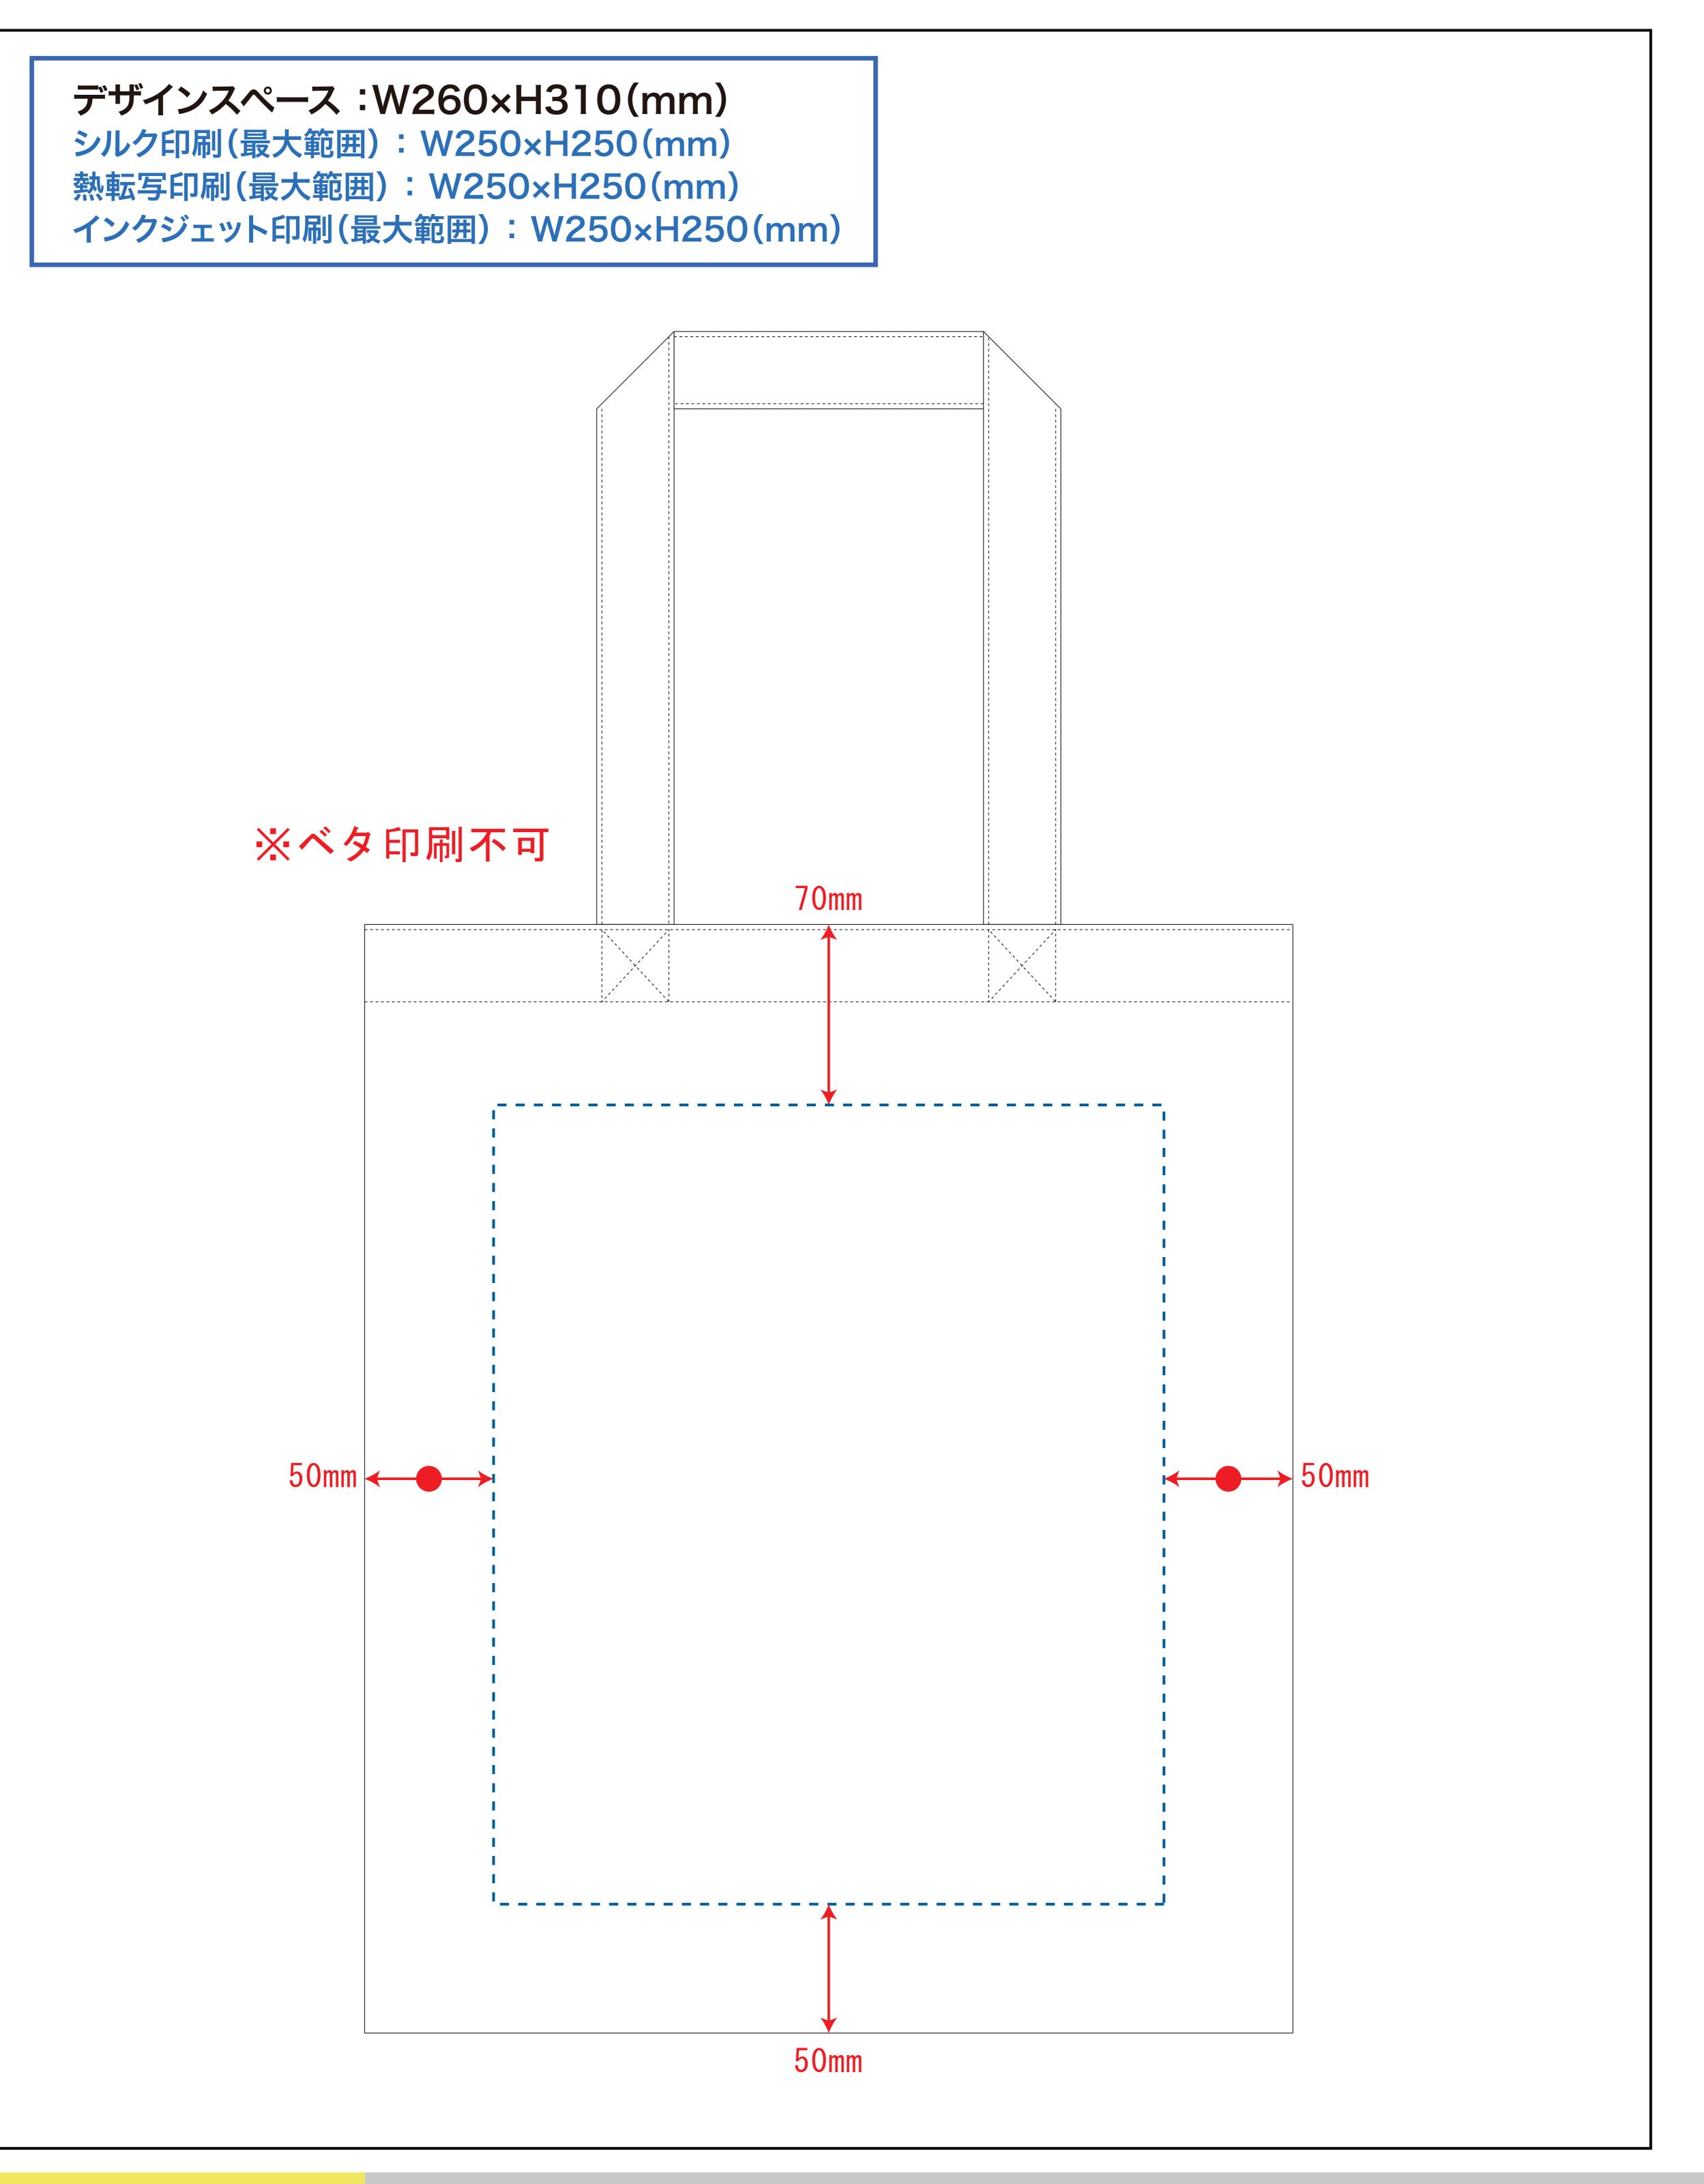

# 品番:TR-0943

# 黒線:本体サイズ

# 青点線:デザインスペース

作成したデザインは、デザインスペース内に 配置してください。

# デザインスペース

**←→** デザイン配置後、アイテムに対しての上下左右からの印刷位置の数値を記載してください。

注文枚数 デザインサイズ (原寸のサイズをご入力ください) 印刷色 (1色印刷の場合、PANTONEまたはDICでご指定ください) ×H

例) PANTONE 00-1234