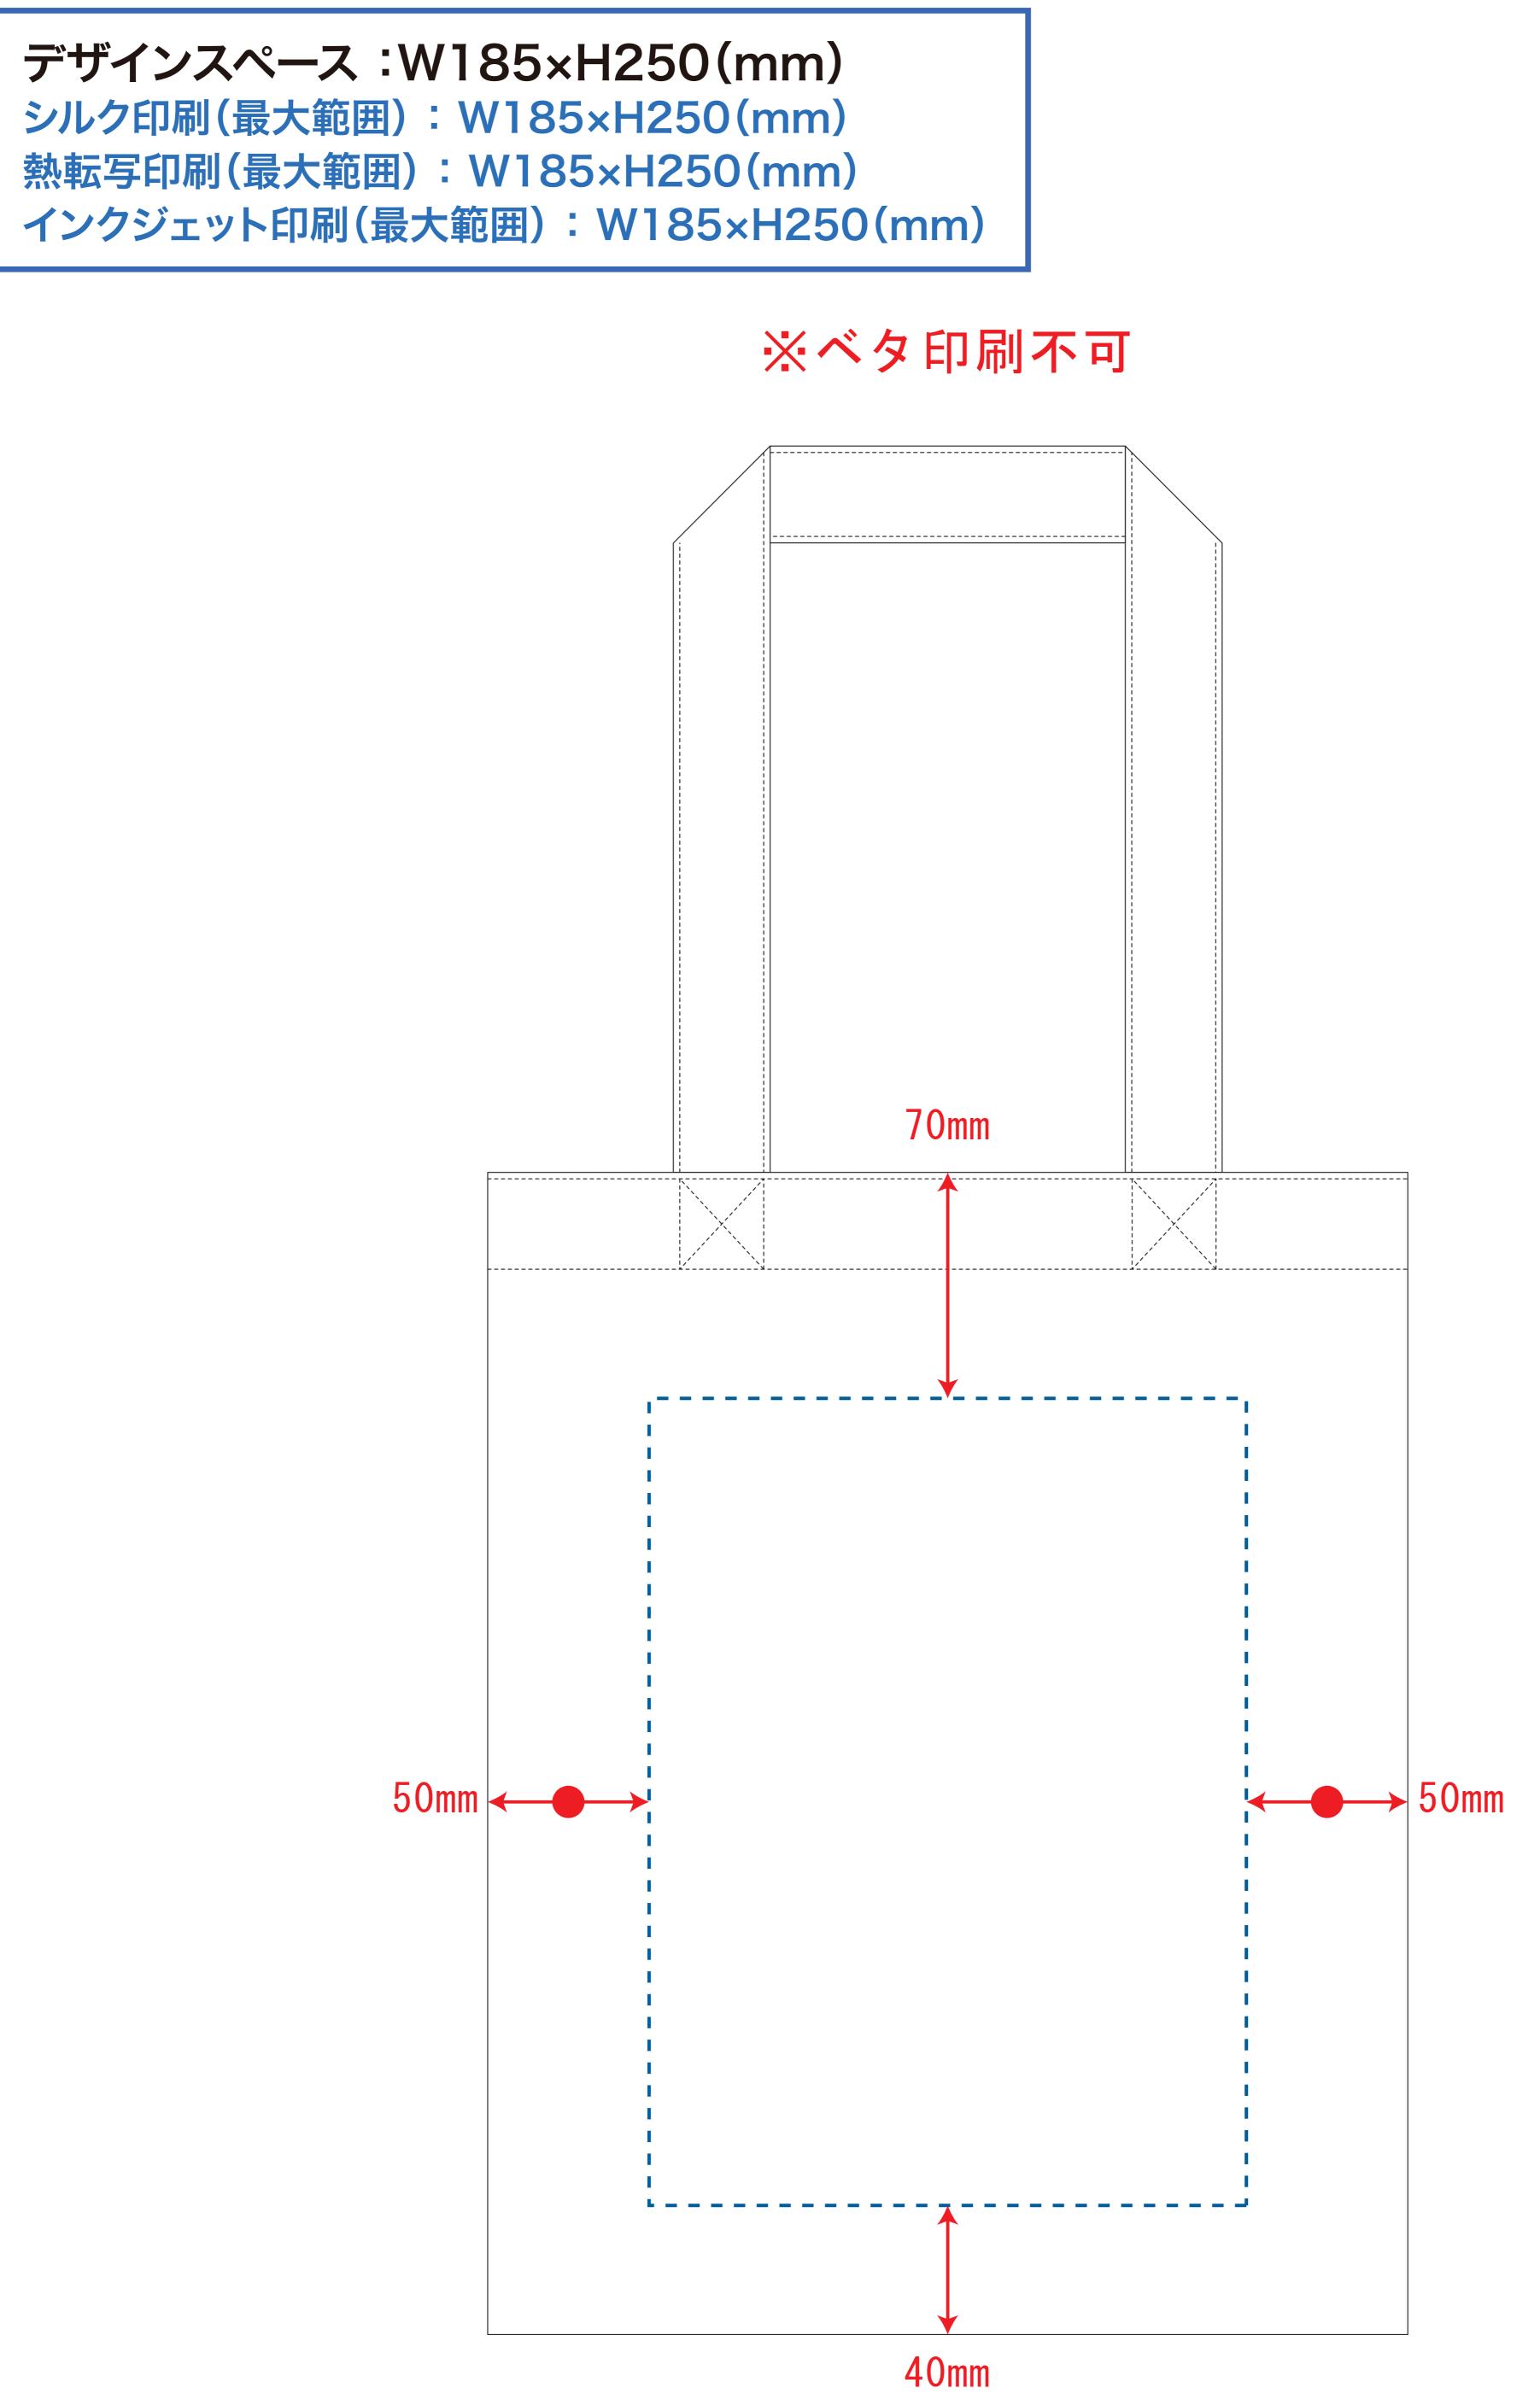

## ■データについて

データは<mark>原寸サイズ</mark>で制作して下さい。 文字はアウトライン化して下さい。 色は<mark>CMYKモード</mark>で制作して下さい。(RBGは使用しないで下さい。)

#### ■画像について

画像は実寸サイズで解像度が300dpi以上のものをご使用下さい。 300dpi以下の場合、きれいにプリントできない可能性がございます。

使用した画像は埋め込まず、リンク配置にてお送り下さい。 データと使用した画像は、同フォルダにまとめてお送りください。

#### ■特殊効果について

ドロップシャドウ

透明効果、ドロップシャドウ、ぼかしをご利用した場合、 入稿時に設定が変わる場合がございます。 ご利用の際は「アピアランスの分割」を行い、画像に変更して下さい。

オーバープリント

デザインの一部の柄や文字が消える場合がございますので、 オーバープリント設定は利用しないで下さい。

スウォッチ(パターン)

パターンでの模様を使用している場合、サイズや位置が 変化する場合がございます。 入稿の際に「分割・拡張処理」を行わないパスになった事をご確認下さい。

■データの保存形式について Adobe Illustrator ai形式、またはeps形式にて保存してください。

# SPの卸 オリジナルトートバッグ

https://www.spgoods-oroshi.com/tote/

# 運営会社:株式会社 S-1

TEL 03-6380-1213 FAX 03-6380-1217 info@spgoods-oroshi.com

〒160-0022 東京都新宿区新宿1-13-11 シブヤビル5F

# []] デザインスペース → デザイン配置後、アイテムに対しての上下左右からの印刷位置の数値を記載してください。





#### mm

# デザインサイズ(原寸のサイズをご入力ください) 印刷色(1色印刷の場合、PANTONEまたはDICでご指定ください)

例) PANTONE 00-1234 DIC123