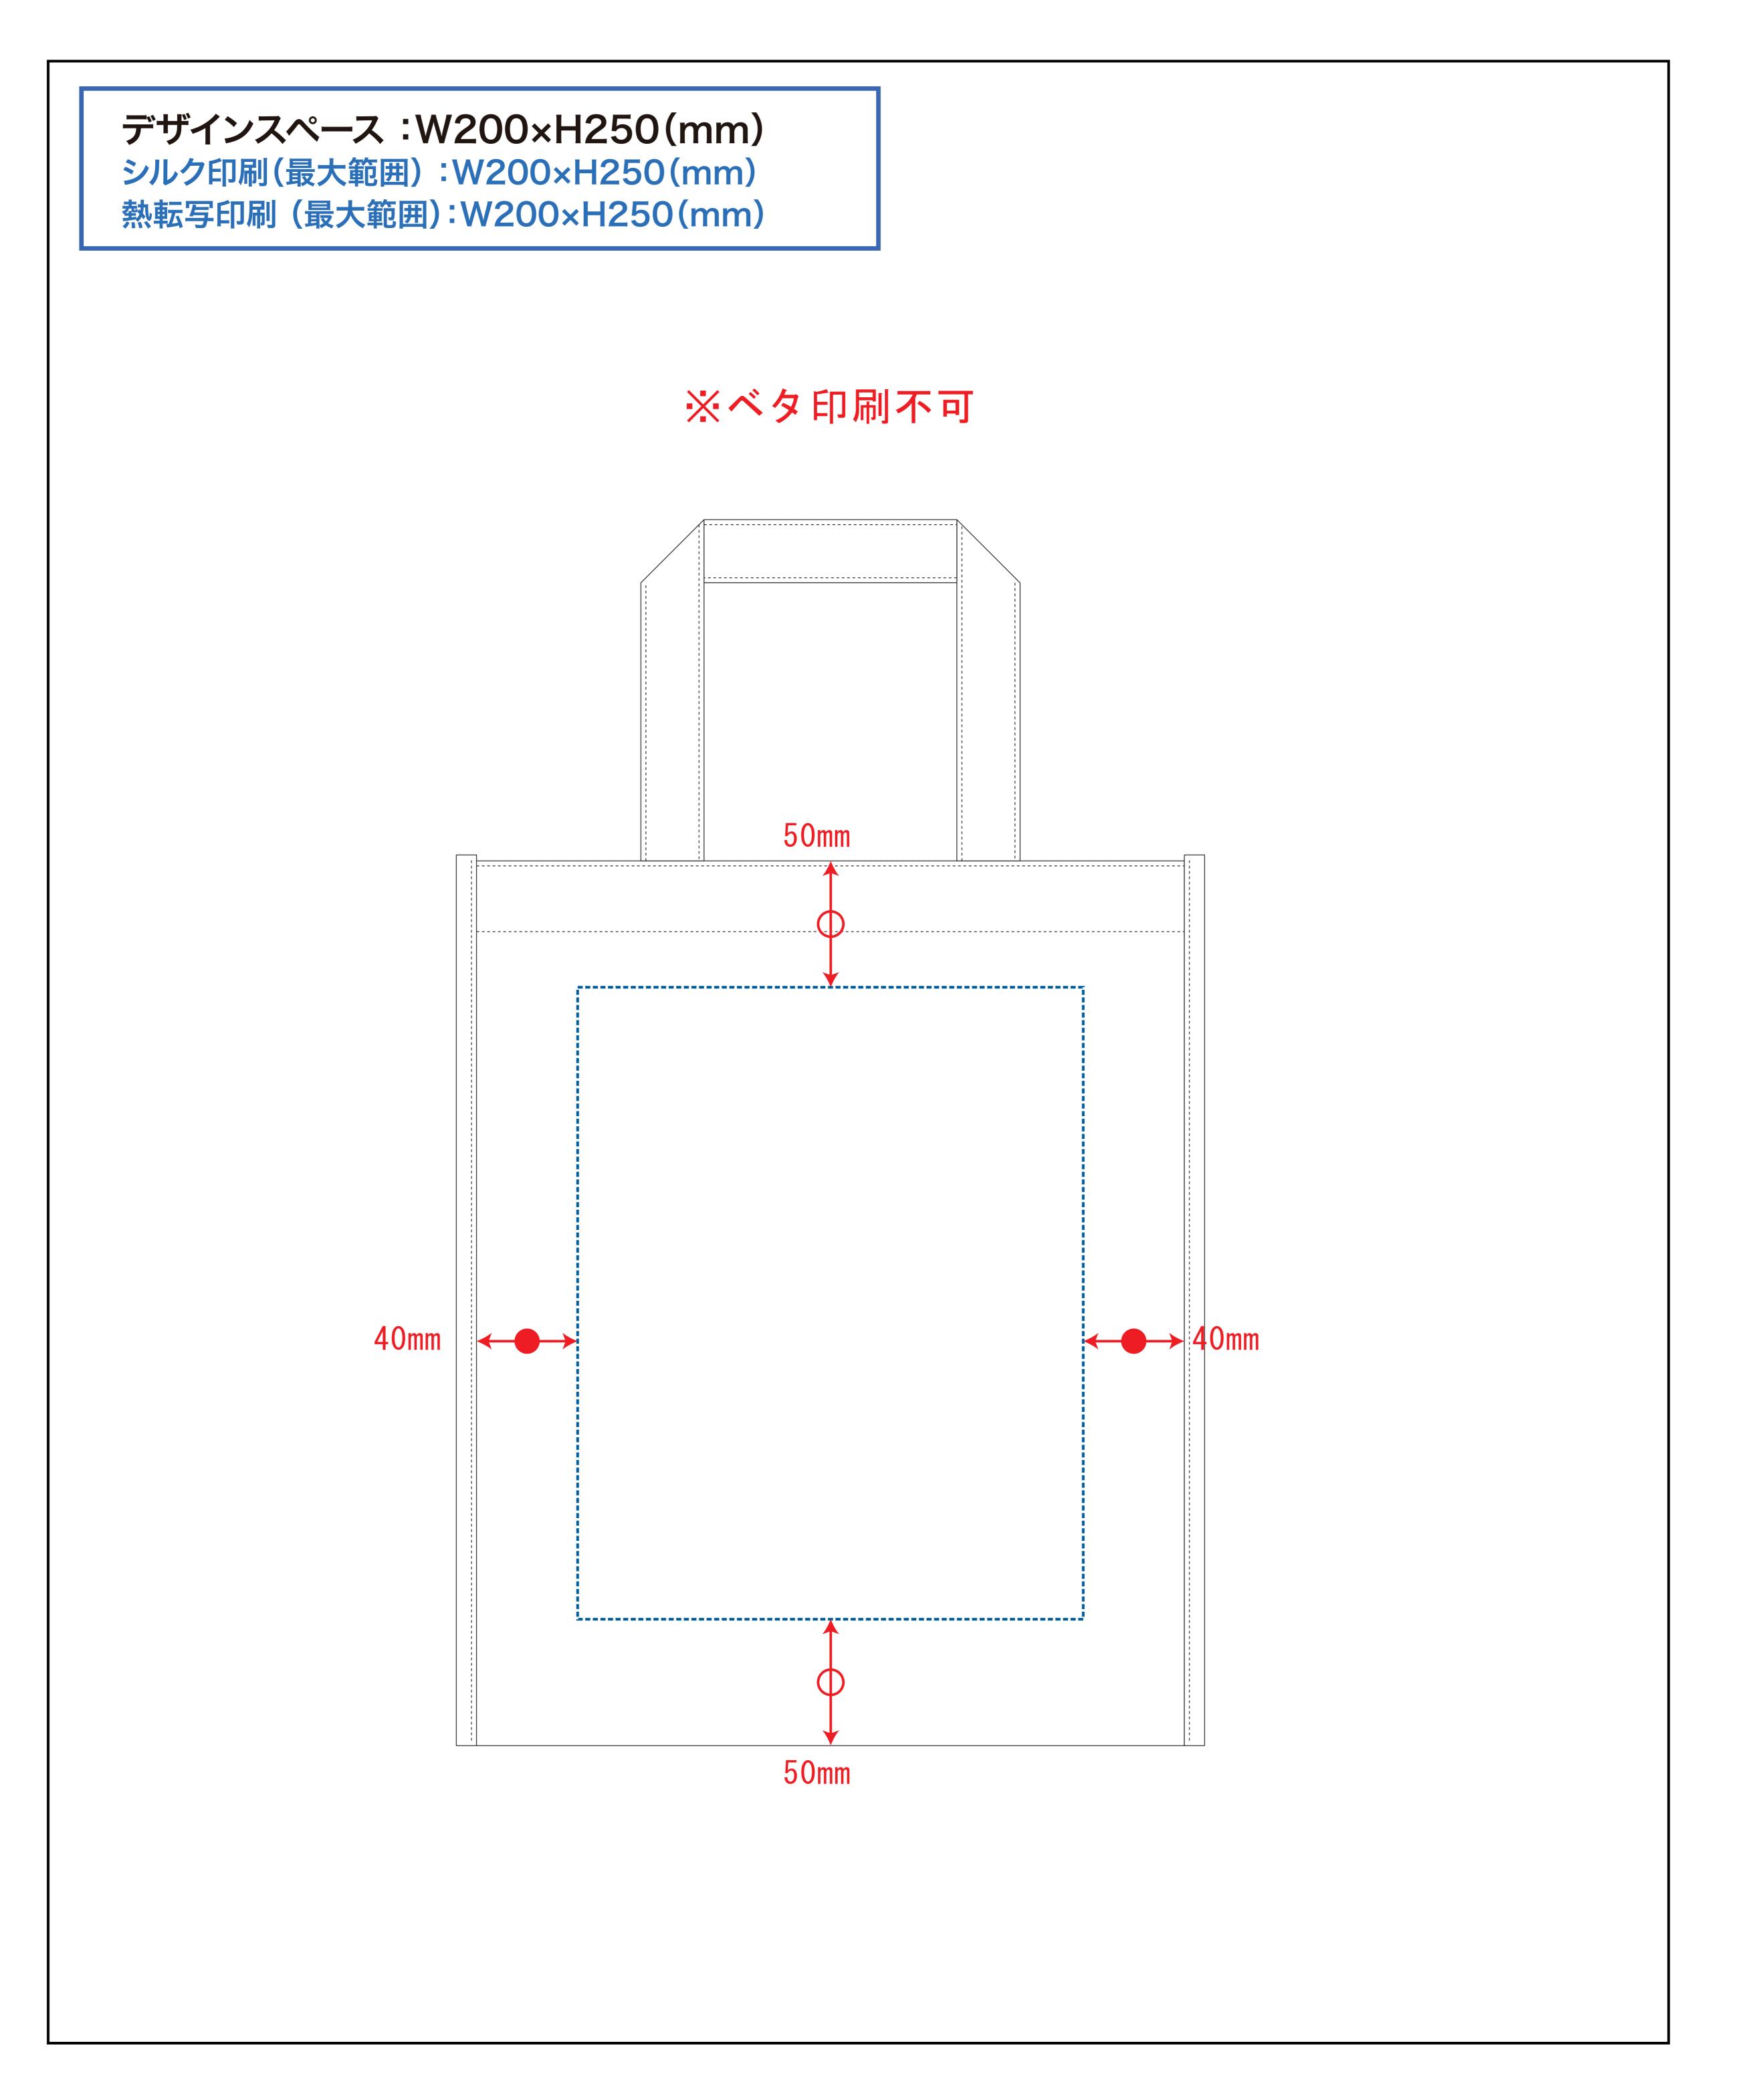

## 品番:TR-0763

黒線:本体サイズ

青点線:デザインスペース 作成したデザインは、デザインスペース内に 配置してください。

# [\_\_\_] デザインスペース ←→ デザイン配置後、アイテムに対しての上下左右からの印刷位置の数値を記載してください。