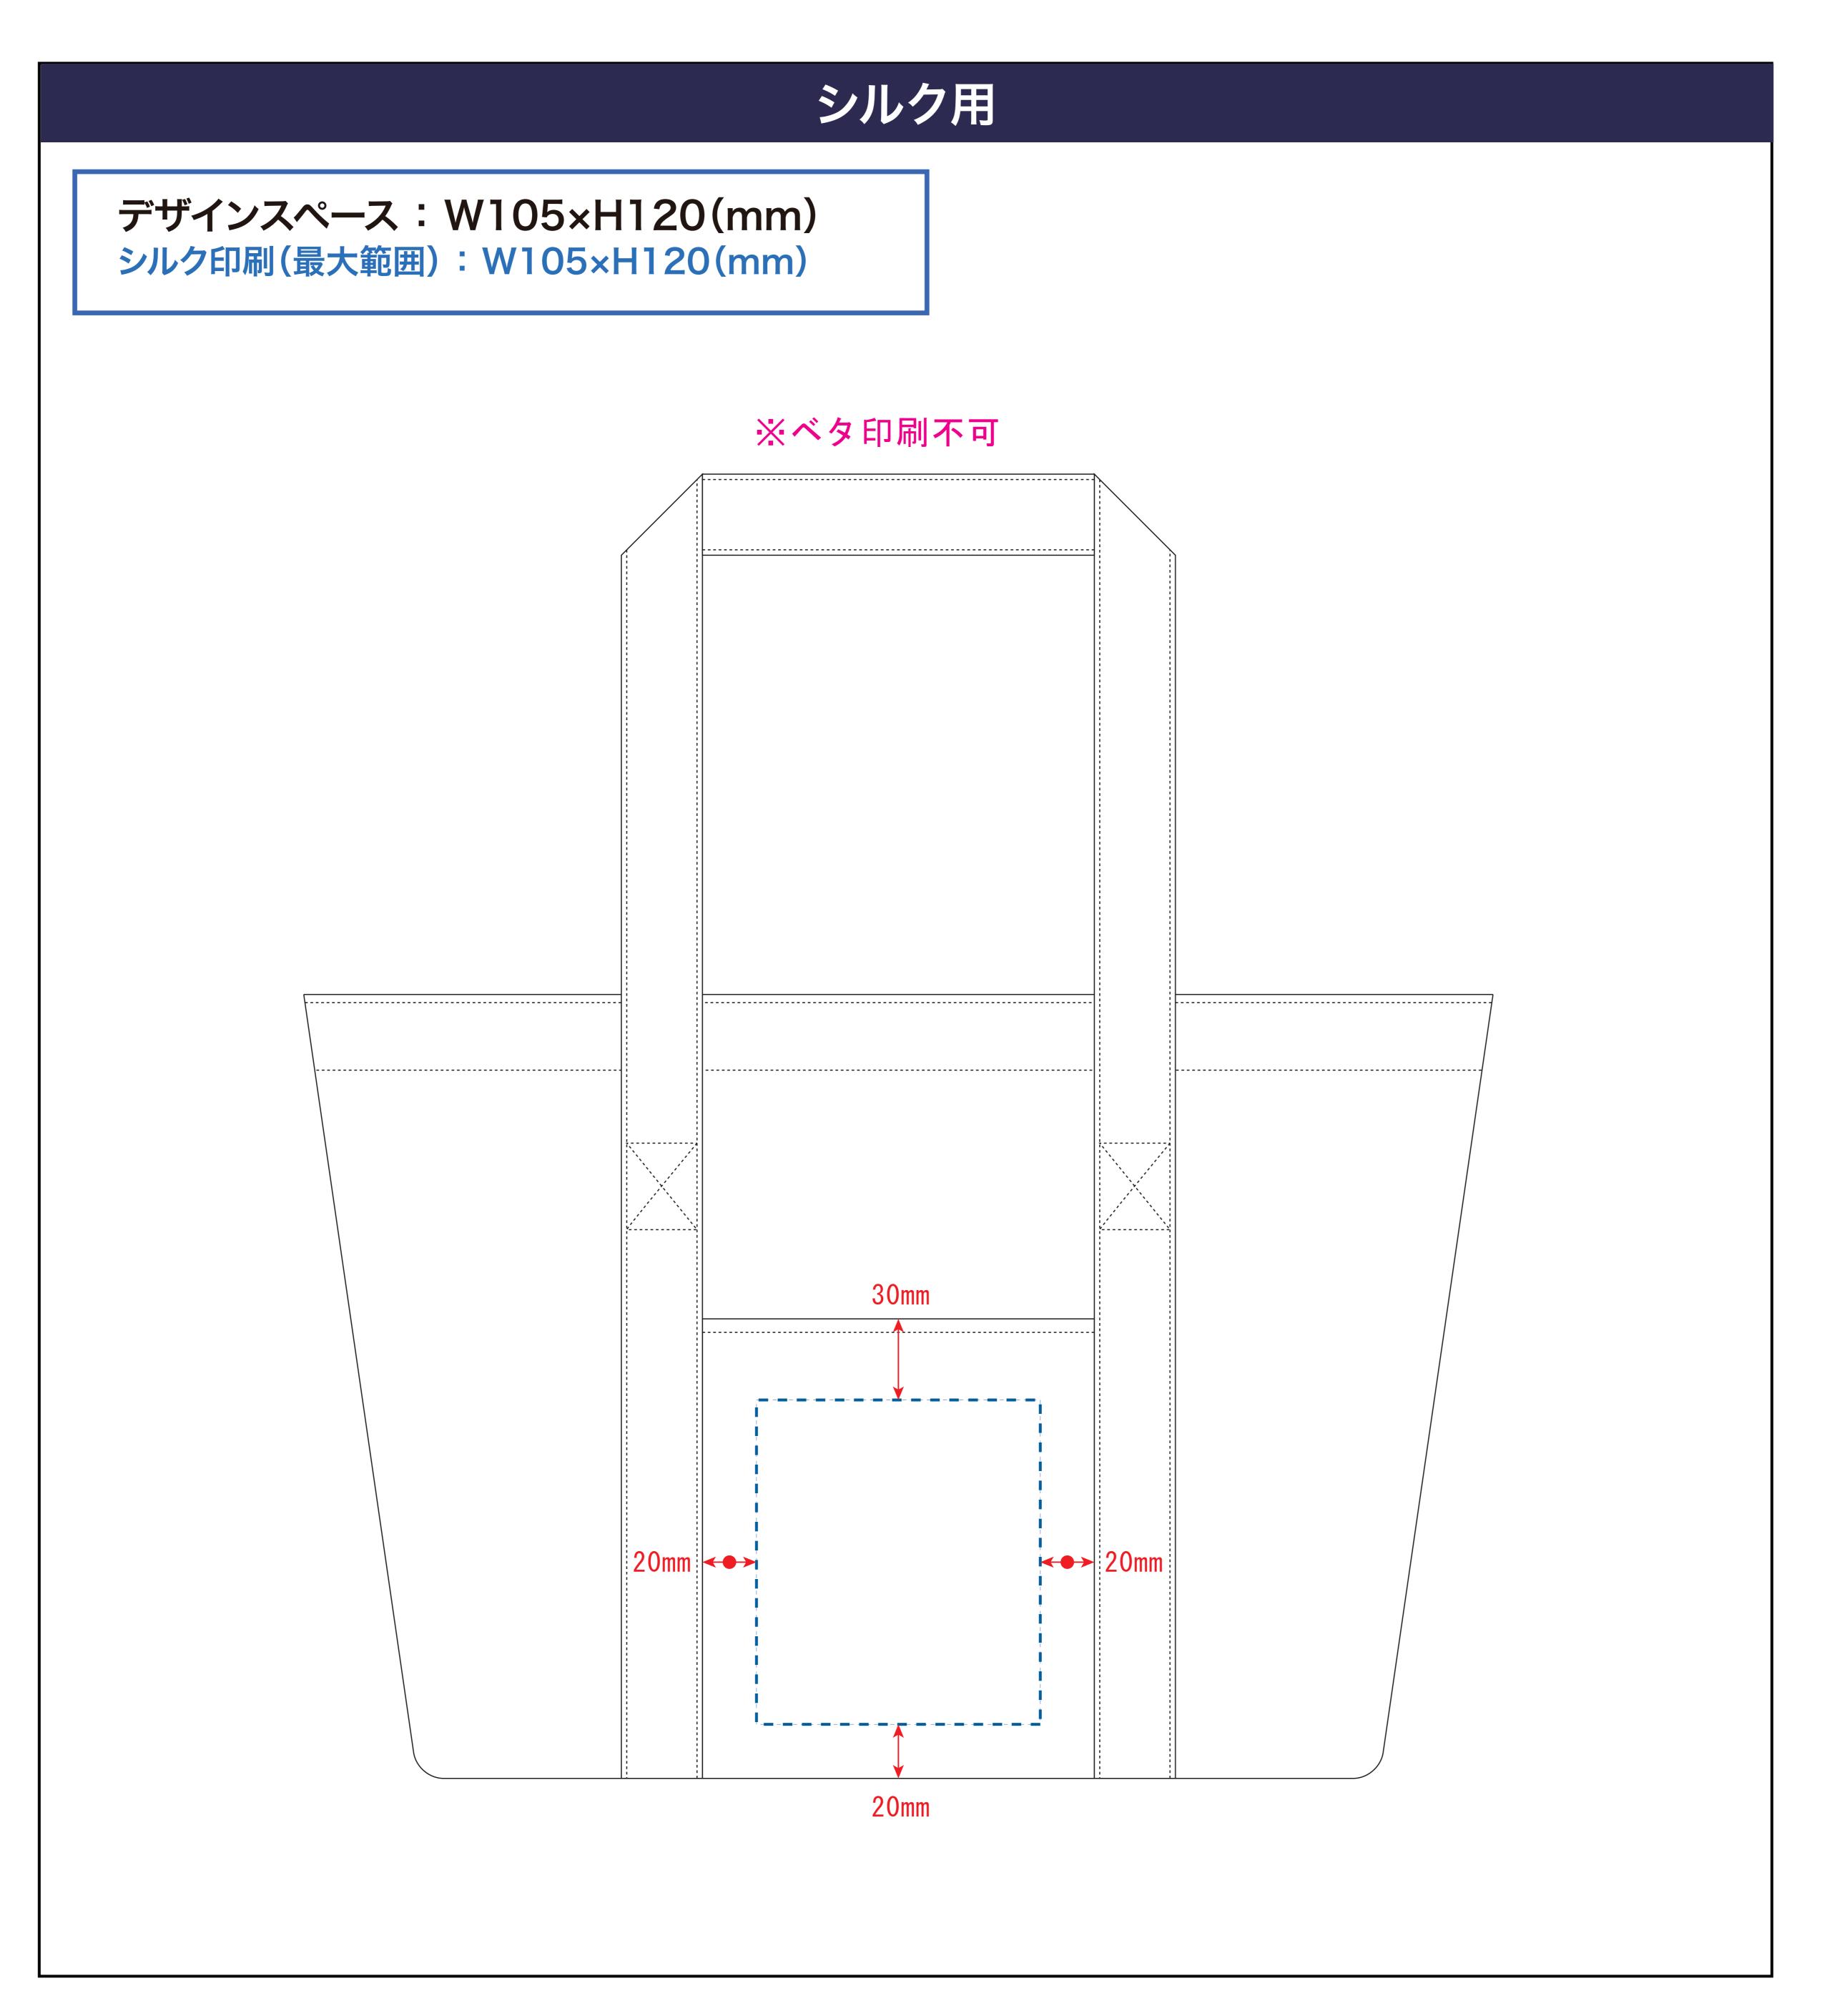

デザインの分かるJPG画像も併せてご入稿ください。

■データについて

データは原寸サイズで制作して下さい。 文字はアウトライン化して下さい。 色はCMYKモードで制作して下さい。(RBGは使用しないで下さい。)

■画像について

画像は実寸サイズで解像度が300dpi以上のものをご使用下さい。 300dpi以下の場合、きれいにプリントできない可能性がございます。

使用した画像は埋め込まず、リンク配置にてお送り下さい。 データと使用した画像は、同フォルダにまとめてお送りください。

■特殊効果について

ドロップシャドウ

透明効果、ドロップシャドウ、ぼかしをご利用した場合、 入稿時に設定が変わる場合がございます。 ご利用の際は「アピアランスの分割」を行い、画像に変更して下さい。

### オーバープリント

デザインの一部の柄や文字が消える場合がございますので、 オーバープリント設定は利用しないで下さい。

### スウォッチ(パターン)

パターンでの模様を使用している場合、サイズや位置が 変化する場合がございます。 入稿の際に「分割・拡張処理」を行わないパスになった事をご確認下さい。

### ■データの保存形式について

Adobe Illustrator ai形式、またはeps形式にて保存してください。

# SPの卸 オリジナルトートバッグ

https://www.spgoods-oroshi.com/tote/

# 運営会社:株式会社 S-1

TEL 03-6380-1213 FAX 03-6380-1217 info@spgoods-oroshi.com

〒160-0022 東京都新宿区新宿1-13-11 シブヤビル5F

デザインスペース

**←→** デザイン配置後、アイテムに対しての上下左右からの印刷位置の数値を記載してください。