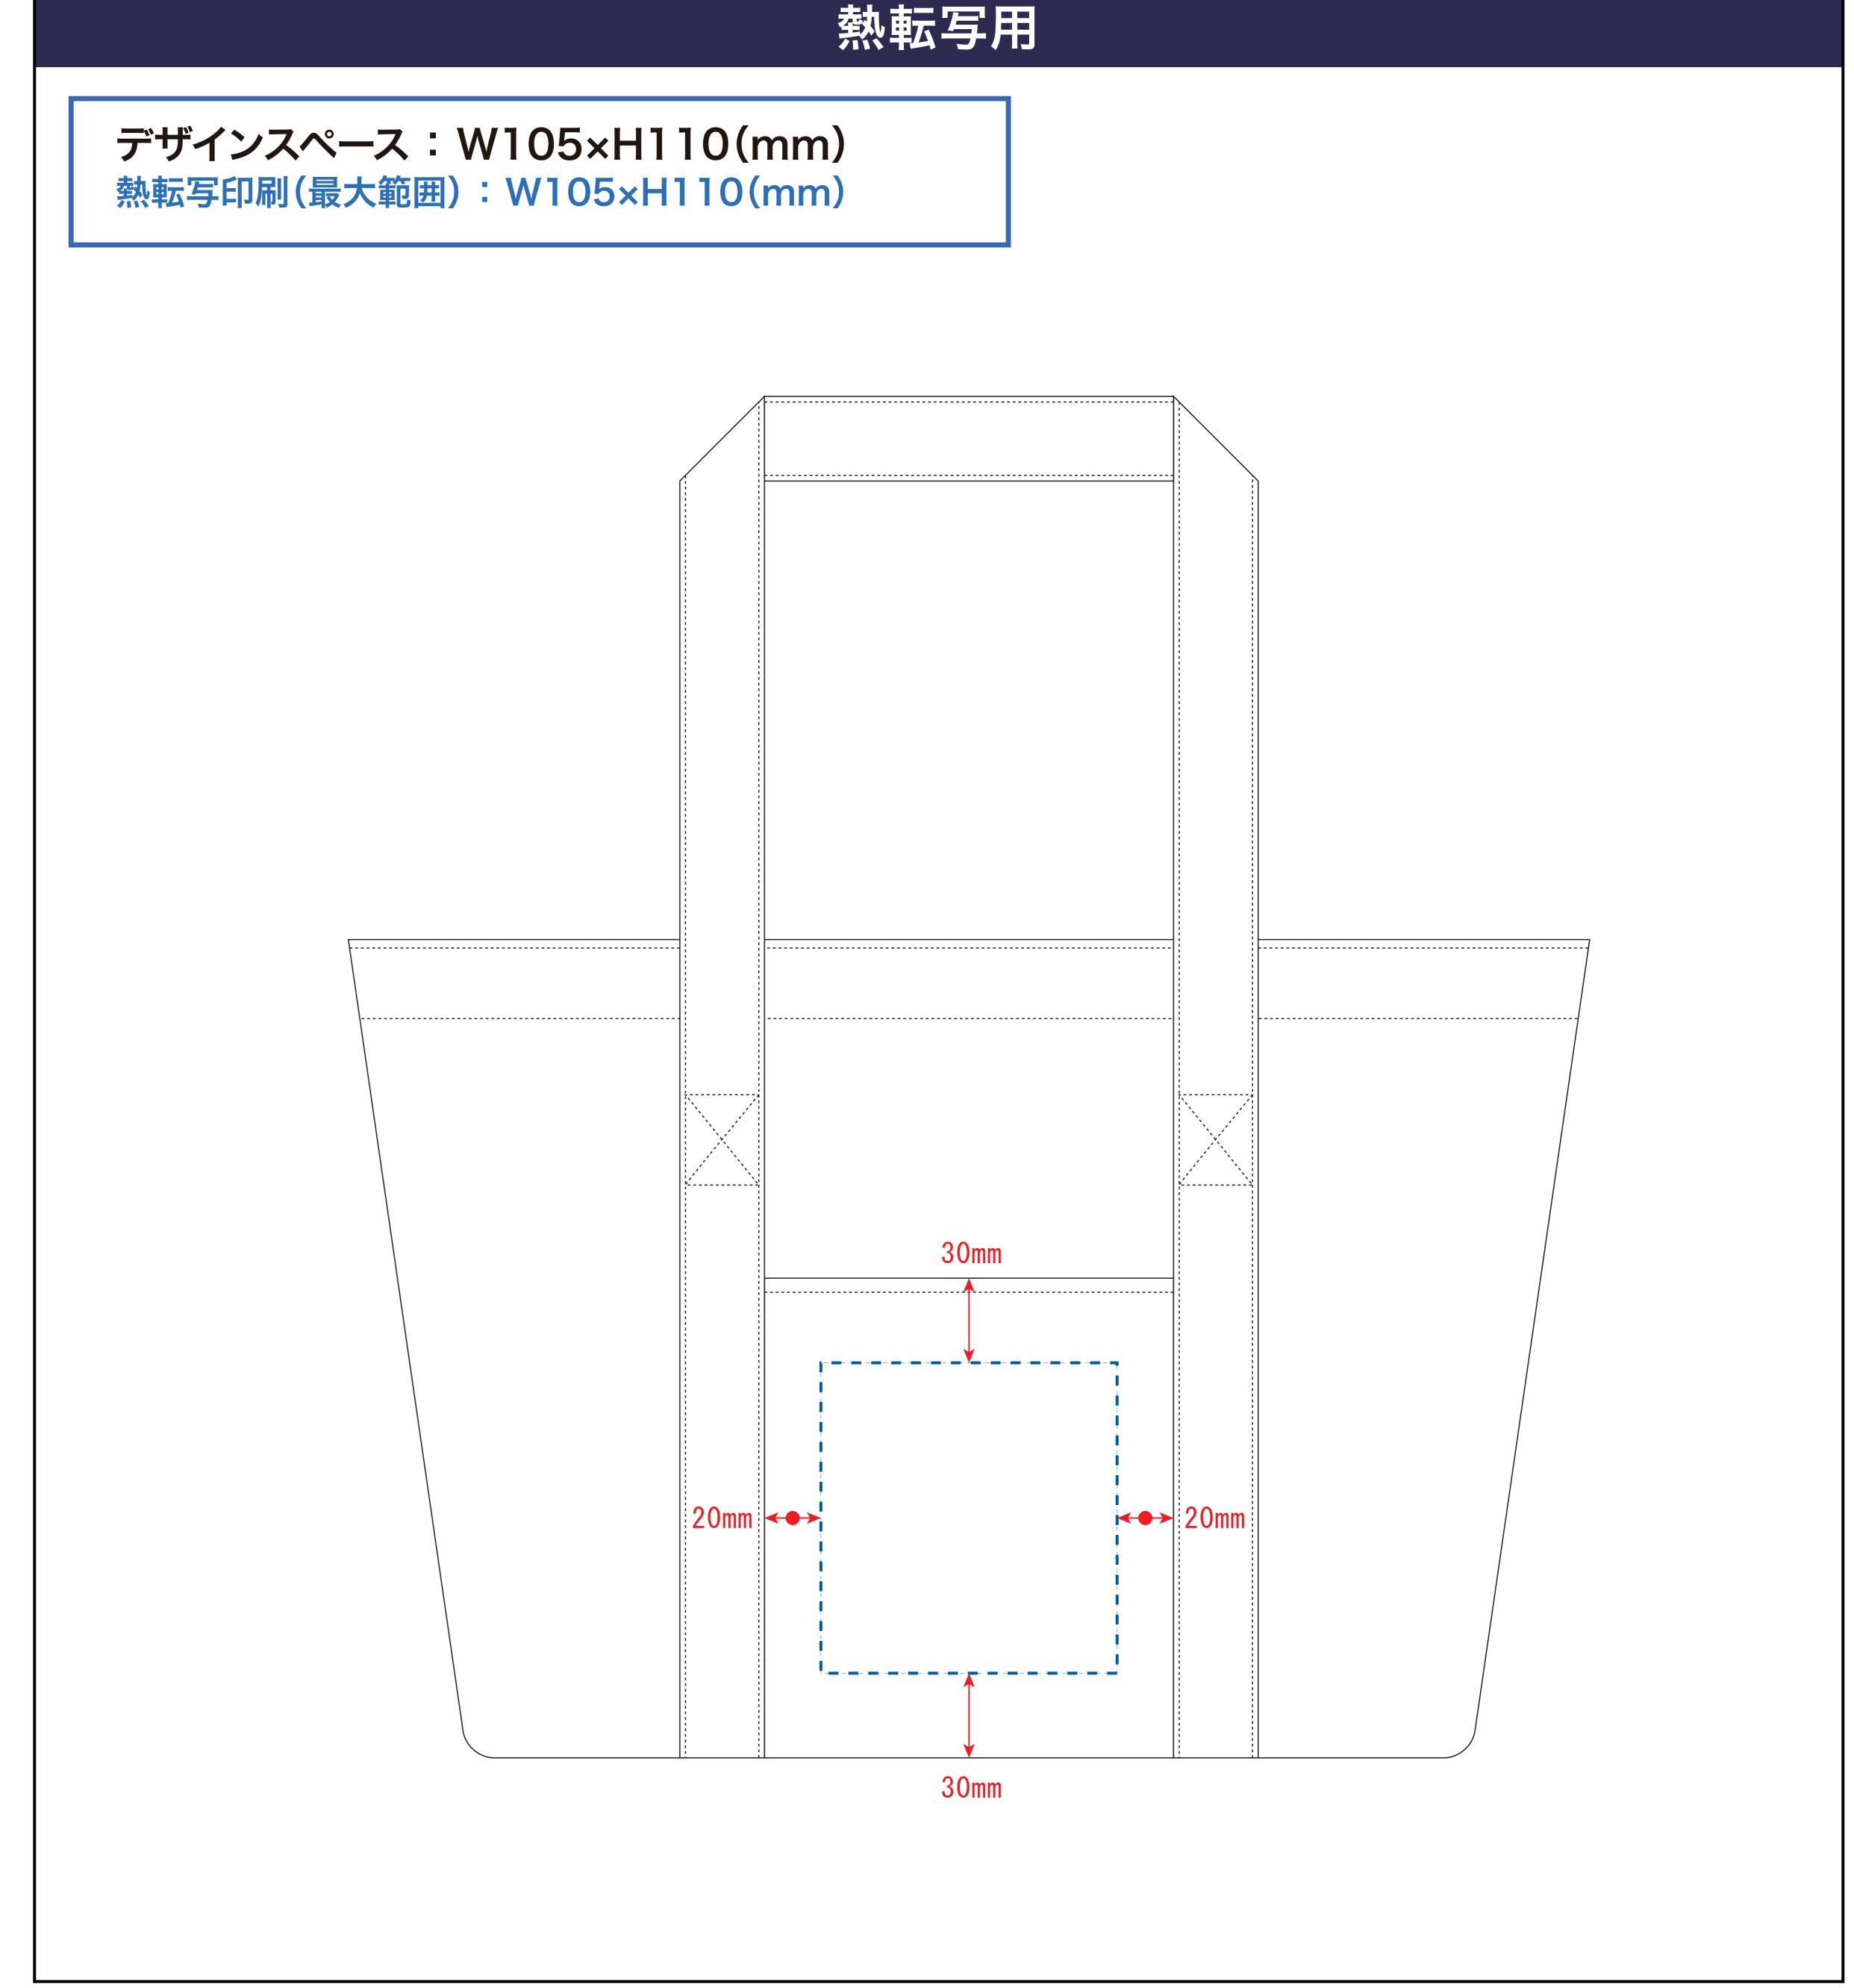

ザインの分かるJPG画像も併せてご入稿ください。

■データについて

データは原寸サイズで制作して下さい。 文字はアウトライン化して下さい。 色はCMYKモードで制作して下さい。(RBGは使用しないで下さい。)

■画像について

画像は実寸サイズで解像度が300dpi以上のものをご使用下さい。 300dpi以下の場合、きれいにプリントできない可能性がございます。

使用した画像は埋め込まず、リンク配置にてお送り下さい。 データと使用した画像は、同フォルダにまとめてお送りください。

■特殊効果について

ドロップシャドウ

透明効果、ドロップシャドウ、ぼかしをご利用した場合、 入稿時に設定が変わる場合がございます。 ご利用の際は「アピアランスの分割」を行い、画像に変更して下さい。

### オーバープリント

デザインの一部の柄や文字が消える場合がございますので、 オーバープリント設定は利用しないで下さい。

### スウォッチ(パターン)

パターンでの模様を使用している場合、サイズや位置が 変化する場合がございます。 入稿の際に「分割・拡張処理」を行わないパスになった事をご確認下さい。

### ■データの保存形式について

Adobe Illustrator ai形式、またはeps形式にて保存してください。

# SPの卸 オリジナルトートバッグ

https://www.spgoods-oroshi.com/tote/

# 運営会社:株式会社 S-1

TEL 03-6380-1213 FAX 03-6380-1217 info@spgoods-oroshi.com

〒160-0022 東京都新宿区新宿1-13-11 シブヤビル5F

デザインスペース

**←→** デザイン配置後、アイテムに対しての上下左右からの印刷位置の数値を記載してください。