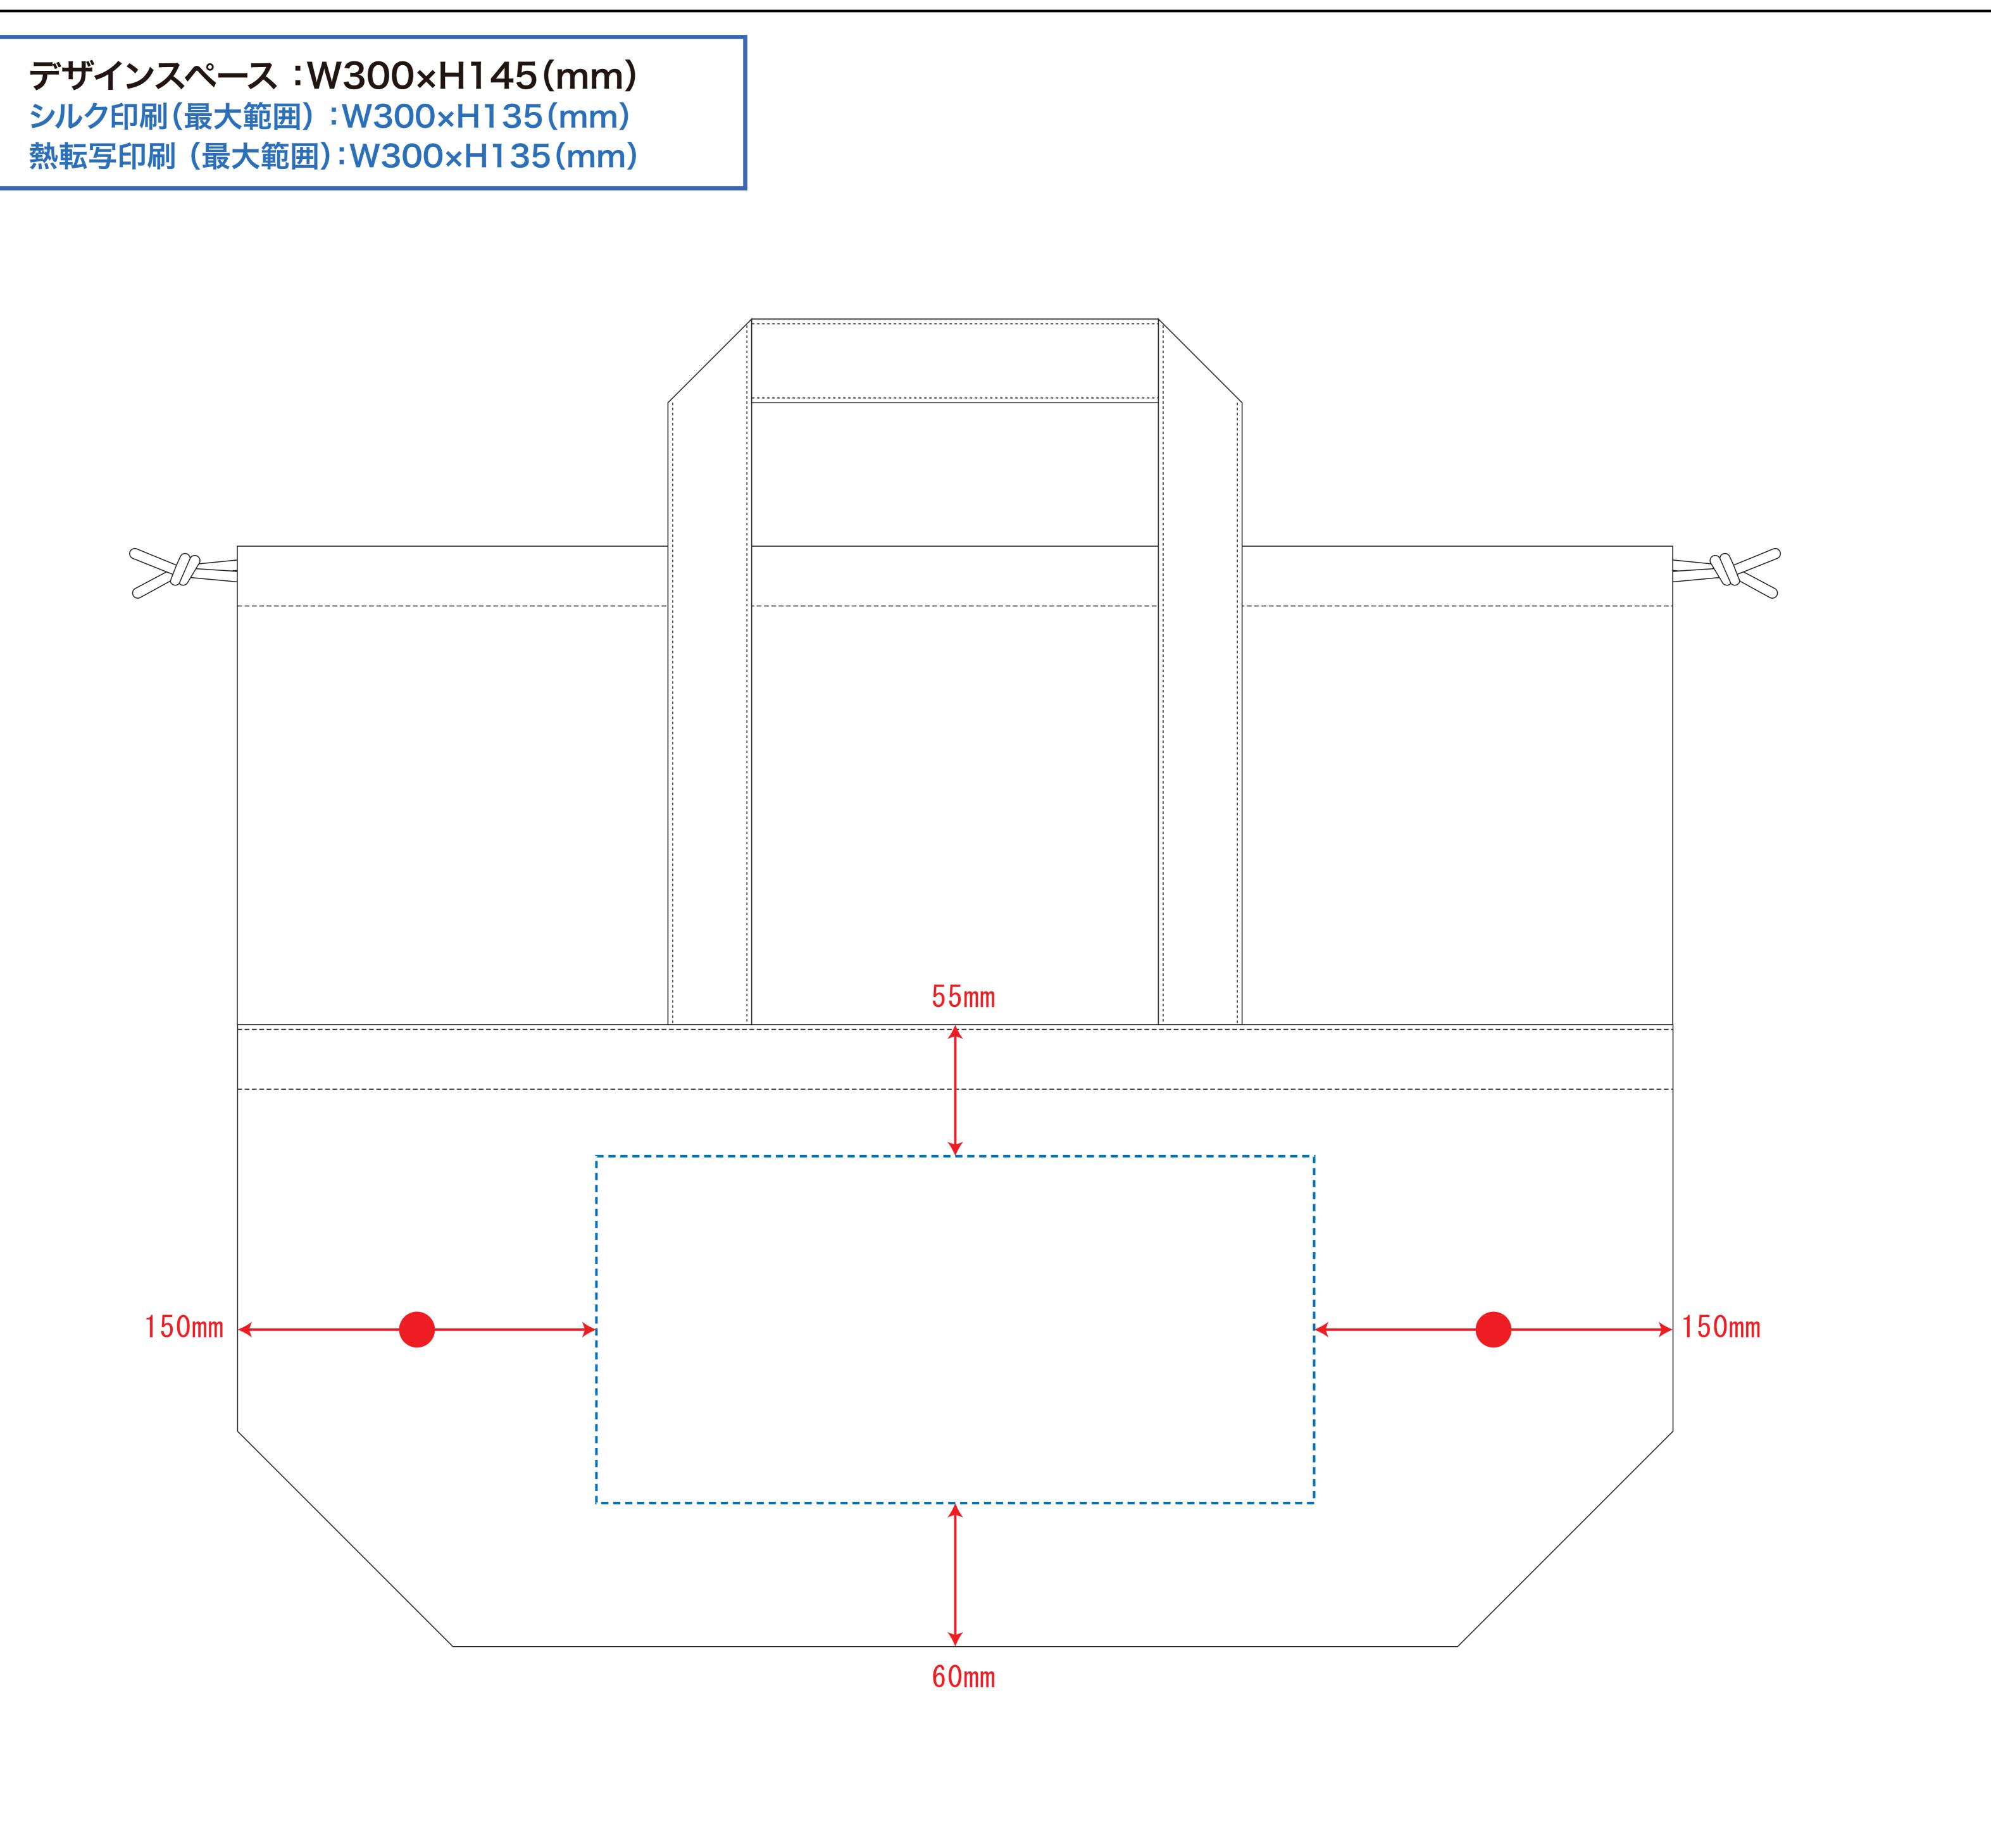

### データ作成時のご注意点

■入稿時のお願い リンク画像の欠損やフォント置き換わりなどデータ崩れの確認の為、 デザインの分かるJPG画像も併せてご入稿ください。

■データについて

データは<mark>原寸サイズ</mark>で制作して下さい。 文字はアウトライン化して下さい。 色はCMYKモードで制作して下さい。(RBGは使用しないで下さい。)

■画像について 画像は実寸サイズで解像度が300dpi以上のものをご使用下さい。 300dpi以下の場合、きれいにプリントできない可能性がございます。

使用した画像は埋め込まず、リンク配置にてお送り下さい。 データと使用した画像は、同フォルダにまとめてお送りください。

■特殊効果について

ドロップシャドウ

透明効果、ドロップシャドウ、ぼかしをご利用した場合、 入稿時に設定が変わる場合がございます。 ご利用の際は「アピアランスの分割」を行い、画像に変更して下さい。

オーバープリント

デザインの一部の柄や文字が消える場合がございますので、 オーバープリント設定は利用しないで下さい。

スウォッチ(パターン)

パターンでの模様を使用している場合、サイズや位置が 変化する場合がございます。 入稿の際に「分割・拡張処理」を行わないパスになった事をご確認下さい。

■データの保存形式について Adobe Illustrator ai形式、またはeps形式にて保存してください。

## SPの卸 オリジナルトートバッグ

https://www.spgoods-oroshi.com/tote/

運営会社:株式会社 S-1

TEL 03-6380-1213 FAX 03-6380-1217 info@spgoods-oroshi.com

〒160-0022 東京都新宿区新宿1-13-11 シブヤビル5F