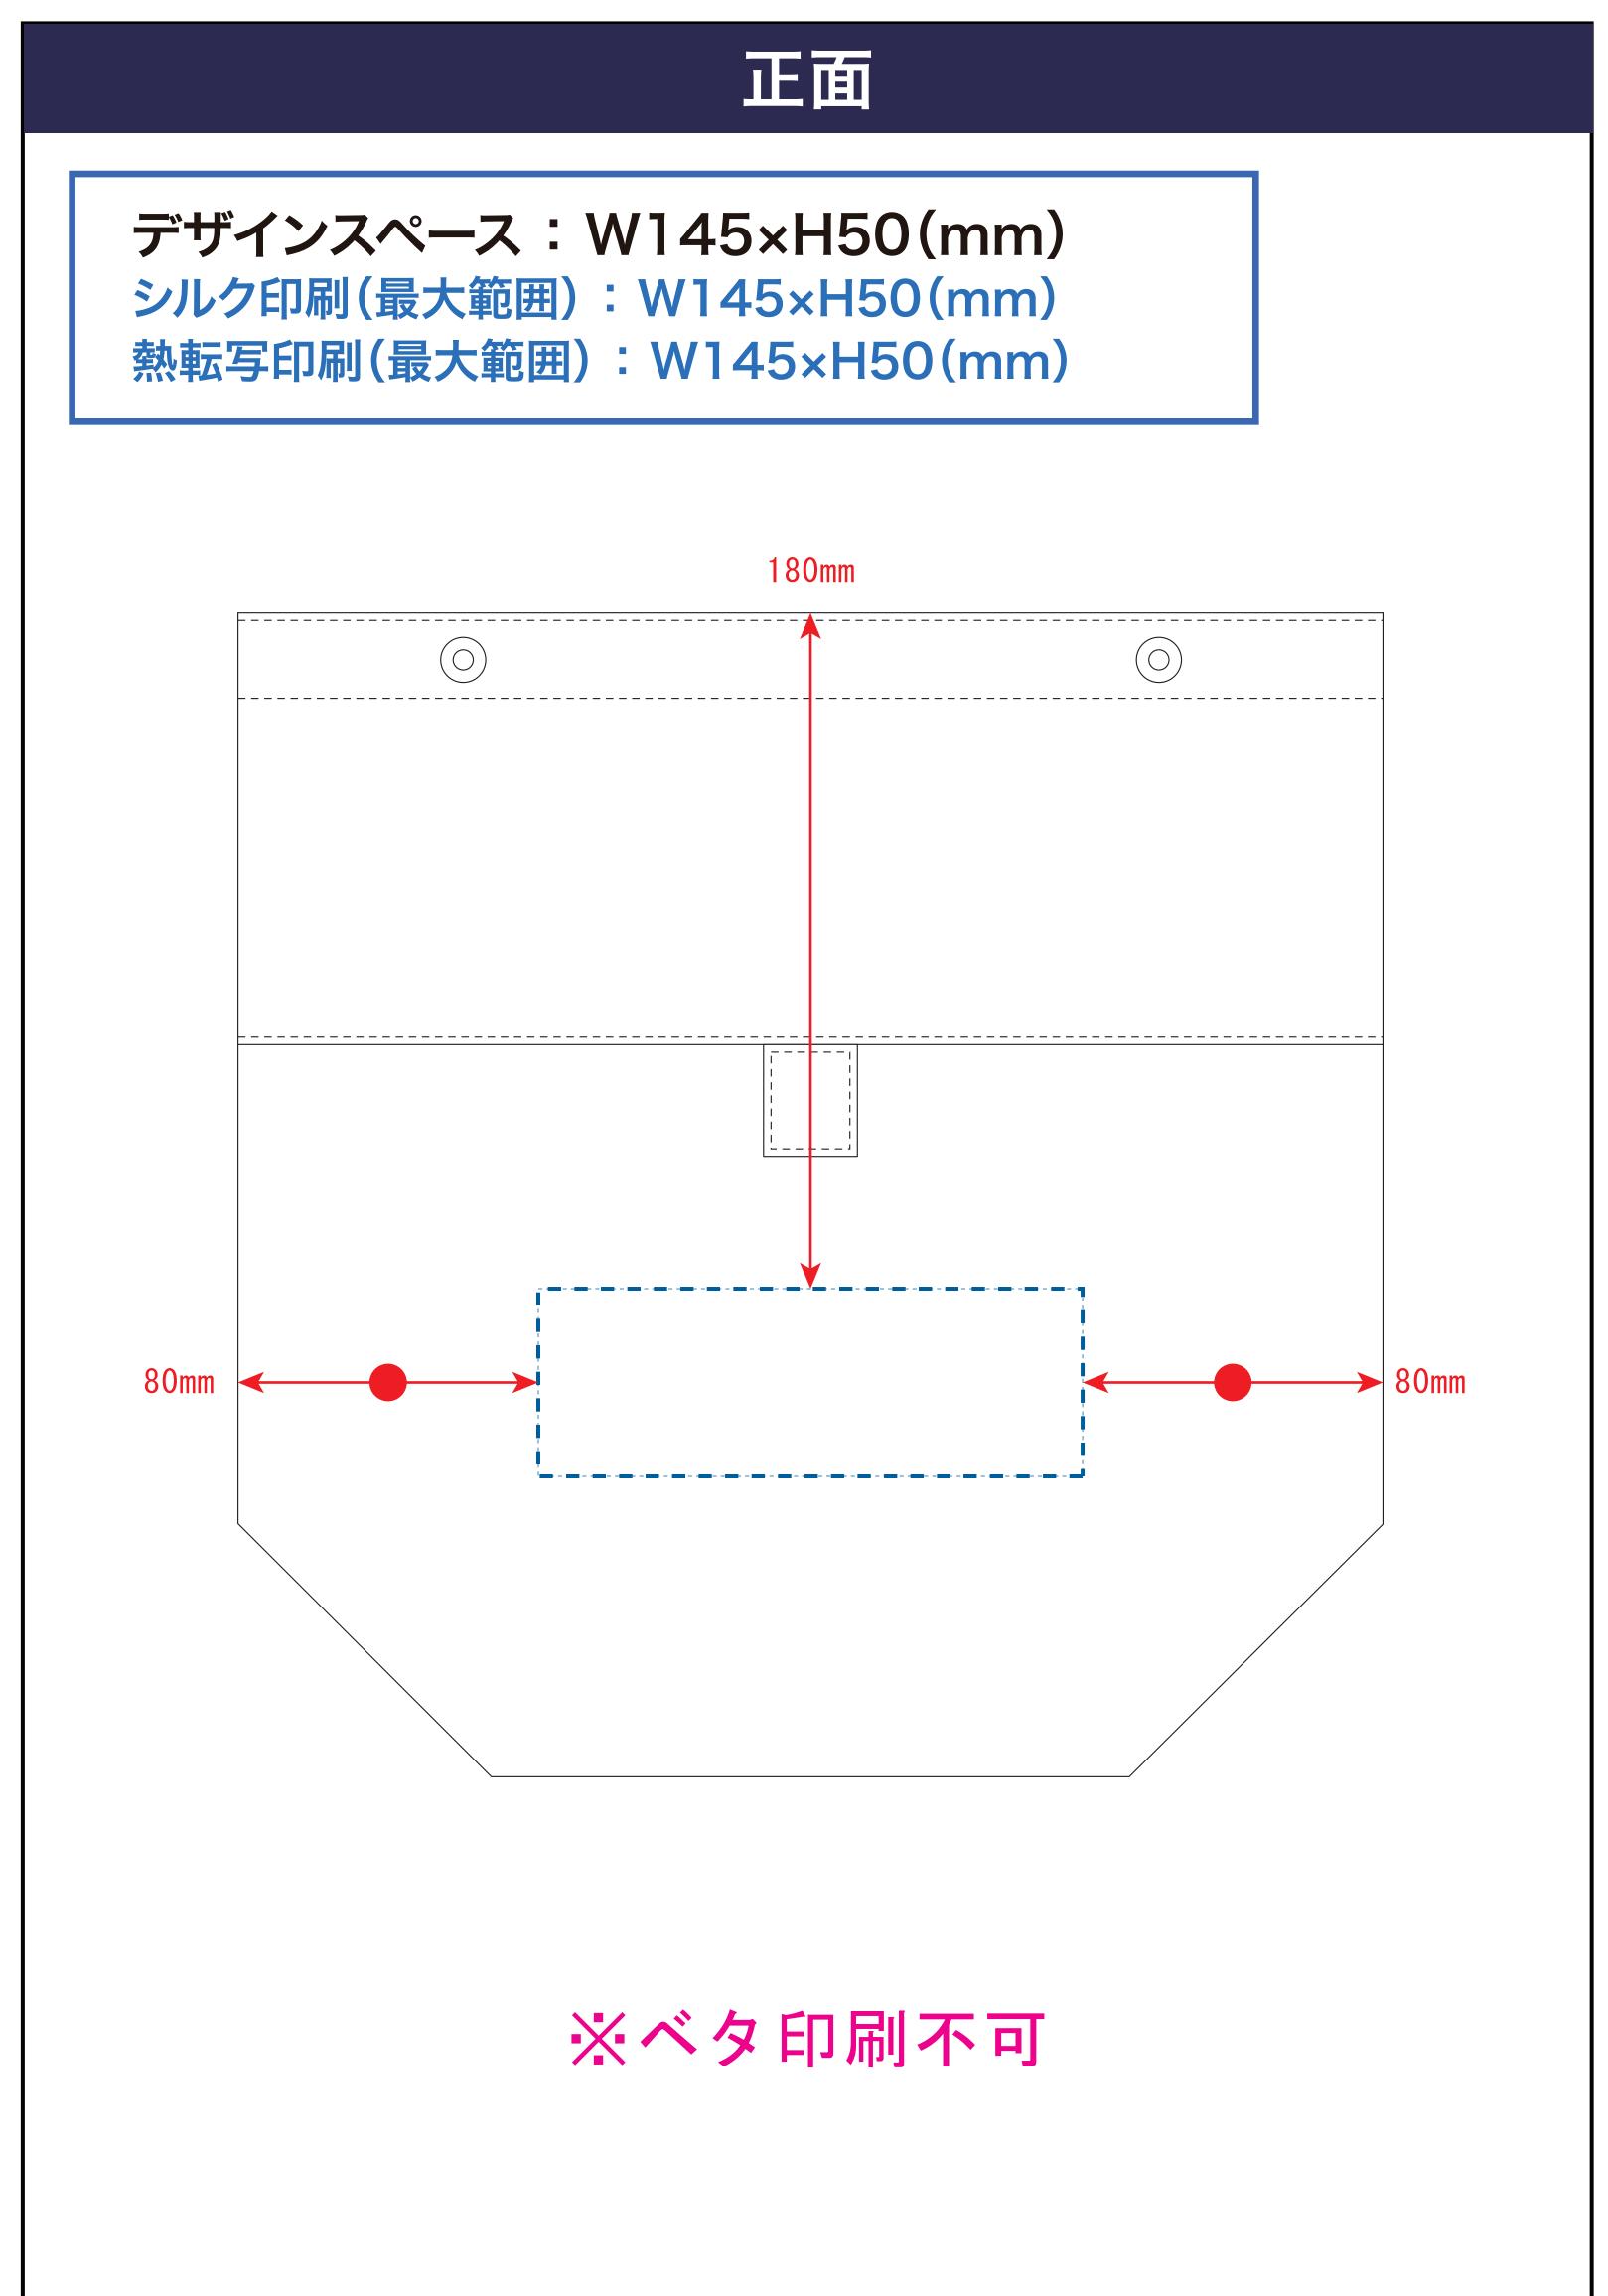

### 黒線:本体サイズ

#### 青点線:デザインスペース

作成したデザインは、デザインスペース内に 配置してください。

## デザインスペース

**←→** デザイン配置後、アイテムに対しての上下左右からの印刷位置の数値を記載してください。