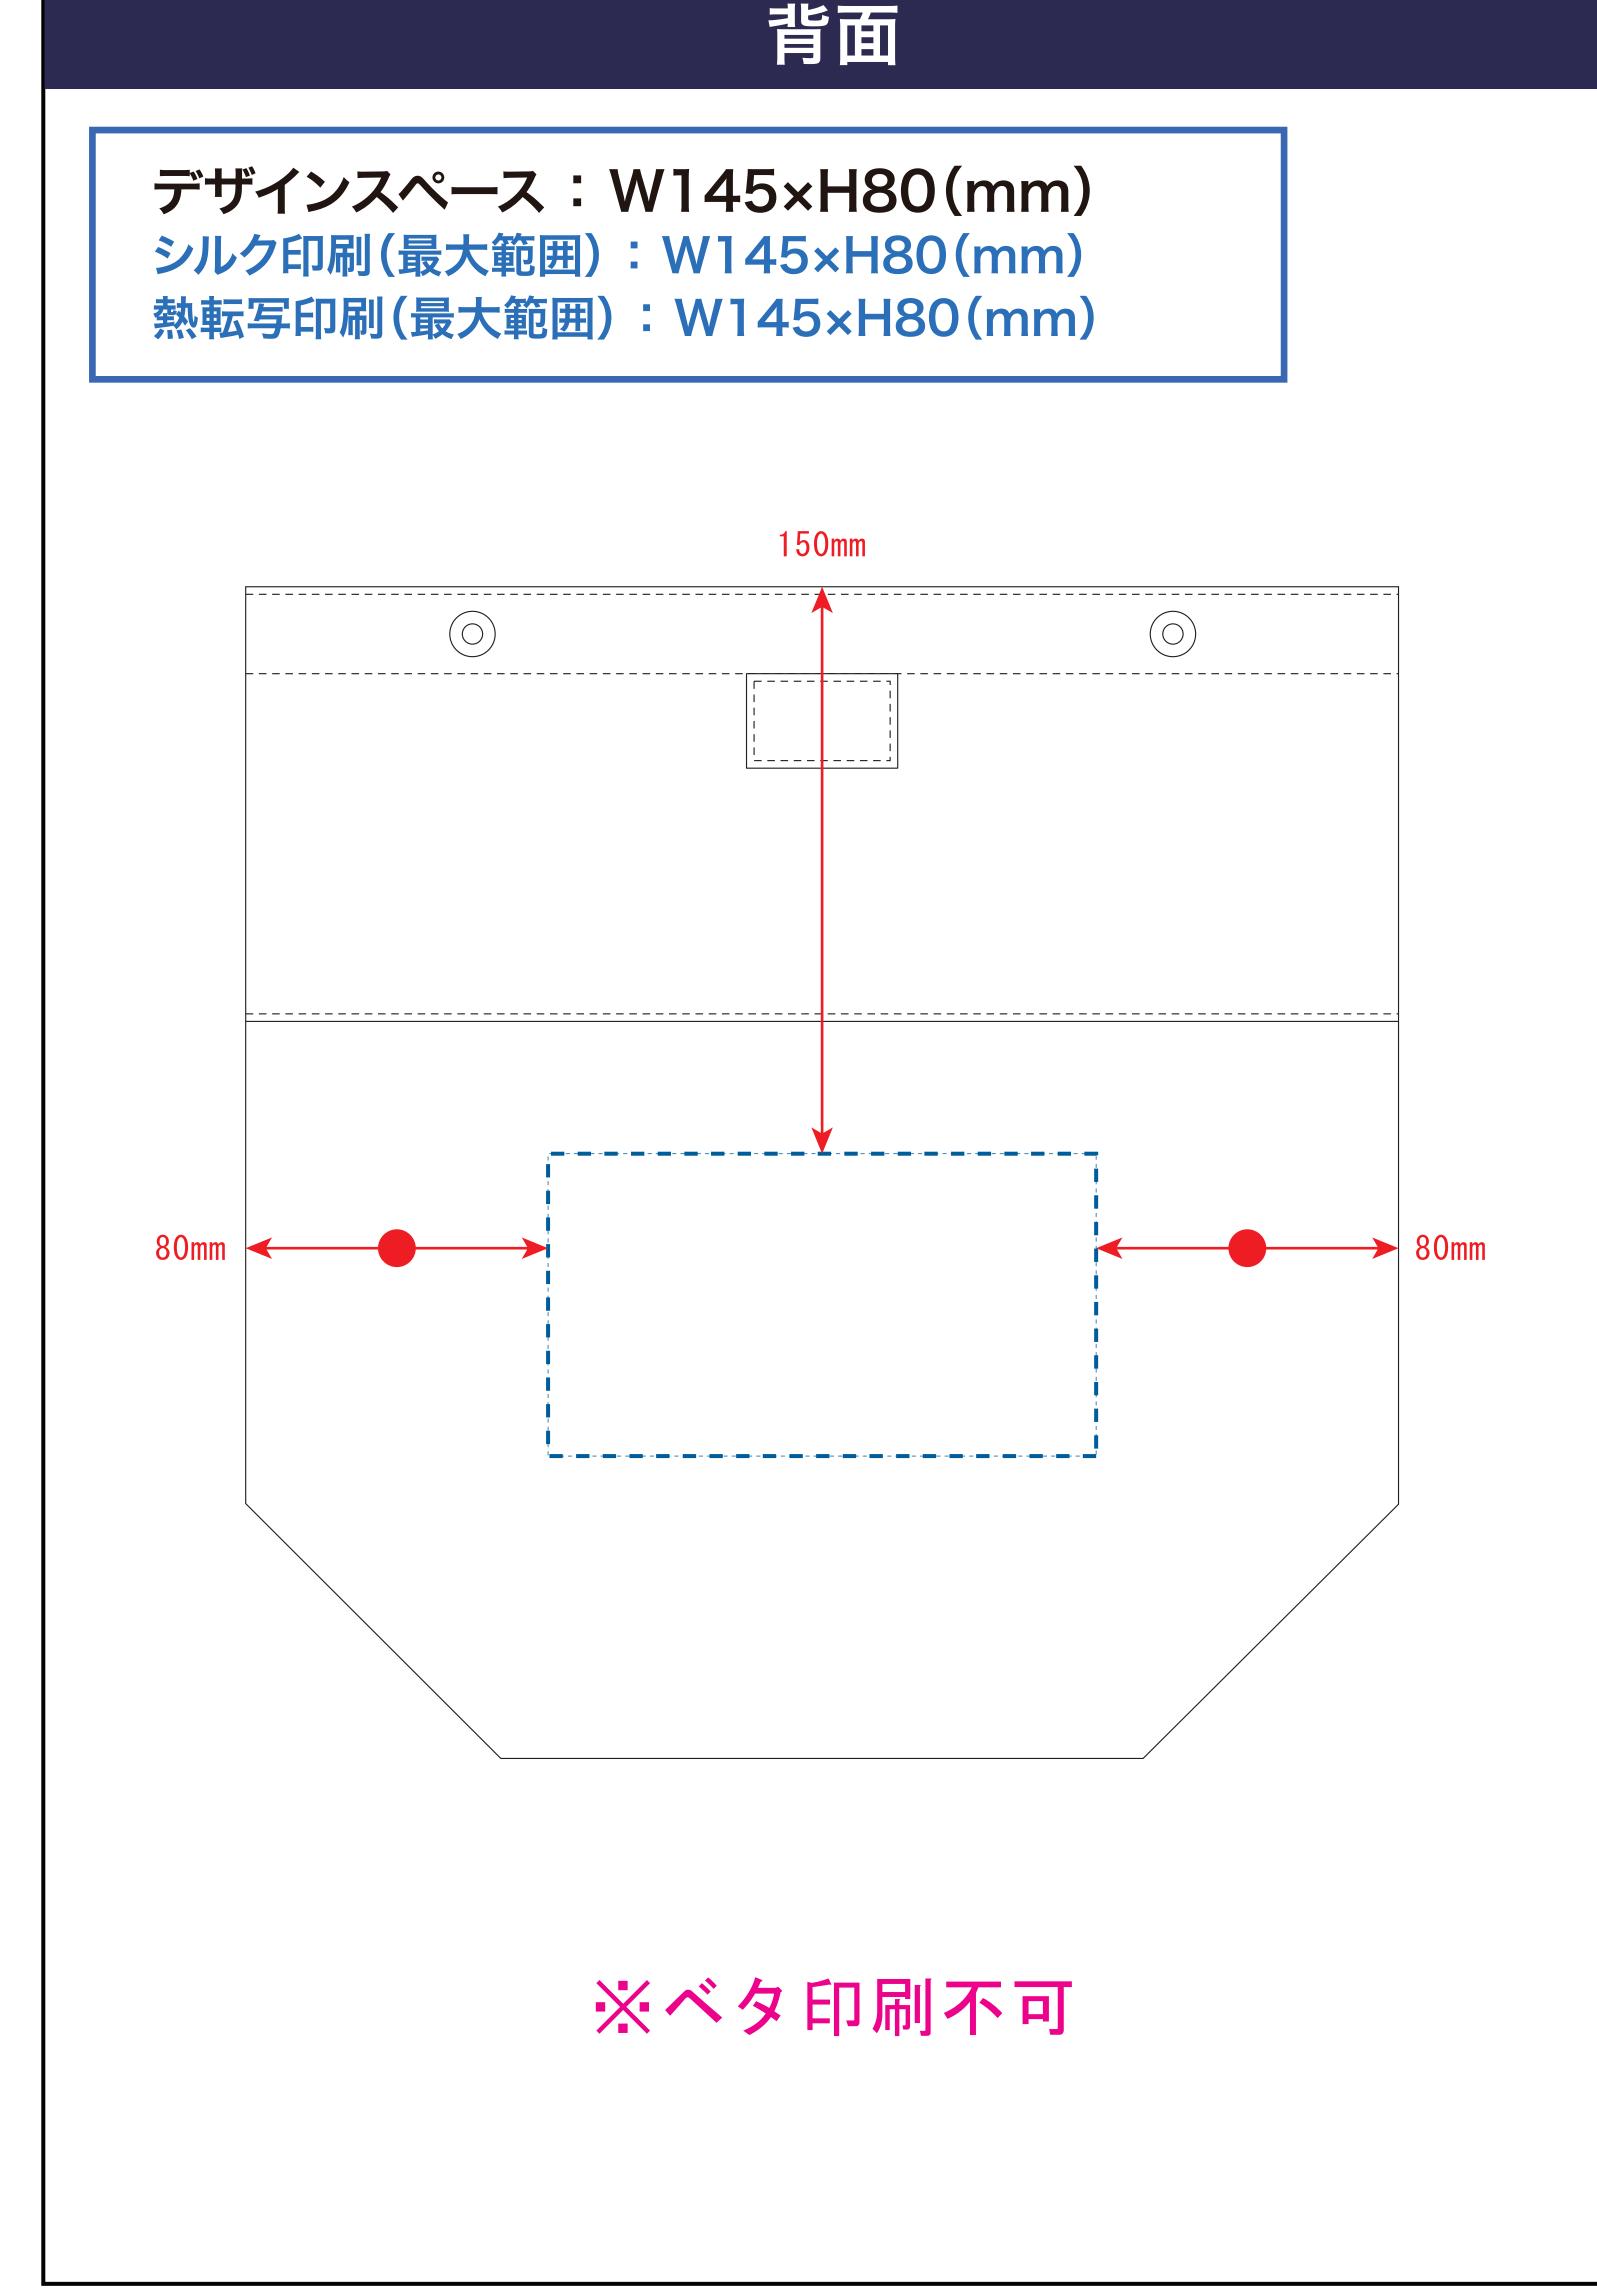

### 黒線:本体サイズ

#### 青点線:デザインスペース

作成したデザインは、デザインスペース内に 配置してください。

## デザインスペース

**←→** デザイン配置後、アイテムに対しての上下左右からの印刷位置の数値を記載してください。