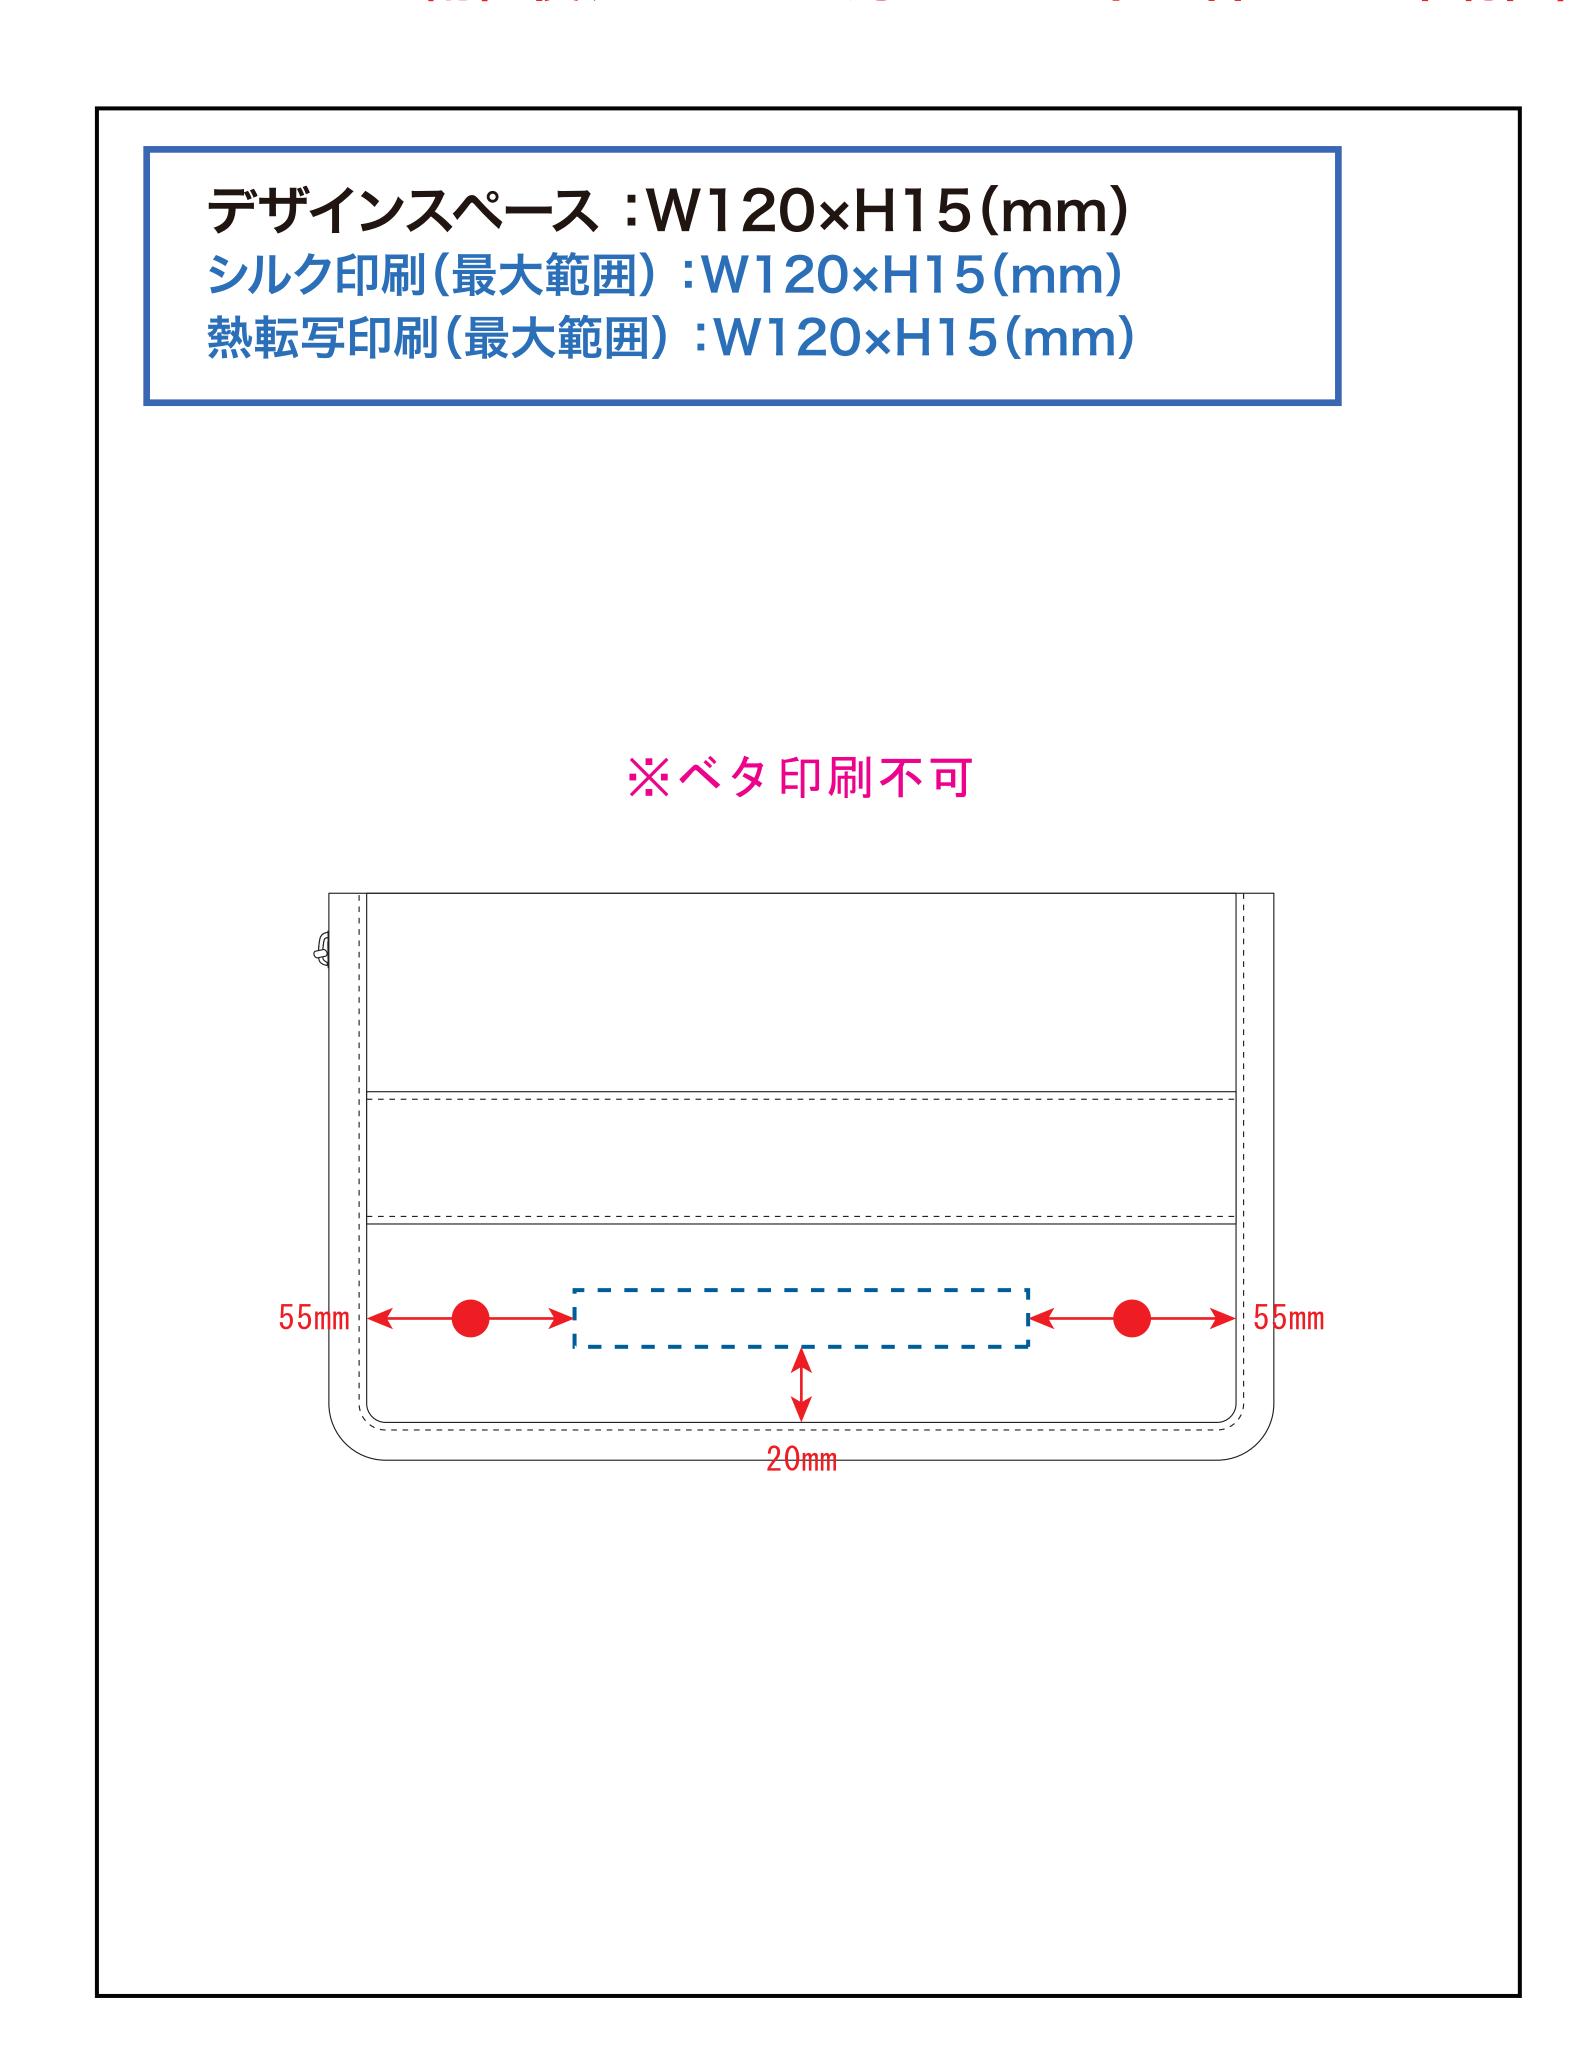

### 黒線:本体サイズ

#### 青点線:デザインスペース

作成したデザインは、デザインスペース内に 配置してください。

# デザインスペース

**←→** デザイン配置後、アイテムに対しての上下左右からの印刷位置の数値を記載してください。