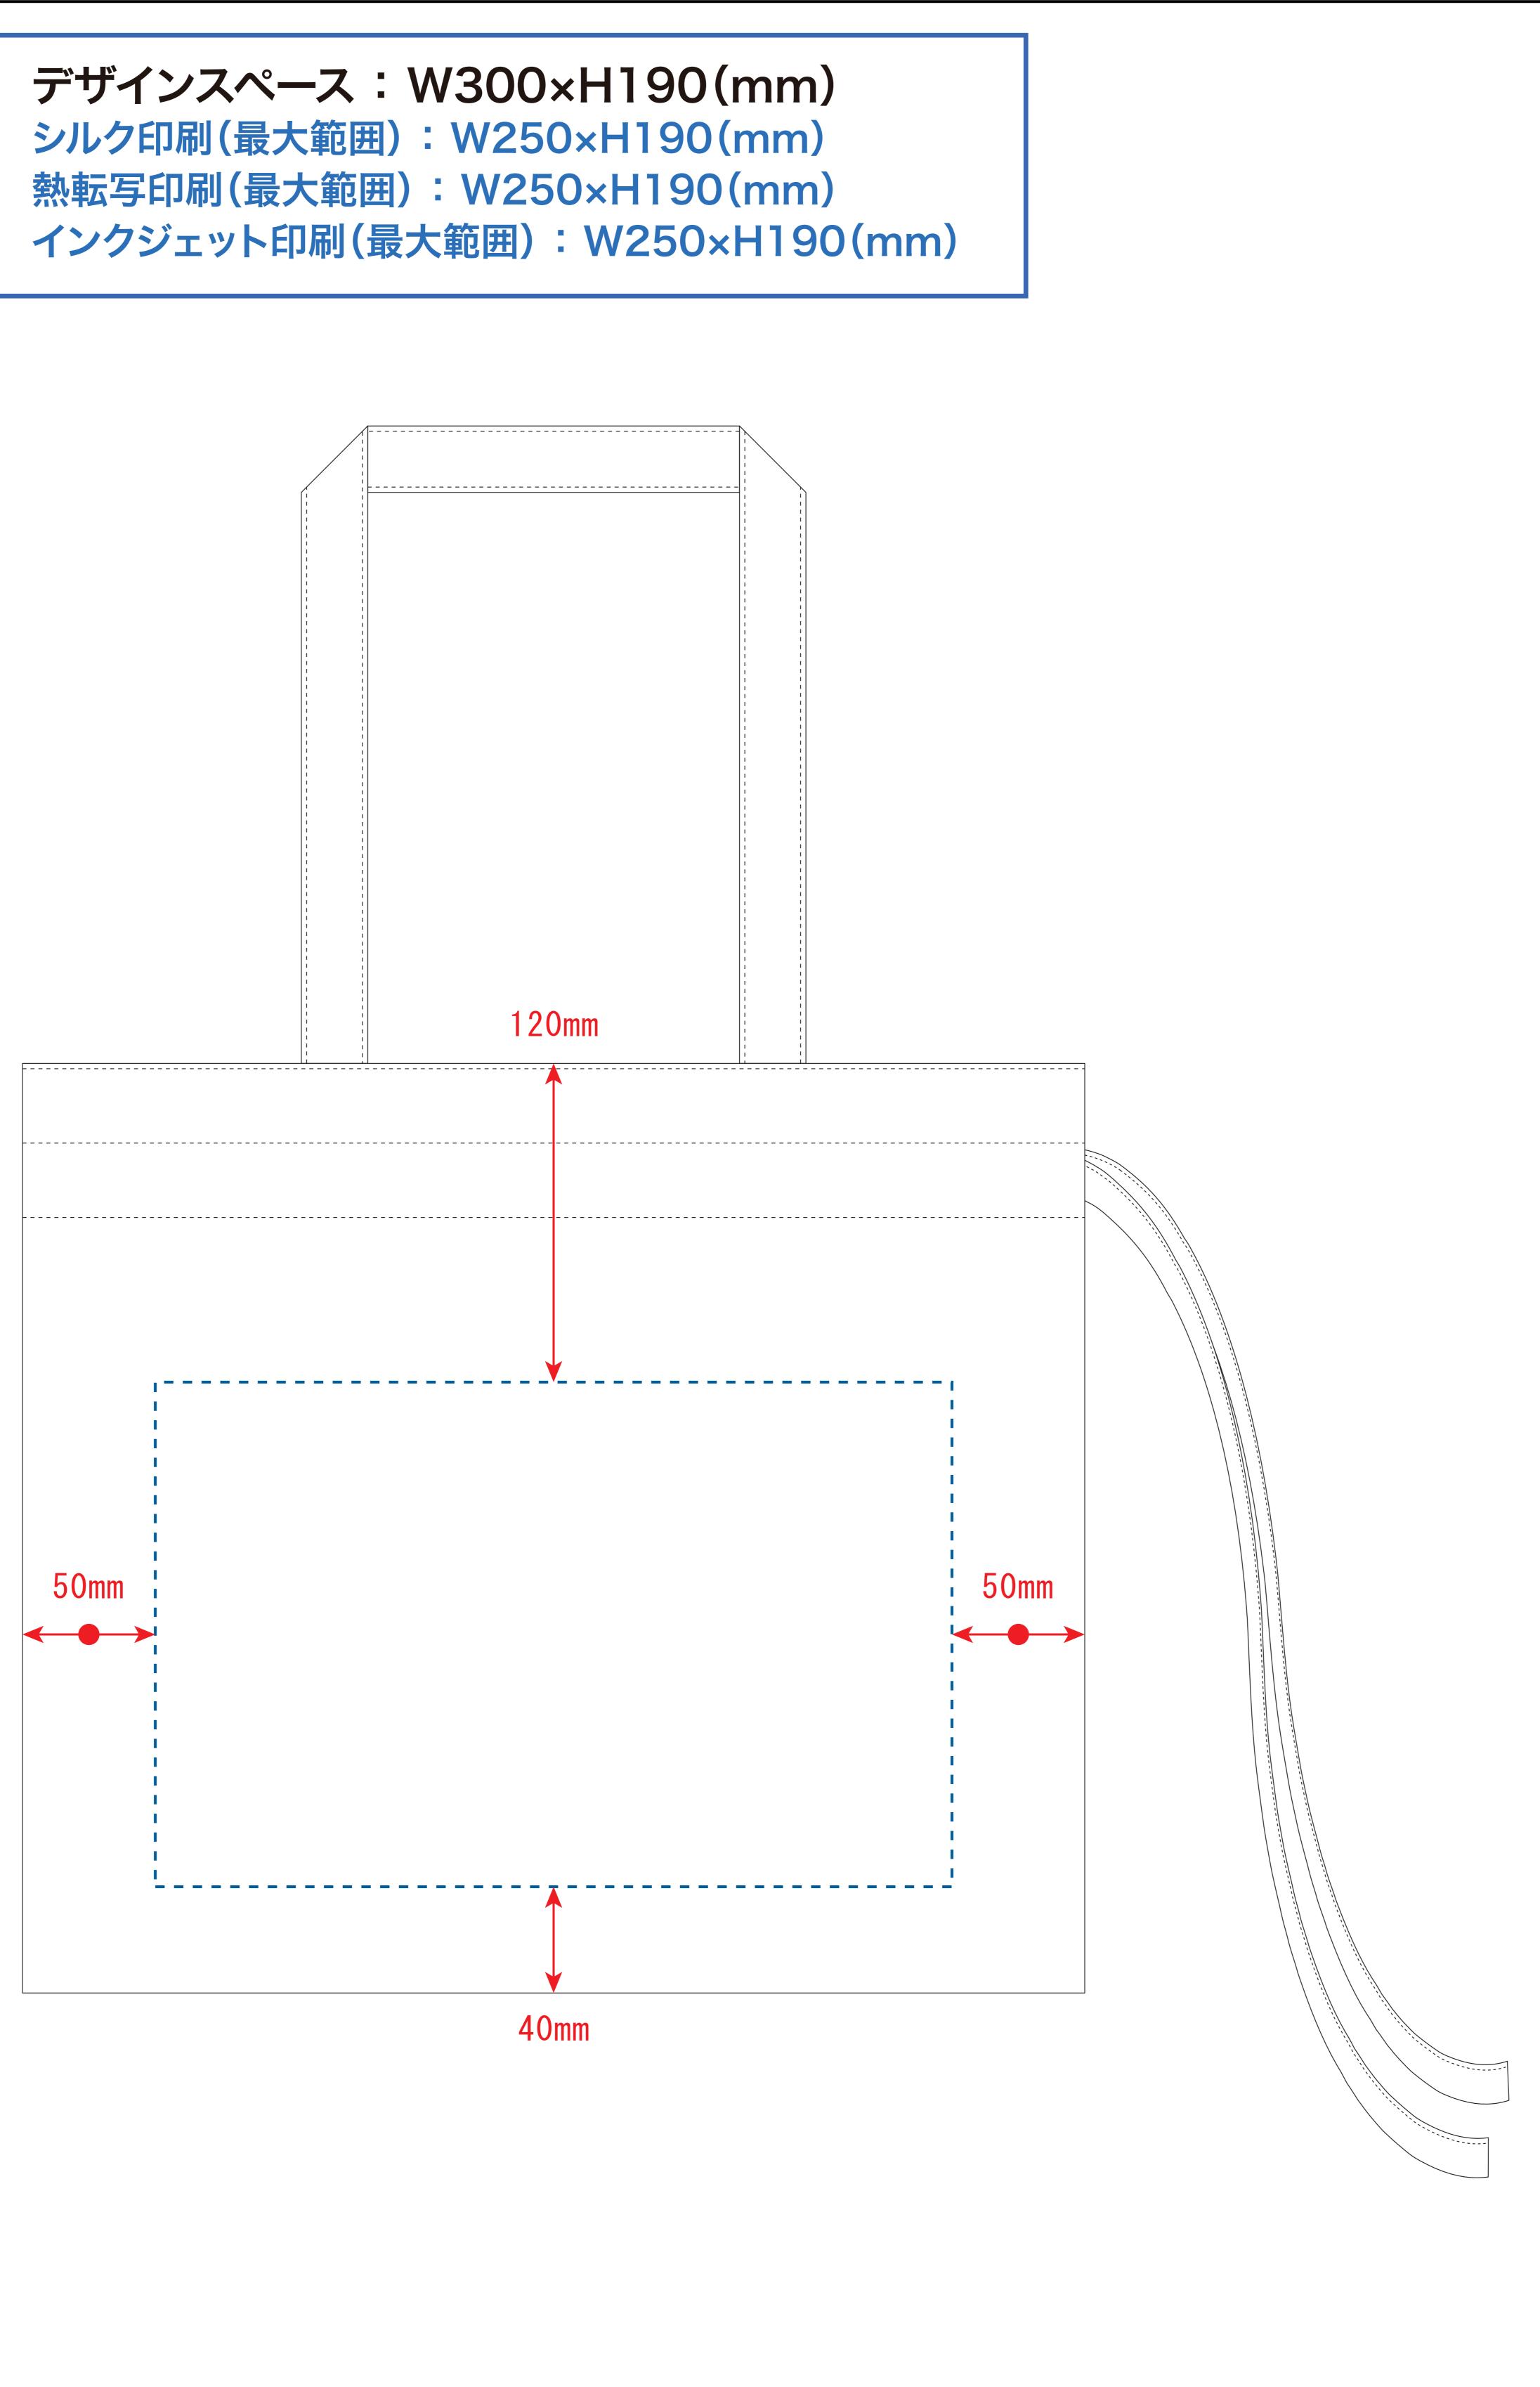

## デザインスペース: W300×H190(mm) シルク印刷(最大範囲): W250×H190(mm) 熱転写印刷(最大範囲): W250×H190(mm) インクジェット印刷(最大範囲): W250×H190(mm)

注文枚数

ご記入

ください