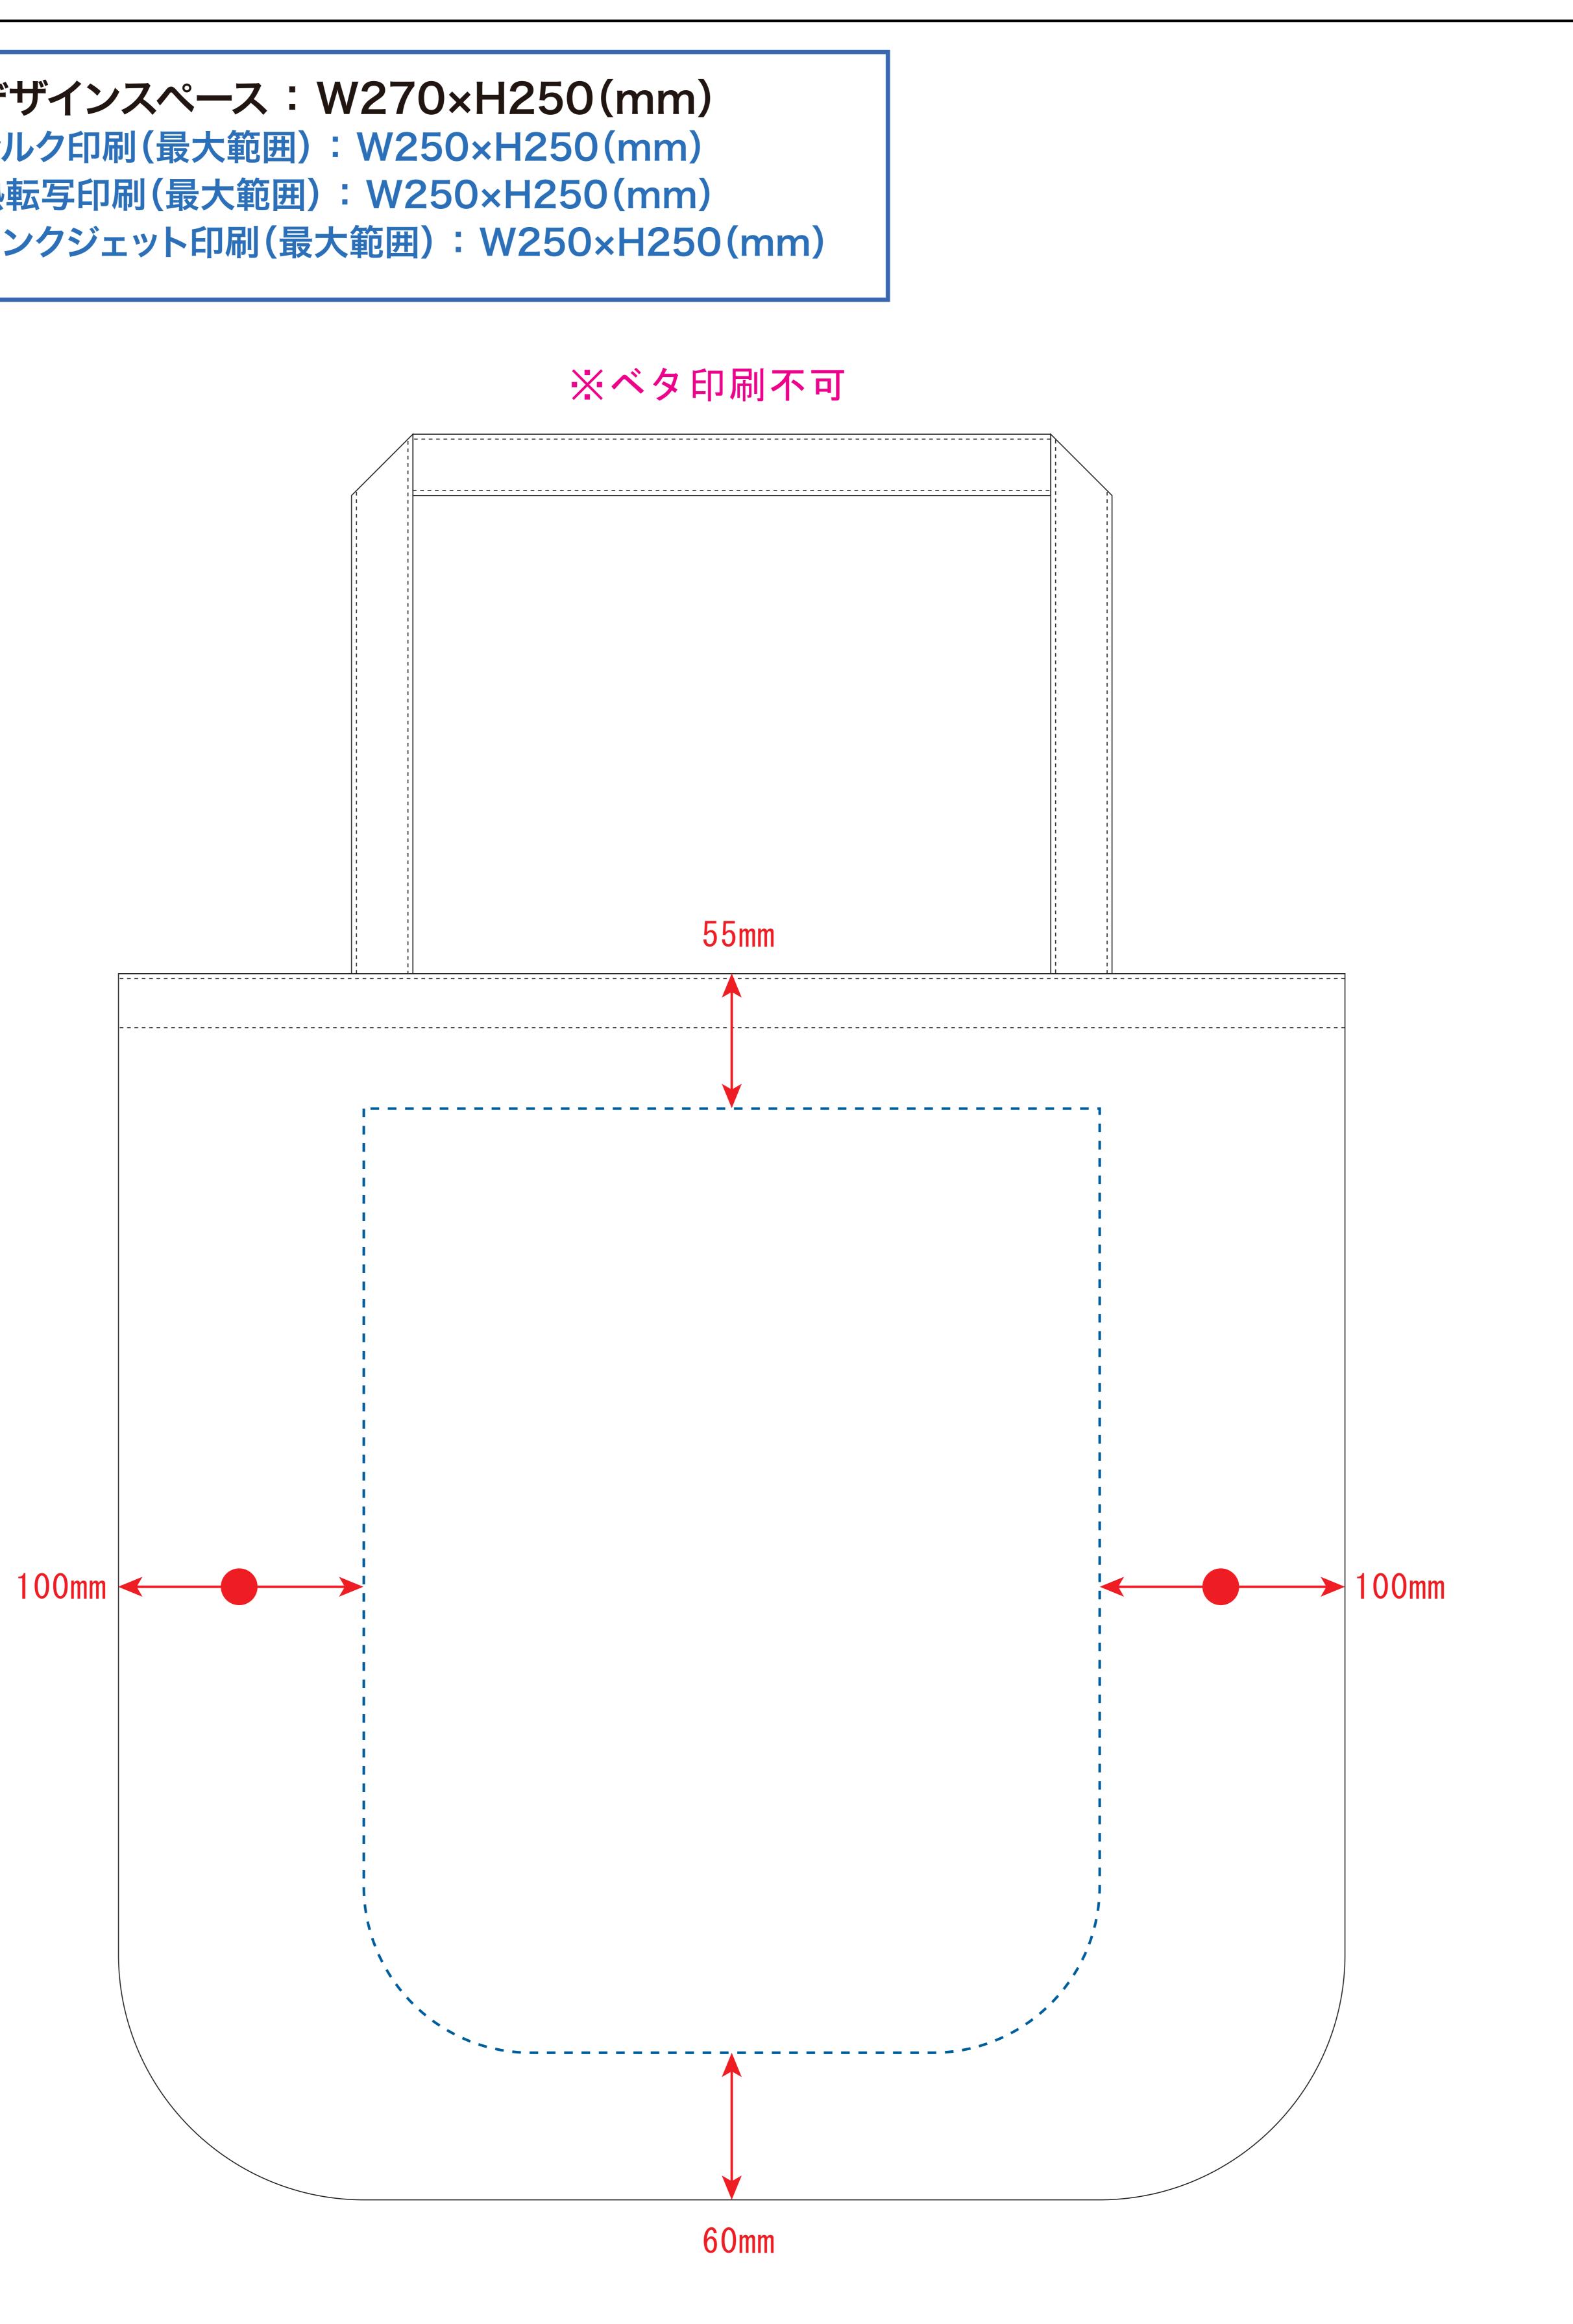

## 品番:TR-0923

黒線:本体サイズ

青点線:デザインスペース 作成したデザインは、デザインスペース内に 配置してください。

# :デザインスペース ←→ デザイン配置後、アイテムに対しての上下左右からの印刷位置の数値を記載してください。

### デザインスペース: W270×H250(mm) シルク印刷(最大範囲): W250×H250(mm) 熱転写印刷(最大範囲): W250×H250(mm) インクジェット印刷(最大範囲): W250×H250(mm)

注文枚数

ご記入

ください