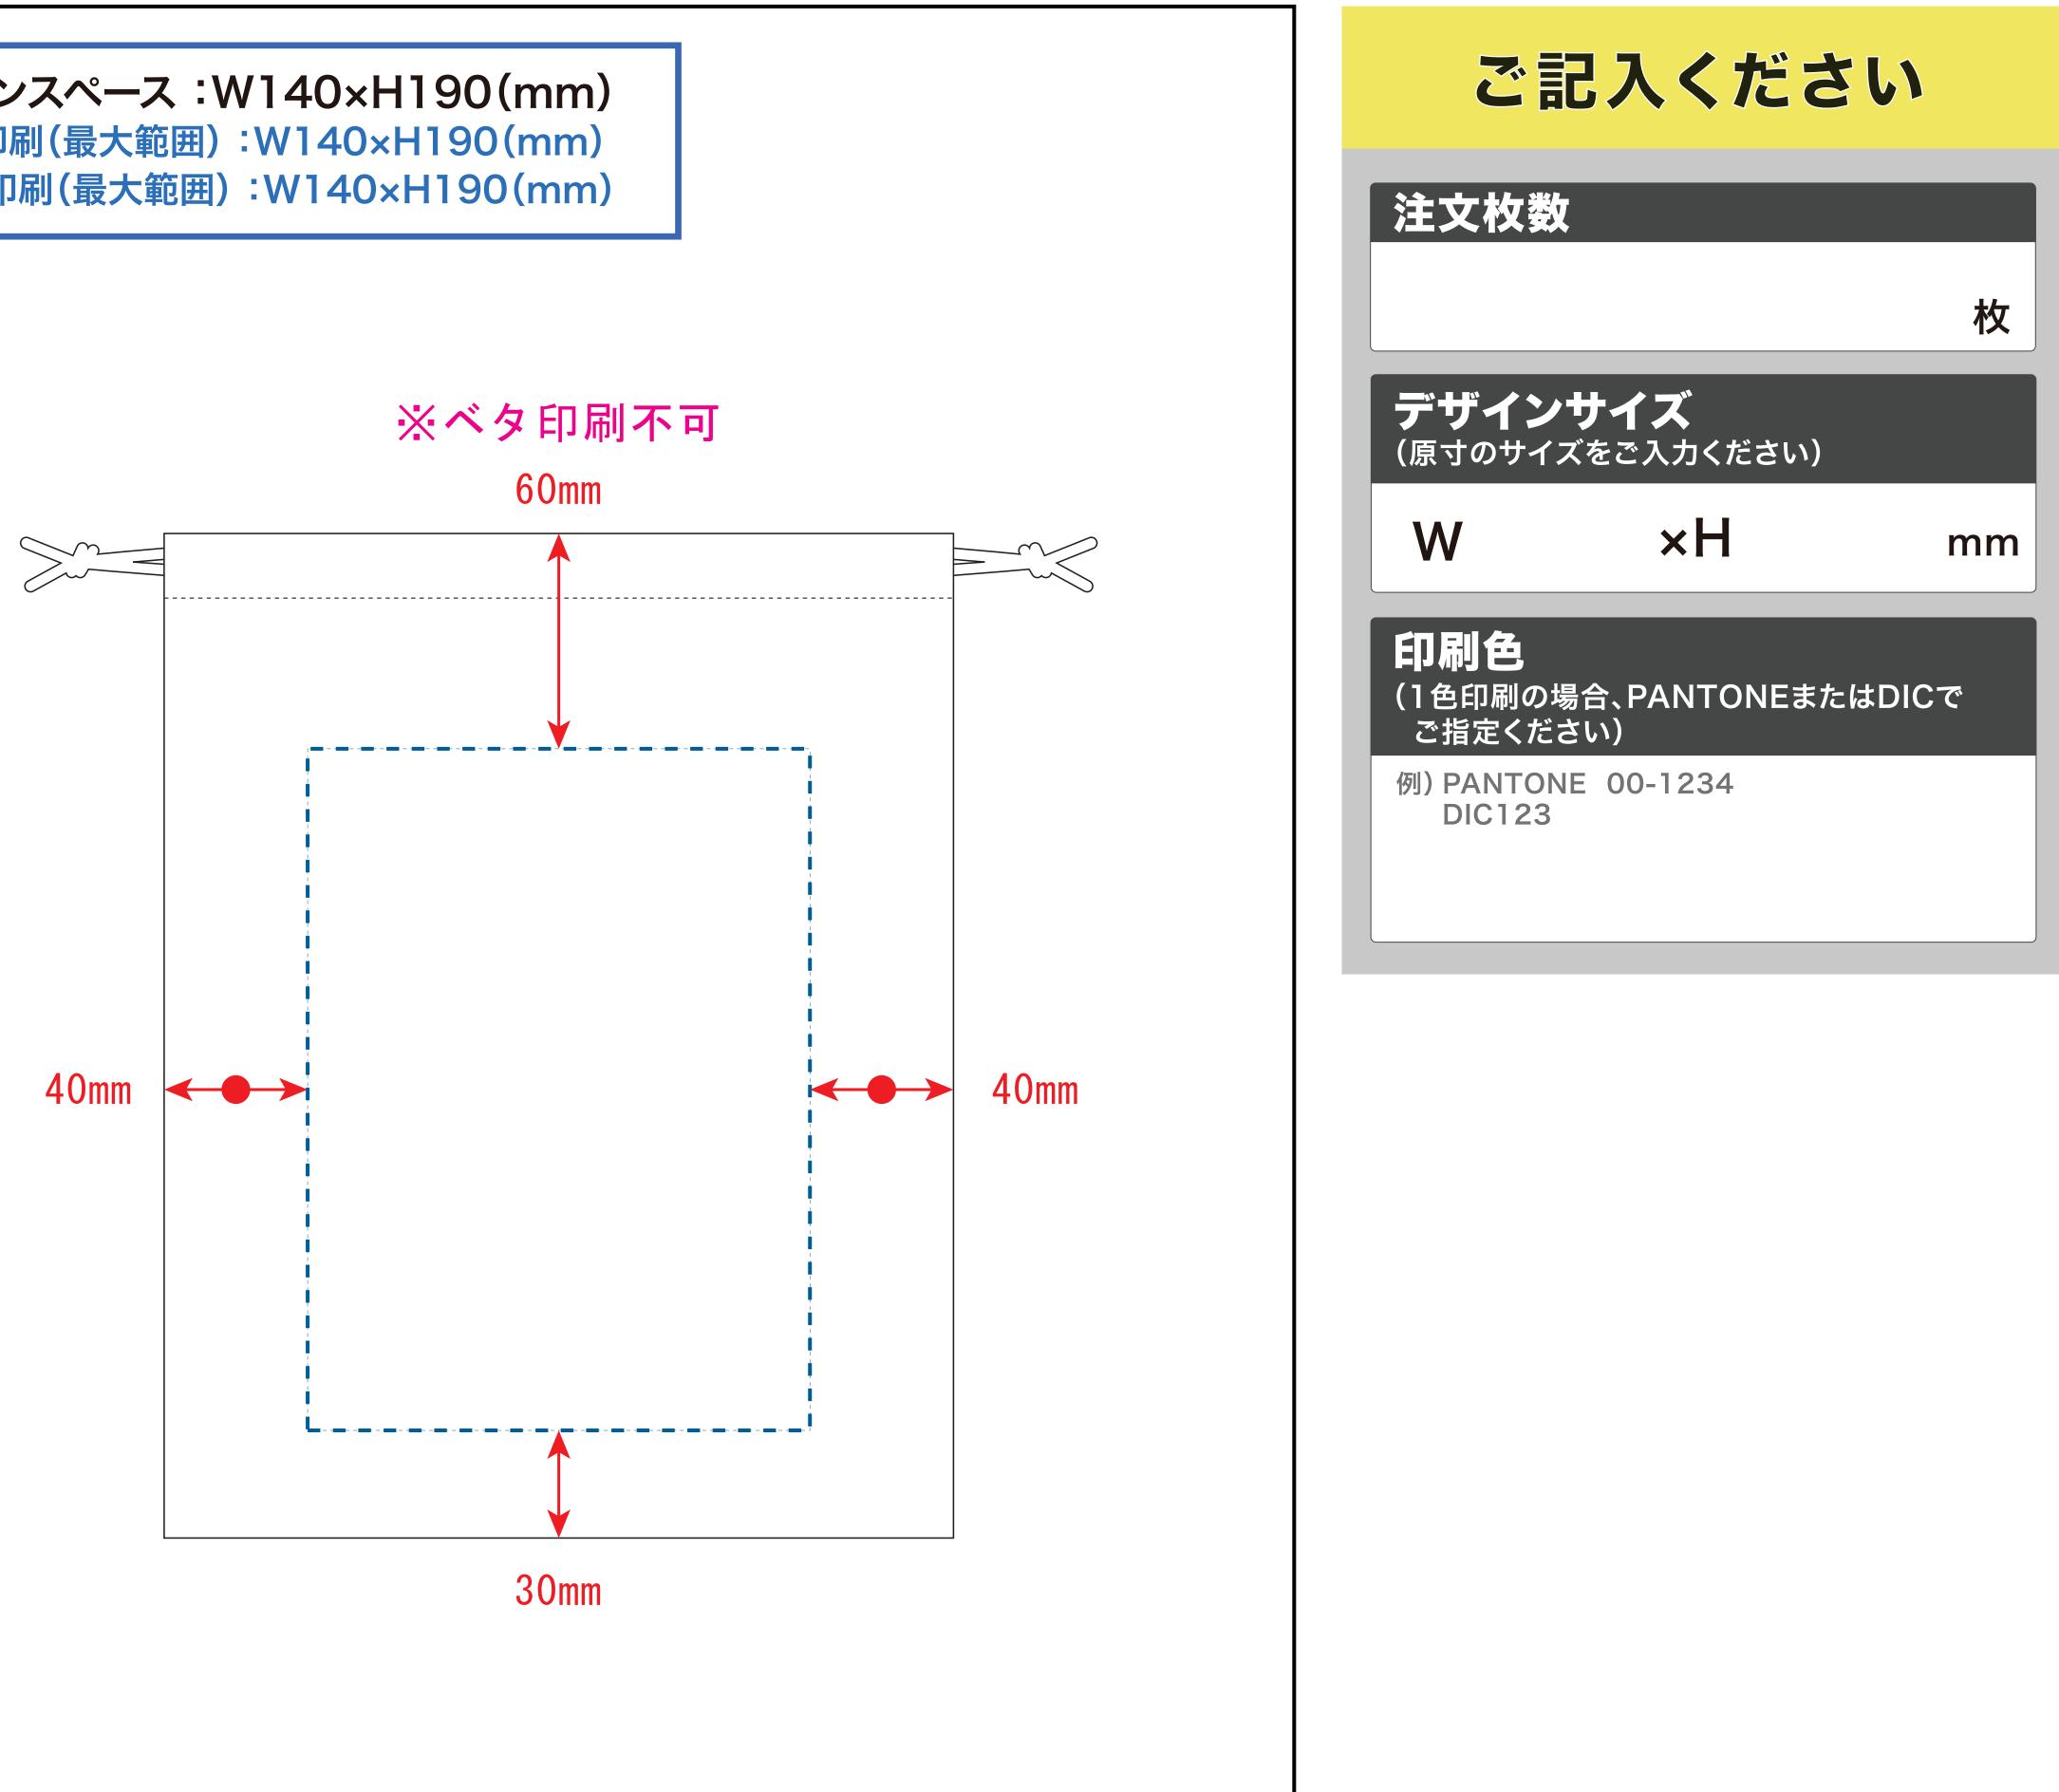

### 黒線:本体サイズ

青点線:デザインスペース

作成したデザインは、デザインスペース内に 配置してください。

# デザインスペース → デザイン配置後、アイテムに対しての上下左右からの印刷位置の数値を記載してください。

デザインスペース:W140×H190(mm) シルク印刷(最大範囲):W140×H190(mm) 熱転写印刷(最大範囲):W140×H190(mm)