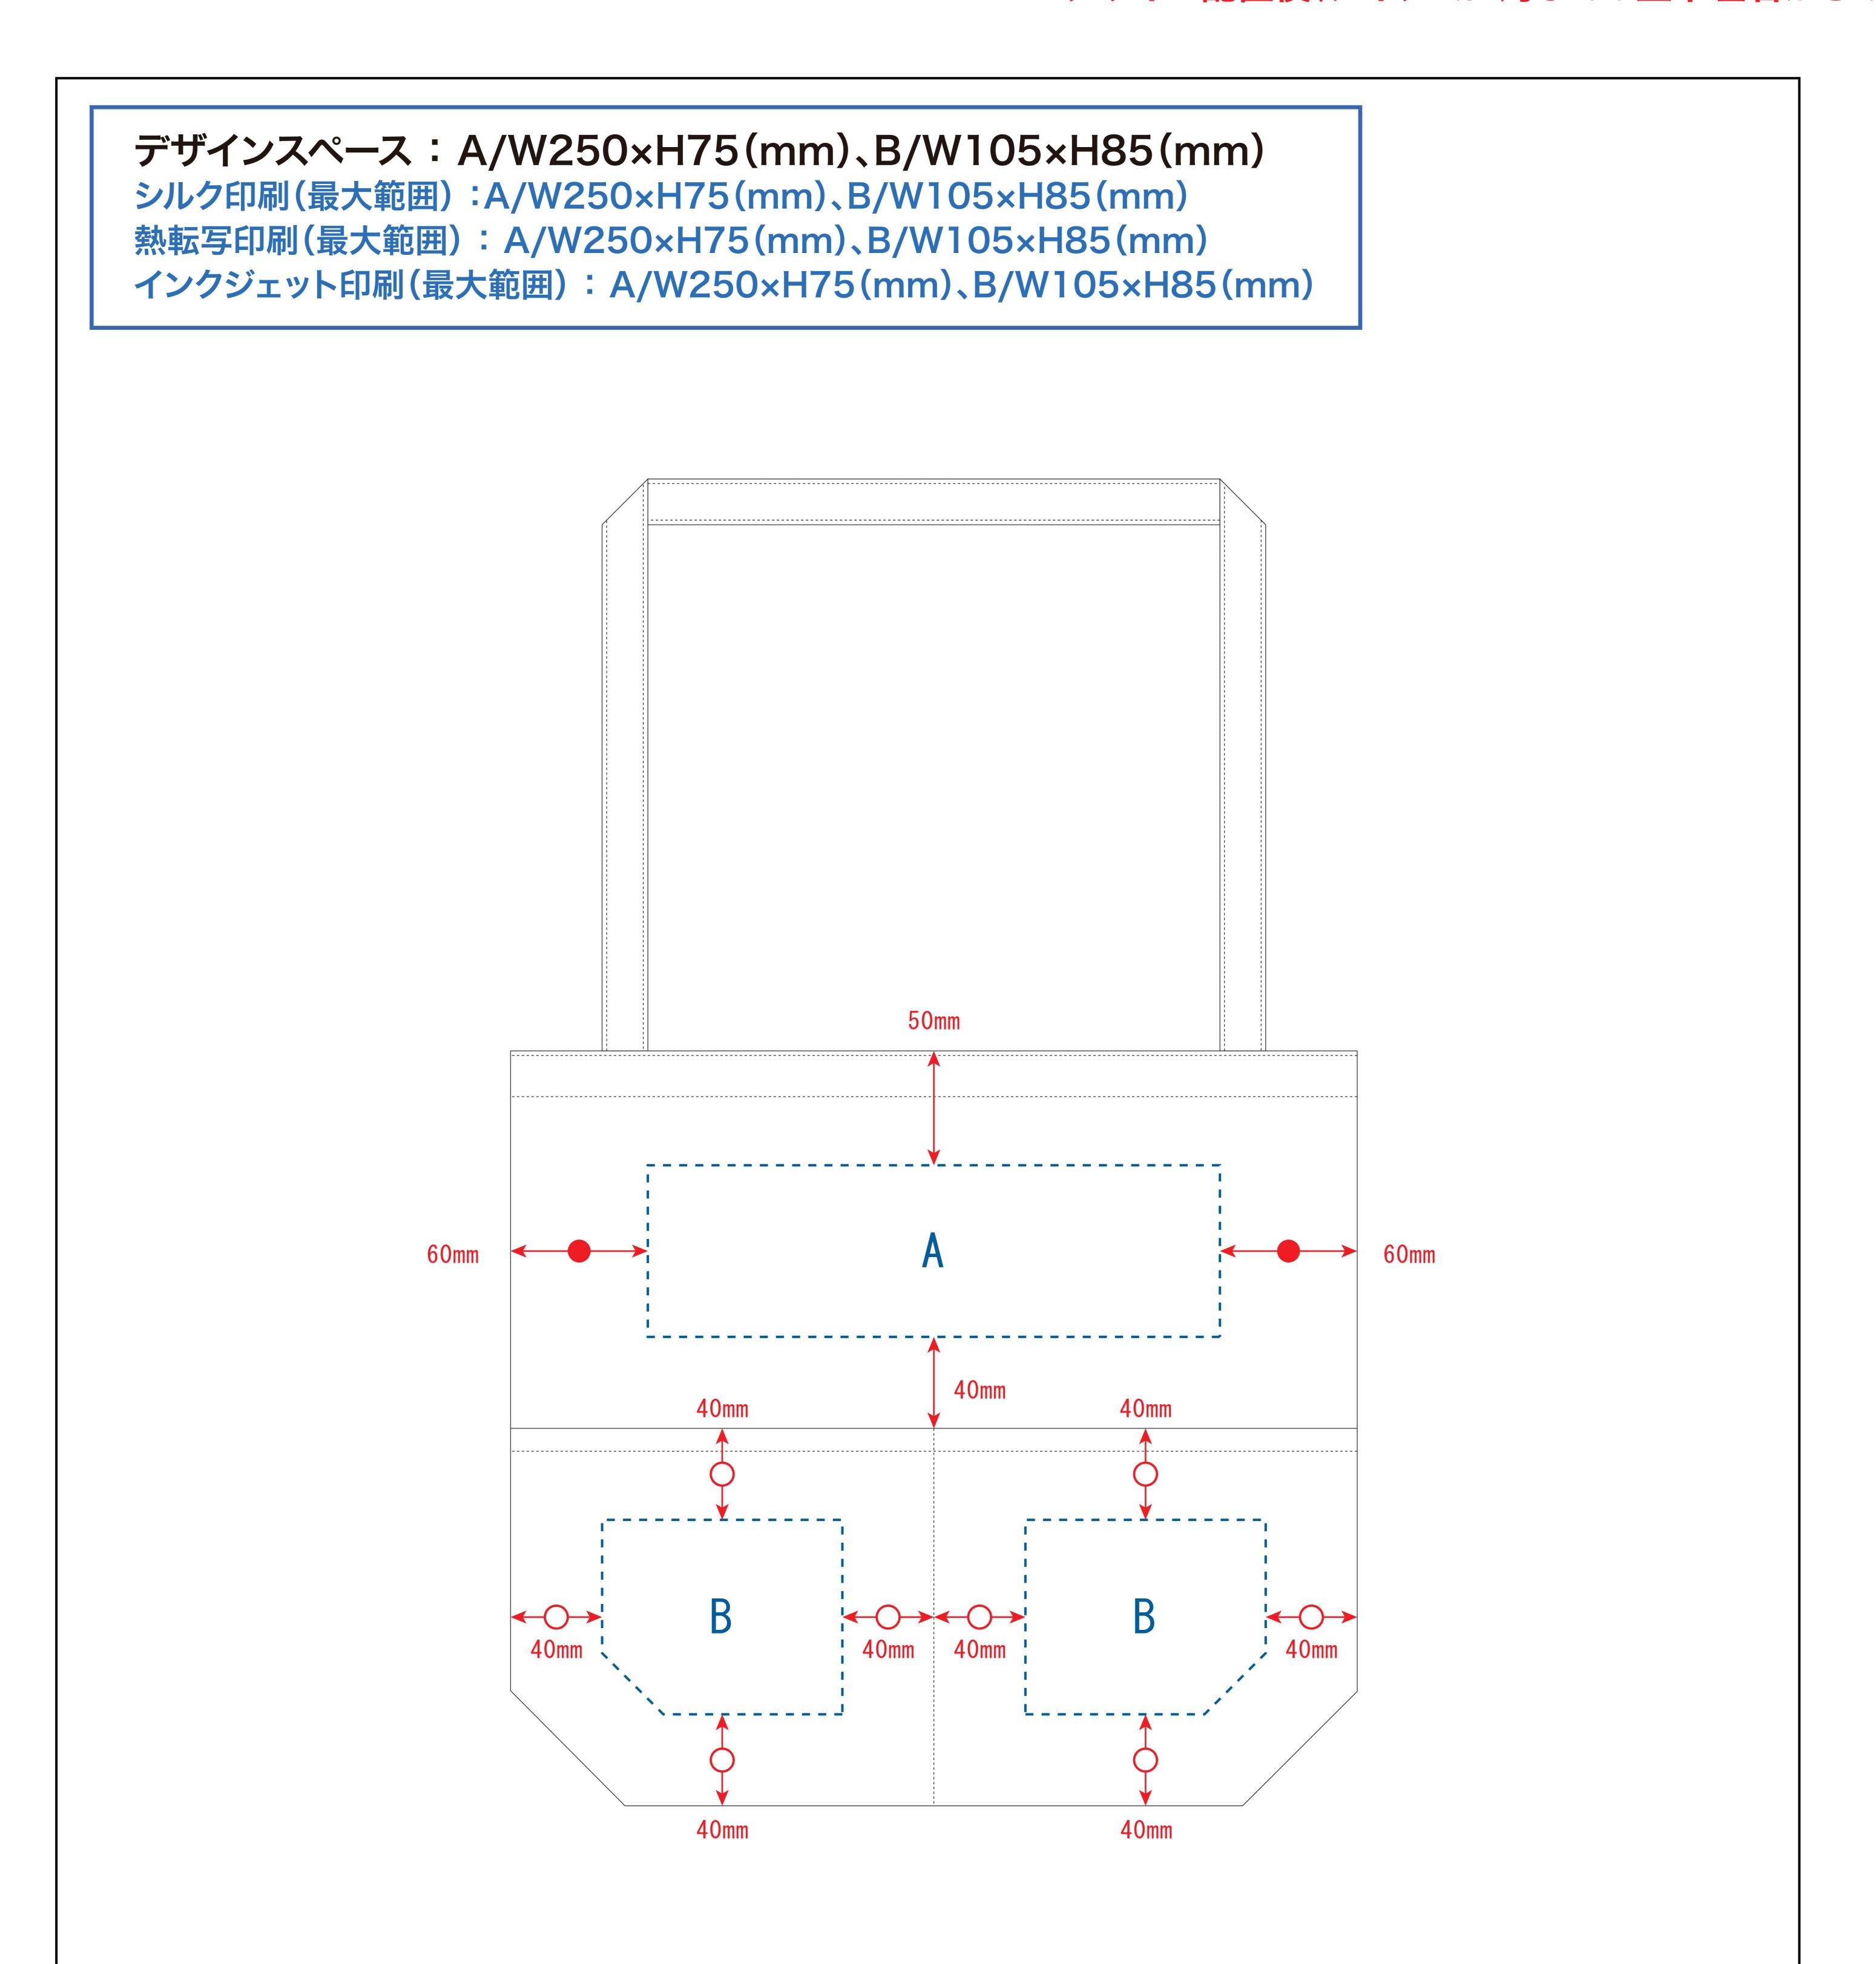

# デザインスペース

**←→** デザイン配置後、アイテムに対しての上下左右からの印刷位置の数値を記載してください。

# 黒線:本体サイズ

## 青点線:デザインスペース

作成したデザインは、デザインスペース内に 配置してください。